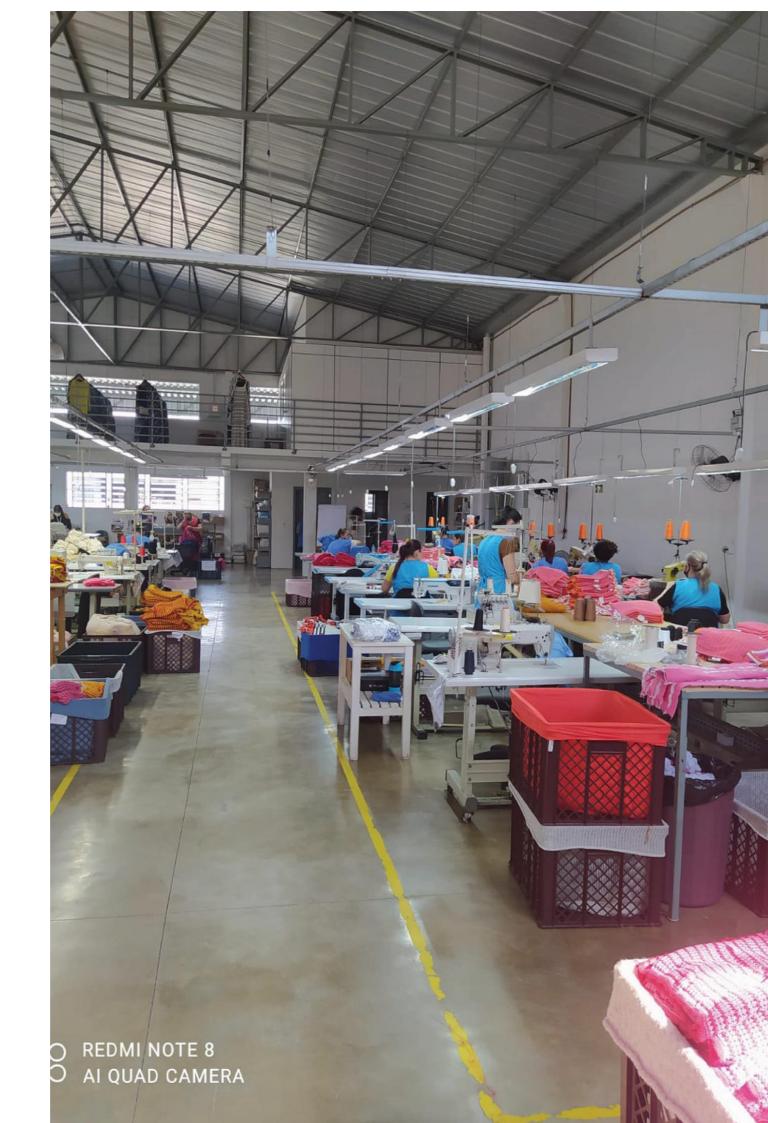

LOCATION: Estância Velha - Rio Grande do Sul - Brasil

FACTORY AREA: 1200mts2 TOTAL AREA: 1875 mts2

**EMPLOYEES: 40** 

**MONTHLY PRODUCTION CAPACITY:** 7000 garments

PROXIMITY TO PORT & AIRPORT.

### **Our Structure**

#### **MACHINERY:**