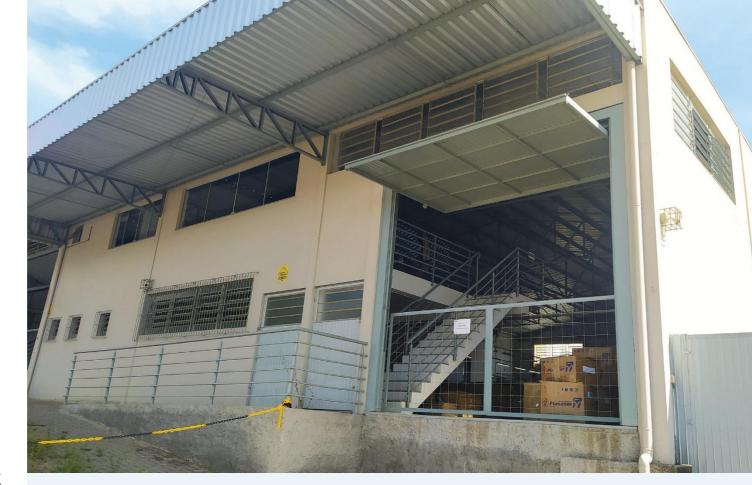

LOCATION: Estância Velha - Rio Grande do Sul - Brasil

FACTORY AREA: 1200mts2 TOTAL AREA: 1875 mts2

**EMPLOYEES: 40** 

**MONTHLY PRODUCTION CAPACITY:** 7000 garments

PROXIMITY TO PORT & AIRPORT.

### **Our Structure**