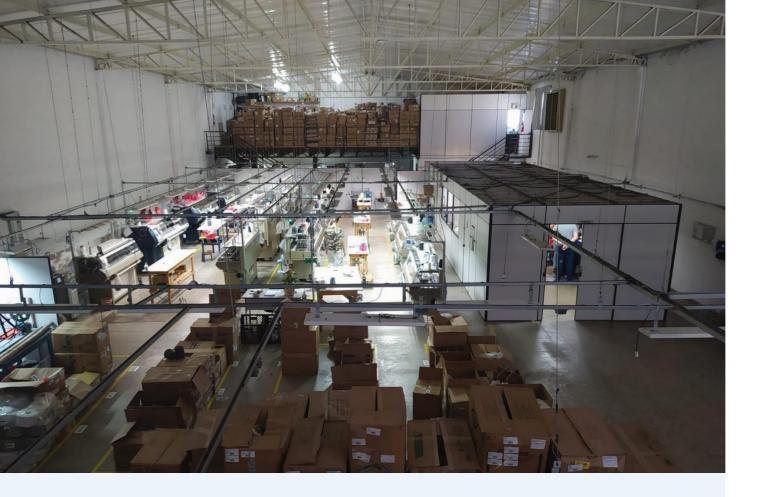

LOCATION: Estância Velha - Rio Grande do Sul - Brasil

FACTORY AREA: 1200mts2 TOTAL AREA: 1875 mts2

**EMPLOYEES: 40** 

**MONTHLY PRODUCTION CAPACITY:** 7000 garments

PROXIMITY TO PORT & AIRPORT.

### **Our Structure**