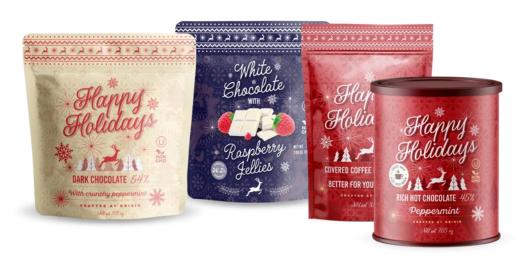

# **SEASONALS**

## **CHOCOLATE:**

#### **OPTIONS:**

Plain, with flavors with Inclussions\*

# **SHAPES:**

Hearts, eggs, bars

## **PACKAGING:**