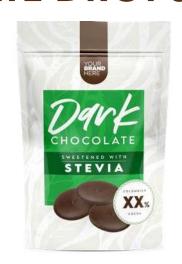

# SUGAR-FREE/NO ADDED SUGAR & NATURAL SUG AR ALTERNATIVES

#### Chocolate:

#### **Products:**

Bars, drops

# **Options:**

Sugar-free: maltitol, erythritol +stevia, allulose Sugar alternatives: panela, coconut sugar

# **Packaging:**

or

Pouc

Pillow Bag