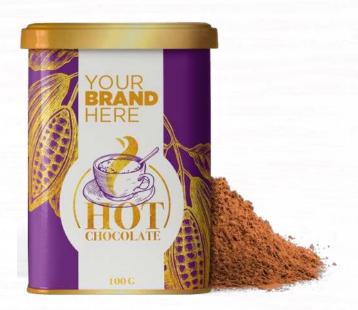

# Hot Chocolate Categories:

Milk Modifiers.

**Drinking Chocolate** 

**COCOA POWDER** 

**DOUBLE** CHOCOLATE (Biruta + cocoa

powder)

**BOTH CATEGORIES AVAILABLE IN:** 

EVERY DAY AND SEASONAL FLAVORS

# **HAZELNUT**

ICH HOT HOCOLATE

AZELNUT

#### Cardboard can

- ✓ 250g
- √ 3 Tablespoon in a cup
  of hot milk

Box

#### Sachet Box ✓ 8 Sachets

- ✓ Sachet x 25 g
- ✓ 1 sachet per cup of 200ml