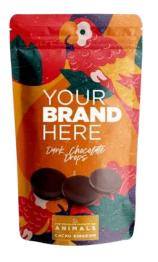

# **CHOCOLATE DROPS**

#### Chocolate:

#### Sweetener:

Regular sugar, sugar-free, natural sugar alternatives

# **Options:**

Plain, with flavors

#### Sizes:

0,5gr or 6gr

# **Packaging:**

Pouch

Pillow Baa

Box