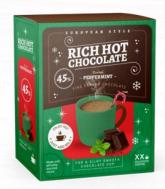

# **PEPPERMINT**

# **Packaging:**

#### Cardboard can

- √ 250g
- √ 3 Tablespoon in a cup
  of hot milk

Box

#### Sachet Box

- √ 8 Sachets
- ✓ Sachet x 25 g
- ✓ 1 sachet per cup of 200ml