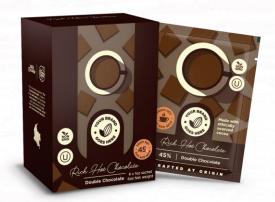

# **DOUBLE CHOCOLATE**

# **Packaging:**

#### Cardboard can

- √ 250g
- √ 3 Tablespoon in a cup
  of hot milk

Box

#### Sachet Box

- √ 8 Sachets
- ✓ Sachet x 25 g
- ✓ 1 sachet per cup of 200ml