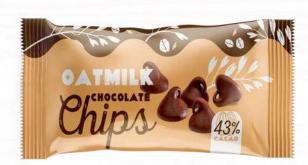

# OATM!IK CHOCOLATE

#### Chocolate:

Plant Based

#### **Products:**

Bars, chips

# **Options:**

Plain, with inclusions, with flavors

# Packaging:

Pillow Bag