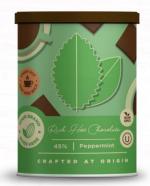

# **PEPPERMINT**

# **Packaging:**

#### Cardboard can

- √ 250g
- √ 3 Tablespoon in a cup
  of hot milk

Box

#### Sachet Box

- √ 8 Sachets
- ✓ Sachet x 25 g
- ✓ 1 sachet per cup of 200ml