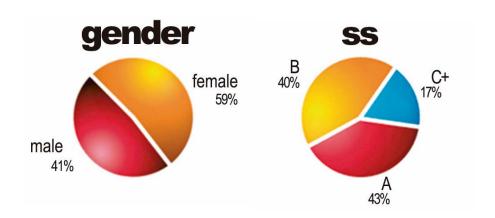

## **About Our Clients:**

Men and women in ages ranging from 28 to 65.

**SS:** A/B, C+ (SS - Social Stratification- people in certain socioeconomic strata). The average customer profile is: permanent city residents, national and foreign tourists, family main bread-winners, opinion leaders and trend setters. Cosmopolitan members committed to the latest cultural trends. Avid consumers of gastronomy, fashion, beauty, real estate, vehicles, drinks, entertainment, art and tourism, among others.