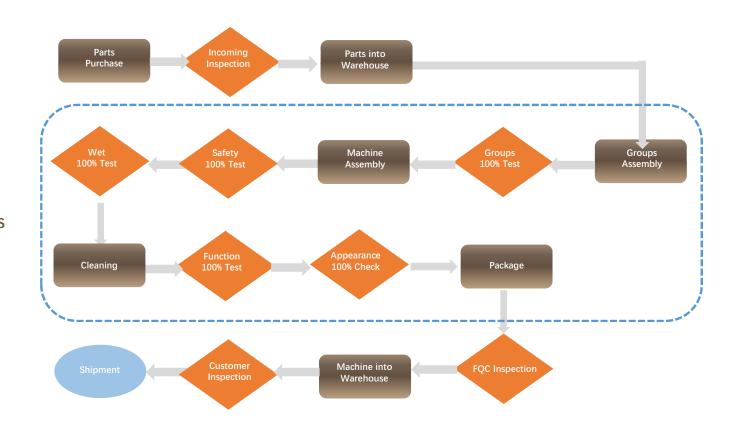

| Total number of patents | 188 |
|-------------------------|-----|
| Patent for invention    | 60  |
| Patent for utility      | 113 |
| Other patents           | 15  |

- Full process quality management
- 100% functional testing in process

### **Environmental and Life Test Equipment**

#### Chamber

Operating: 5~35C°

40%~90%

Storage: -20C°~60C°

10%~90%