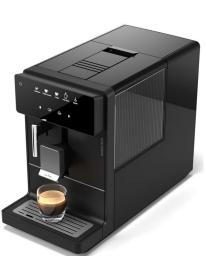

# **Kalerm New A Series**

A1 Black coffee model

A2 Black coffee model with steam wand

A3
Milk coffee model
Without color screen

A5
Milk coffee model
With color screen

### **Kalerm A5 Introduction**

#### **COMPACT DESIGN**

The compact figure of 215mm and the impressive streamlined design are true pleasure for your eyes. Available in different colors, it will fit seamlessly into any kitchen.

| CDEC                         |                            |  |
|------------------------------|----------------------------|--|
| SPEC                         |                            |  |
| Display:                     | 2.4" color display         |  |
| Bean hopper capacity:        | 200g                       |  |
| Water tank capacity:         | 1.3L                       |  |
| Waste bin capacity:          | 10 portions                |  |
| Espresso brewer capacity:    | 5-12g                      |  |
| Brewer type:                 | Fixed                      |  |
| Blade type:                  | Metal conical burrs        |  |
| Grinding level:              | 7 Levels                   |  |
| Coffee strength setting:     | 5 levels                   |  |
| Adjustable coffee spout:     | 68-138mm                   |  |
| Volume setting:              | 3 levels ( 15-200ml)       |  |
| Water pump pressure:         | 15 bar                     |  |
| Automatic power off setting: | 15min-8h                   |  |
| App Control:                 | Optional( Bluetooth. WIFI) |  |