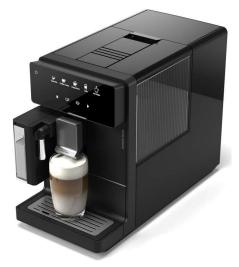

# **Kalerm New A Series**

A1 Black coffee model

A2 Black coffee model with steam wand

A3
Milk coffee model
Without color screen

A5
Milk coffee model
With color screen

#### **COMPACT DESIGN**

The compact figure of 215mm and the impressive streamlined design are true pleasure for your eyes. Available in different colors, it will fit seamlessly into any kitchen.

| CDEC                         |                            |  |
|------------------------------|----------------------------|--|
| SPEC                         |                            |  |
| Display:                     | 2.4" color display         |  |
| Bean hopper capacity:        | 200g                       |  |
| Water tank capacity:         | 1.3L                       |  |
| Waste bin capacity:          | 10 portions                |  |
| Espresso brewer capacity:    | 5-12g                      |  |
| Brewer type:                 | Fixed                      |  |
| Blade type:                  | Metal conical burrs        |  |
| Grinding level:              | 7 Levels                   |  |
| Coffee strength setting:     | 5 levels                   |  |
| Adjustable coffee spout:     | 68-138mm                   |  |
| Volume setting:              | 3 levels ( 15-200ml)       |  |
| Water pump pressure:         | 15 bar                     |  |
| Automatic power off setting: | 15min-8h                   |  |
| App Control:                 | Optional( Bluetooth. WIFI) |  |