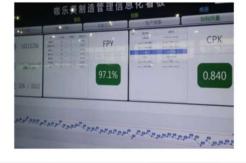

#### **Quality Improvement**

- FPY (Fist Pass Yield) monitor
- CPK control
- Reject rate reduction.