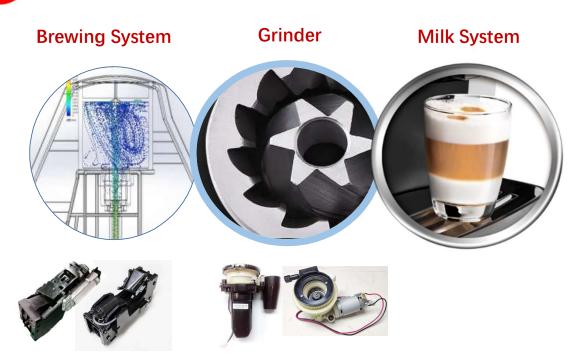

#### **Grinding system**

The grinding granularity is uniform, the low-speed grinding reduces the temperature rise rate of the coffee powder, the residual amount of coffee powder in the grinder is small, ensuring the quality of the coffee.

#### **Brewing system**

The coffee powder pressing force greater than 20N ensures that the coffee powder pressing force is even. The water is evenly distributed to ensure that the hot water fully flows through each coffee powder. The 9bar extraction pressure ensures that the coffee powder is fully extracted.

#### **Temperature Control System**

The brewing water temperature is the key parameter for a good cup of coffee. This model has a short hot water pipeline, and uses high-precision temperature control devices and PID temperature control programs to ensure a stable hot water temperature.