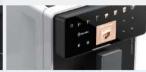

#### INTUITIVE COLOR DISPLAY

The new 2.4" color display with touch icons is intuitive to operate, and you can easily find your coffee of choice, or create your own coffee recipes.

#### **UP TO 16 BEVERAGES**

6 drinks can be selected through one touch, and the 16 recipe choices range from Espresso/Ristretto/Americano/Long Coffee/to Cappuccino/Café Latte/Macchiato/Fiat White/hot cream/AxEspresso/2xLong Coffee/2xCafé Cream/ and hot water. Travel mug function is also available.