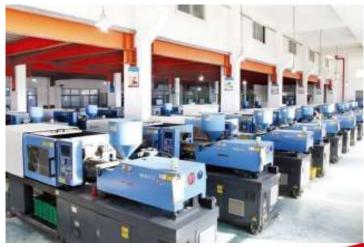

# **Operation System**

Kalerm LEAN Manufacturing System can support both big batch and small lot

#### **Production Line Layout**

- 30 Flexible sub-assembly lines
- 5 U Type final assembly lines
- Multi-skilled operators to support quick line changes

#### **Production Capacity**

- Daily output: 250 machines
- Full line capacity: 400 machines
- Ramp up: 50% increase in 3 months