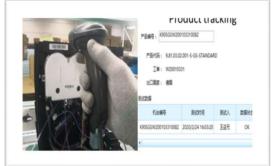

#### Traceability system:

- Key groups tracked by barcode system.
- Individual ID for each machine.
- Keep each machine's production history in MES.