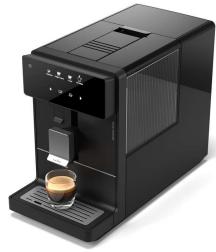

# **Kalerm New A Series**

A1 Black coffee model

A2 Black coffee model with steam wand

A3
Milk coffee model
Without color screen

A5
Milk coffee model
With color screen

### **Kalerm A5 Introduction**

#### **COMPACT DESIGN**

The compact figure of 215mm and the impressive streamlined design are true pleasure for your eyes. Available in different colors, it will fit seamlessly into any kitchen.

| CDEC                         |                            |  |
|------------------------------|----------------------------|--|
| SPEC                         |                            |  |
| Display:                     | 2.4" color display         |  |
| Bean hopper capacity:        | 200g                       |  |
| Water tank capacity:         | 1.3L                       |  |
| Waste bin capacity:          | 10 portions                |  |
| Espresso brewer capacity:    | 5-12g                      |  |
| Brewer type:                 | Fixed                      |  |
| Blade type:                  | Metal conical burrs        |  |
| Grinding level:              | 7 Levels                   |  |
| Coffee strength setting:     | 5 levels                   |  |
| Adjustable coffee spout:     | 68-138mm                   |  |
| Volume setting:              | 3 levels ( 15-200ml)       |  |
| Water pump pressure:         | 15 bar                     |  |
| Automatic power off setting: | 15min-8h                   |  |
| App Control:                 | Optional( Bluetooth. WIFI) |  |