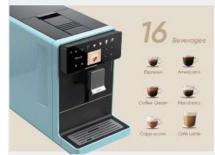

#### **UP TO 16 BEVERAGES**

6 drinks can be selected through one touch, and the 16 recipe choices range from Espresso/Ristretto/Americano/Long Coffee/to Cappuccino/Café Latte/Macchiato/Fiat White/hot cream/AxEspresso/2xLong Coffee/2xCafé Cream/ and hot water. Travel mug function is also available.