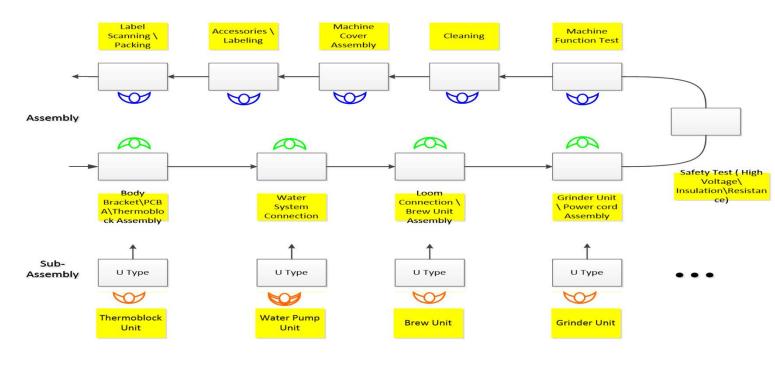

# **Operation System**

Kalerm LEAN Manufacturing System can support both big batch and small lot

#### **Production Line Layout**

- 30 Flexible sub-assembly lines
- 5 U Type final assembly lines
- Multi-skilled operators to support quick line changes

#### **Production Capacity**

- Daily output: 250 machines
- Full line capacity: 400 machines
- Ramp up: 50% increase in 3 months