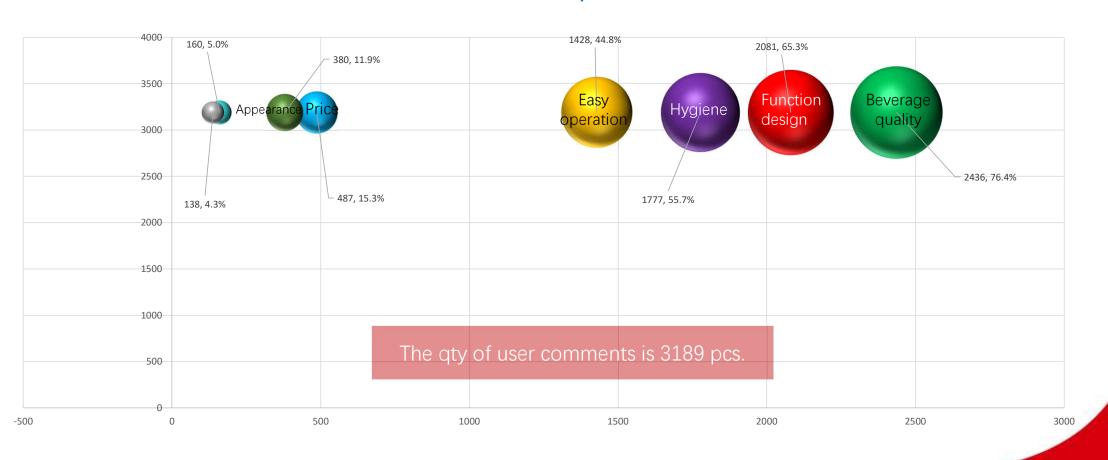

# **User Feedback Analysis**

### User feedback determines the product definition