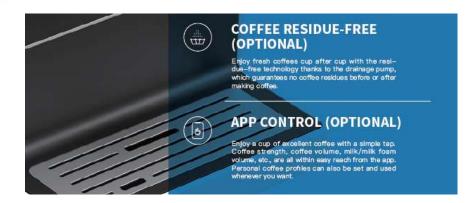

#### **Control System**

With WIFI, Bluetooth function, and can be controlled by mobile phone; the beverage setting is convenient and fast, and the beverage parameters can be set at will. Support multiple users and multiple roles.

#### **HYGIENIC MILK CARAFE**

No tube design, easy to clean. All parts of milk carafe are detachable and can be cleaned by tap water or dishwasher, ensuring every cup with great degree of hygiene.