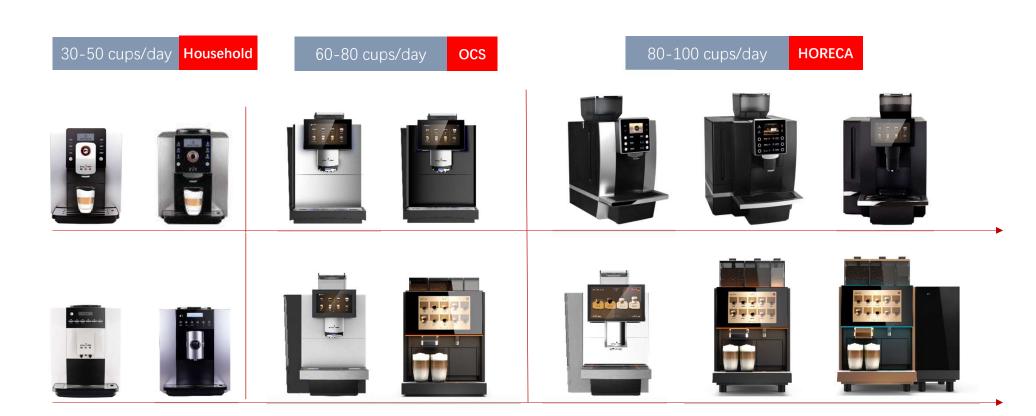

# **Kalerm's Market Position**

|                | Household                         | ocs                                                                  | HORECA                                              | Professional                                                              |
|----------------|-----------------------------------|----------------------------------------------------------------------|-----------------------------------------------------|---------------------------------------------------------------------------|
| Daily Capacity | 10-30 cups                        | 50- 100 cups                                                         | 150-250 cups                                        | 250+ cups                                                                 |
| Product Life   | 10K-30K                           | 50K-100K                                                             | 150K- 300K                                          | 500K+                                                                     |
| Brands         | DELonghi  PHILIPS  Medic  KAL  RM | Saeco EVOCA GROUP  WERNING  FRANKE  Schaerer  Wass coffee competence | Creminational Eranke  International Eranke  KALOREM | Schaerer  Schaerer  Swiss Confee Competence  FRANKE  LACIMBALI  FEX-royal |