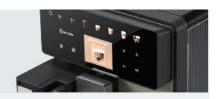

#### INTUITIVE COLOR DISPLAY

The new 2.4" color display with touch icons is intuitive to operate, and you can easily find your coffee of choice, or create your own coffee recipes.