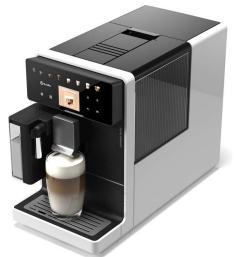

### **Kalerm A5 Introduction**

#### **COMPACT DESIGN**

The compact figure of 215mm and the impressive streamlined design are true pleasure for your eyes. Available in different colors, it will fit seamlessly into any kitchen.

| CDEC                         |                            |  |
|------------------------------|----------------------------|--|
| SPEC                         |                            |  |
| Display:                     | 2.4" color display         |  |
| Bean hopper capacity:        | 200g                       |  |
| Water tank capacity:         | 1.3L                       |  |
| Waste bin capacity:          | 10 portions                |  |
| Espresso brewer capacity:    | 5-12g                      |  |
| Brewer type:                 | Fixed                      |  |
| Blade type:                  | Metal conical burrs        |  |
| Grinding level:              | 7 Levels                   |  |
| Coffee strength setting:     | 5 levels                   |  |
| Adjustable coffee spout:     | 68-138mm                   |  |
| Volume setting:              | 3 levels ( 15-200ml)       |  |
| Water pump pressure:         | 15 bar                     |  |
| Automatic power off setting: | 15min-8h                   |  |
| App Control:                 | Optional( Bluetooth. WIFI) |  |