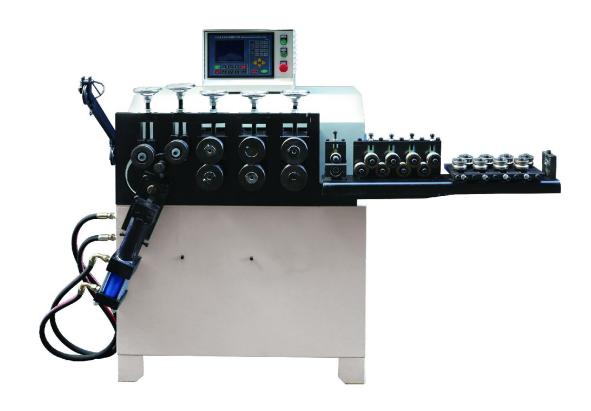

#### Where we are

Jinchun is located in the Integrated Science and Technology Park in Shunde, Foshan, China.

The ports where we can reach easily is:
Guangzhou & Shenzhen.





over 100 employees

**Founded in** 

1998

#### **Factory environment-Office**



# **Factory environment-Workshops**









### 2D wire bending machine



Wire diameter: customizable

**Productivity: 1/4 higher than similar machines** 







### 2D wire bending-welding machine



Wire diameter: customizable

**Front** 

**Productivity: 1/4 higher than similar machines** 





## 2D wire straightening machine





## 3D wire bending machine (wire-turing)



## 3D wire bending machine (bending die-turing)





# Wire looping machine

Details

**Front** 







# Wire looping-welding machine





### Welder



**Row welder** 

#### **Spot welder**



**Butt welder** 

#### **Argon arc welder**



# **XY** welder





#### **Details**







Sales Manager: Doris Tang

Tel/WhatsApp: +86 17666150712

**Telegram: doris7tang** 

E-mail: texconnec@gmail.com