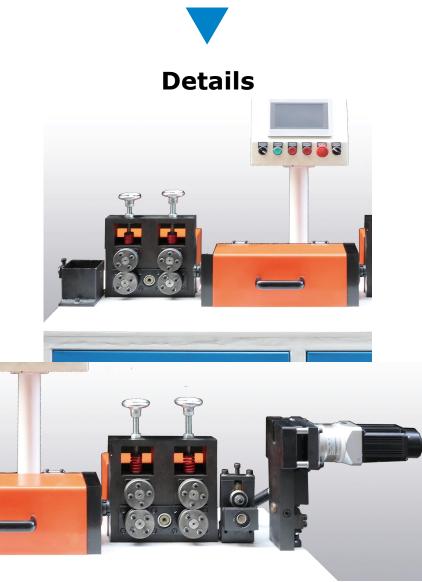

#### Where we are

Jinchun is located in the Integrated Science and Technology Park in Shunde, Foshan, China.

The ports where we can reach easily is:
Guangzhou & Shenzhen.





over 100 employees

**Founded in** 

1998

#### **Factory environment-Office**



# **Factory environment-Workshops**









### 2D wire bending machine



Wire diameter: customizable

**Productivity: 1/4 higher than similar machines** 







### 2D wire bending-welding machine



Wire diameter: customizable

**Front** 

**Productivity: 1/4 higher than similar machines** 





## 2D wire straightening machine





## 3D wire bending machine (wire-turing)



## 3D wire bending machine (bending die-turing)





# Wire looping machine

Details

**Front** 







# Wire looping-welding machine





### Welder



**Row welder** 

#### **Spot welder**



**Butt welder** 

#### **Argon arc welder**



# **XY** welder





#### **Details**







Sales Manager: Doris Tang

Tel/WhatsApp: +86 17666150712

**Telegram: doris7tang** 

E-mail: texconnec@gmail.com