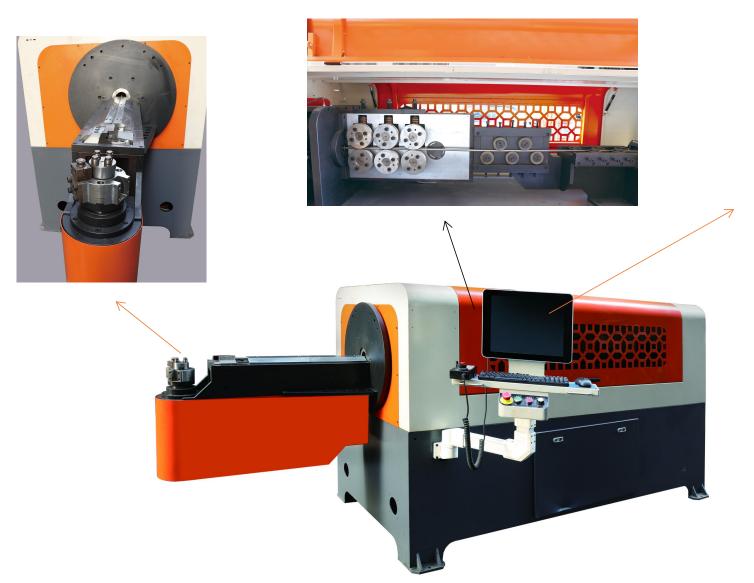

## 3D wire bending machine (wire-turing)

## 3D wire bending machine (bending die-turing)