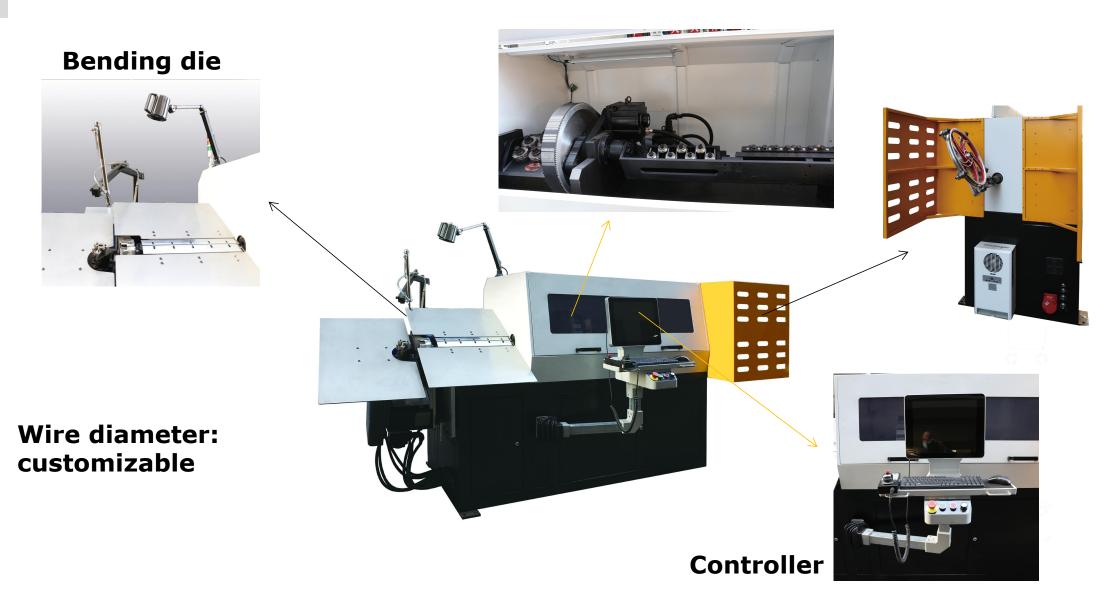

### 2D wire bending machine

Wire diameter: customizable

**Productivity: 1/4 higher than similar machines** 