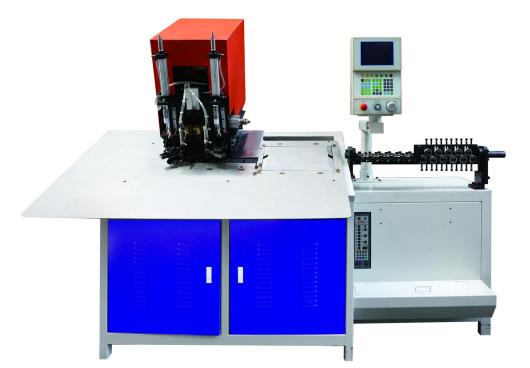

#### Where we are

Jinchun is located in the Integrated Science and Technology Park in Shunde, Foshan, China.

The ports where we can reach easily is:
Guangzhou & Shenzhen.





over 100 employees

**Founded in** 

1998

#### **Factory environment-Office**



# **Factory environment-Workshops**









### 2D wire bending machine



Wire diameter: customizable

**Productivity: 1/4 higher than similar machines** 







### 2D wire bending-welding machine



Wire diameter: customizable

**Front** 

**Productivity: 1/4 higher than similar machines** 





## 2D wire straightening machine





## 3D wire bending machine (wire-turing)



## 3D wire bending machine (bending die-turing)





# Wire looping machine

Details

**Front** 







# Wire looping-welding machine





### Welder



**Row welder** 

#### **Spot welder**



**Butt welder** 

#### **Argon arc welder**



# **XY** welder





#### **Details**







Sales Manager: Doris Tang

Tel/WhatsApp: +86 17666150712

**Telegram: doris7tang** 

E-mail: texconnec@gmail.com