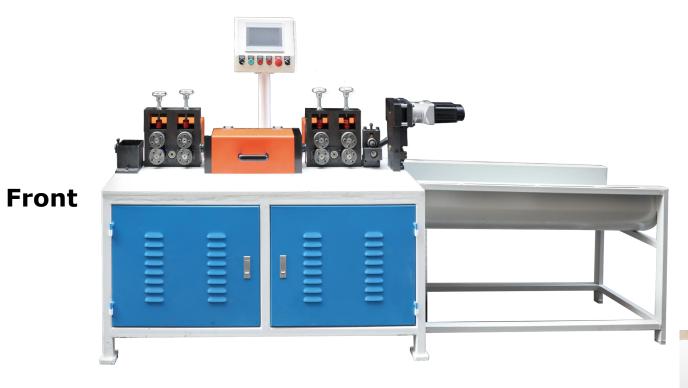

#### Where we are

Jinchun is located in the Integrated Science and Technology Park in Shunde, Foshan, China.

The ports where we can reach easily is:
Guangzhou & Shenzhen.





over 100 employees

**Founded in** 

1998

#### **Factory environment-Office**



# **Factory environment-Workshops**









### 2D wire bending machine



Wire diameter: customizable

**Productivity: 1/4 higher than similar machines** 







### 2D wire bending-welding machine



Wire diameter: customizable

**Front** 

**Productivity: 1/4 higher than similar machines** 





## 2D wire straightening machine





## 3D wire bending machine (wire-turing)



## 3D wire bending machine (bending die-turing)





# Wire looping machine

Details

**Front** 







# Wire looping-welding machine





### Welder



**Row welder** 

#### **Spot welder**



**Butt welder** 

#### **Argon arc welder**



# **XY** welder





#### **Details**







Sales Manager: Doris Tang

Tel/WhatsApp: +86 17666150712

**Telegram: doris7tang** 

E-mail: texconnec@gmail.com