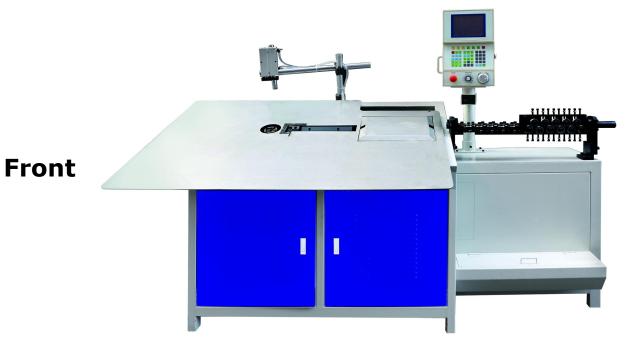

### 2D wire bending-welding machine

Wire diameter: customizable

**Front** 

**Productivity: 1/4 higher than similar machines** 