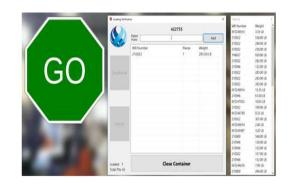

## VALIDATION MESSAGE

As they scan into the container, the Warehouse Receipt (WR) will move from the left window into the Loading Verification Window to show that it was loaded. A big green GO sign will appear if the WR is good to load.