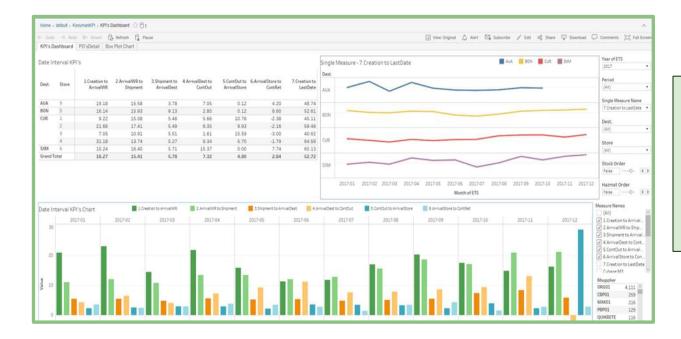

## Information System

Our cutting-edge Information Systems provide you the hardware and software necessary to achieve continuous supply chain visibility. Interport's information technology systems offer a combination of software/applications and a Supply Chain Visibility Portal System to let you track orders throughout the process.