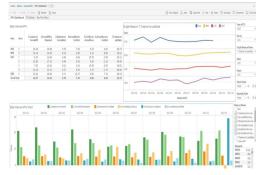

## Information System

Our cutting-edge Information Systems provide you the hardware and software necessary to achieve continuous supply chain visibility. Interport's information technology systems offer a combination of software/applications and a Supply Chain Visibility Portal System to let you track orders throughout the process.

## Distribution center

- Our distribution capabilities allow you to store inventory and fulfill any order, regardless of the size directly from our warehouses.
- Distribution Centers in the USA of 375,000 square feet, Bonded and FTZ.
- FTZ Process (Free Zone), allows us to issue a request for the transfer of ports before the arrival of ships. This facilitates the movement of the load at the time of arrival in Puerto, in all Distribution Centers.