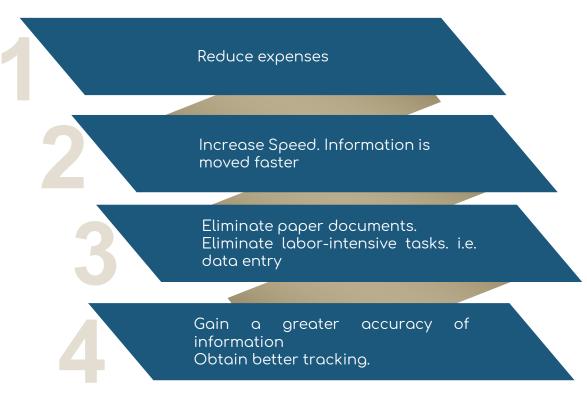

## Different areas of the company have been working closely to develop better options to maximize productivity and to reduce errors.

As a result, we have new tools that will help employees during their daily operations.