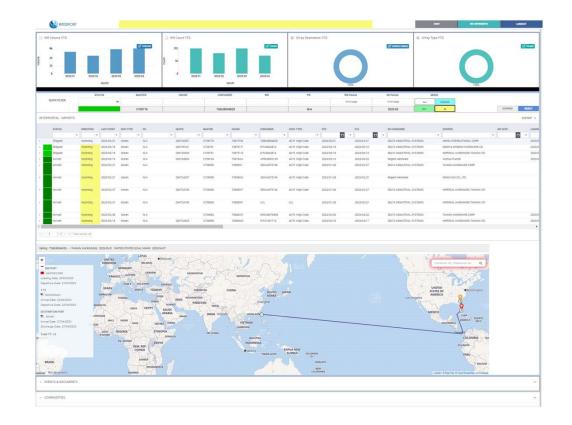

## Information System

Our cutting-edge Information Systems provide you the hardware and software necessary to achieve continuous supply chain visibility. Interport's information technology systems offer a combination of software/applications and a Supply Chain Visibility Portal System to let you track orders throughout the process.