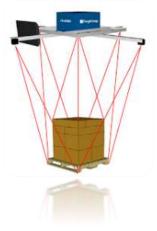

## INTER-SCAN

The process of receiving goods considers the visual review, as well as the validation of all documents based on the cardboards/ pallets received physically. Additionally, the various controls of load validation, cargo status, others.

Through the pallet measurement system, weight, measurement, and photographs are obtained in an automated way entering data to the warehouse receipt, then images of the cargo: