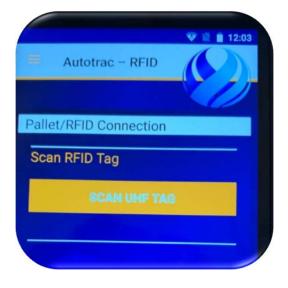

## INTER-SCAN

The process of receiving goods considers the visual review, as well as the validation of all documents based on the cardboards/ pallets received physically. Additionally, the various controls of load validation, cargo status, others.

Through the pallet measurement system, weight, measurement, and photographs are obtained in an automated way entering data to the warehouse receipt, then images of the cargo: