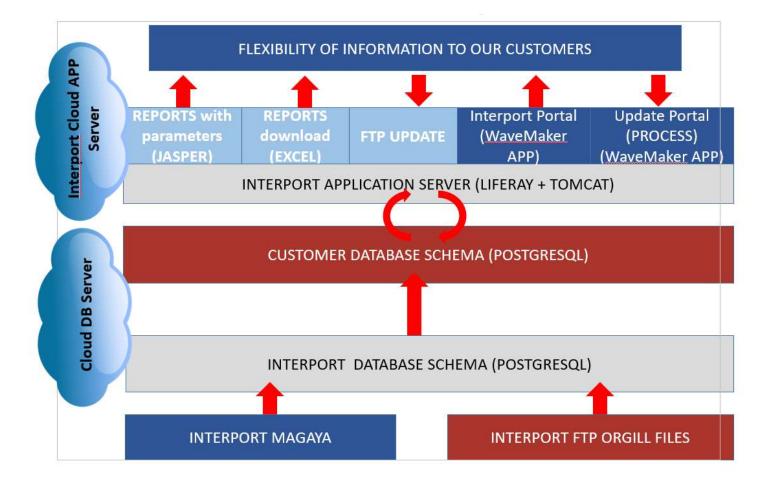

## Information System

Our cutting-edge Information Systems provide you the hardware and software necessary to achieve continuous supply chain visibility. Interport's information technology systems offer a combination of software/applications and a Supply Chain Visibility Portal System to let you track orders throughout the process.