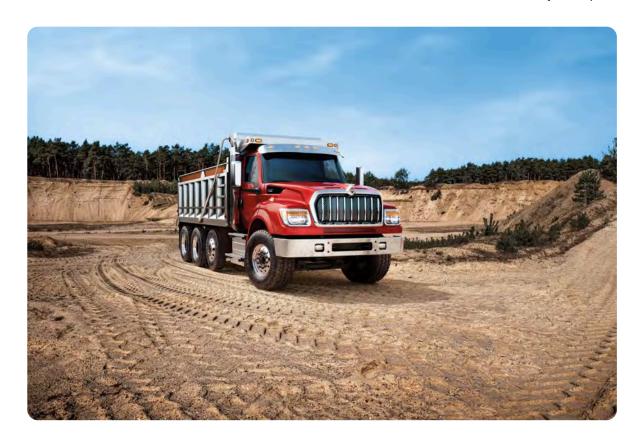

## **HV<sup>™</sup> SERIES**

A galvanized steel cab, robust 1/2 inch thick single frame rails and a range of high-performance powertrains equip drivers with the muscle and versatility to power through any job that comes their way.