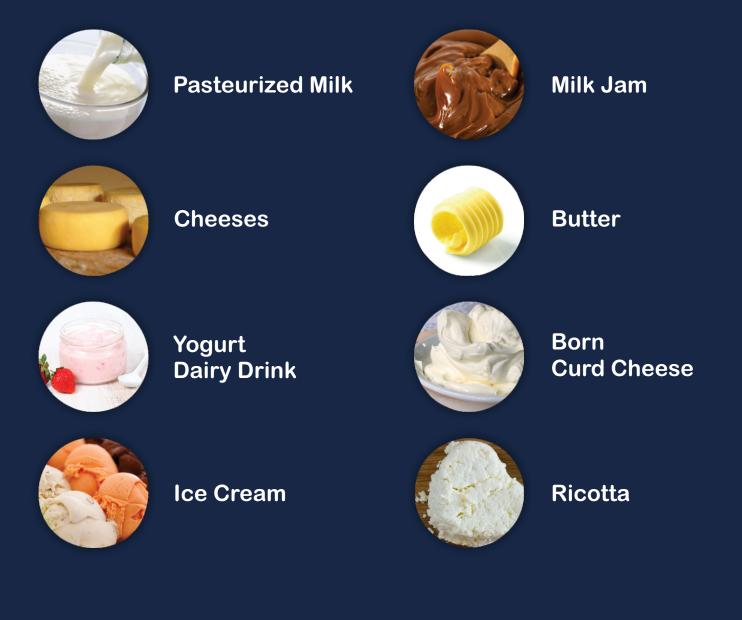

#### **Other derivatives**

In this line are the machines and complementary equipment for the manufacture of milk derivatives: yogurt, milk drink, cream, curd, ricotta, butter, milk jam and ice cream.

\*When thinking about investing in a dairy or improving/expanding its production of dairy products, it is essential to have the support of a qualified team, to help from the definition of the idea to the choice of the appropriate line of machinery and equipment for the manufacture of each dairy product. This is how Suck Milk can help you, with more than 25 years of experience working in the manufacturing market of machinery and equipment for milk industrialization, the knowledge and accumulated experience ensure that we can contribute to our client's project to get the best results. Prioritizing the quality of all our services is one of our main values, now validated by ISO 9001 certification.

# LINE OF INDUSTRIALIZED PRODUCTS

The following are some of the dairy products that can be produced with Suck Milk equipment: