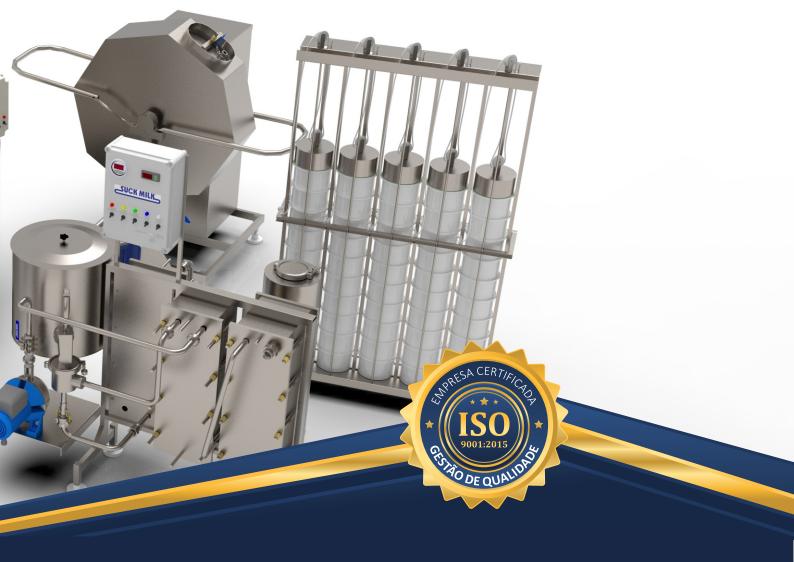

### MACHINERY AND EQUIPMENT

Suck Milk's line of equipment for milk industrialization is all manufactured with stainless steel 304, specific for food handling, ensuring the quality of products. With Suck Milk equipment, in addition to quality in products, you have practicality in performing the daily work of your dairy, by the functionality of the equipment, because they are designed with a focus on the efficiency of results.

With the use of Suck Milk equipment, you add value to your production and increase your income, with new business opportunities, by transforming milk into dairy products. For each type of product, we have machines and equipment suitable for the manufacture of dairy products, as presented below:

#### **Pasteurized milk**

The line for pasteurization of milk covers the processes of reception, pasteurization, packaging and storage, contained in them machines and equipment such as the tank for collection, cooler (silo), slow or fast pasteurizer, packing machines, cold chamber.