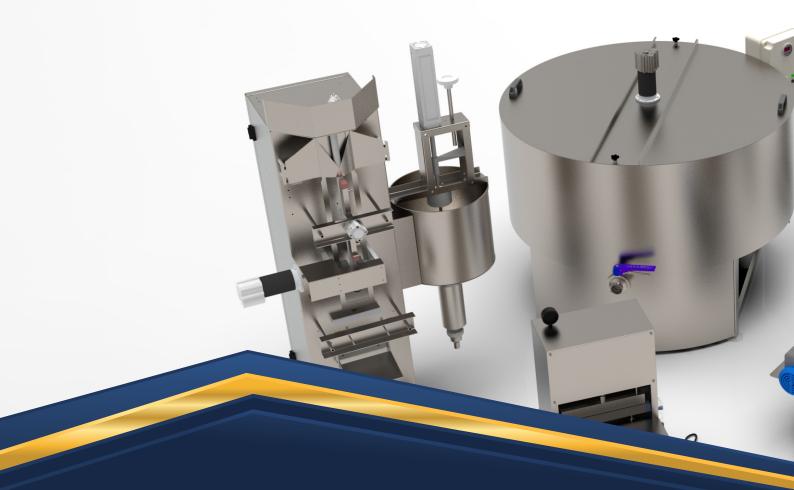

### MACHINERY AND EQUIPMENT

Suck Milk's line of equipment for milk industrialization is all manufactured with stainless steel 304, specific for food handling, ensuring the quality of products. With Suck Milk equipment, in addition to quality in products, you have practicality in performing the daily work of your dairy, by the functionality of the equipment, because they are designed with a focus on the efficiency of results.

With the use of Suck Milk equipment, you add value to your production and increase your income, with new business opportunities, by transforming milk into dairy products. For each type of product, we have machines and equipment suitable for the manufacture of dairy products, as presented below: