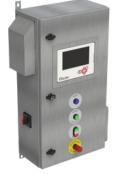

## **UFX 10**

For high-performance industrial lines, allowing to apply parameters of electrical stimulation ofbovine carcasses right after slaughter, promoting a muscular contraction in it. This contraction"burns" the muscle glycogen reserve, resulting in an acceleration of the pH drop.

## UFX 7

It allows applying the parameters of electrical stimulation of carcasses, involving the passage of a certain electrical current through the bovine carcass right after slaughter, promoting a muscular contraction in it.