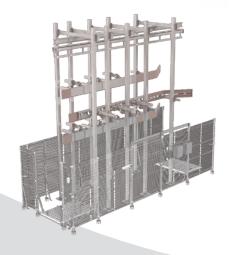

## HALF CARCASS

Electrode for application of electric currents in half shell. With its modular construction, it easily adapts to different layouts and production volumes.

- Input and output guides made entirely of nontoxic and seamless material;
- Electrodes in anatomical shape and easy to adjust;
- Insulators with metal insert ensuring electrical insulation and robustness complete security system;