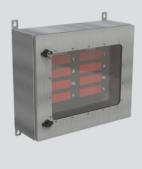

#### MODBUS FX-100 DIGITAL INDICATOR

Through a highintensity LED, it allows the user to visualize, even from a distance, the values present in the stunning process.