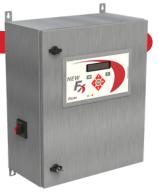

#### MODBUS FX-100 DIGITAL INDICATOR

Through a highintensity LED, it allows the user to visualize, even from a distance, the values present in the stunning process.