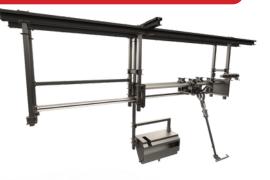

## DRIVING NEW LFX CATTLE

The LFX driving system was developed for driving cattle, its parameters allow adjustments for each case, driving the animals calmly, avoiding fractures, injuries or even agitation of the animals. Compact in size, it can be easily carried to other parts of the slaughterhouse, making its use much more practical.