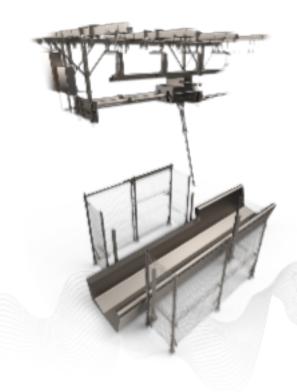

## DRIVING NEW LFX CATTLE

The LFX driving system was developed for driving cattle, its parameters allow adjustments for each case, driving the animals calmly, avoiding fractures, injuries or even agitation of the animals. Compact in size, it can be easily carried to other parts of the slaughterhouse, making its use much more practical.