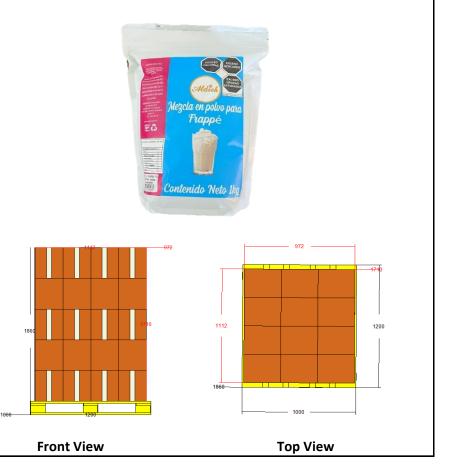

## Flavor: Neutral

Presentation: Box of 12 pieces/ 1 kg . No. Stowage : 5 stowages. No. Boxes/stowage: 10 boxes. No. Boxes/pallet: 50 boxes. Pieces por pallet: 600 pieces

**Usses and Applications**: Flavorless dairy powder formula, prepared to provide volume, texture, ice.resistance and definition to prepare delicious frappes and innovate each moment by combining it with Aldich syrups.

## **Illustrative Picture**