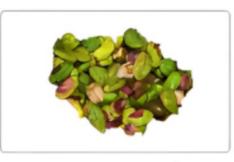

| 220V/50HZ    | 4218x1300x1957       | 600         |
| HSL1-256 | 3.2        | 220V/50HZ    | 4218x1900x1957       | 1150        |
| HSL2-256 | 7.5        | 220V/50HZ    | 4663x1304x2677       | 1800        |
| HSL2-512 | 7.5        | 220V/50HZ    | 4663x1904x2677       | 1800        |

Note: Subject to different raw materials and different impurities percentage in raw materials, parameters listed in above tables will change to some extent, which are references for you choosing a suitable model.



## > Infrared Color Sorter



More Intelligent | More Convenient | More Outstanding

#### **Walnut Grade Sorting**





Moldy Almond

Broken Almond

Almond With Shell



More Intelligent | More Convenient | More Outstanding

#### **Pistachio Nuts Sorting**







Yellowing



Blackened



Green Kernel

#### **Macadamia Nuts Sorting**



Shell



Kernel

#### **Cashew Nuts Sorting**



Broken Cashew Nuts



Different Color Cashew Nuts



## **Model & Specification**

More Intelligent | More Convenient | More Outstanding





HS-IG Series

| Model  | Power (kw) | Power Supply | Dimension LxWxH (mm) | Weight (kg) | Processing Capacity (t/h) |
|--------|------------|--------------|----------------------|-------------|---------------------------|
| HS-IG1 | 2.9        | 380V/50HZ    | 1058x1845x1857       | 600         | 0.5-1.0                   |
| HS-IG2 | 3.3        | 380V/50HZ    | 1396x1845x1857       | 750         | 1.0-1.6                   |
| HS-IG3 | 3.7        | 380V/50HZ    | 1734x1845x1857       | 915         | 1.5-2.4                   |
| HS-IG5 | 5.9        |