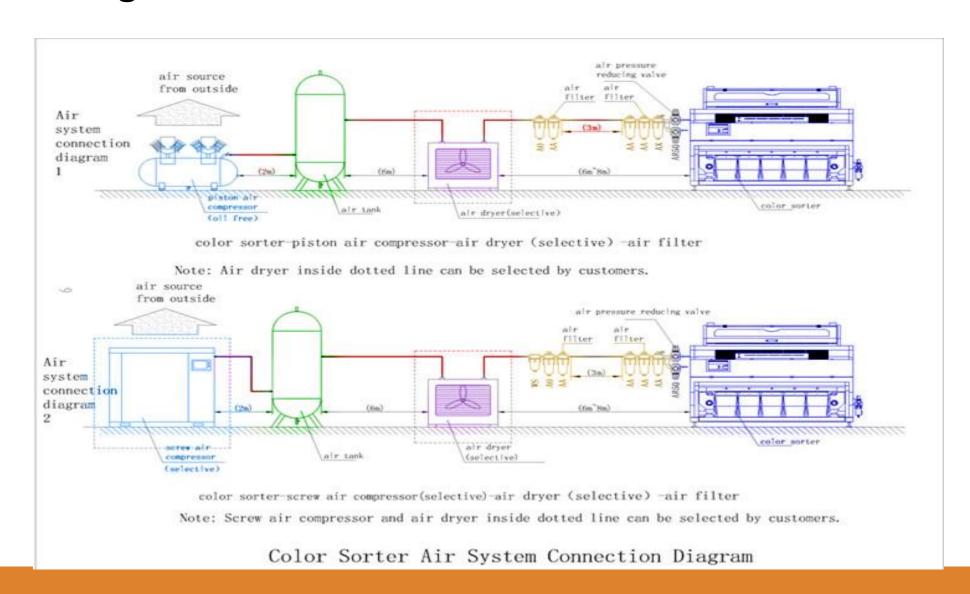

gent | More Convenient | More Outstanding

#### **Self Detection System**

- > real-time monitoring the working status and components in real time;
- constantly monitor and alarm for hardly detectable foreign matters;

#### **Light Alarm System**

- intelligent variable light alarm system;
- exclusive smart cloud guardian ensure all-round guard;



#### **Traceability Management**

- build product quality files;
- realize product quality tracking;
- grading management function;

#### **Intelligent Self-cleaning System**

- combination of intelligent self-cleaning system with 360-degree stereo suction;
- ventilation system;

#### **Intelligent Input Flow Control**

- adjust the input flow of each chute according to production line;
- more flexible in production;



## **Sorting Workflow**





## **Processing Diagram**





## **Processing Diagram**







## **Products Series**

- > Rice Color Sorter
- > Multi-fuction Color Sorter
- > Infrafed Color Sorter



## > Rice Color Sorter





圆米(良品) Round Rice(Accepted)



黄白同选 Yellow and Chalky Rejected



长米(良品) Long Rice(Accepted)



异色粒 Discolored Rice



糯米(良品) Sticky Rice(Accepted)



糯米(次品) Sticky Rice(Rejected)



黑米(良品) Black Rice(Accepted)



黑米(次品) Black Rice(Rejected)



糙米(良品) Brown Rice(Accepted)



糙米选红(良品) Brown Rice Keep Red (Accepted)



糙米选绿(良品) Brown Rice Keep Green(Accepted)



糙米(次品) Brown Rice(Rejected)



## **Model & Specification**

More Intelligent | More Convenient | More Outstanding





HS-C Series

| Model | Power (kw) | Power Supply | Dimension LxWxH (mm) | Weight (kg) | Processing Capacity (t/h) |