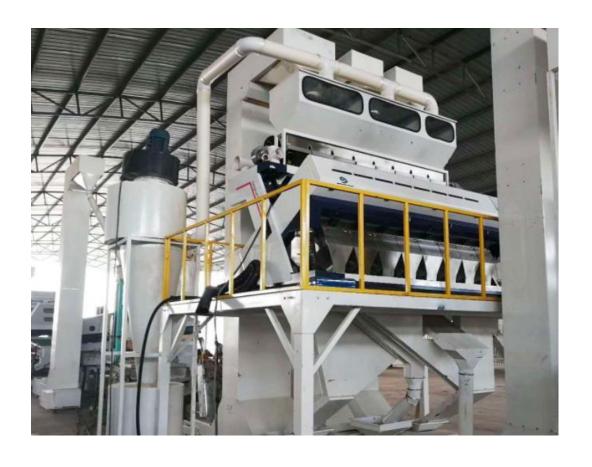

WxH (mm) | Weight (kg) | Processing Capacity (t/h) |
|--------|------------|--------------|----------------------|-------------|---------------------------|
| HS-IG1 | 2.9        | 380V/50HZ    | 1058x1845x1857       | 600         | 0.5-1.0                   |
| HS-IG2 | 3.3        | 380V/50HZ    | 1396x1845x1857       | 750         | 1.0-1.6                   |
| HS-IG3 | 3.7        | 380V/50HZ    | 1734x1845x1857       | 915         | 1.5-2.4                   |
| HS-IG5 | 5.9        | 380V/50HZ    | 2410x1845x1857       | 1460        | 2.5-4.0                   |

Note: Subject to different raw materials and different impurities percentage in raw materials, parameters listed in above tables will change to some extent, which are references for you choosing a suitable model.































## **Customer Service**



#### **Customer Service**

More Intelligent | More Convenient | More Outstanding





Why Choose Us





#### Service Commitment



- ➤ Henning Saint customers will always enjoy the update of the software.
- Henning Saint machine will have one-year's quality warranty (except the consumable parts). A/S team will serve 24 hours.
- For foreign customers, we offer the technical training for customers, and offer 24 hours technical support.



# **Cooperative Partners**

## **Cooperative Partners**





More Intelligent | More Convenient | More Outstanding

# Welcome Your Inquiry & Cooperation

Vivian kan

Mob: +86 18755170037

Email: viviankan@henningst.com



Whatsapp Business Account

Calvin Yu

Mob: +86 15156687769

Email: calvinyu@henningst.com