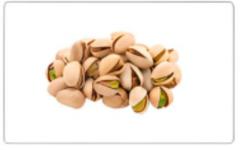

-----------|
| HSL1-128 | 4.5        | 220V/50HZ    | 4218x1300x1957       | 600         |
| HSL1-256 | 3.2        | 220V/50HZ    | 4218x1900x1957       | 1150        |
| HSL2-256 | 7.5        | 220V/50HZ    | 4663x1304x2677       | 1800        |
| HSL2-512 | 7.5        | 220V/50HZ    | 4663x1904x2677       | 1800        |

Note: Subject to different raw materials and different impurities percentage in raw materials, parameters listed in above tables will change to some extent, which are references for you choosing a suitable model.



## > Infrared Color Sorter



More Intelligent | More Convenient | More Outstanding

#### **Walnut Grade Sorting**





Moldy Almond

Broken Almond

Almond With Shell



More Intelligent | More Convenient | More Outstanding

#### **Pistachio Nuts Sorting**







Yellowing



Blackened



Green Kernel

#### **Macadamia Nuts Sorting**



Shell



Kernel

#### **Cashew Nuts Sorting**



Broken Cashew Nuts



Different Color Cashew Nuts



## **Model & Specification**

More Intelligent | More Convenient | More Outstanding





HS-IG Series

| Model  | Power (kw) | Power Supply | Dimension LxWxH (mm) | Weight (kg) | Processing Capacity (t/h) |
|--------|------------|--------------|----------------------|-------------|---------------------------|
| HS-IG1 | 2.9        | 380V/50HZ    | 1058x1845x1857       | 600         | 0.5-1.0                   |
| HS-IG2 | 3.3        | 380V/50HZ    | 1396x1845x1857       | 750         | 1.0-1.6                   |
| HS-IG3 | 3.7        | 380V/50HZ    | 1734x1845x1857       | 915         | 1.5-2.4