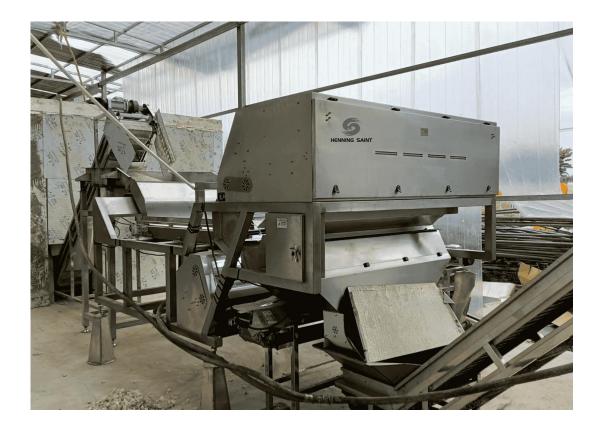

ght (kg) | Processing Capacity (t/h) |
|--------|------------|--------------|----------------------|-------------|---------------------------|
| HS-IG1 | 2.9        | 380V/50HZ    | 1058x1845x1857       | 600         | 0.5-1.0                   |
| HS-IG2 | 3.3        | 380V/50HZ    | 1396x1845x1857       | 750         | 1.0-1.6                   |
| HS-IG3 | 3.7        | 380V/50HZ    | 1734x1845x1857       | 915         | 1.5-2.4                   |
| HS-IG5 | 5.9        | 380V/50HZ    | 2410x1845x1857       | 1460        | 2.5-4.0                   |

Note: Subject to different raw materials and different impurities percentage in raw materials, parameters listed in above tables will change to some extent, which are references for you choosing a suitable model.































## **Customer Service**



#### **Customer Service**

More Intelligent | More Convenient | More Outstanding





Why Choose Us





#### Service Commitment



- ➤ Henning Saint customers will always enjoy the update of the software.
- Henning Saint machine will have one-year's quality warranty (except the consumable parts). A/S team will serve 24 hours.
- For foreign customers, we offer the technical training for customers, and offer 24 hours technical support.



# **Cooperative Partners**

## **Cooperative Partners**





More Intelligent | More Convenient | More Outstanding

# Welcome Your Inquiry & Cooperation

Vivian kan

Mob: +86 18755170037

Email: viviankan@henningst.com



Whatsapp Business Account

Calvin Yu

Mob: +86 15156687769

Email: calvinyu@henningst.com



Whatsapp Bus