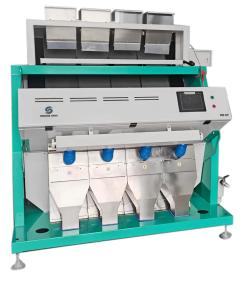

## **Products Series**

- > Rice Color Sorter
- > Multi-fuction Color Sorter
- > Infrafed Color Sorter

## **Model & Specification**

More Intelligent | More Convenient | More Outstanding

HS-C Series

| Model | Power (kw) | Power Supply | Dimension LxWxH (mm) | Weight (kg) | Processing Capacity (t/h) |
|-------|------------|--------------|----------------------|-------------|---------------------------|
| HS-C1 | 1.0        | 220V/50HZ    | 960x1630x2050        | 210         | 0.5-2.0                   |
| HS-C2 | 1.4        | 220V/50HZ    | 1340x1630x2050       | 350         | 1.0-3.0                   |
| HS-C3 | 1.8        | 220V/50HZ    | 1610x1630x2050       | 600         | 2.0-5.0                   |
| HS-C5 | 2.6        | 220V/50HZ    | 2225x1630x2050       | 880         | 5.0-8.0                   |
| HS-C7 | 3.5        | 220V/50HZ    | 2980x1630x2050       | 1150        | 7.0-10.0                  |
| HS-C8 | 3.5        | 220V/50HZ    | 3068x1630x2050       | 1250        | 8.0-12.0                  |

## **Model & Specification**

More Intelligent | More Convenient | More Outstanding

HS-G Series

| Model  | Power (kw) | Power Supply | Dimension LxWxH (mm) | Weight (kg) | Processing Capacity (t/h) |
|--------|------------|--------------|----------------------|-------------|---------------------------|
| HS-G1  | 2.0        | 220V/50HZ    | 960x1760x2100        | 210         | 0.8-1.5                   |
| HS-G2  | 2.2        | 220V/50HZ    | 1290x1760x2100       | 450         | 1.0-3.0                   |
| HS-G3  | 2.5        | 220V/50HZ    | 1690x1760x2100       | 650         | 2.0-5.0                   |
| HS-G5  | 3.2        | 220V/50HZ    | 2290x1760x2100       | 1200        | 3.0-8.0                   |
| HS-G7  | 4.8        | 220V/50HZ    | 2890x1760x2100       | 1650        | 5.0-10.0                  |
| HS-G8  | 5.6        | 220V/50HZ    | 3280x1760x2100       | 1850        | 6.0-12.0                  |
| HS-G10 | 6.5        | 220V/50HZ    | 3880x1760x2100       | 2300        | 7.0-16.0                  |