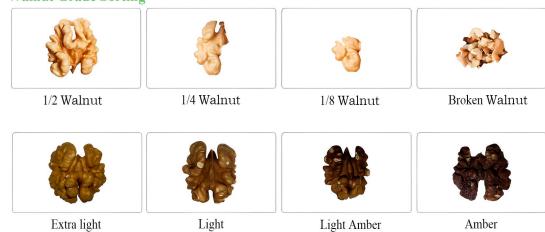

#### **Walnut Grade Sorting**

Moldy Almond

Broken Almond

Almond With Shell

More Intelligent | More Convenient | More Outstanding