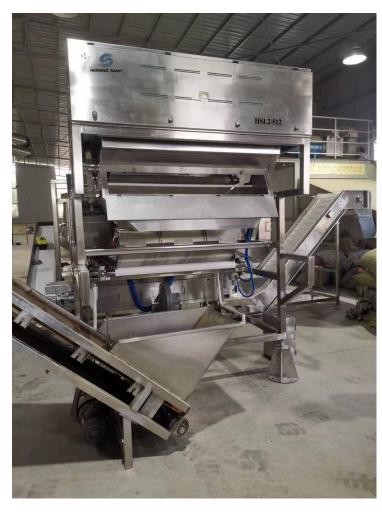

## **Model & Specification**

More Intelligent | More Convenient | More Outstanding

HS-L Series

| Model    | Power (kw) | Power Supply | Dimension LxWxH (mm) | Weight (kg) |
|----------|------------|--------------|----------------------|-------------|
| HSL1-128 | 4.5        | 220V/50HZ    | 4218x1300x1957       | 600         |
| HSL1-256 | 3.2        | 220V/50HZ    | 4218x1900x1957       | 1150        |
| HSL2-256 | 7.5        | 220V/50HZ    | 4663x1304x2677       | 1800        |
| HSL2-512 | 7.5        | 220V/50HZ    | 4663x1904x2677       | 1800        |