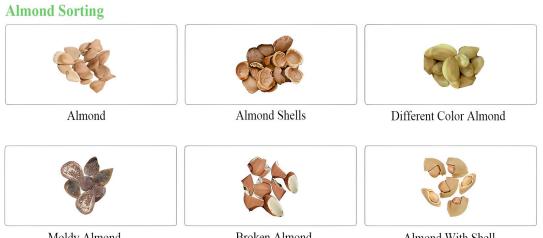

#### **Walnut Grade Sorting**

Moldy Almond

Broken Almond

Almond With Shell

More Intelligent | More Convenient | More Outstanding