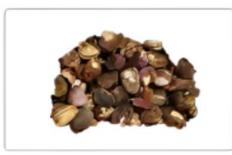

#### **Walnut Grade Sorting**

Moldy Almond

Broken Almond

Almond With Shell

More Intelligent | More Convenient | More Outstanding