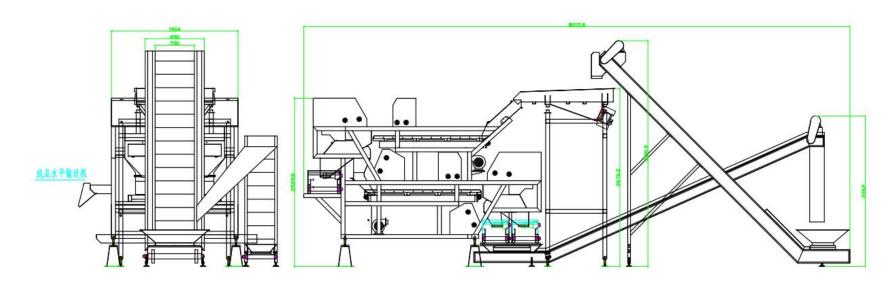

on System**

- > real-time monitoring the working status and components in real time;
- constantly monitor and alarm for hardly detectable foreign matters;

#### **Light Alarm System**

- intelligent variable light alarm system;
- exclusive smart cloud guardian ensure all-round guard;



#### **Traceability Management**

- build product quality files;
- realize product quality tracking;
- grading management function;

#### **Intelligent Self-cleaning System**

- combination of intelligent self-cleaning system with 360-degree stereo suction;
- ventilation system;

#### **Intelligent Input Flow Control**

- adjust the input flow of each chute according to production line;
- more flexible in production;



## **Sorting Workflow**





## **Processing Diagram**





## **Processing Diagram**







## **Products Series**

- > Rice Color Sorter
- > Multi-fuction Color Sorter
- > Infrafed Color Sorter



## > Rice Color Sorter





圆米(良品) Round Rice(Accepted)



黄白同选 Yellow and Chalky Rejected



长米(良品) Long Rice(Accepted)



异色粒 Discolored Rice



糯米(良品) Sticky Rice(Accepted)



糯米(次品) Sticky Rice(Rejected)



黑米(良品) Black Rice(Accepted)



黑米(次品) Black Rice(Rejected)



糙米(良品) Brown Rice(Accepted)



糙米选红(良品) Brown Rice Keep Red (Accepted)



糙米选绿(良品) Brown Rice Keep Green(Accepted)



糙米(次品) Brown Rice(Rejected)



## **Model & Specification**

More Intelligent | More Convenient | More Outstanding





HS-C Series

| Model | Power (kw) | Power Supply | Dimension LxWxH (mm) | Weight (kg) | Processing Capacity (t/h) |
|-------|------------|--------------|----------------------|-