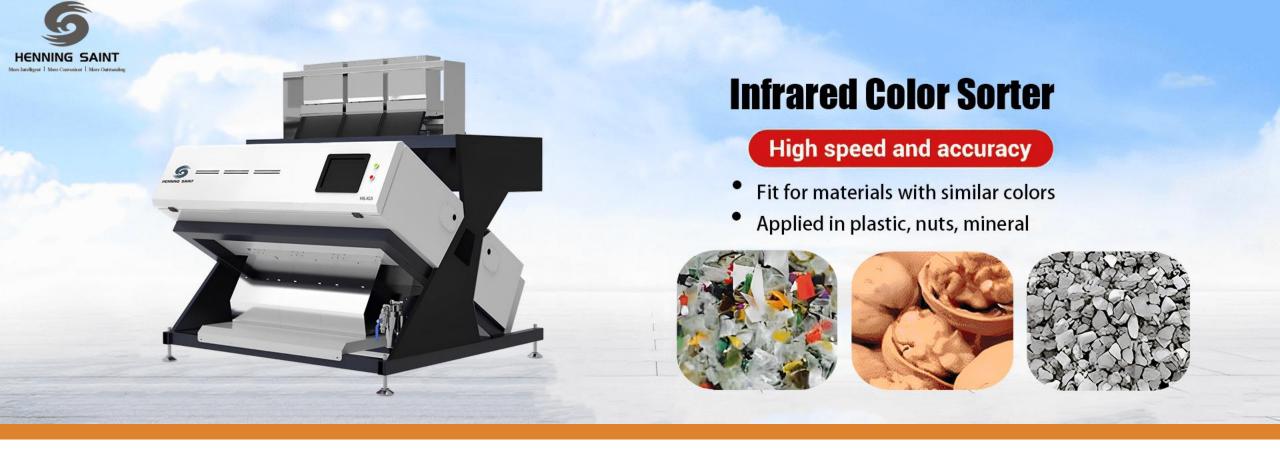

## > Infrared Color Sorter

More Intelligent | More Convenient | More Outstanding

#### **Walnut Grade Sorting**

Moldy Almond

Broken Almond

Almond With Shell

More Intelligent | More Convenient | More Outstanding

#### **Pistachio Nuts Sorting**

Yellowing

Blackened

Green Kernel

#### **Macadamia Nuts Sorting**

Shell

Kernel

#### **Cashew Nuts Sorting**

Broken Cashew Nuts

Different Color Cashew Nuts