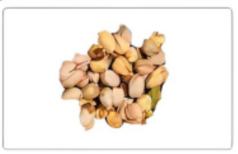

-------|
| HSL1-128 | 4.5        | 220V/50HZ    | 4218x1300x1957       | 600         |
| HSL1-256 | 3.2        | 220V/50HZ    | 4218x1900x1957       | 1150        |
| HSL2-256 | 7.5        | 220V/50HZ    | 4663x1304x2677       | 1800        |
| HSL2-512 | 7.5        | 220V/50HZ    | 4663x1904x2677       | 1800        |

Note: Subject to different raw materials and different impurities percentage in raw materials, parameters listed in above tables will change to some extent, which are references for you choosing a suitable model.



## > Infrared Color Sorter



More Intelligent | More Convenient | More Outstanding

#### **Walnut Grade Sorting**





Moldy Almond

Broken Almond

Almond With Shell



More Intelligent | More Convenient | More Outstanding

#### **Pistachio Nuts Sorting**







Yellowing



Blackened



Green Kernel

#### **Macadamia Nuts Sorting**



Shell



Kernel

#### **Cashew Nuts Sorting**



Broken Cashew Nuts



Different Color Cashew Nuts



## **Model & Specification**

More Intelligent | More Convenient | More Outstanding





HS-IG Series

| Model  | Power (kw) | Power Supply | Dimension LxWxH (mm) | Weight (kg) | Processing Capacity (t/h) |
|--------|------------|--------------|----------------------|-------------|---------------------------|
| HS-IG1 | 2.9        | 380V/50HZ    | 1058x1845x1857       | 600         | 0.5-1.0                   |
| HS-IG2 | 3.3        | 380V/50HZ    | 1396x1845x1857       | 750         | 1.0-1.6                   |
| HS-IG3 | 3.7        | 380V/50HZ    | 1734x1845x1857       | 915         | 1.5-2.4