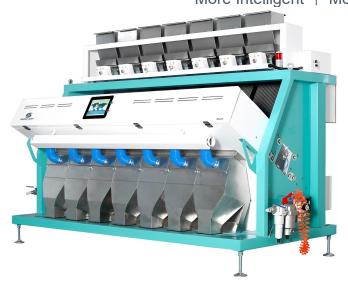

## **Products Series**

- > Rice Color Sorter
- > Multi-fuction Color Sorter
- > Infrafed Color Sorter

## > Rice Color Sorter

圆米(良品) Round Rice(Accepted)

黄白同选 Yellow and Chalky Rejected

长米(良品) Long Rice(Accepted)

异色粒 Discolored Rice

糯米(良品) Sticky Rice(Accepted)

糯米(次品) Sticky Rice(Rejected)

黑米(良品) Black Rice(Accepted)

黑米(次品) Black Rice(Rejected)

糙米(良品) Brown Rice(Accepted)

糙米选红(良品) Brown Rice Keep Red (Accepted)

糙米选绿(良品) Brown Rice Keep Green(Accepted)

糙米(次品) Brown Rice(Rejected)