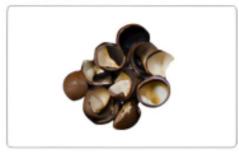

0         |
| HSL1-256 | 3.2        | 220V/50HZ    | 4218x1900x1957       | 1150        |
| HSL2-256 | 7.5        | 220V/50HZ    | 4663x1304x2677       | 1800        |
| HSL2-512 | 7.5        | 220V/50HZ    | 4663x1904x2677       | 1800        |

Note: Subject to different raw materials and different impurities percentage in raw materials, parameters listed in above tables will change to some extent, which are references for you choosing a suitable model.



## > Infrared Color Sorter



More Intelligent | More Convenient | More Outstanding

#### **Walnut Grade Sorting**





Moldy Almond

Broken Almond

Almond With Shell



More Intelligent | More Convenient | More Outstanding

#### **Pistachio Nuts Sorting**







Yellowing



Blackened



Green Kernel

#### **Macadamia Nuts Sorting**



Shell



Kernel

#### **Cashew Nuts Sorting**



Broken Cashew Nuts



Different Color Cashew Nuts



## **Model & Specification**

More Intelligent | More Convenient | More Outstanding





HS-IG Series

| Model  | Power (kw) | Power Supply | Dimension LxWxH (mm) | Weight (kg) | Processing Capacity (t/h) |
|--------|------------|--------------|----------------------|-------------|---------------------------|
| HS-IG1 | 2.9        | 380V/50HZ    | 1058x1845x1857       | 600         | 0.5-1.0                   |
| HS-IG2 | 3.3        | 380V/50HZ    | 1396x1845x1857       | 750         | 1.0-1.6                   |
| HS-IG3 | 3.7        | 380V/50HZ    | 1734x1845x1857       | 915         | 1.5-2.4                   |
| HS-IG5 | 5.9        | 380V/50HZ    | 2410x1845x1857       | 1460