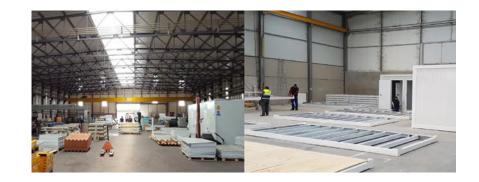

### **OUR FACTORY**

With over 100,000 m<sup>2</sup> in its facilities, our factory in Salamanca, Spain, has 220 workers, including technicians and operators, working three eight-hour shifts, 24 hours a day, seven days a week.

The production capacity is 425 modules per month, for an annual output exceeding 4,000,000 m<sup>2</sup> in polyurethane wall sandwich panels.

Our factory joins together 6 production plants with 2 continuous and four discontinuous lines of panel production, on assembly lines for metal and PVC carpentry, with steel rolling and bending machines, metal shears, hold punchers, plasma cutting, roll-forming machines, welding tables, and painting chamber rooms.