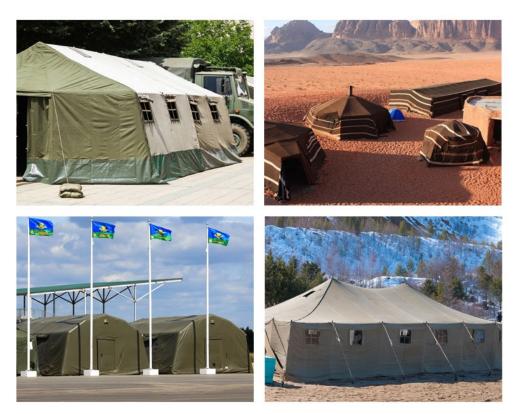

## 2. TEXTILE ARCHITECTURE FOR RAPID DEPLOYMENT

We manufacture all kinds of products related to high-resistance textile architecture for military, civilian, and humanitarian aid uses in emergency situations:

- > Hangars and CBRN defence.
- > Inflatable multi-use shelters.
- > Tents made to order (any size and quality).
- > Large-size canopies.
- > Camouflage netting.
- > PVC manufacturing using high-frequency welding.
- > All types of accessories for camps and field logistics.

House-Matic textile products optimise your international logistics costs, as they are light, easy to use, and can be shipped quickly, either in shipping containers or by air freight.

The textile shelters that we design and manufacture are tailored to the most remote and inhospitable environments on the planet, with maximum functionality and durability throughout their entire life cycle. Rapid deployment and easy set-up. No skilled labour required.