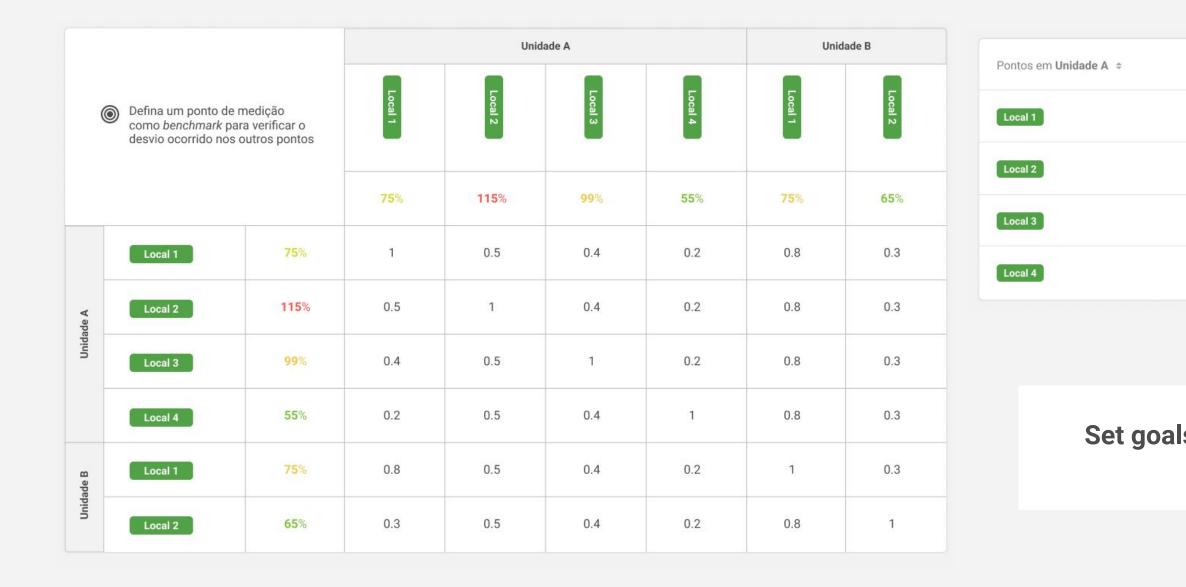

| 9,342.7 KWh  |
| ✓ Cais                           | 284 W          | 5,204.1 KWh  |
| V Escritórios                    | 20.6 kW        | 17,568.2 KWh |

## Logistics Company: Allocation of costs

|               | :  |
|---------------|----|
| Despesa       |    |
| R\$ 32,137.04 | \$ |
| R\$ 10,693.18 | ø  |
| R\$ 176.44    | ø  |
| R\$ 207.41    | ø  |
| R\$ 1,259.81  | o  |
| R\$ 6,966.03  | o  |
| R\$ 4,899.85  | ¢  |
| R\$ 16,544.00 | 0  |





### Depois

**Case 03** 



## Supermarket: Calculation of ROI on the purchase of capacitor bank

#### Período Capacitivo

Mín: 0.93 24 Out 2017 | 01:00

Máx: 0.95 24 Out 2017 | 03:00

#### Período Indutivo

Mín: 0.96 24 Out 2017 | 21:00

Máx: 0.99 24 Out 2017 | 08:00







## **Drugstore: Operational anomaly alert**





# Next Updates



| Indicador \$ | Meta 🕏 | % \$ | Status \$    |   |
|--------------|--------|------|--------------|---|
| 9.999        | 7.777  | 30%  | 🕑 Ш          | : |
| 9.999        | 7.777  | 110% | 8 111        | : |
| 9.999        | 7.777  | 30%  | <b>O</b> III | : |
| 9.999        | 7.777  | 79%  | 🛕 Ш          | : |
|              |        |      |              |   |

# Set goals and benchmarks for all your measurement points



# **Thank You**



## www.greenant.com.br

comercial@greenant.com.br