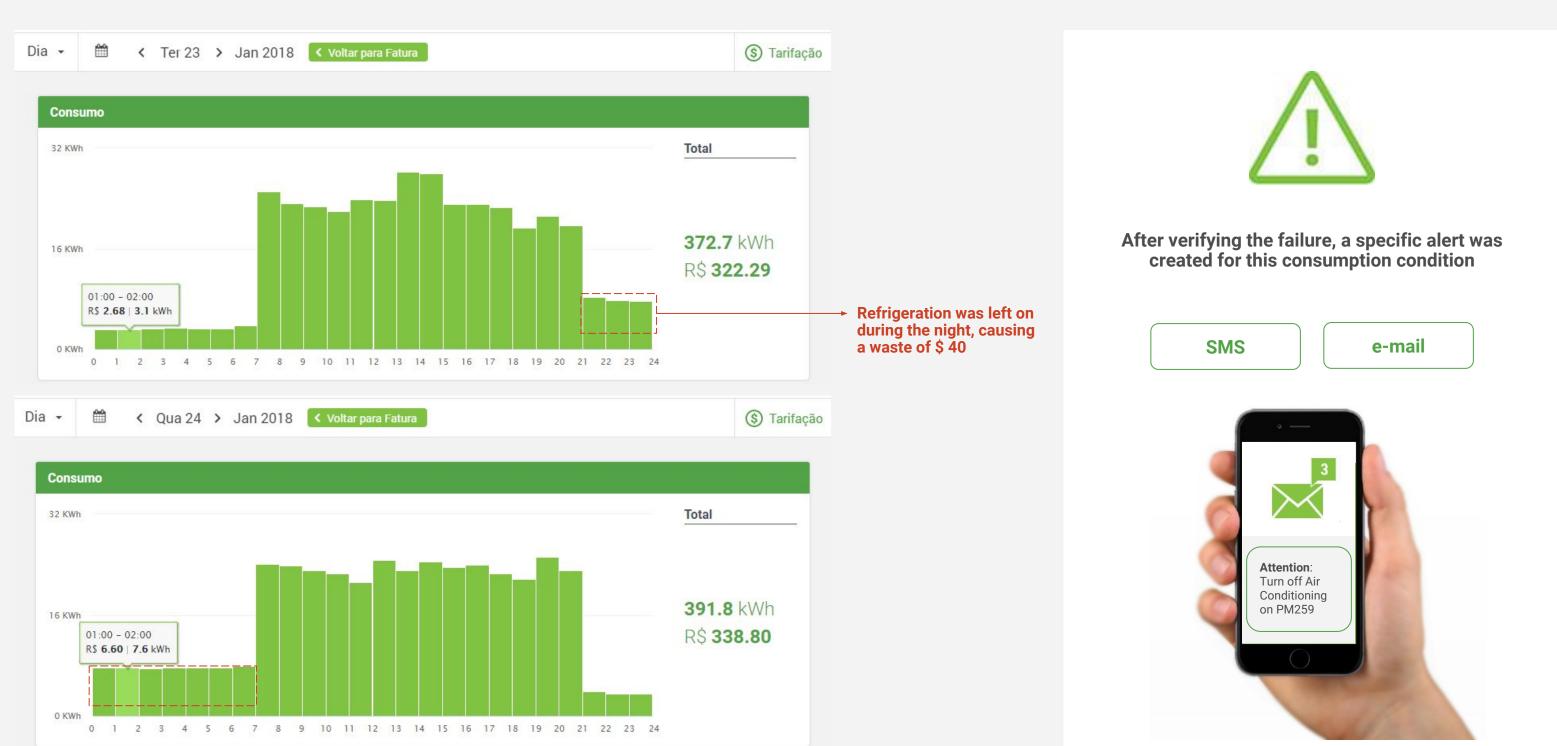

| 1,580.3 KWh  |
| Galpão 6 Statoil Peregrino (ALV) | 9.8 kW         | 9,342.7 KWh  |
| ✓ Cais                           | 284 W          | 5,204.1 KWh  |
| V Escritórios                    | 20.6 kW        | 17,568.2 KWh |

## Logistics Company: Allocation of costs

|               | :  |
|---------------|----|
| Despesa       |    |
| R\$ 32,137.04 | \$ |
| R\$ 10,693.18 | ø  |
| R\$ 176.44    | ø  |
| R\$ 207.41    | ø  |
| R\$ 1,259.81  | o  |
| R\$ 6,966.03  | o  |
| R\$ 4,899.85  | ¢  |
| R\$ 16,544.00 | 0  |





### Depois

**Case 03** 



## Supermarket: Calculation of ROI on the purchase of capacitor bank

#### Período Capacitivo

Mín: 0.93 24 Out 2017 | 01:00

Máx: 0.95 24 Out 2017 | 03:00

#### Período Indutivo

Mín: 0.96 24 Out 2017 | 21:00

Máx: 0.99 24 Out 2017 | 08:00







## **Drugstore: Operational anomaly alert**





# Next Updates



| Indicador \$ | Meta 🕏 | % \$ | Status \$    |   |
|--------------|--------|------|--------------|---|
| 9.999        | 7.777  | 30%  | 🕑 Ш          | : |
| 9.999        | 7.777  | 110% | 8 111        | : |
| 9.999        | 7.777  | 30%  | <b>O</b> III | : |
| 9.999        | 7.777  | 79%  | 🛕 Ш          | : |
|              |        |      |              |   |

# Set goals and benchmarks for all your measurement points



# **Thank You**



## www.greenant.com.br

comercial@greenant.com.br