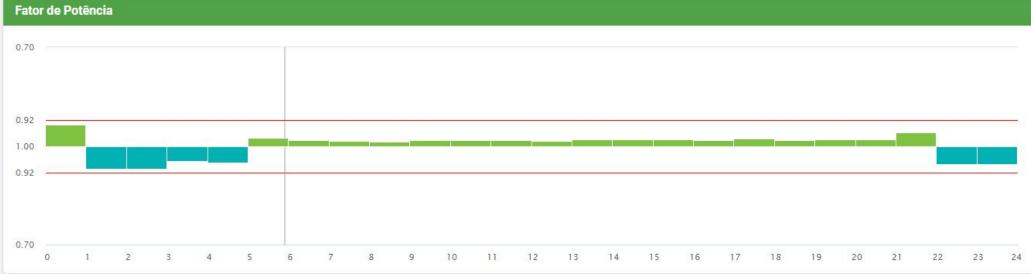

## Supermarket: Calculation of ROI on the purchase of capacitor bank

#### Período Capacitivo

Mín: 0.93 24 Out 2017 | 01:00

Máx: 0.95 24 Out 2017 | 03:00

#### Período Indutivo

Mín: 0.96 24 Out 2017 | 21:00

Máx: 0.99 24 Out 2017 | 08:00