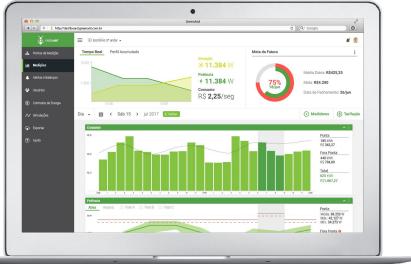

## **Online Dashboard**

GreenAnt's online platform provides
real-time information and has a
variety of management tools that
help consumers understand and
tailor energy usage routines

# **Energy Management Platform**

GreenAnt's Dashboard displays real-time information and has a variety of management tools that help consumers understand and tailor energy usage routines.

# Energy **Management Tools**

- Visual representation of energy quantities

- Energy Consumption
- Active and Reactive Power
- Power Factor
- Consumption Forecasting using Machine Learning Techniques
- Email and SMS alerts
- Simulation of energy bills based on different contracts
- Automatic energy reports via email
- Spreadsheet data export
- Open API