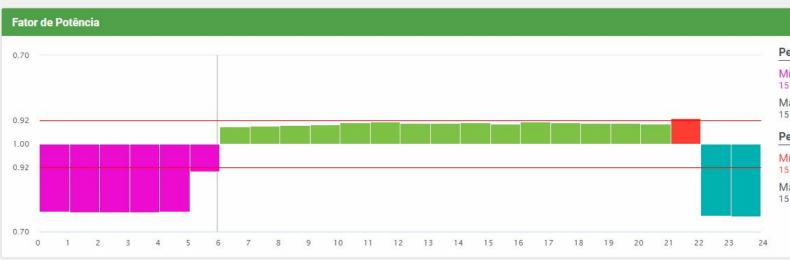

#### Período Capacitivo 0

Mín: 0.77 15 Dez 2017 | 03:00

Máx: 0.90 15 Dez 2017 | 05:00

#### Período Indutivo 0

Mín: 0.92 15 Dez 2017 | 21:00

Máx: 0.94 15 Dez 2017 | 06:00