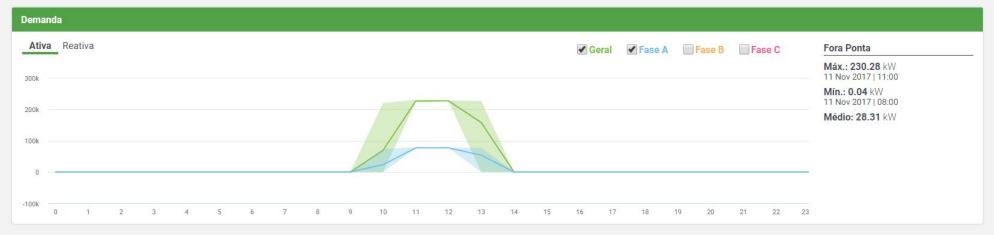

#### Ponta

Máx.: 25.58 kW 12 Fev 2017 | 18:00

Mín.: 1.51 kW 12 Fev 2017 | 21:00 Médio: 5.51 kW

#### Fora Ponta

Máx.: 29.08 kW 12 Fev 2017 | 14:00

Mín.: 1.52 kW 12 Fev 2017 | 22:00 Médio: 17.40 kW