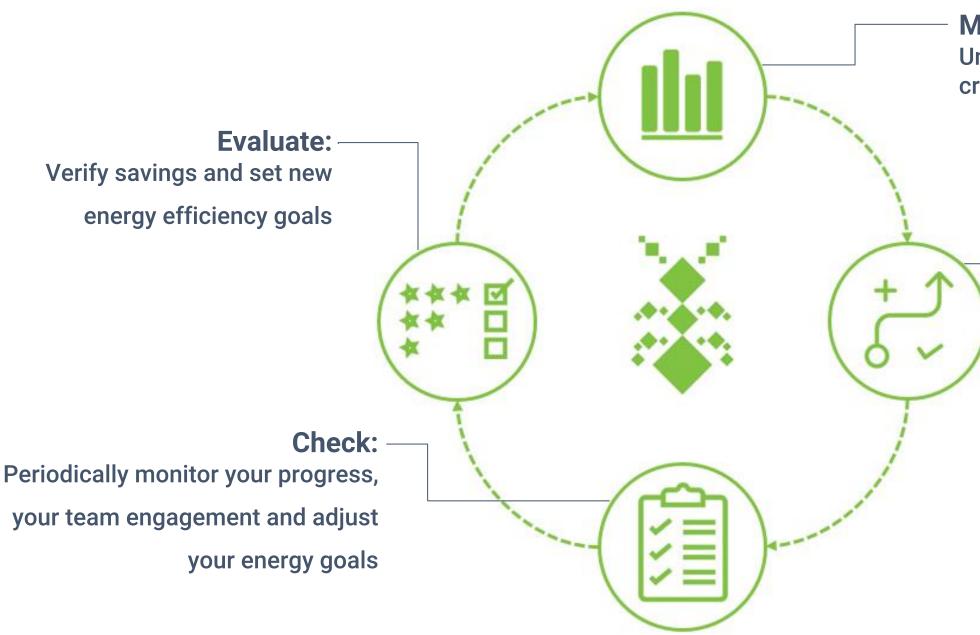

# **Become a Chief Energy Officer**

GreenAnt's solutions provide all the necessary data for an energy-efficiency-driven management

Measure: Understand energy profiles and create improvement strategies

Plan: Build an action roadmap on an integrated analysis of all your measuring points