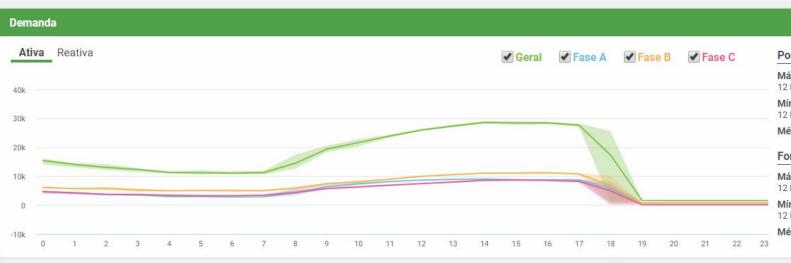

#### Ponta

Máx.: 25.58 kW 12 Fev 2017 | 18:00

Mín.: 1.51 kW 12 Fev 2017 | 21:00 Médio: 5.51 kW

#### Fora Ponta

Máx.: 29.08 kW 12 Fev 2017 | 14:00

Mín.: 1.52 kW 12 Fev 2017 | 22:00 Médio: 17.40 kW