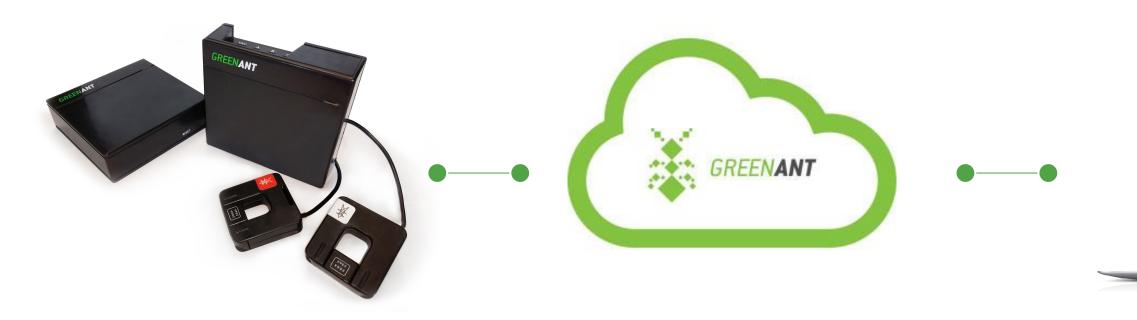

### lot Meter

- GreenAnt smart meter is installed on circuit breakers in a simple and non-intrusive way

- Consumption data is sent for cloud processing through Wi-Fi connection

## **Cloud Processing**

 We analyze measurements to extract relevant information and perform pricing calculations based on different energy contracts