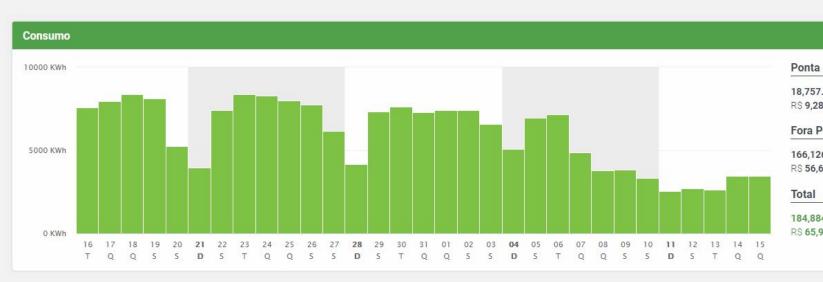

#### III Visão tabular

18,757.43 kWh R\$ 9,283.89

#### Fora Ponta

166,126.80 kWh RS 56,616.12

#### Total

184,884.2 kWh R\$ 65,900.01