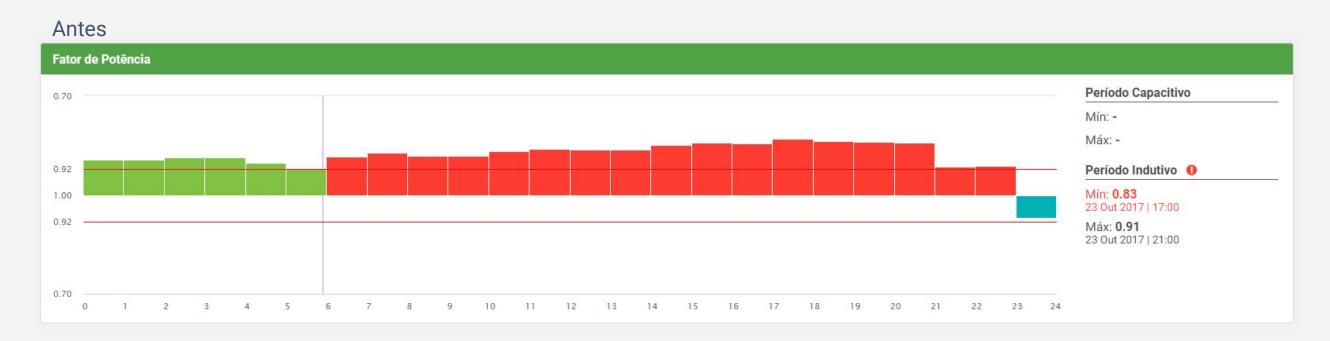

#### Período Capacitivo 0

Mín: 0.77 15 Dez 2017 | 03:00

Máx: 0.90 15 Dez 2017 | 05:00

#### Período Indutivo 0

Mín: 0.92 15 Dez 2017 | 21:00

Máx: 0.94 15 Dez 2017 | 06:00