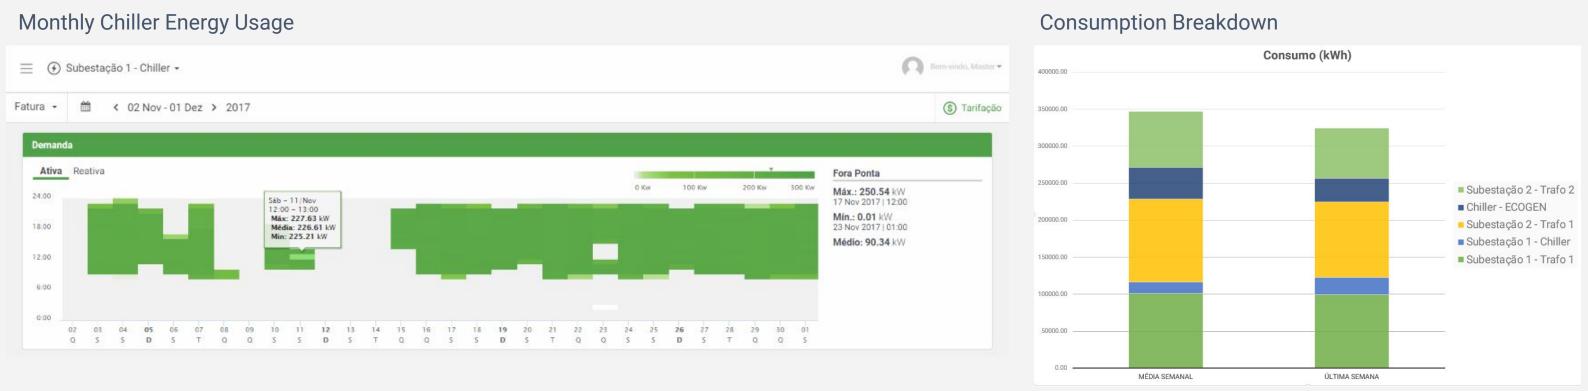

## Chiller's Daily Power Curve

| Brasco   28 Out - 27 Nov         |                |              |
|----------------------------------|----------------|--------------|
| Ponto de Medição                 | Potência Agora | Consumo      |
| ✓ Todos                          | 32.2 kW        | 34,133.4 KWh |
| Galpões                          | 11.3 kW        | 11,361.2 KWh |
| Galpão 1 Statoil M&M (LON)       | <b>1</b> W     | 180.1 KWh    |
| Galpão 5 Ex-Chevron (ALV)        | 4 ₩            | 258.1 KWh    |
| Galpão 2 Statoil FPSO (ALV)      | 1.5 kW         | 1,580.3 KWh  |
| Galpão 6 Statoil Peregrino (ALV) | 9.8 kW         | 9,342.7 KWh  |
| ✓ Cais                           | 284 W          | 5,204.1 KWh  |
| V Escritórios                    | 20.6 kW        | 17,568.2 KWh |