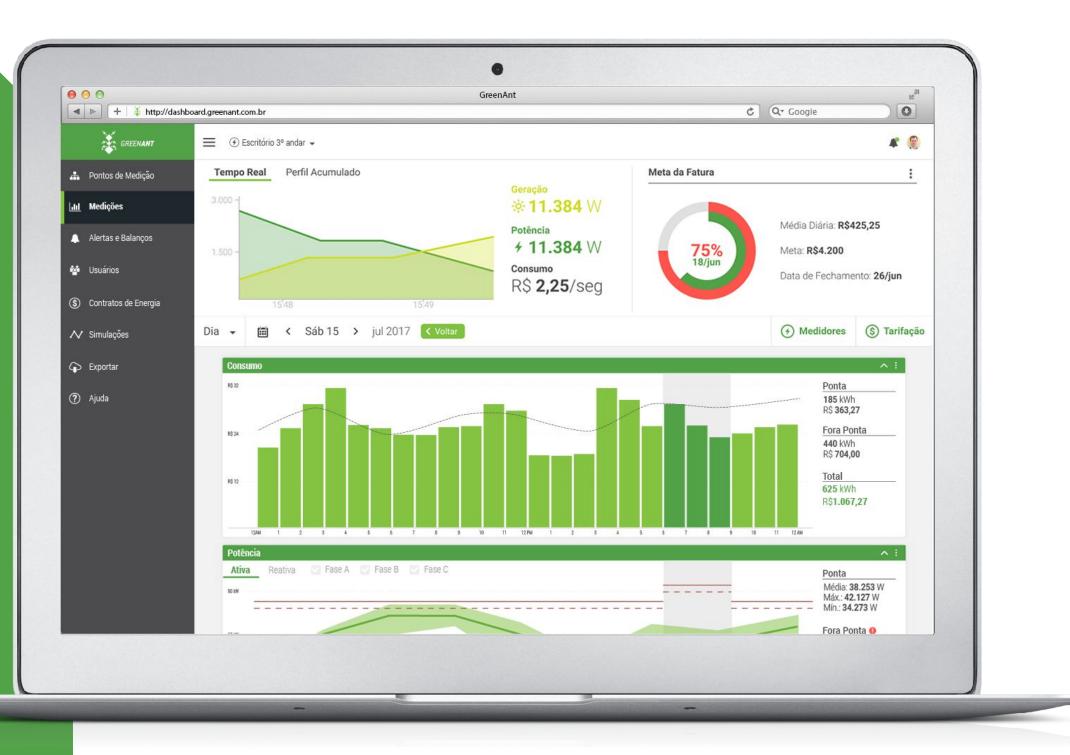

## **Online Dashboard**

GreenAnt's online platform provides
real-time information and has a
variety of management tools that
help consumers understand and
tailor energy usage routines

# **Energy Management Platform**

GreenAnt's Dashboard displays real-time information and has a variety of management tools that help consumers understand and tailor energy usage routines.

# Energy **Management Tools**

- Visual representation of energy quantities

- Energy Consumption
- Active and Reactive Power
- Power Factor
- Consumption Forecasting using Machine Learning Techniques
- Email and SMS alerts
- Simulation of energy bills based on different contracts
- Automatic energy reports via email
- Spreadsheet data export
- Open API