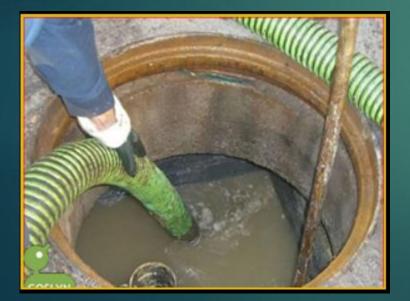

### **Grease Interceptors**

capture fats, oils and grease from commercial kitchens and are regulated and emptied regularly.

### Grease traps require regular cleaning... Or this happens, a \$25B problem for cities and towns