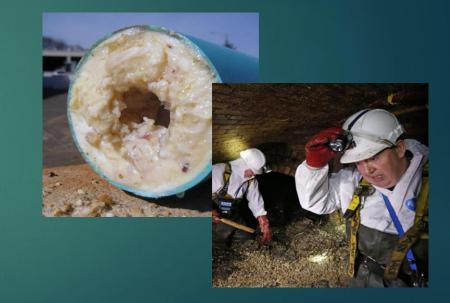

### Grease traps require regular cleaning... Or this happens, a \$25B problem for cities and towns