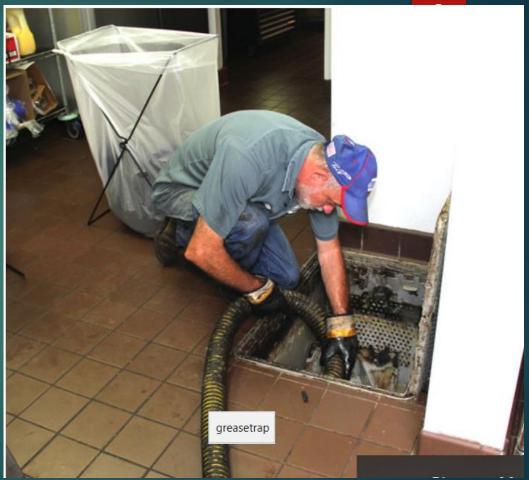

### When it's collected....what happens to it!

Capturing FOG is only half the battle....

# Grease Trap Waste Pumpers: Make time for what you do best... Service Customers!

13

- Less distance, fuel and time required to dispose of FOG waste
- Trucks not waiting at receiving stations
- Less time searching for receiving stations accepting Today....not next week!
- Lower receiving station fees
- More time spent servicing customers