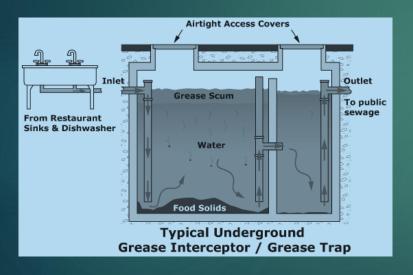

### **Grease Interceptors**

capture fats, oils and grease from commercial kitchens and are regulated and emptied regularly.