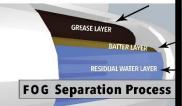

### When it's collected....what happens to it!

Capturing FOG is only half the battle....

### Greasezilla Capturing the FOG is only half the battle.

Solving the costly FOG processing dilemma for POTW / Commercial Haulers & Waste Stream Operators. All Operations and Processing costs .01/gal . ROI 1 year. Creating an Advanced Bio Fuel Commodity with <1% moisture content and zero suspended >50 Microns

# Patented Process

Hydronic thermal separation & conversion
Fully-automated heat transfer
Heated by unblended biofuel harvested from FOG waste
Requires 2-5 man hours/day to operate

umu.greasezilla.com

-----