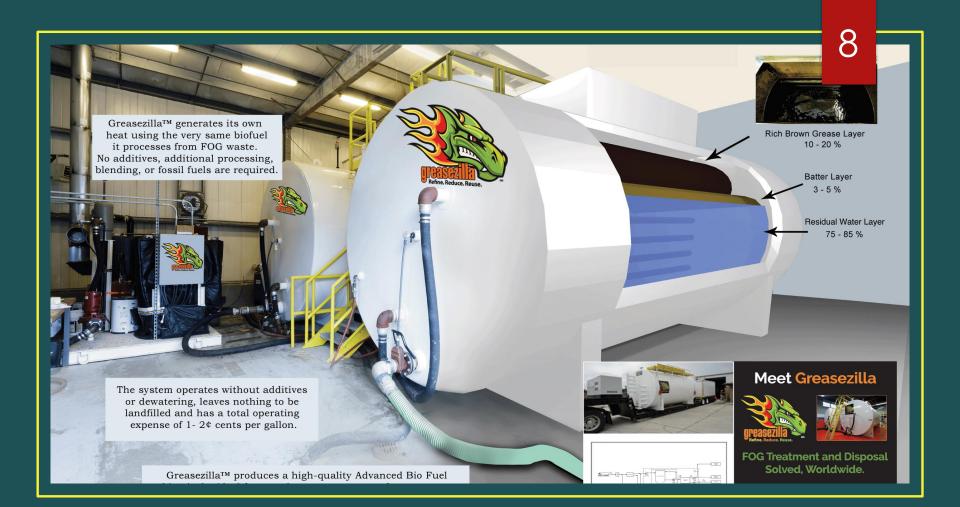

# Patented Process

Hydronic thermal separation & conversion
Fully-automated heat transfer
Heated by unblended biofuel harvested from FOG waste
Requires 2-5 man hours/day to operate

umu.greasezilla.com

-----

### Greasezilla Capturing the FOG is only half the battle.

Solving the costly FOG processing dilemma for POTW / Commercial Haulers & Waste Stream Operators. All Operations and Processing costs .01/gal . ROI 1 year. Creating an Advanced Bio Fuel Commodity with <1% moisture content and zero suspended >50 Microns