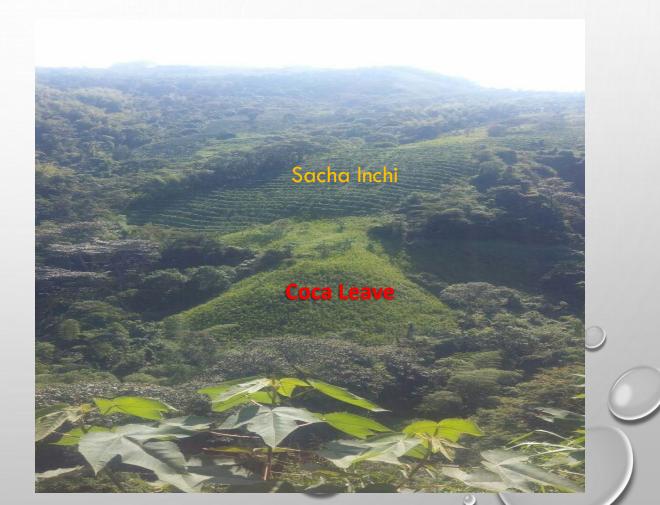

# MARKET QUALITY CERTIFICATIONS FOR SACHA INCHI:

**Current Certifications**/

Certifications being process/

MAIN GOALS CROP SUBTITUTION AND RETURN OF VICTIMS:
HELP TO REPLACE COCA PLANTATIONS FOR SACHA INCHI CROPS. TO PROMOTE THE RETURN OF VICTIMS TO THEIR LAND TO GROW SACHA INCHI.