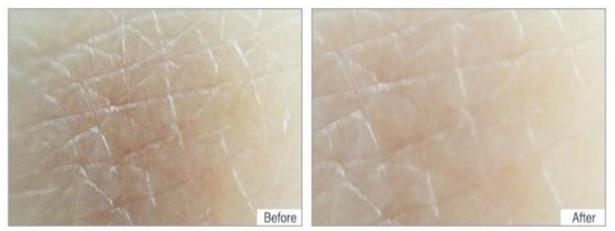

## Moisture from deep inside of your skin

(≪Skin Test)

Apply Argan Air Water Bang Essence Cream twice a day to your crumble and dried skin and you will feel the skin full of elasticity and moisture. The cream will quickly relieve your skin that became sensitive due to external environment with cooling effect.