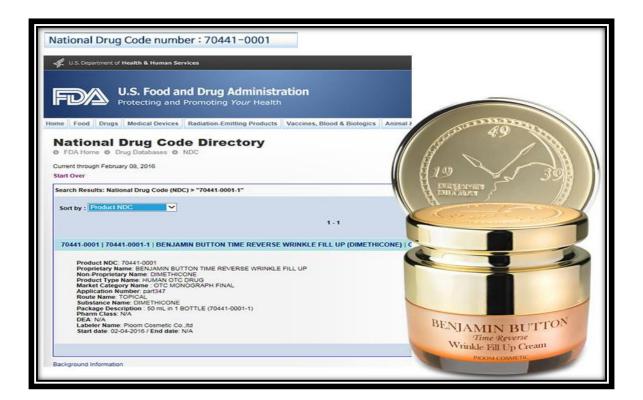

## Benjamin Button Wrinkle Fill Up Cream

Benjamin Botoc Filler Cream is a wrinkle-care functional cream which will give you younger skins by adding vitality to skins and having an excellent effect against wrinkles. As it contains peptide, culture fluid of plants' stem cells and snail slime filtrate as well as Volufiline of Sederma, the global company in France, which has been patended in 17 countries in the world, it will give great help to promote and maintain elasticity of skin.