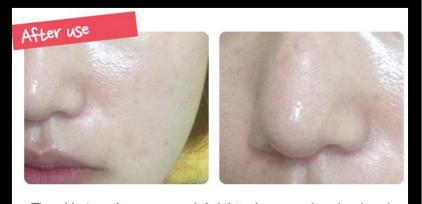

So it is not too much to say that periodic removal of skin keratin is the beginning of the skin care that makes you young and healthy.

Dead keratin makes the overall skin tone uneven and the tone is not clear due to blackheads, highlighting pores on the nose. This skin has problems for make-ups due to dry conditions.

The skin tone became much brighter by removing dead and fine keratin and looks much cleaner without blackheads. Moisturizing enables brighter and shining make-ups.

< MISS INTERCONTINENTAL SPONSORSHIP >