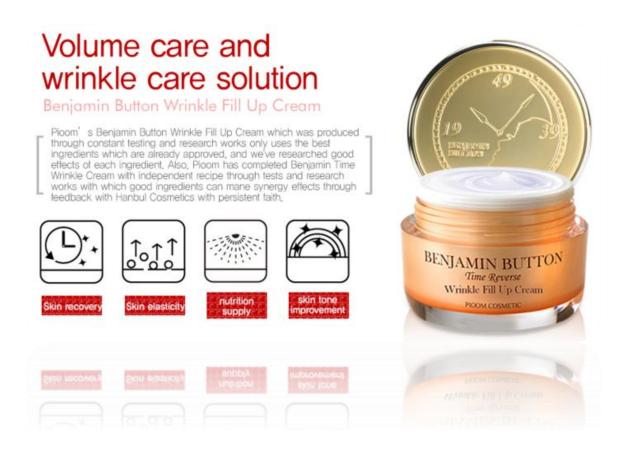

## Benjamin Button Wrinkle Fill Up Cream

Benjamin Botoc Filler Cream is a wrinkle-care functional cream which will give you younger skins by adding vitality to skins and having an excellent effect against wrinkles. As it contains peptide, culture fluid of plants' stem cells and snail slime filtrate as well as Volufiline of Sederma, the global company in France, which has been patended in 17 countries in the world, it will give great help to promote and maintain elasticity of skin.