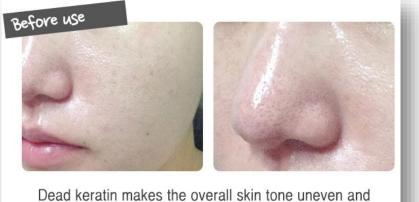

So it is not too much to say that periodic removal of skin keratin is the beginning of the skin care that makes you young and healthy.

Dead keratin makes the overall skin tone uneven and the tone is not clear due to blackheads, highlighting pores on the nose. This skin has problems for make-ups due to dry conditions.

The skin tone became much brighter by removing dead and fine keratin and looks much cleaner without blackheads. Moisturizing enables brighter and shining make-ups.

< MISS INTERCONTINENTAL SPONSORSHIP >