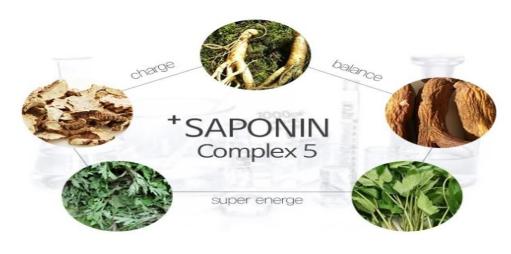

# Argan Air Water Bang Essence Cream 100ml

Pioom Cosmetics offers the best quality argan oils with its original moisturizing technique that makes your skin moist from deep side with light feels. In particular, argan oils give proper balance between oil and water elements inside the skin so that you can feel the elasticity on your skin. In addition, cactus and propolis extracts give relieving and cooling effects on your skin. Saponin Complex 5 (ginseng, red ginseng, angelica, mugwort, cnidium) extracts enhance nutrition supplies that help you with fundamental solutions to crumble and non-elastic skins.

#### Saponin Complex 5

(ginseng, red ginseng, angelica, mugwort, cnidium)