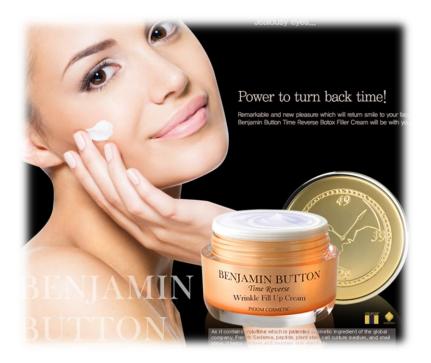

## Benjamin Button Wrinkle Fill Up Cream

Benjamin Botoc Filler Cream is a wrinkle-care functional cream which will give you younger skins by adding vitality to skins and having an excellent effect against wrinkles. As it contains peptide, culture fluid of plants' stem cells and snail slime filtrate as well as Volufiline of Sederma, the global company in France, which has been patended in 17 countries in the world, it will give great help to promote and maintain elasticity of skin.