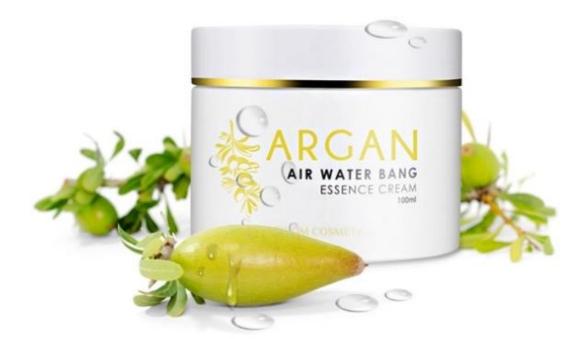

# Argan Air Water Bang Essence Cream 100ml

Pioom Cosmetics offers the best quality argan oils with its original moisturizing technique that makes your skin moist from deep side with light feels. In particular, argan oils give proper balance between oil and water elements inside the skin so that you can feel the elasticity on your skin. In addition, cactus and propolis extracts give relieving and cooling effects on your skin. Saponin Complex 5 (ginseng, red ginseng, angelica, mugwort, cnidium) extracts enhance nutrition supplies that help you with fundamental solutions to crumble and non-elastic skins.