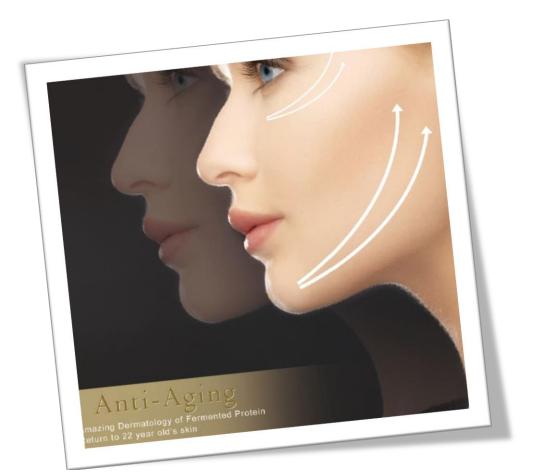

## Benjamin Button Wrinkle Fill Up Cream

Benjamin Botoc Filler Cream is a wrinkle-care functional cream which will give you younger skins by adding vitality to skins and having an excellent effect against wrinkles. As it contains peptide, culture fluid of plants' stem cells and snail slime filtrate as well as Volufiline of Sederma, the global company in France, which has been patended in 17 countries in the world, it will give great help to promote and maintain elasticity of skin.