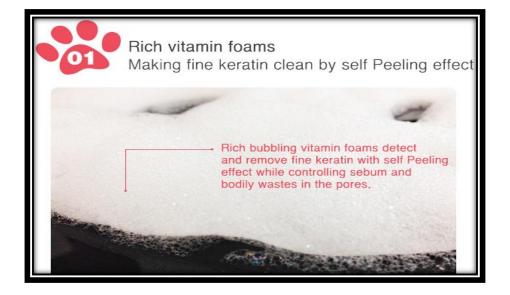

### Find Bichon!!! Mask Pack

Rich bubbling vitamin foams detect and remove fine keratin with self filling effect while controlling sebum and bodily wastes in the pores.

Find Bichon!!! Cleansing Mask

Keratin Control / Sebum Control / Clear Skin Tone

Cleansing mask for pore and keratin control that detects and purifies sebum and keratin in pores with rich vitamin foams

Keratin on the skin makes the skin tone dark and it blocks the pores making skin troubles worse. In addition, if you have dead keratin on your skin, no matter how good your cosmetics are, they cannot penetrate deep into your skin, thus you cannot have their full effect.