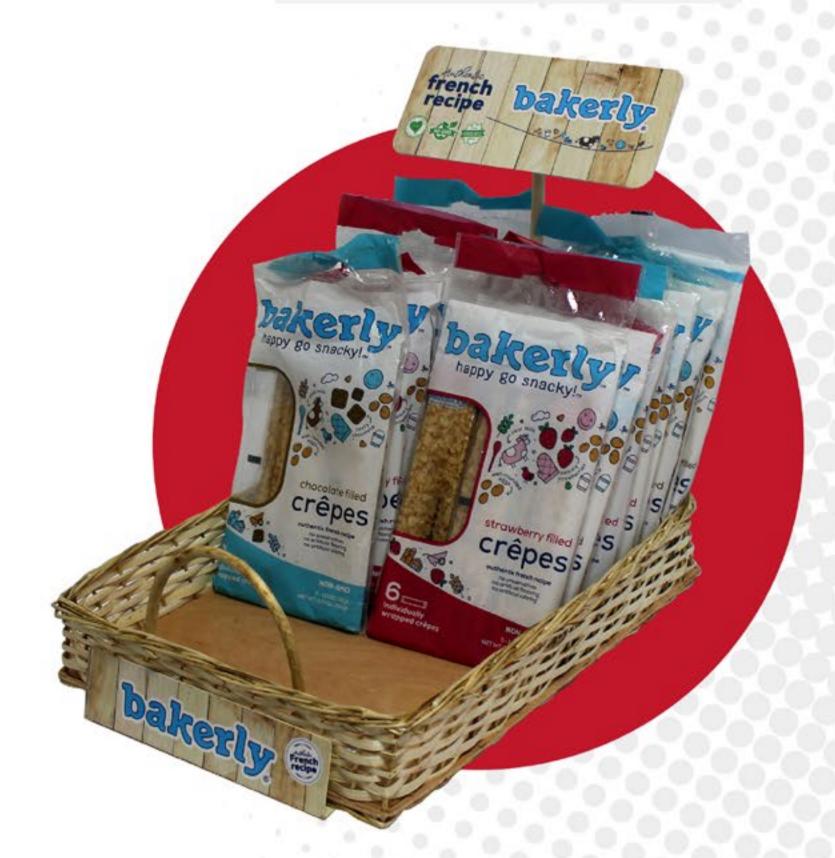

### **CLIENT: BAKERLY**

Artesanal basket in wicker and metal structure

Acquire new customers

**CLIENT: BAKERLY** 

Artesanal basket in wicker and metal structure

Up-sell and cross-sell

Artesanal basket in wicker and metal structure

### GOUNTER DISPLAY

**CLIENT: BAKERLY** 

Artesanal basket in wicker and metal structure

Acquire new customers