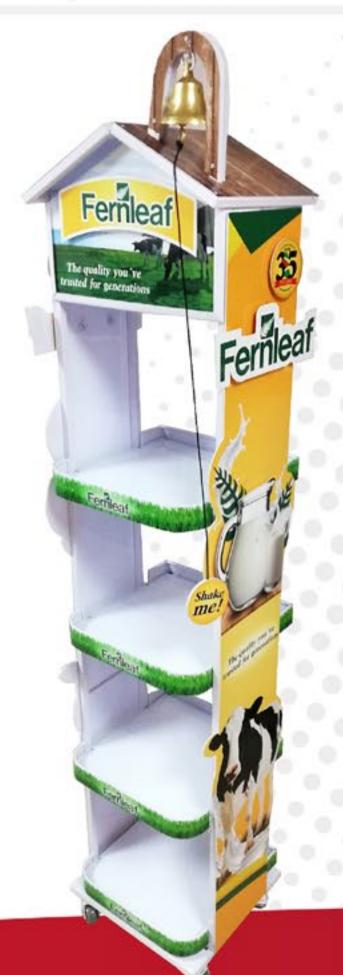

Up-sell and cross-sell

**CLIENT: NESTLE** 

Metallic structure covered in PSHI with full digital printing

Acquire new customers

CLIENT: MARS

Metallic structure covered in PSHI with full digital printing

Improve awareness