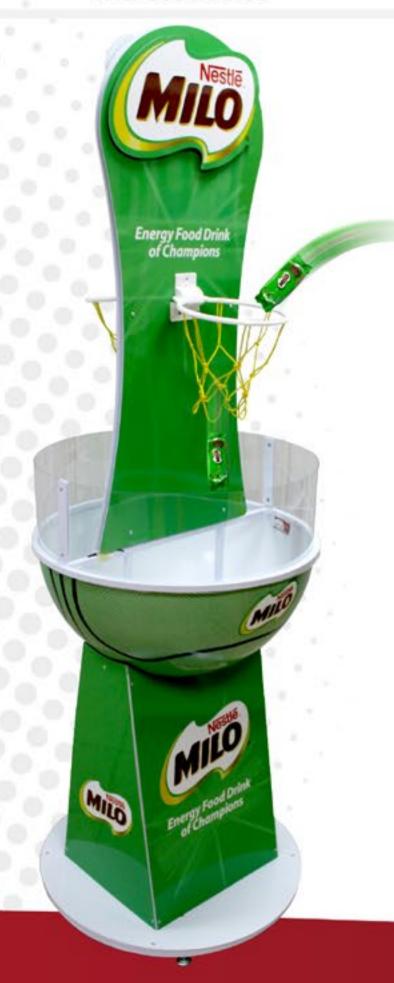

### **CLIENT: NESTLE**

Metallic structure covered in PSHI with full digital printing