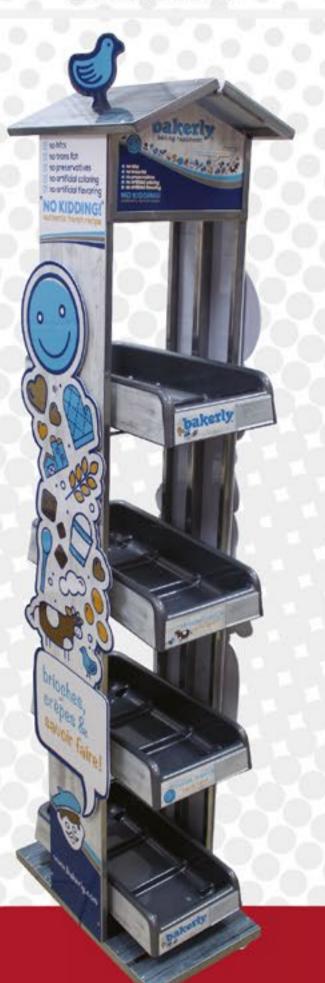

### CLIENT: BAKERLY

Metallic structure covered in PSHI with full digital printing

Increase sales