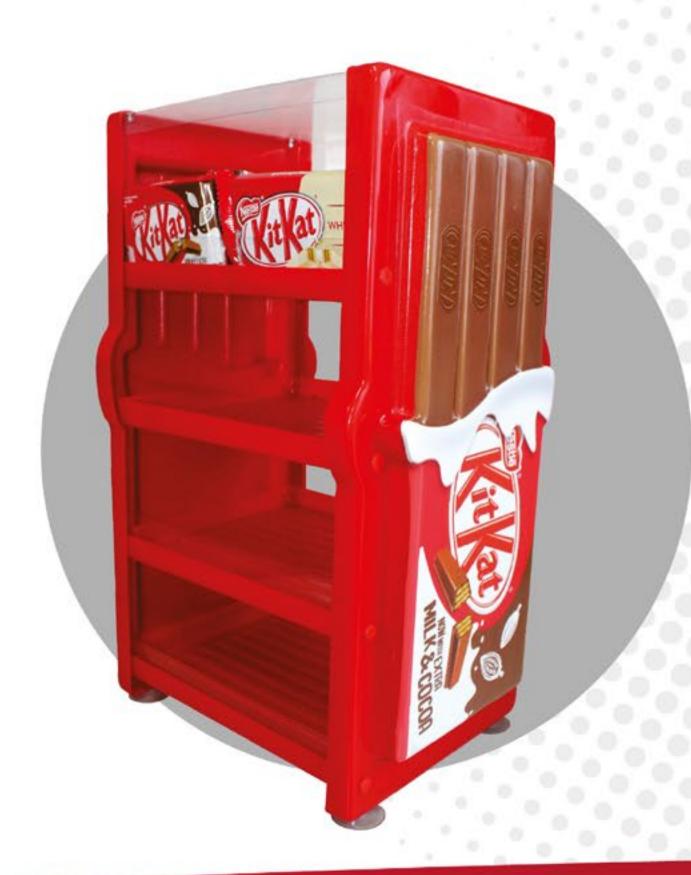

### **CLIENT: NESTLE**

Thermoformed PSHI material with full digital printing

Up-sell and cross-sell

**CLIENT: NESTLE** 

Thermoformed PSHI material with full digital printing

Improve product rotation

Thermoformed PSHI material with full digital printing