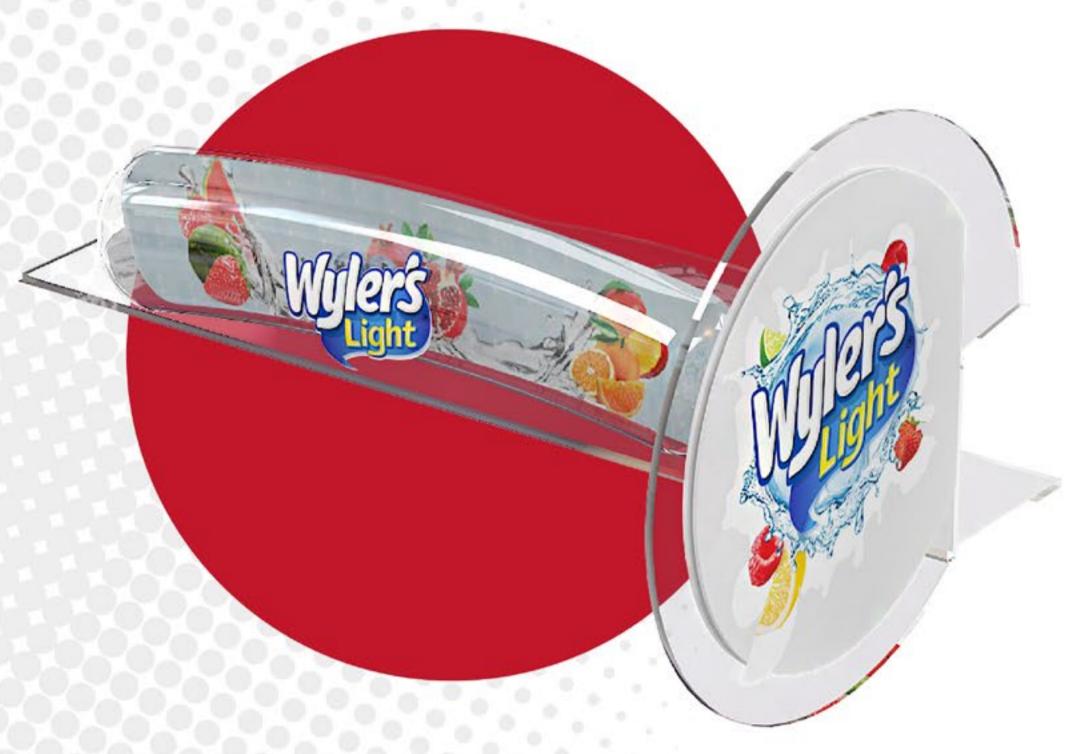

### CLIENT: S.M JALEEL & CO

Metallic structure with full digital printing

Improve product rotation