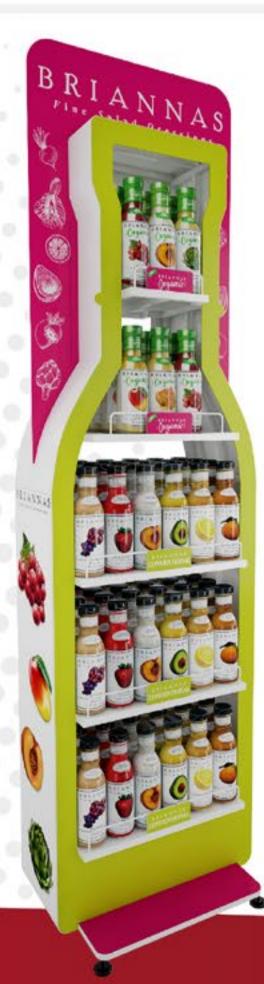

### **CLIENT: BRIANNAS**

Metallic structure covered in PSHI with full digital printing