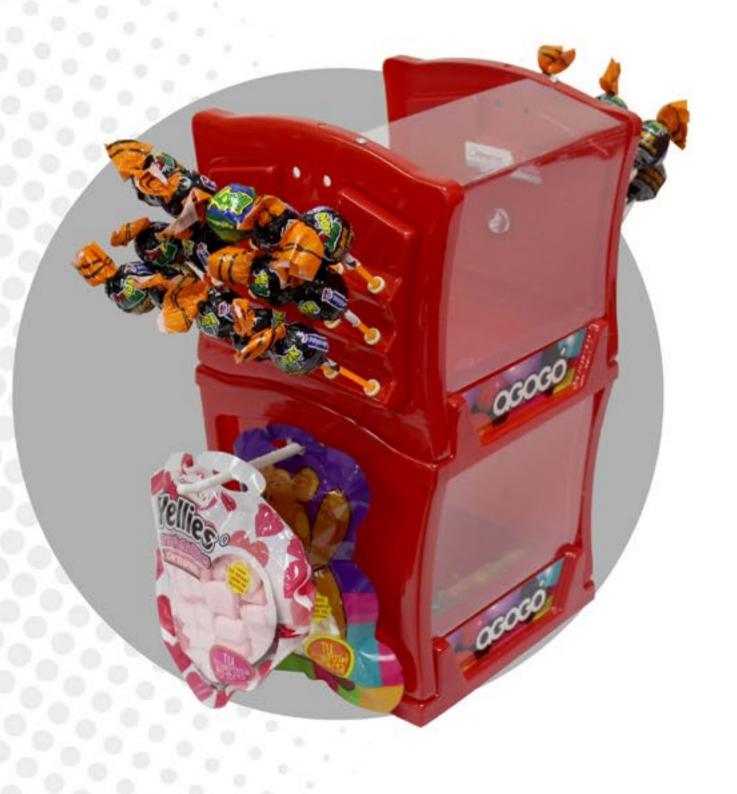

### GOUNTER DISPLAY

**CLIENT: BAKERLY** 

Artesanal basket in wicker and metal structure

Acquire new customers