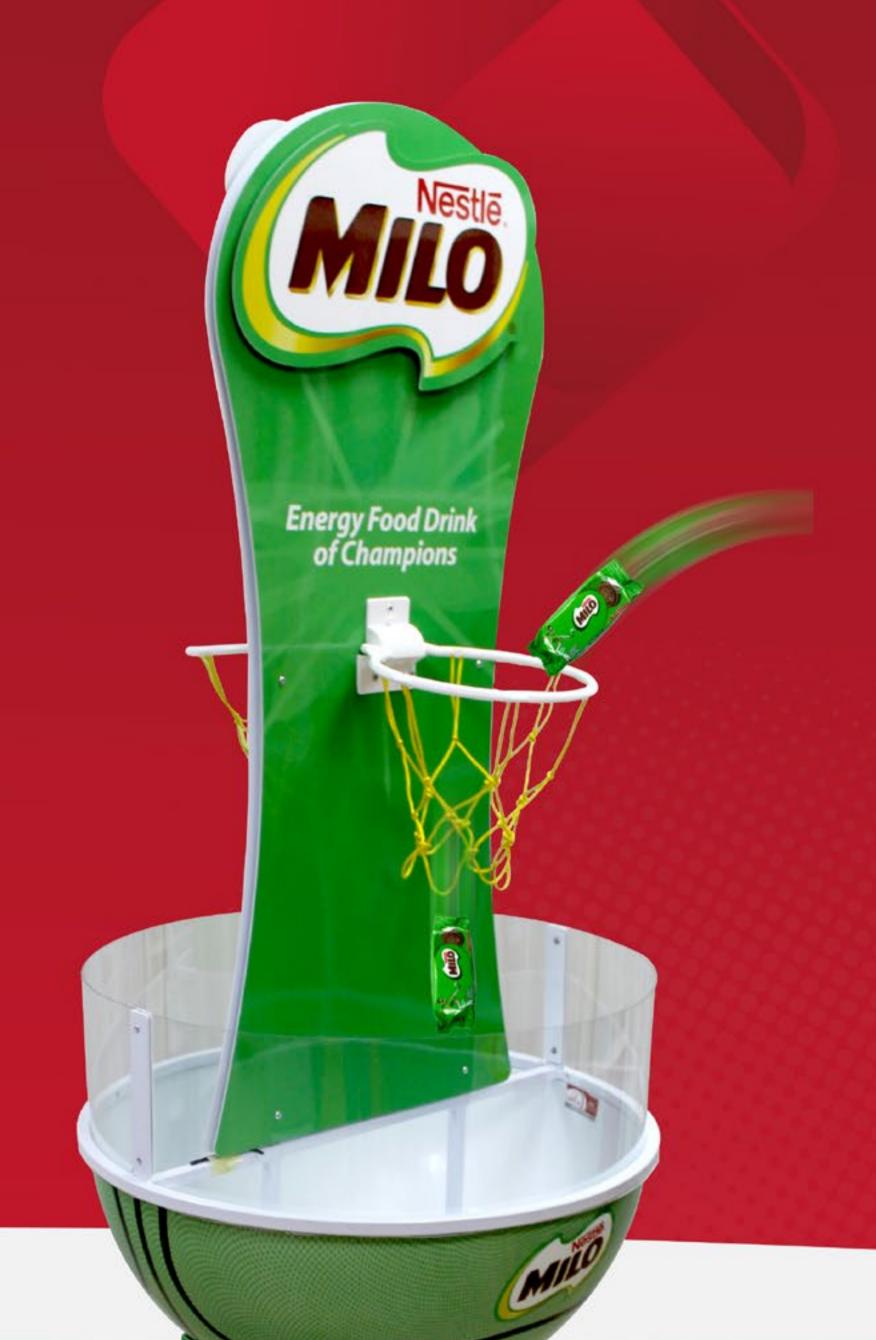

### **CLIENT: NESTLE**

Metallic structure covered in PSHI with full digital printing

### **CLIENT: NESTLE**

Metallic structure covered in PSHI with full digital printing

Up-sell and cross-sell