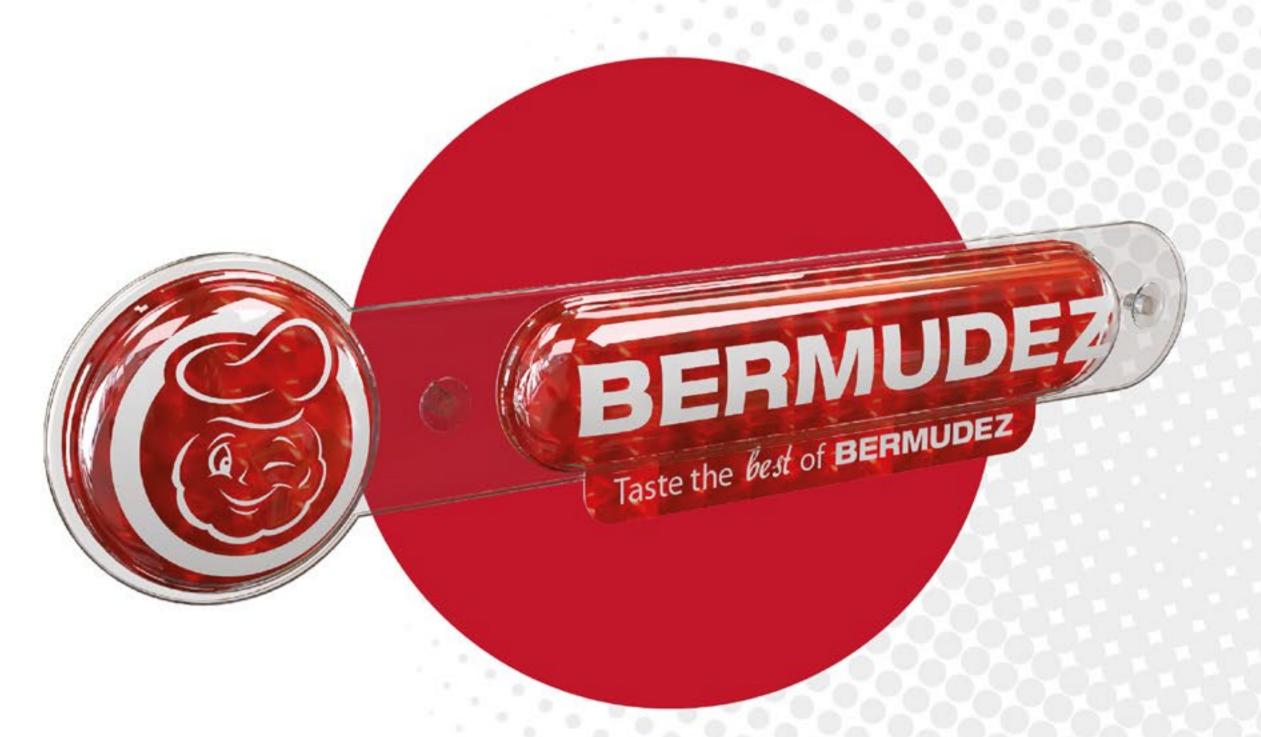

### **CLIENT: BERMUDEZ BISCUIT CO**

Translucent material with full digital printing

Improve product rotation

Thermoformed material with full digital printing

Improve product rotation

PASS MONEY