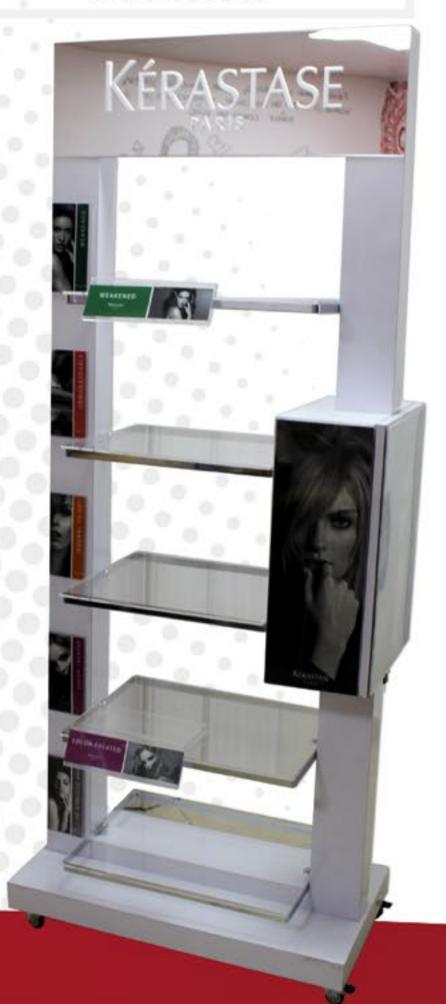

ll digital printing

Acquire new customers



### CLIENT: ELMHURST

Metallic structure covered in PSHI with full digital printing

Standed out die-cut logo Lighting with led neon flex



### **CLIENT: BRIANNAS**

Metallic structure covered in PSHI with full digital printing









### **CLIENT: HOLIDAY SNACK**

Carboard display with full digital printing

Acquire new customers



### **CLIENT: P2P PUERTO RICO**

Metallic structure covered in PSHI with full digital printing





### **CLIENT: MAGIC LICENSING**

Carboard display with full digital printing

Improve awareness



### CLIENT: MAGIC LICENSING

Metallic structure covered in cardboard with full digital printing

Up-sell and cross-sell



### CLIENT: LOREAL CARIBBEAN

Metallic structure covered in wood with full digital printing





# COUNTER DISPLAY





### GOUNTER DISPLAY

**CLIENT: BAKERLY** 

Artesanal basket in wicker and metal structure

Acquire new customers



### **CLIENT: NESTLE**

Thermoformed PSHI material with full digital printing

Up-sell and cross-sell





**CLIENT: NESTLE** 

Thermoformed PSHI material with full digital printing

Improve product rotation



Thermoformed PSHI material with full digital printing

Launch a new product



Thermoformed PSHI material with full digital printing

Up-sell and cross-sell











### **CLIENT: NEWELL**

PSHI material wit full digital printing

Improve product rotation



Thermoformed PSHI material with full digital printing

Up-sell and cross-sell



PSHI material with full digital printing

Acquire new customers









## DISPENSER FILING TYLING



#