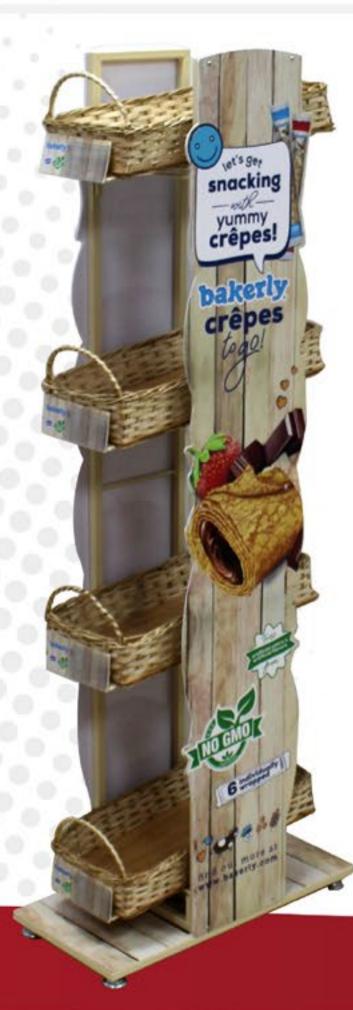

### **CLIENT: BAKERLY**

Artesanal basket in wicker and metal structure

Acquire new customers

**CLIENT: BAKERLY** 

Artesanal basket in wicker and metal structure

Up-sell and cross-sell

Artesanal basket in wicker and metal structure