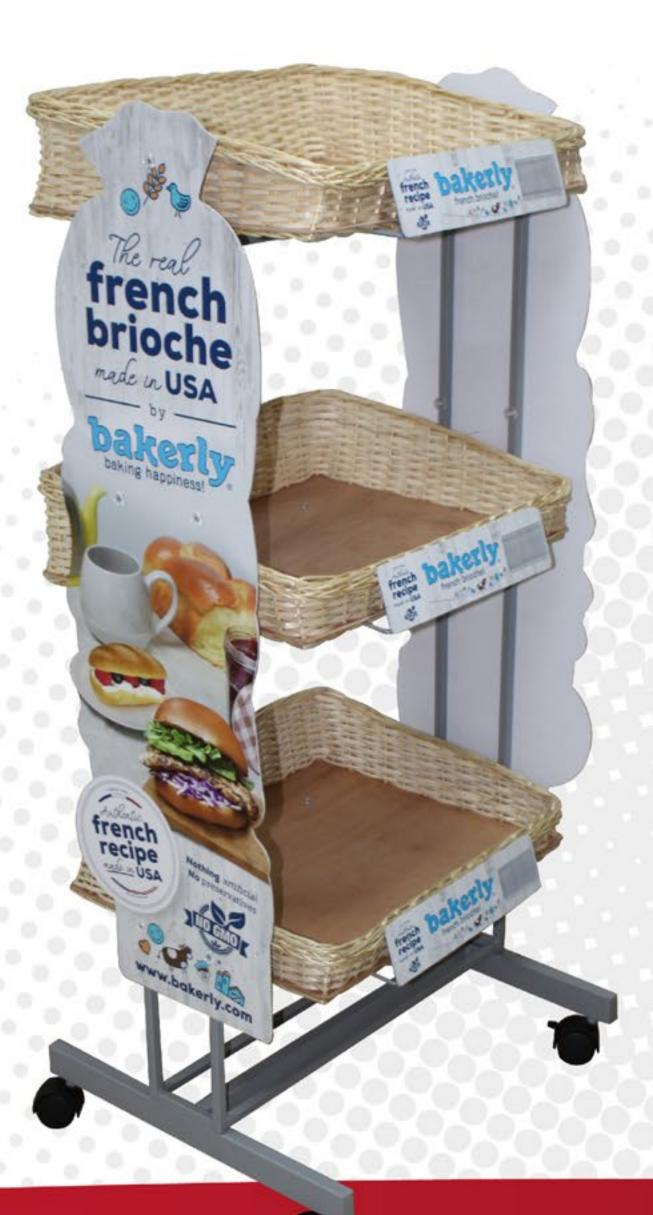

### GOUNTER DISPLAY

**CLIENT: BAKERLY** 

Artesanal basket in wicker and metal structure

Acquire new customers