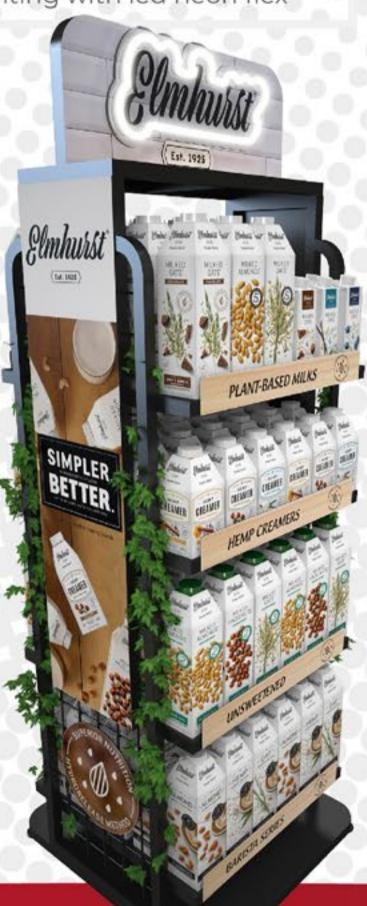

### CLIENT: ELMHURST

Metallic structure covered in PSHI with full digital printing

Standed out die-cut logo Lighting with led neon flex