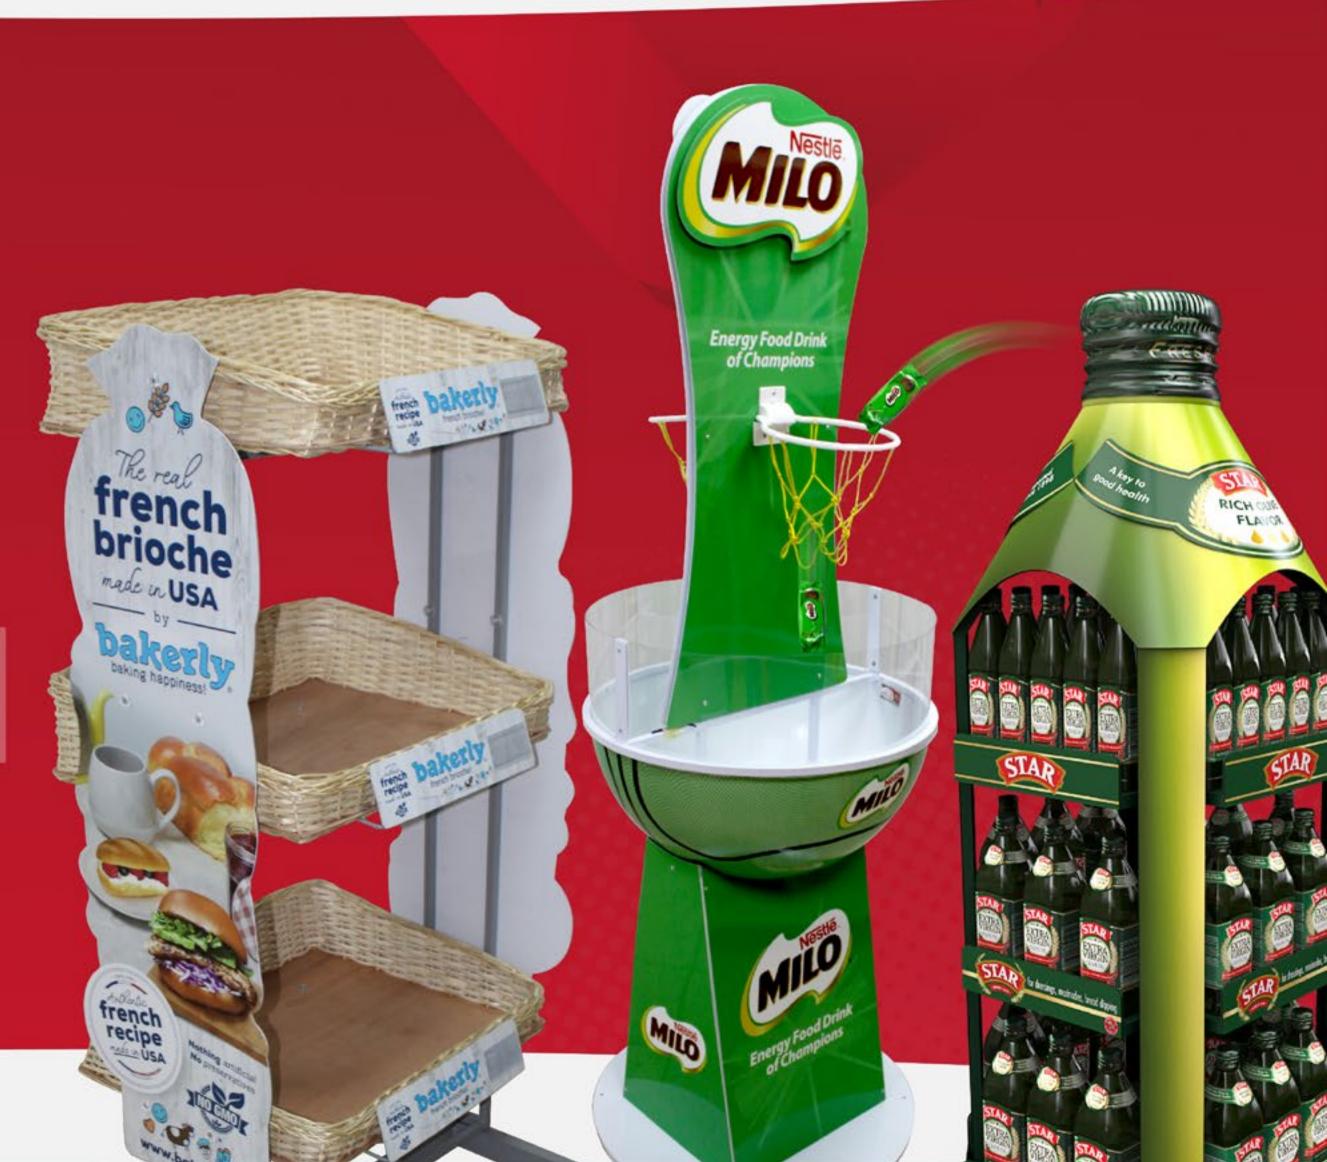

### CLIENT: BAKERLY

Metallic structure covered in PSHI with full digital printing

Increase sales

### **CLIENT: BAKERLY**

Artesanal basket in wicker and metal structure

Acquire new customers

**CLIENT: BAKERLY** 

Artesanal basket in wicker and metal structure

Up-sell and cross-sell

Artesanal basket in wicker and metal structure

### **CLIENT: NESTLE**

Metallic structure covered in PSHI with full digital printing

### **CLIENT: NESTLE**

Metallic structure covered in PSHI with full digital printing

Up-sell and cross-sell

### **CLIENT: BORGES**

Metallic structure covered in PSHI with full digital printing

Acquire new customers