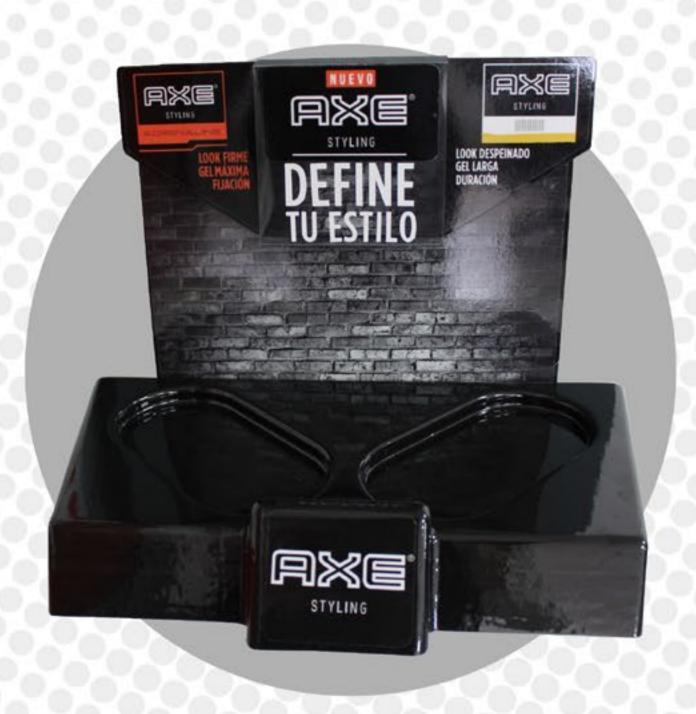

## DISPENSER FILING TYLING

### **CLIENT: UNILEVER**

Metallic structure covered in cardboard with full digital printing

Launch a new product