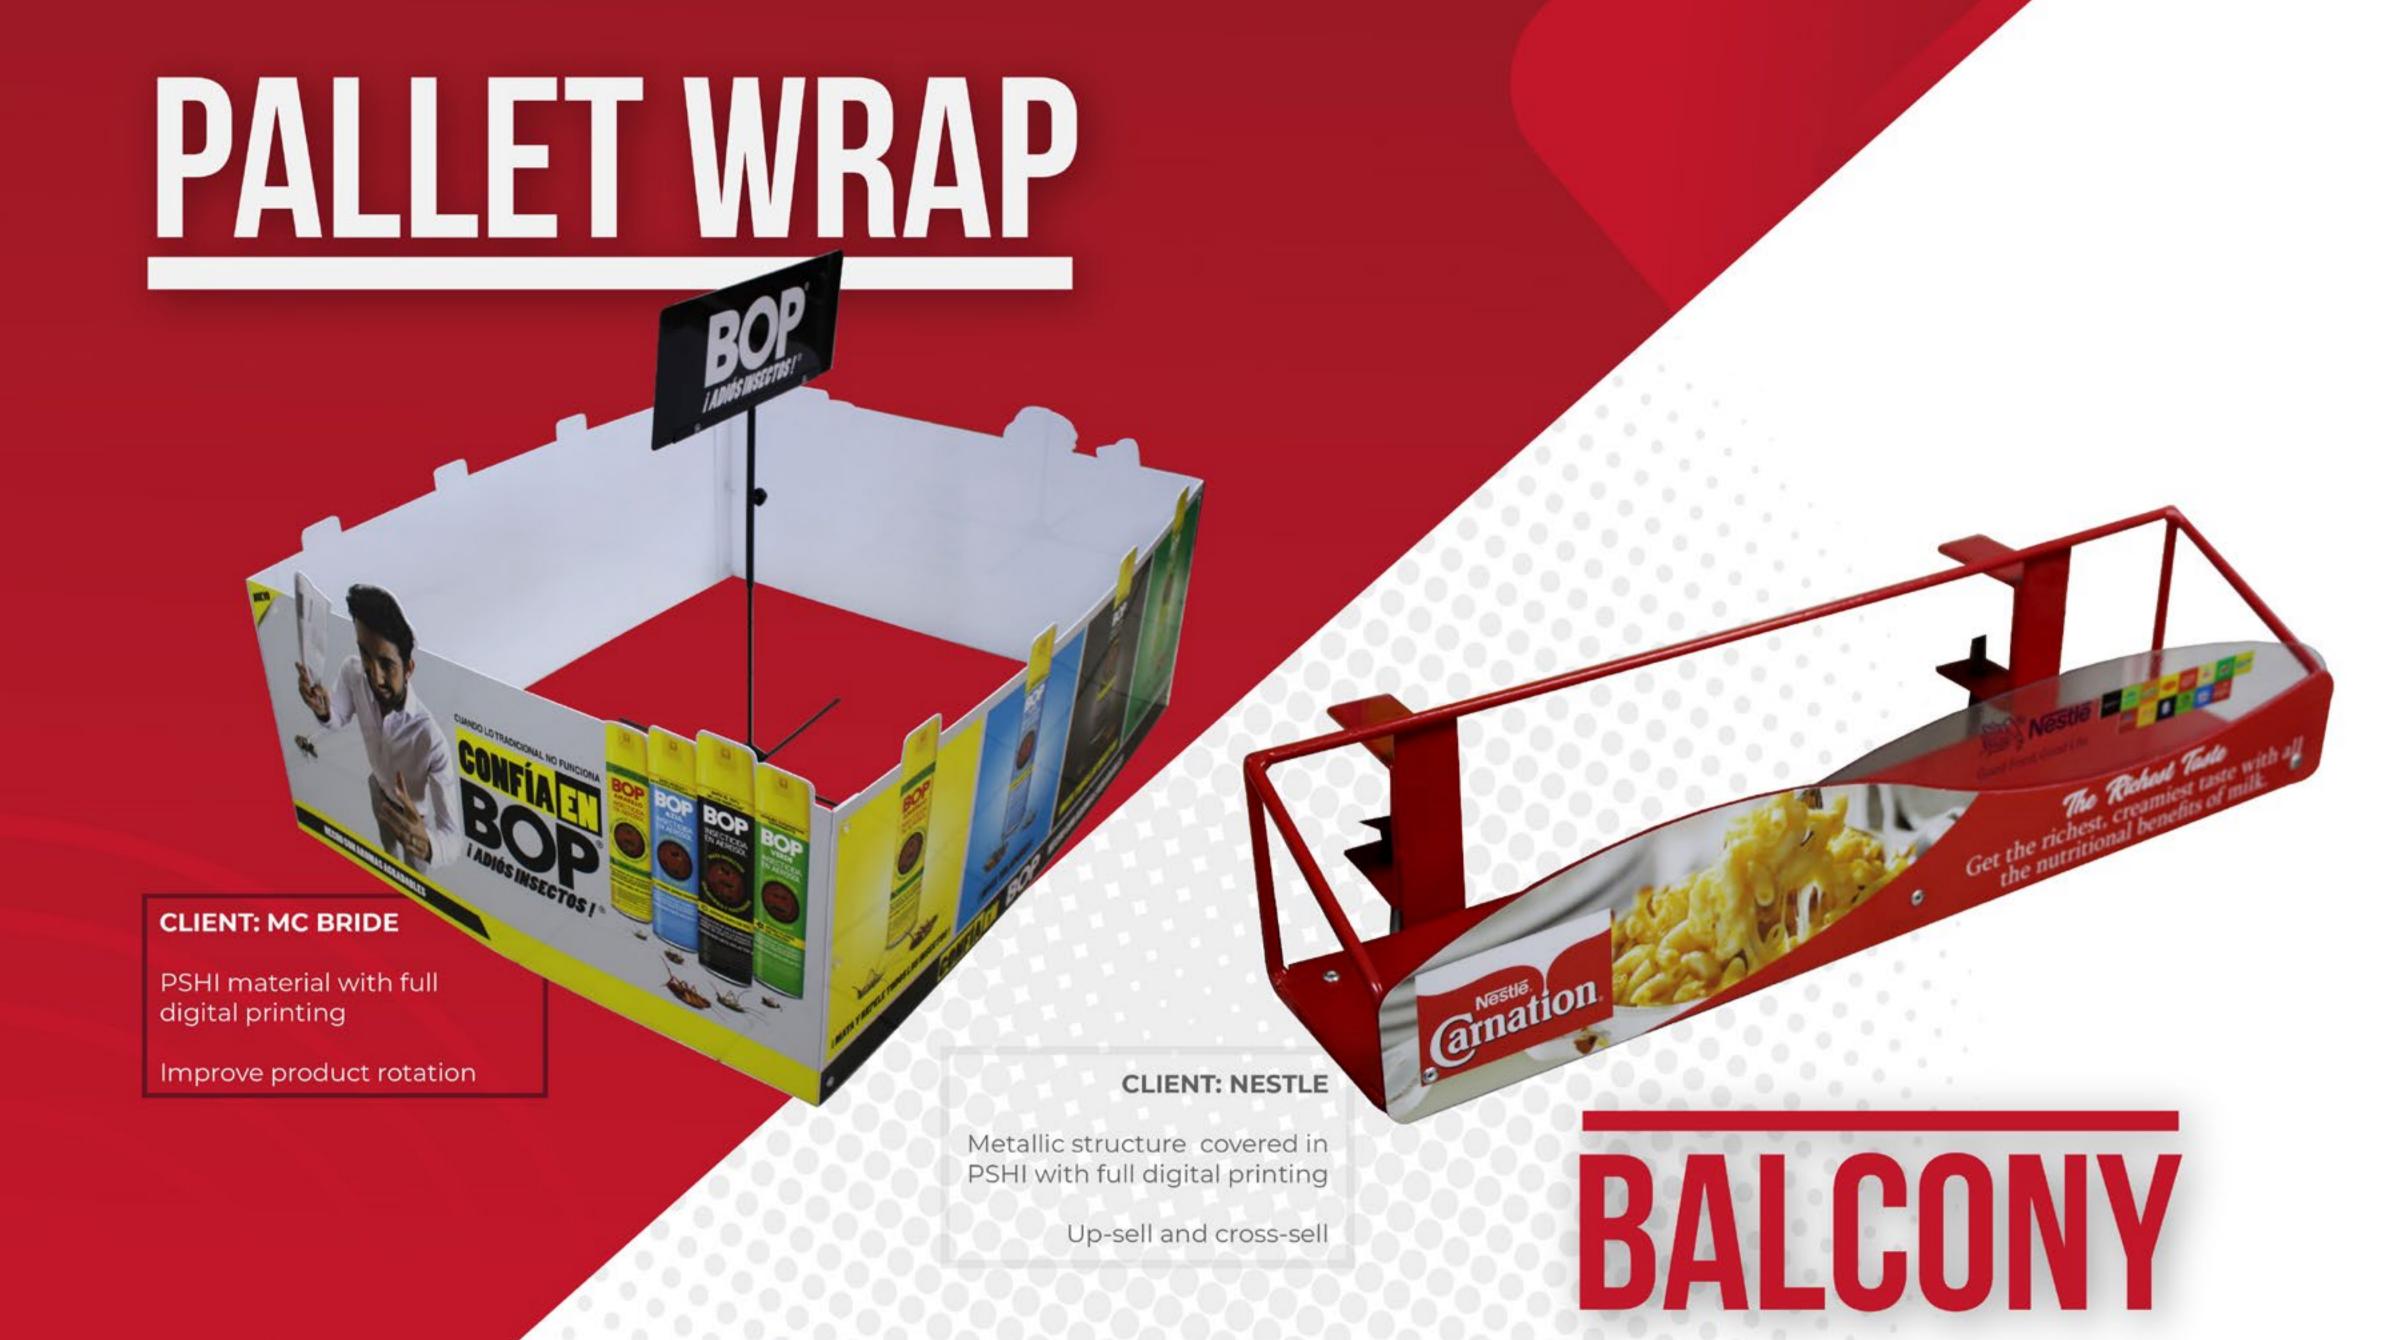

### **CLIENT: MC BRIDE**

Metallic structure covered in PSHI with full digital printing

Increase sales

END CAP