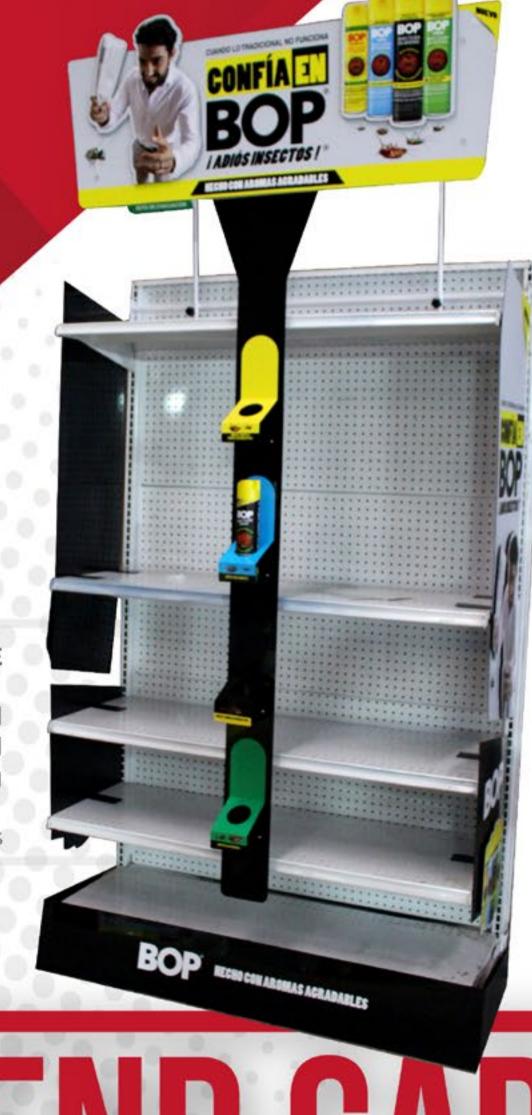

### **CLIENT: MC BRIDE**

Metallic structure covered in PSHI with full digital printing

Increase sales

END CAP