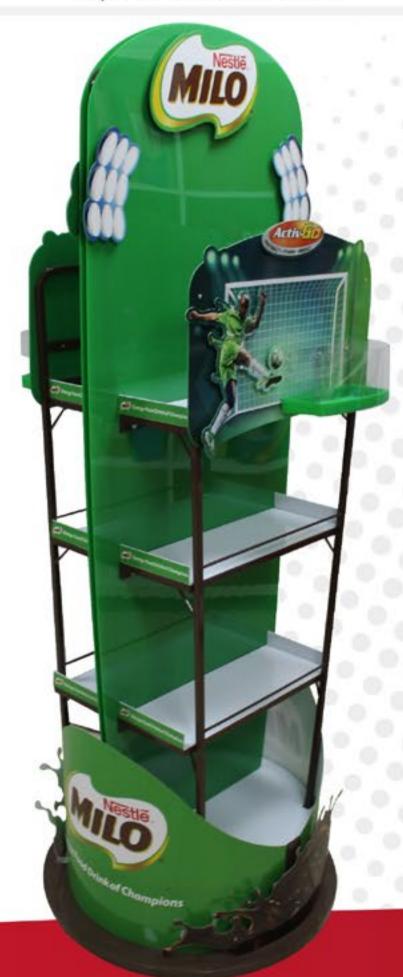

### **CLIENT: NESTLE**

Metallic structure covered in PSHI with full digital printing

Up-sell and cross-sell