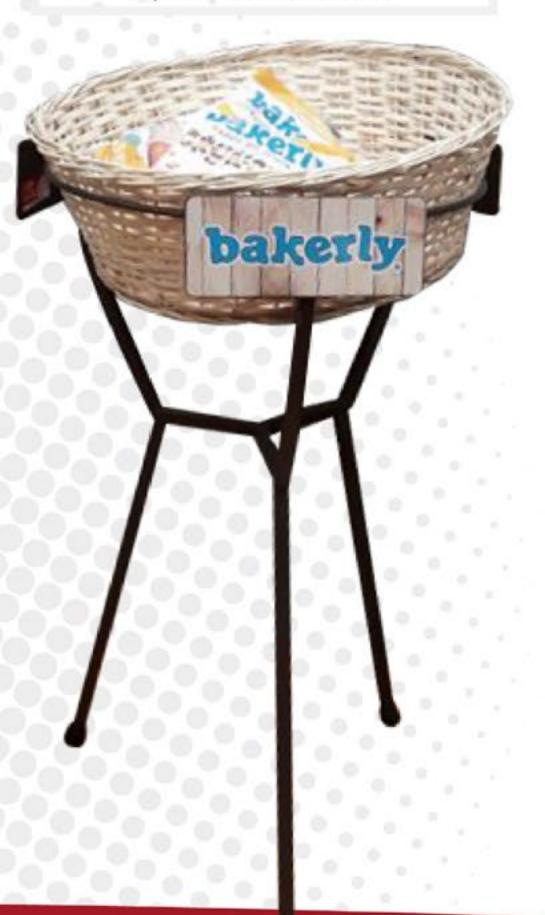

### **CLIENT: BAKERLY**

Artesanal basket in wicker and metal structure

Acquire new customers

**CLIENT: BAKERLY** 

Artesanal basket in wicker and metal structure

Up-sell and cross-sell

Artesanal basket in wicker and metal structure