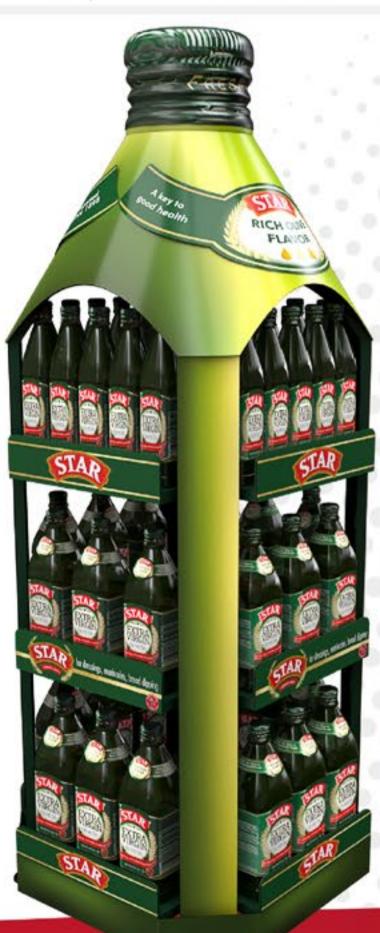

### **CLIENT: BORGES**

Metallic structure covered in PSHI with full digital printing

Acquire new customers