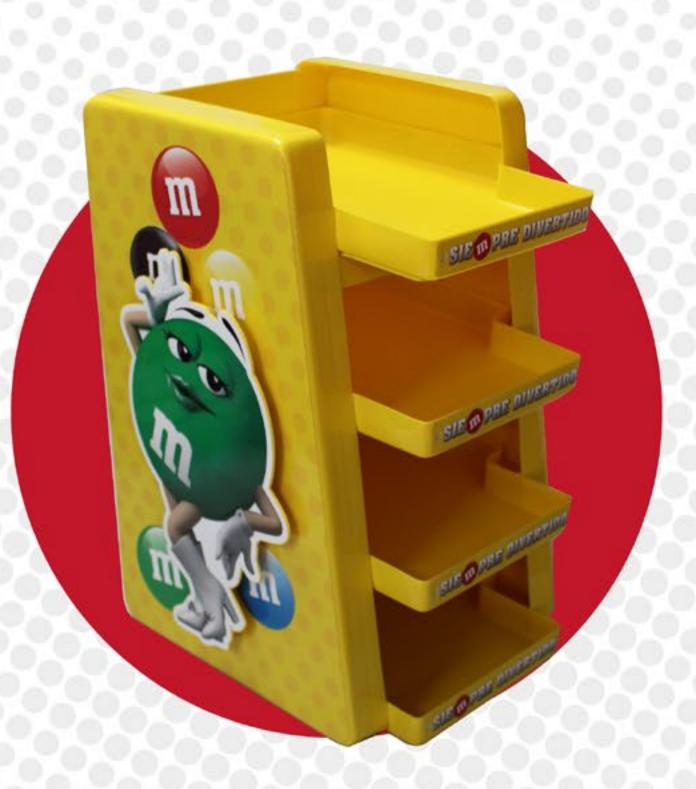

### GOUNTER DISPLAY

**CLIENT: BAKERLY** 

Artesanal basket in wicker and metal structure

Acquire new customers