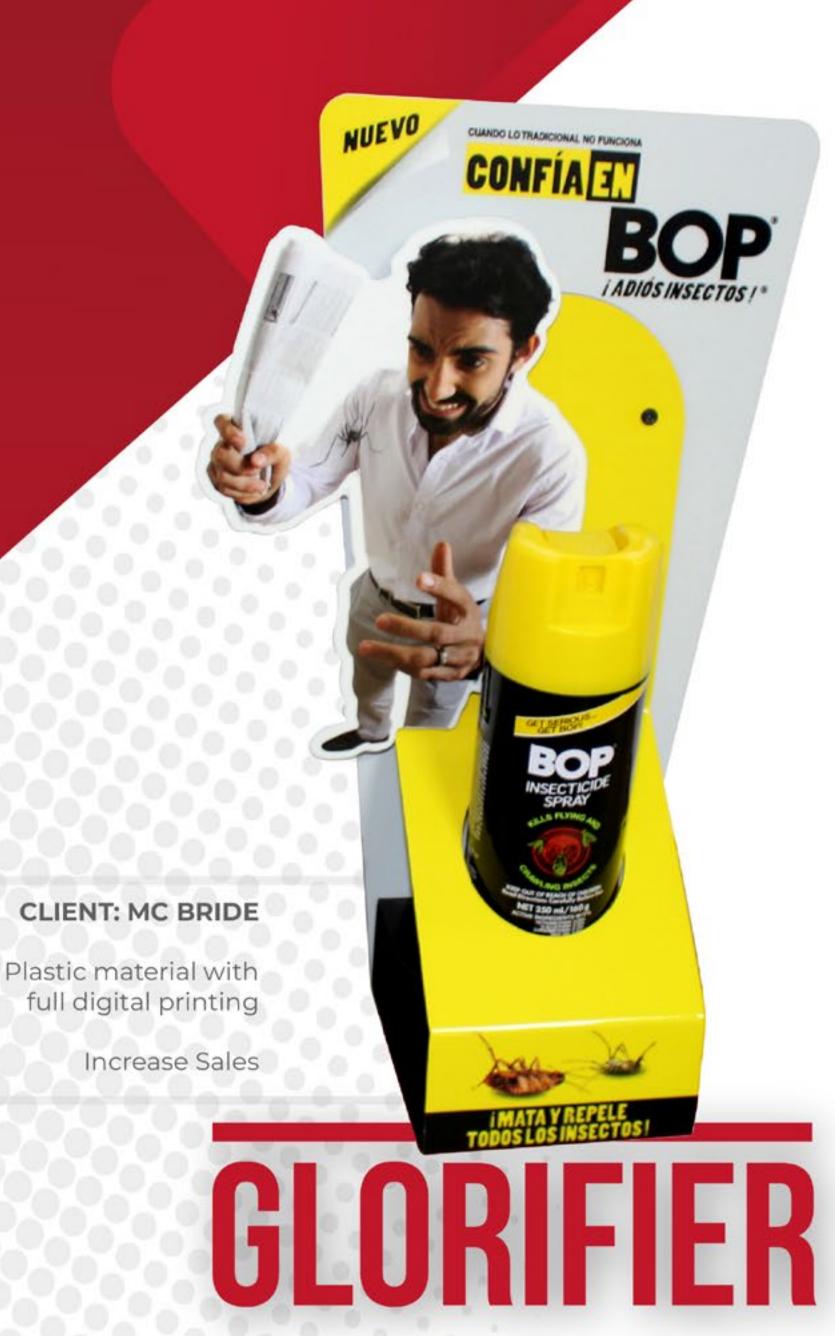

### **CLIENT: MC BRIDE**

Metallic structure covered in PSHI with full digital printing

Increase sales

END CAP