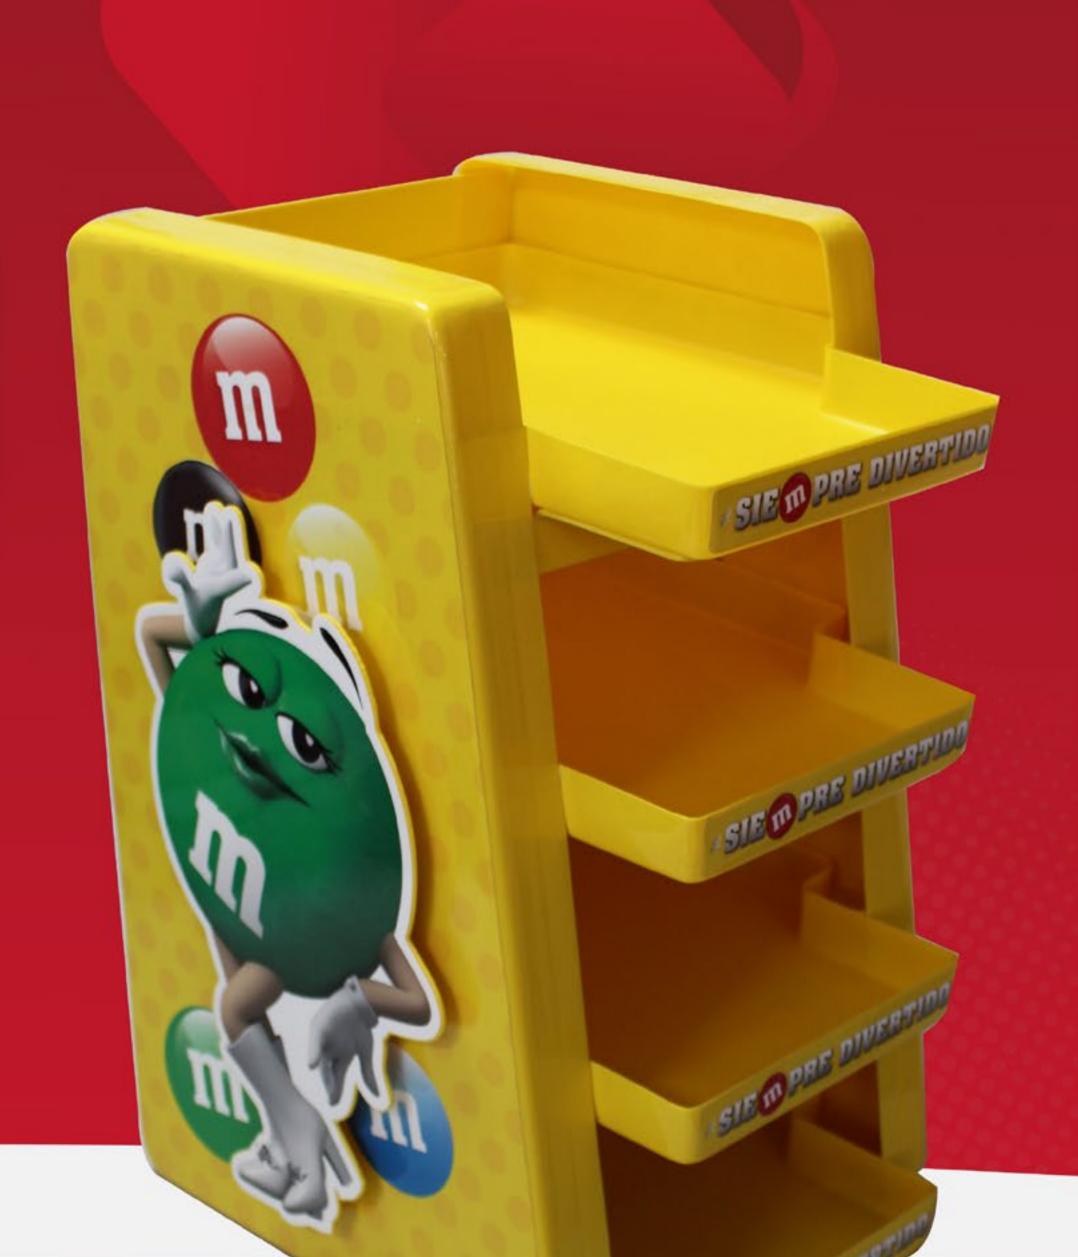

Up-sell and cross-sell

**CLIENT: NESTLE** 

Metallic structure covered in PSHI with full digital printing

Acquire new customers

CLIENT: MARS

Metallic structure covered in PSHI with full digital printing

Improve awareness