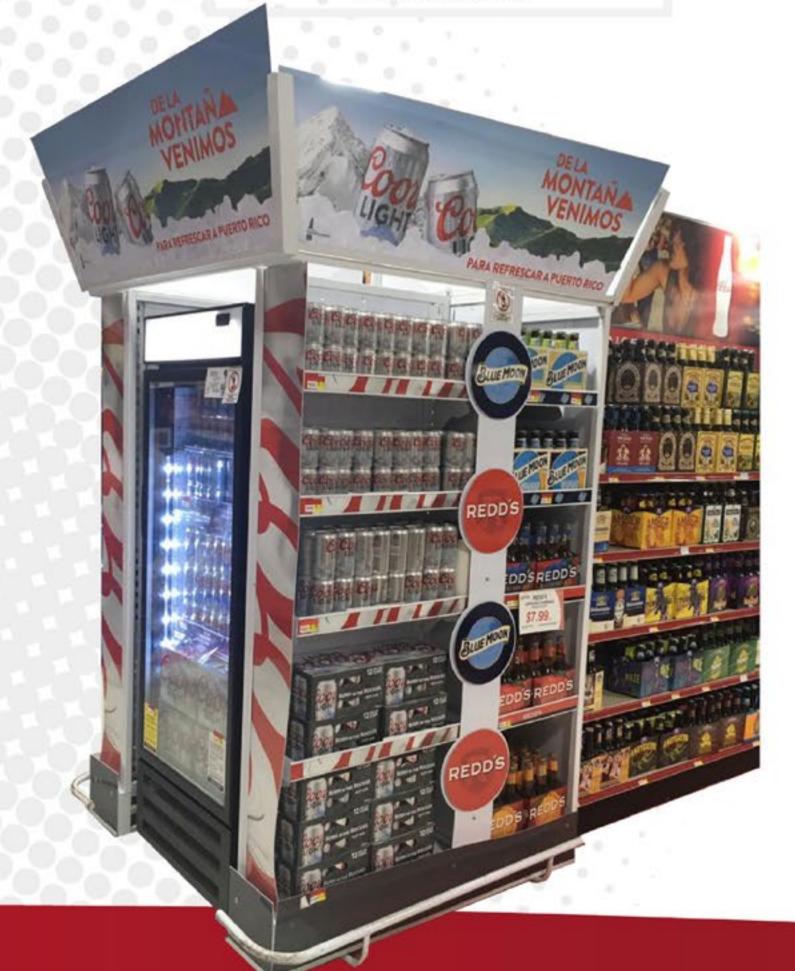

### **CLIENT: P2P PUERTO RICO**

Metallic structure covered in PSHI with full digital printing