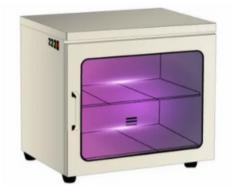

#### UVC STERILIZERS

Ideal for the disinfection of utility objects, devices, kitchenware, tools, common use equipment, tablets, laptops and others