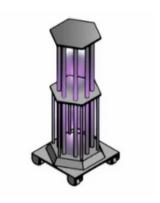

#### UVC IRRADIATION TOWERS

Designed for the disinfection of surfaces in hospital environments, care rooms, transport systems, buses, trains and high traffic areas