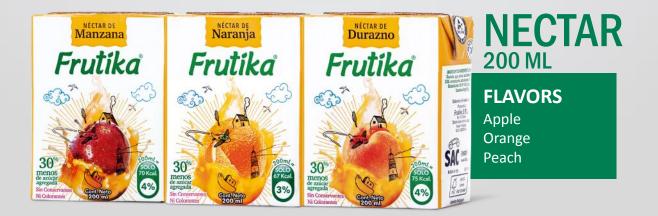

## **NECTAR**

#### **FLAVORS**

Orange / Peach / Guava / Grapefruit / Passion Fruit Apple / Mango / Tangerine / Orange and / Carrot