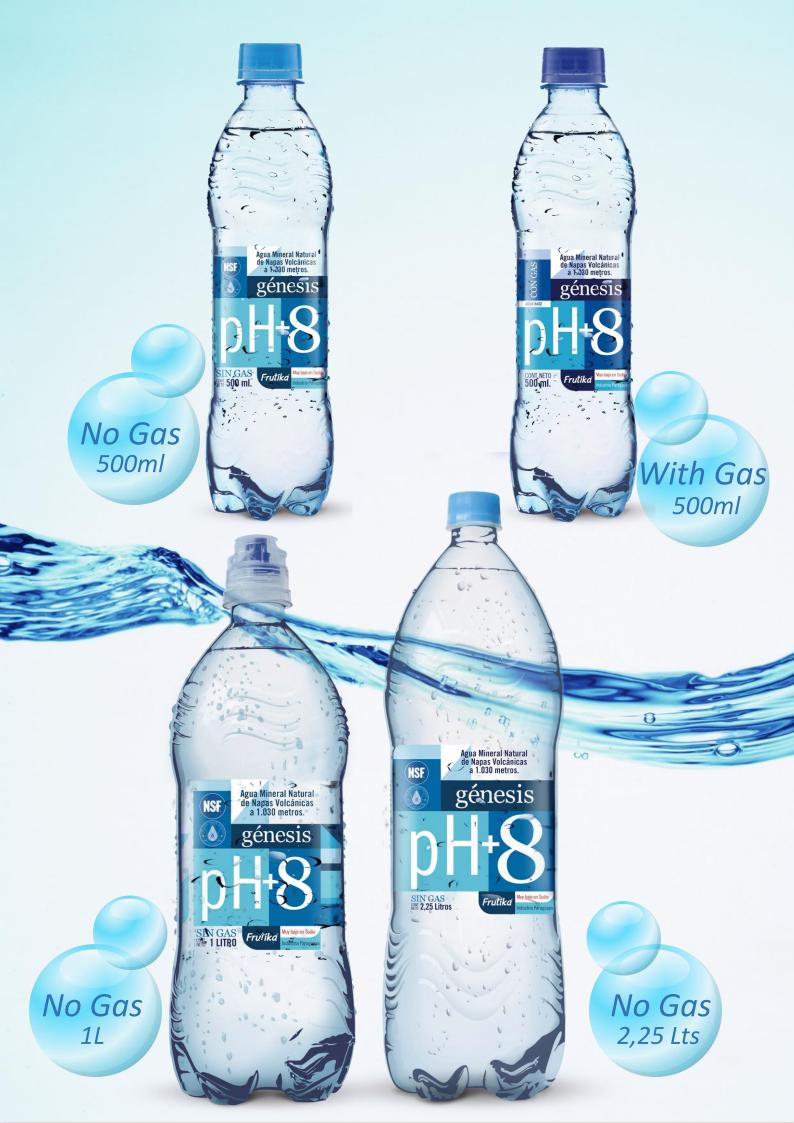

# génesis pH+8 origin

All our presentations without gas are in the Fine Water Society and has the NSF certification!

0

Deep volcanic basalt stones. 1 km deep well. Kressburgo, Paraguay.

Génesis has a level of pH within pH+8 and pH+9.

### **Benefits of Alkaline water:**

- HYDRATES UP TO 3 TIMES MORE
- ENERGY INCREASE
- REDUCES LEVELS OF STOMACH ACID
- IMPROVES DIGESTION
- DETOX
- ANTIOXIDANT
- VERY LOW SODIUM
- INCREASES NUTRIENT UPTAKE
- PROTECTS THE CELLS
- IMPROVES BLOOD PRESSURE