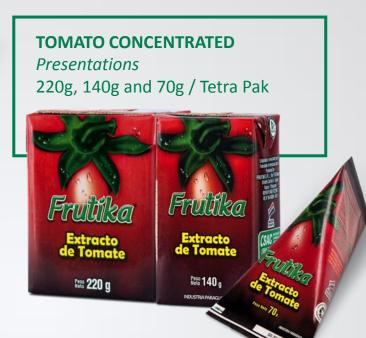

## TOMATO EXTRACT / TOMATO PUREE SAUCES / CONDIMENTS

## TOMATO EXTRACT / TOMATO PUREE SAUCES / CONDIMENTS

150g and 3kg

Classic Ketchup / 400g Spicy Ketchup / 400g.

Classic Chimichurri / 400g Spicy Chimichurri / 420g

Spicy Chilli sauce / 150g