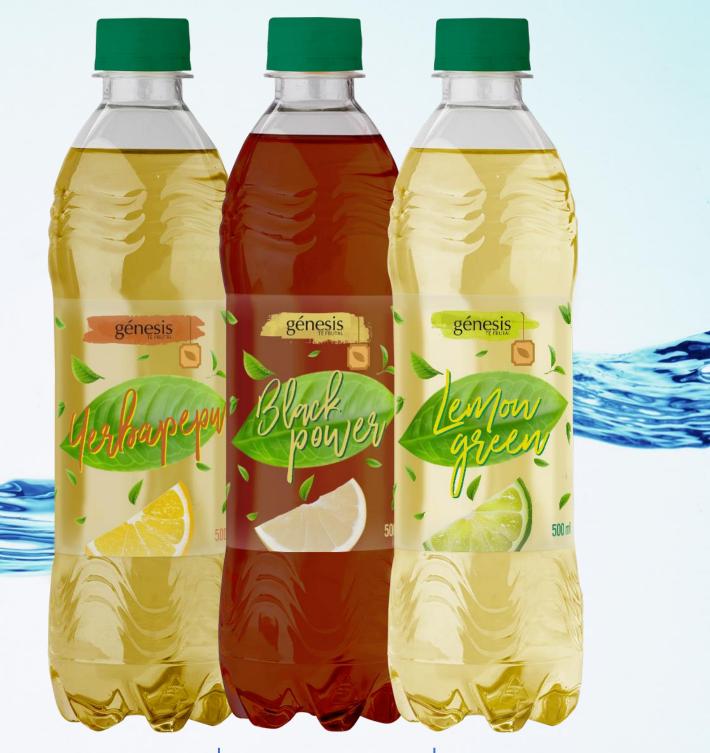

### **FRUIT TEA**

Yerba Mate with Apepú Black Tea with Grapefruit Green Tea with Lemon