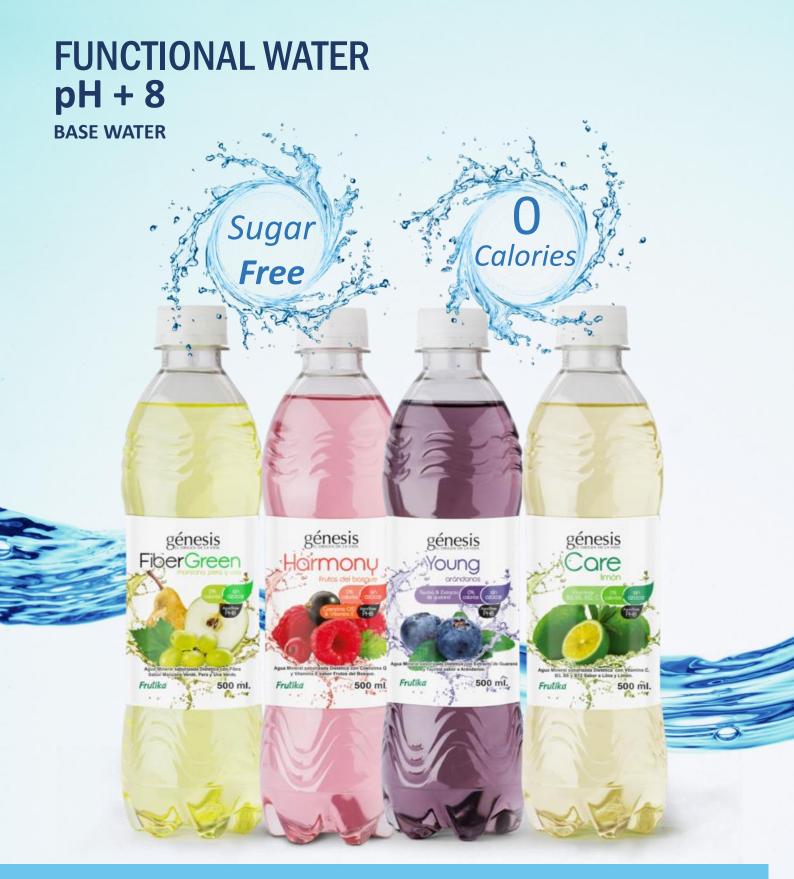

-FiberGreen is a mix of apple, pear and grape. It has fiber for the organism.

-Harmony has berries flavor, is an antioxidant with Coenzyme Q10 and Vitamin E.

-Young has blueberries flavor, is revitalizing because of the taurine and guarana extract.

-Care has Lemon flavor, is rich in vitamins because of the B3, B6, B12 and C.