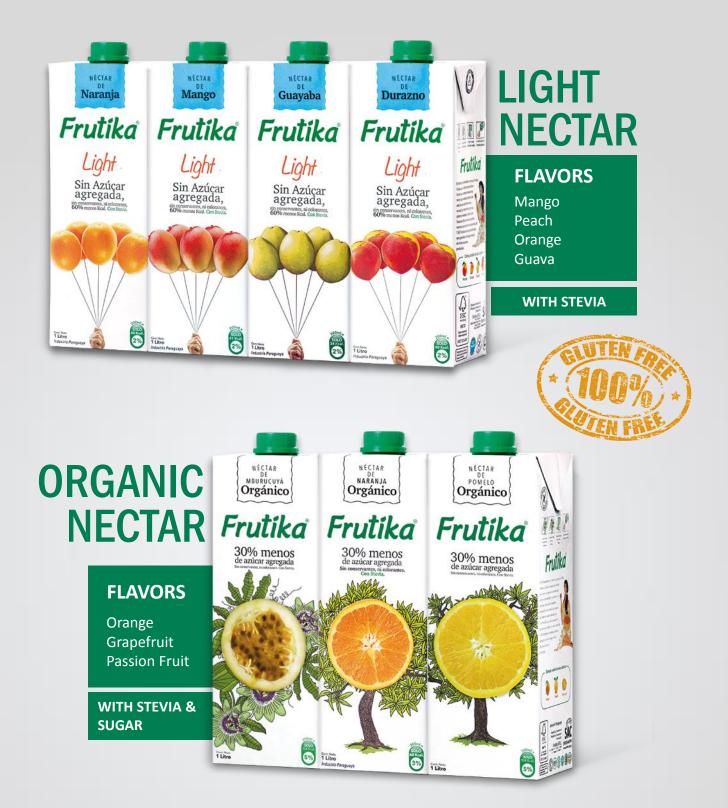

## **NECTAR**

#### **FLAVORS**

Orange / Peach / Guava / Grapefruit / Passion Fruit Apple / Mango / Tangerine / Orange and / Carrot