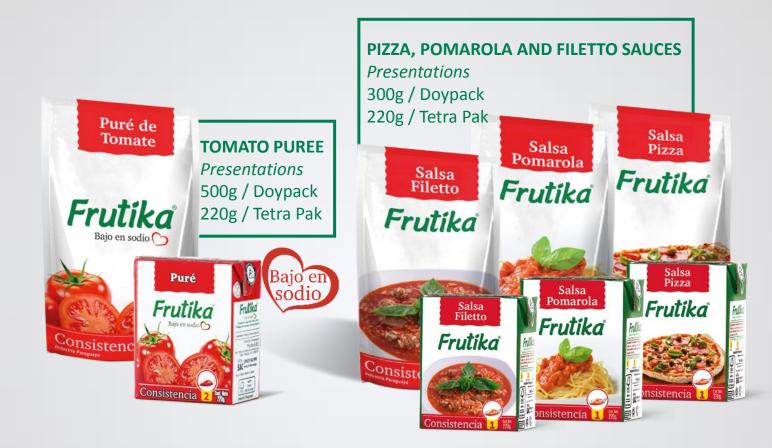

## TOMATO EXTRACT / TOMATO PUREE SAUCES / CONDIMENTS

## TOMATO EXTRACT / TOMATO PUREE SAUCES / CONDIMENTS

150g and 3kg

Classic Ketchup / 400g Spicy Ketchup / 400g.

Classic Chimichurri / 400g Spicy Chimichurri / 420g

Spicy Chilli sauce / 150g