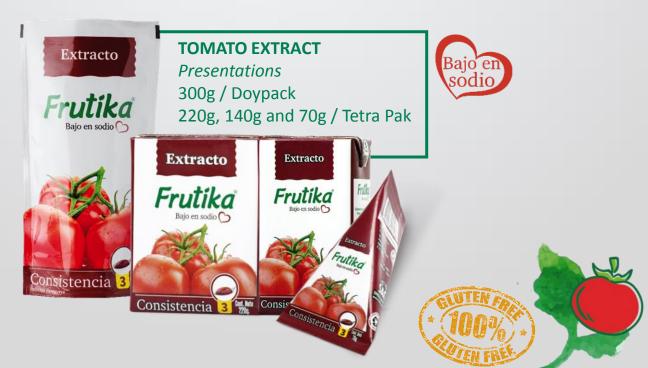

## TOMATO EXTRACT / TOMATO PUREE SAUCES / CONDIMENTS

## TOMATO EXTRACT / TOMATO PUREE SAUCES / CONDIMENTS

150g and 3kg

Classic Ketchup / 400g Spicy Ketchup / 400g.

Classic Chimichurri / 400g Spicy Chimichurri / 420g

Spicy Chilli sauce / 150g