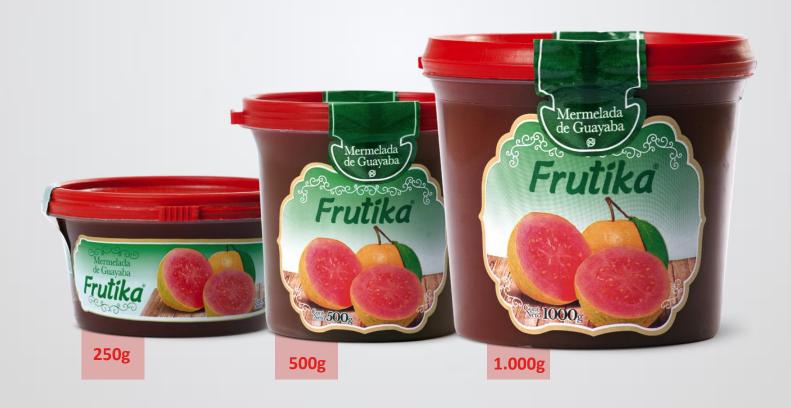

LOW SODIUM
- INCREASES NUTRIENT UPTAKE
- PROTECTS THE CELLS
- IMPROVES BLOOD PRESSURE





-FiberGreen is a mix of apple, pear and grape. It has fiber for the organism.

-Harmony has berries flavor, is an antioxidant with Coenzyme Q10 and Vitamin E.

-Young has blueberries flavor, is revitalizing because of the taurine and guarana extract.

-Care has Lemon flavor, is rich in vitamins because of the B3, B6, B12 and C.

### **FRUIT TEA**



Yerba Mate with Apepú Black Tea with Grapefruit Green Tea with Lemon

## TOMATO EXTRACT / TOMATO PUREE SAUCES / CONDIMENTS





## TOMATO EXTRACT / TOMATO PUREE SAUCES / CONDIMENTS







150g and 3kg



Classic Ketchup / 400g Spicy Ketchup / 400g.

Classic Chimichurri / 400g Spicy Chimichurri / 420g

Spicy Chilli sauce / 150g



## **GUAVA MARMELADE**