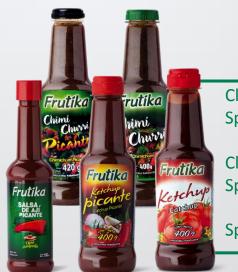

## TOMATO EXTRACT / TOMATO PUREE SAUCES / CONDIMENTS

150g and 3kg

Classic Ketchup / 400g Spicy Ketchup / 400g.

Classic Chimichurri / 400g Spicy Chimichurri / 420g

Spicy Chilli sauce / 150g