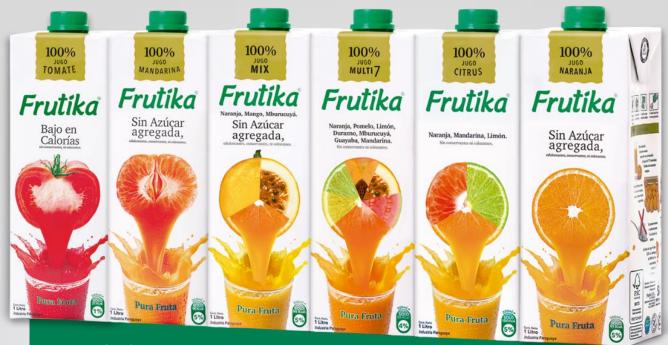

## **100% JUICE**

### **FLAVORS**

Multi 7. Orange, Lemon, Grapefruit, Tangerine, Peach, Guava and Mburucuya.
Citrus. Orange, Tangerine and Lemon.
Mix. Orange, Mango and Passion Fruit. (no sugar added)
Tomato.
Orange. (no sugar added)
Tangerine. (no sugar added)