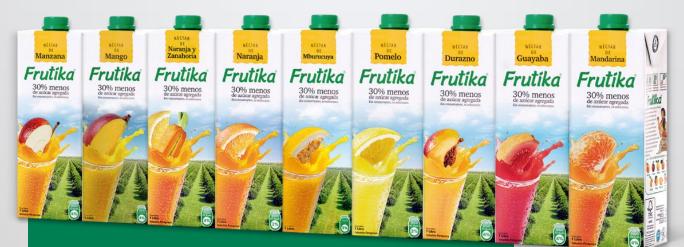

## **NECTAR**

#### **FLAVORS**

Orange / Peach / Guava / Grapefruit / Passion Fruit Apple / Mango / Tangerine / Orange and / Carrot