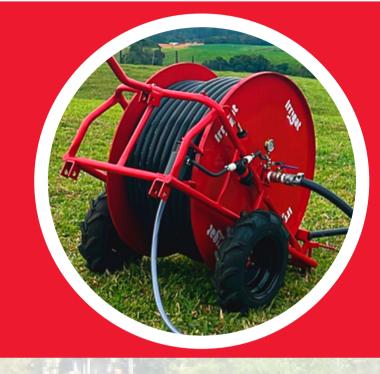

## AT THE BEGINNING OF THE PROCESS:

The hose is opened in the field and can reach up to 120m (it is not necessary to open the entire hose - whatever you open, the reel will collect).

#### How does it **retract**?

The reel is pulled by the force of the water itself. You will need a motor pump, which will pull water from the reservoir, conducting it through PVC tubing, until it reaches the reel, which uses the force from the motor pump (which can be electric, diesel, or tractor-driven) to retract the **hose at a controlled speed**.

## Get to know the Irrigat solutions!

Solution Irrigat

- Hose length: 120m
- Gauge: 50mm
- Usual flow: 18,200 liters/hour
- Usual sprinkler pressure: 30 mcaSprinkler range: up to 26m
- Swath spacing: 42m

- Usual row irrigated: 0.70 hectare
- Time per lane irrigated: from 2:30 to 12:00
- Irrigation capacity: up to 12 hectares
- Cart with adjustable height: up to 1.80m
- Height of spray cannon: 2.35m
- Average required motor pump: 10 hp