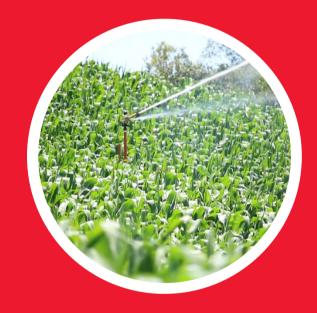

# Whatever your crop, year-round production is guaranteed.

With Irrigat solutions, you have the control to irrigate your property whenever you want, whatever your crop, leaving worries in the past and ensuring profit all year round.

**MORE THAN A 75% INCREASE IN PRODUCTION** 

This is what **our customers** report after using **Irrigat solutions**!

### But how is this increase possible?

Through a simple solution, as every irrigation system should be.

## GUARANTEED PRODUCTION IN ANY SEASON

Often, just 5 days without rain at an important stage of your crop is enough to cause a huge production loss. With IRRIGAT irrigation, your crop will always have water in the right measure and at the right time, ensuring productivity at any time of the year.