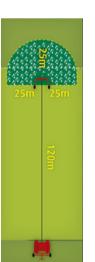

## AT THE BEGINNING OF THE PROCESS:

The hose is opened in the field and can reach up to 120m (it is not necessary to open the entire hose - whatever you open, the reel will collect).

## Is it made for any crop?

You can adjust the spray head of your reel to your preferred width (maximum 2.30m), as well as height (maximum 1.80m), with the spray head at a height of 2.35m. The sprinkler cannon irrigation angle is also adjustable up to 360°. Furthermore, because of the adjustment possibilities, you can also use it on uneven ground.

## Get to know the Irrigat solutions!

Solution Irrigat

- Hose length: 120m
- Gauge: 50mm
- Usual flow: 18,200 liters/hour
- Usual sprinkler pressure: 30 mcaSprinkler range: up to 26m
- Swath spacing: 42m