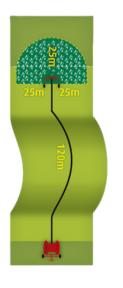

## OPERATION ON A SLOPE:

Our reels can be used (and are often used) on uneven ground.

## Is it made for any crop?

You can adjust the spray head of your reel to your preferred width (maximum 2.30m), as well as height (maximum 1.80m), with the spray head at a height of 2.35m. The sprinkler cannon irrigation angle is also adjustable up to 360°. Furthermore, because of the adjustment possibilities, you can also use it on uneven ground.