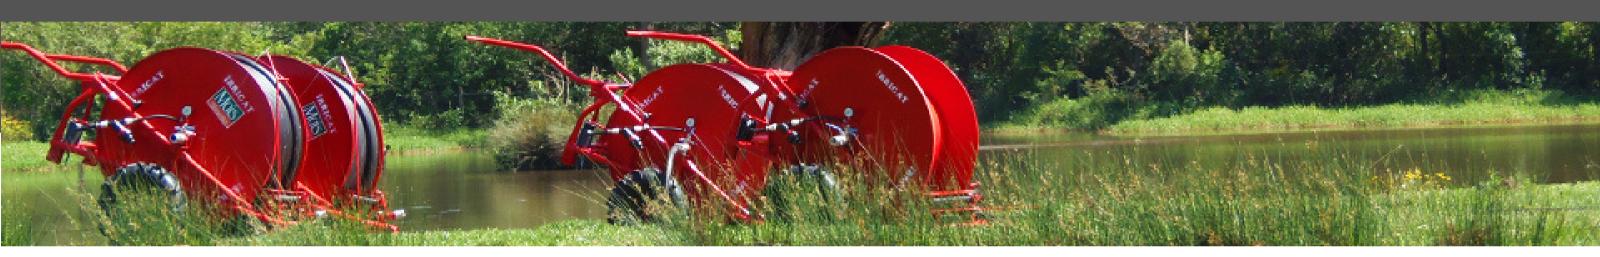

#### Irrigat

Our solutions were designed to uncomplicate irrigation as much as possible, thus giving rural producers greater autonomy and combining high performance, economy, technology, and increased productivity.

## Get to know the Irrigat solutions!

Solution Irrigat

- Hose length: 120m
- Gauge: 50mm
- Usual flow: 18,200 liters/hour
- Usual sprinkler pressure: 30 mcaSprinkler range: up to 26m
- Swath spacing: 42m

- Usual row irrigated: 0.70 hectare
- Time per lane irrigated: from 2:30 to 12:00
- Irrigation capacity: up to 12 hectares
- Cart with adjustable height: up to 1.80m
- Height of spray cannon: 2.35m
- Average required motor pump: 10 hp

Solution Irrigatinho

- Hose length: 80m
- Gauge: 50mm
- Usual flow: 11,800 liters/hour
- Usual Sprinkler pressure: 20 mca
- Usual Sprinkler reach: up to 22m Usual strip
- Spacing: 36m

- Usual row irrigated: 0.35 hectare
- Time per row irrigated: from 1:30 to 8:00
- Irrigation capacity: up to 5 hectares
- Height adjustable cart: up to 1.80m
- Height of spray gun: 2.35m
- Average required motor pump: 7.5 hp