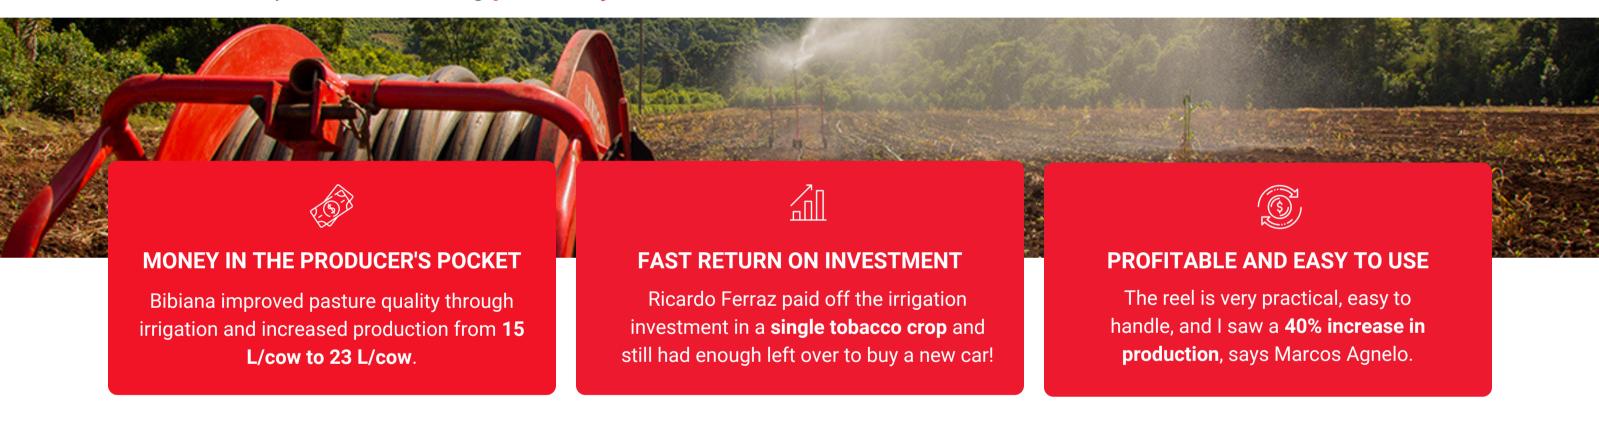

**MORE THAN A 75% INCREASE IN PRODUCTION** 

This is what **our customers** report after using **Irrigat solutions**!

### But how is this increase possible?

Through a simple solution, as every irrigation system should be.