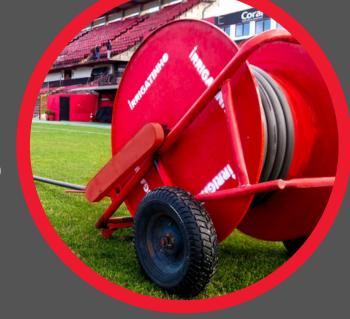

## AT THE BEGINNING OF THE PROCESS:

The hose is opened in the field and can reach up to 120m (it is not necessary to open the entire hose - whatever you open, the reel will collect).

#### How does it **retract**?

The reel is pulled by the force of the water itself. You will need a motor pump, which will pull water from the reservoir, conducting it through PVC tubing, until it reaches the reel, which uses the force from the motor pump (which can be electric, diesel, or tractor-driven) to retract the **hose at a controlled speed**.

## Get to know the Irrigat solutions!

Solution Irrigat

- Hose length: 120m
- Gauge: 50mm
- Usual flow: 18,200 liters/hour
- Usual sprinkler pressure: 30 mcaSprinkler range: up to 26m
- Swath spacing: 42m