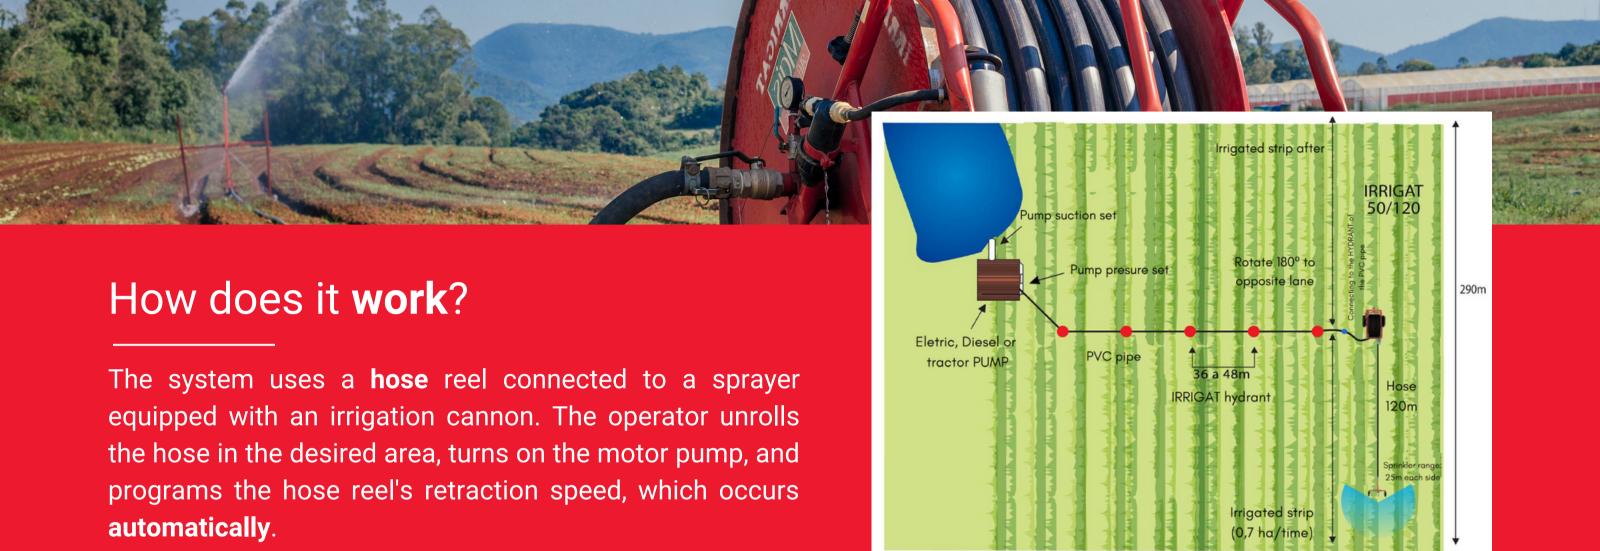

## AT THE BEGINNING OF THE PROCESS:

The hose is opened in the field and can reach up to 120m (it is not necessary to open the entire hose - whatever you open, the reel will collect).

#### **DURING OPERATION:**

You can regulate the speed at which the hose retracts, configuring the water volume to meet requirements.

## AT THE END OF THE OPERATION:

When the spray cart reaches the end of its travel, the retraction system is automatically deactivated, ending the process.

#### How does it **retract**?

The reel is pulled by the force of the water itself. You will need a motor pump, which will pull water from the reservoir, conducting it through PVC tubing, until it reaches the reel, which uses the force from the motor pump (which can be electric, diesel, or tractor-driven) to retract the **hose at a controlled speed**.

## How do you regulate the amount of water?

The **retraction speed can be regulated**, making the piston work slower or faster, adjusting the amount of water according to the crop, climate, and soil needs.