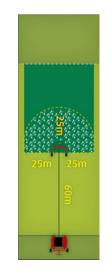

Solution Irrigatinho

- Hose length: 80m
- Gauge: 50mm
- Usual flow: 11,800 liters/hour
- Usual Sprinkler pressure: 20 mca
- Usual Sprinkler reach: up to 22m Usual strip
- Spacing: 36m

- Usual row irrigated: 0.35 hectare
- Time per row irrigated: from 1:30 to 8:00
- Irrigation capacity: up to 5 hectares
- Height adjustable cart: up to 1.80m
- Height of spray gun: 2.35m
- Average required motor pump: 7.5 hp