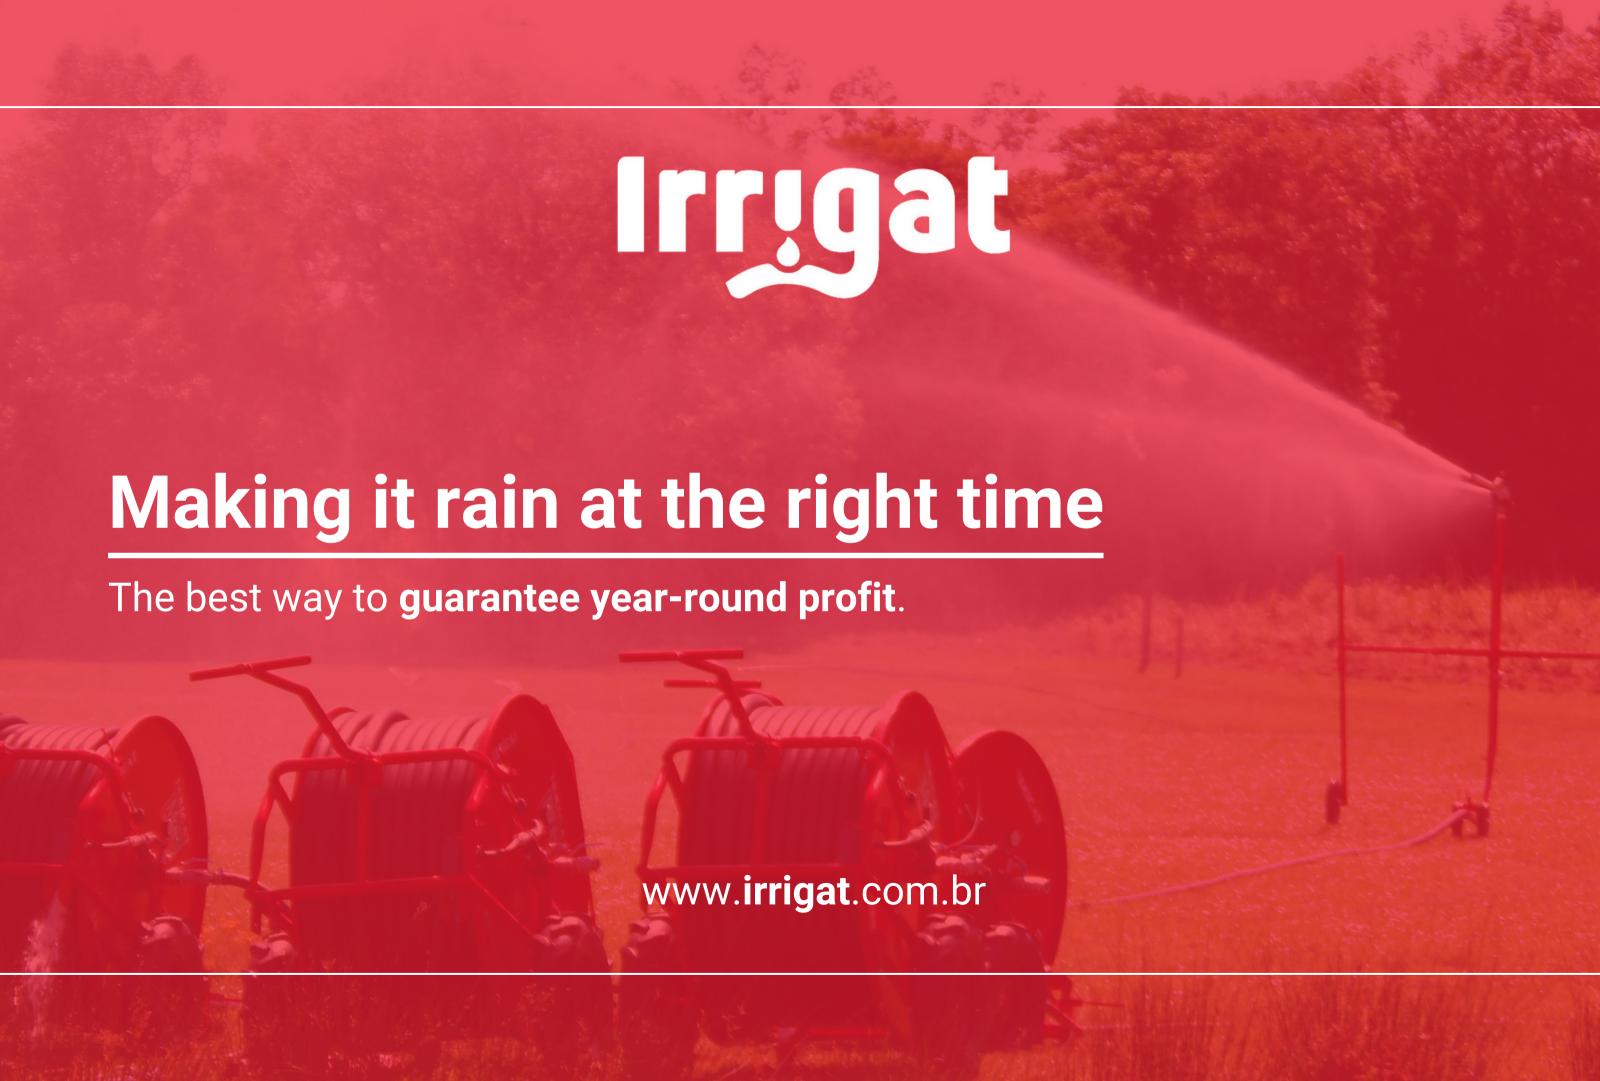

# Whatever your crop, year-round production is guaranteed.

With Irrigat solutions, you have the control to irrigate your property whenever you want, whatever your crop, leaving worries in the past and ensuring profit all year round.

**MORE THAN A 75% INCREASE IN PRODUCTION** 

This is what **our customers** report after using **Irrigat solutions**!

### But how is this increase possible?

Through a simple solution, as every irrigation system should be.