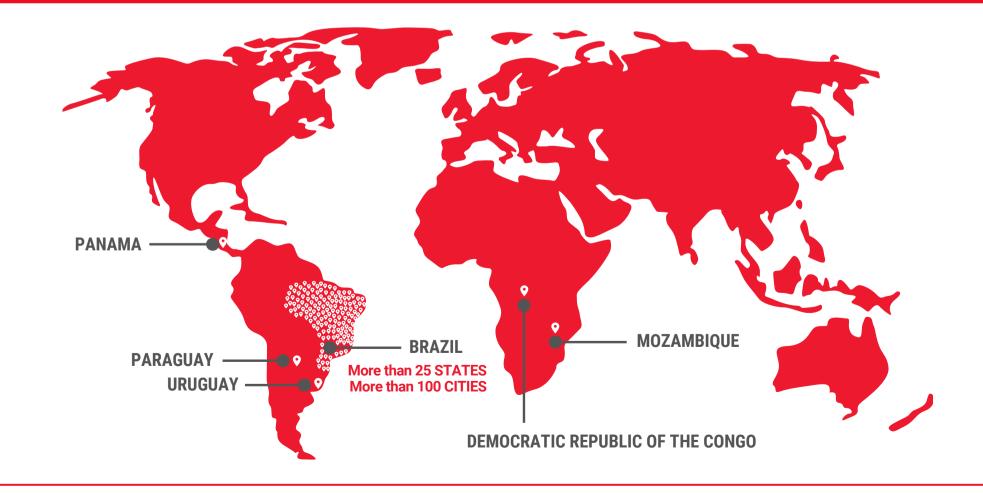

### National and international presence

We are located in the city of

Cruzeiro do Sul, which is in
the center of the state of Rio

Grande do Sul, the
southernmost state of

Brazil.

Our location has presented challenges and opportunities, which was never a problem.

After all, our reels are used all over Brazil, as well as in several countries around the world.

We carry out customized and accurate technical projects remotely through satellite mapping, ensuring maximum performance of the IRRIGAT system for a vast range of reliefs, soils, and conditions.

Our history is intertwined with the history of our irrigation reels: Irrigat reels!

With more than **20 years in the irrigation business**, we provide reel irrigation solutions to the **national** and **international** markets. Initially, our reels were sold locally, but as producers got to know our solutions, we began moving into new states and eventually countries.