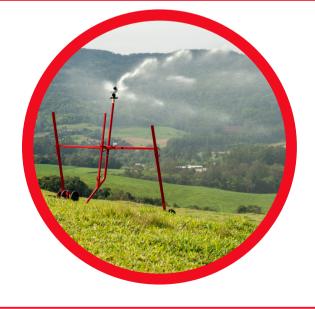

## OPERATION ON A SLOPE:

Our reels can be used (and are often used) on uneven ground.

#### How does it **retract**?

The reel is pulled by the force of the water itself. You will need a motor pump, which will pull water from the reservoir, conducting it through PVC tubing, until it reaches the reel, which uses the force from the motor pump (which can be electric, diesel, or tractor-driven) to retract the **hose at a controlled speed**.

## Is it made for any crop?

You can adjust the spray head of your reel to your preferred width (maximum 2.30m), as well as height (maximum 1.80m), with the spray head at a height of 2.35m. The sprinkler cannon irrigation angle is also adjustable up to 360°. Furthermore, because of the adjustment possibilities, you can also use it on uneven ground.