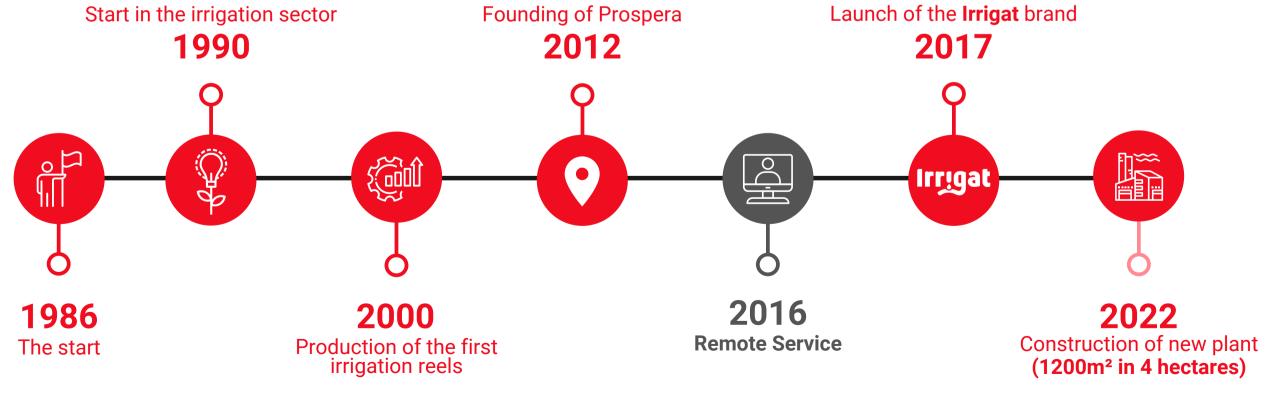

## We were founded in 1986, but we are a company with a young spirit.

We operate **innovatively** in the market, serving clients all over **Brazil** and **worldwide**. Remotely, we work with **high-tech** solutions, giving **total autonomy** to the **rural producer**.

Our history is intertwined with the history of our irrigation reels: Irrigat reels!

With more than **20 years in the irrigation business**, we provide reel irrigation solutions to the **national** and **international** markets. Initially, our reels were sold locally, but as producers got to know our solutions, we began moving into new states and eventually countries.

#### Remote service since 2016

We operate in the market in an innovative way, serving clients throughout Brazil and worldwide. And our reel is simplified to the maximum for **easy handling and operation**. We use high-tech solutions to create remote projects. Technical professionals monitor **implementation of the project from start to finish**, ensuring maximum performance of the **Irrigat** system.

The year 2022 was marked by a major transformation in the company's structure, with a new factory of 1,200 m<sup>2</sup> in 4 hectares of area providing greater production capacity and product quality.