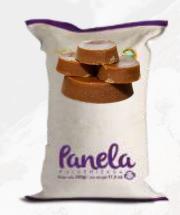

# POWDERED PANELA

# **COMMERCIAL PRESENTATION**

in bulk, 500gr and 1.000gr.

HS 1701.14.00.00 HS 1701.13.00.00

Business Presentations: in bulk., 500gr. and 1.000gr.