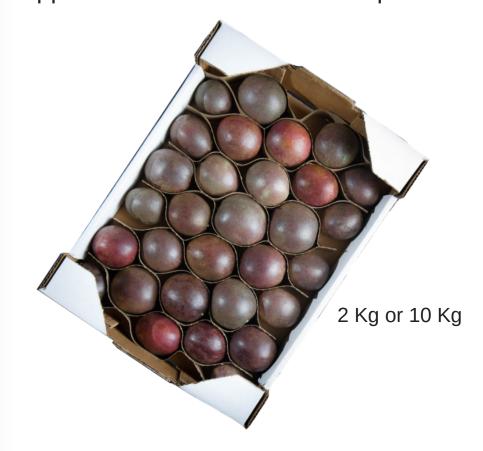

COMMERCIAL PRESENTATION
HS 0810.90.10.30

## **AND STORAGE**

TOne 20' feet container carries 15 ton of purple passion fruit.

Air deliveries will go minimum with 600Kg.

For export proposes we use 2Kg and 10 carton box

The transport should be done late at night or in the

### **PACKING**

Packed in cardboard boxes, ewsistant to handling during transport and ensures the preservation of the product during storage.