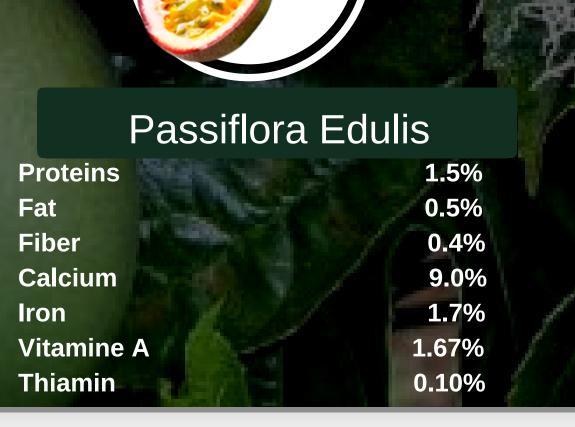

cultivated in the municipality of Macheta,
Cundinamarca at a height of 2,094 meters above sea
level, with temperature ranges of 15° and 20°
centigrade it is a high source of fiber and potassium;
vitamin A, B6 and C and natural source of
phosphorus, iron and magnesium.
In addition, its benefits help the cardiovascular
system and the purification of the colon and organism