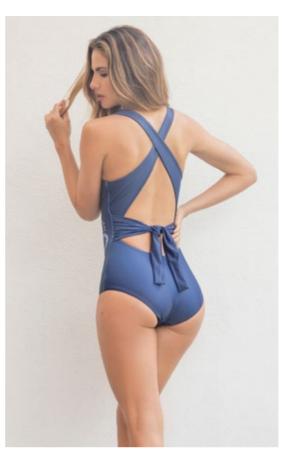

CU100/SEC/01 Printed open kaftan ONE SIZE 4439/SEC/01 Knot Bandana One Size

3079/SEC/02 Flirty basic one piece XS, S, M, L

•

We love you all!

We are inspired by a caravan trip in which our Estivo girl travels freely through wonderful landscapes, where the Paisleys or Kashmir type fabric present in the Print of this collection once originated. This drop-shaped design has its origin in ancient Babylon, where it represented the date palm bud or "tree of life" which provided food, drink, fibers for dressing and other basic necessities. Then continues its journey to Persia and India where the design became popular.

Marveled by its organic and repetitive forms, continues the quest to Scotland, where it was mass produced in its looms, that's where it took its name from in English, Paisleys, because of the town where it was Cherished the most after that, the journey takes place all around the world, where these fabrics and prints are used with innovation and creativity to surprise us every time. Their organic forms transmit us an air of sophistication and peace.

In our collection, we use these organic forms in different shades of blue, a color that transmits tranquility, confidence and sympathy, highlighted with ivory backgrounds that gives sobriety and elegance.