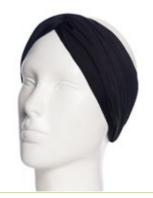

P005/MID/01 Pareo cover up One size

3046/SLD/16B Loose back one piece XS, S, M, L

4439/MID/02 Knot Bandana ONE SIZE

2054/MID/01 Structured Bandeau with moulded cups draped effect & removable straps XS, S, M, L