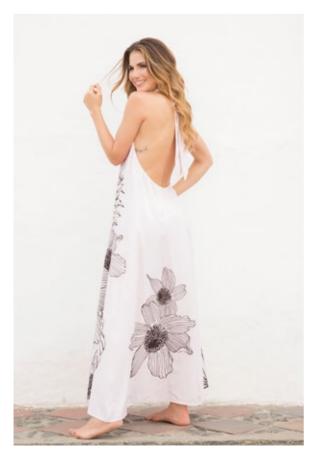

P005/MID/01 Pareo cover up One size

3046/SLD/16B Loose back one piece XS, S, M, L

4439/MID/02 Knot Bandana ONE SIZE

2054/MID/01 Structured Bandeau with moulded cups draped effect & removable straps XS, S, M, L