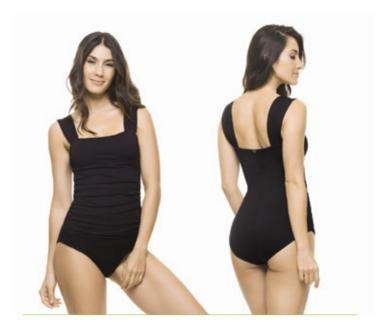

P005/MID/01 Pareo cover up One size

3046/SLD/16B Loose back one piece XS, S, M, L

4439/MID/02 Knot Bandana ONE SIZE

2054/MID/01 Structured Bandeau with moulded cups draped effect & removable straps XS, S, M, L