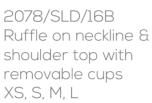

1073/SLD/69 Draped bottom XS, S, M, L CU133/CAR/02 Printed wrap around dress S, M, L

2078/SLD/44 Ruffle on neckline & shoulder top with removable cups XS, S, M, L

1053/SLD/44 Wide waistline comfort bottom XS, S, M, L