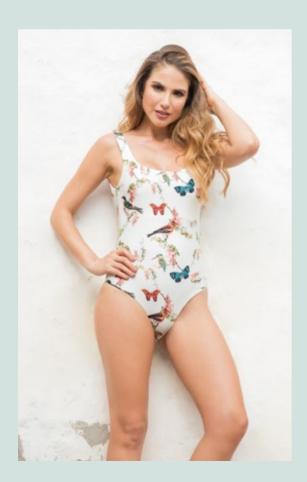

CU100/SEC/01 Printed open kaftan ONE SIZE 4439/SEC/01 Knot Bandana One Size

3079/SEC/02 Flirty basic one piece XS, S, M, L

•

We love you all!

We are inspired by a caravan trip in which our Estivo girl travels freely through wonderful landscapes, where the Paisleys or Kashmir type fabric present in the Print of this collection once originated. This drop-shaped design has its origin in ancient Babylon, where it represented the date palm bud or "tree of life" which provided food, drink, fibers for dressing and other basic necessities. Then continues its journey to Persia and India where the design became popular.

3069/CAR/01 Localized print one piece with removable cups XS, S, M, L

2008/CAR/01 Halter bikini top with removable cups. XS, S, M, L

1037/CAR/01 Mid waist comfort bottom XS, S, M, L

3038/CAR/01 Ruffle one piece with removable cups S, M, L, XL