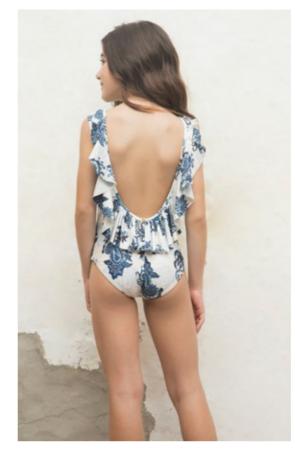

Mom & daughter

3038K/CAR/01 Girl's Ruffle one piece with removable cups 6, 8, 10, 12, 14, 16

3088/CAR/01 Twist - front one piece XS, S, M, L 4439/CAR/01 Knot bandana ONE SIZE

2093/SLD/69 Knot bandeau top & removable straps XS, S, M, L

Mom & daughter

3067/CAR/02 Ruffled back one piece with removable cups XS, S, M, L

3043K/CAR/02 One shoulder one piece with rouffles 6, 8, 10, 12, 14, 16

CU123/SLD/15 Ruffle on bottom asymetrical dress S, M, L