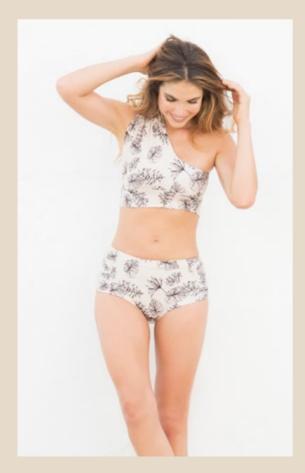

Mom & daughter

3011M/MID/03 High neck open back one piece& long sleeves with removable cups XS, S, M, L

3074K/MID/03 Longsleeve One piece 6, 8, 10, 12, 14, 16

-0

2008/MID/02 Halter bikini top with removable cups XS, S, M, L

1037/MID/02 Mid waist comfort bottom XS, S, M, L

6026K/MID/02 Girl's shorts knotted on front S, M, L

2008K/MID/02 Girl's Halter bikini top XS, S, M, L

1018K/MID/02 Girl's perfect bottom XS, S, M, L