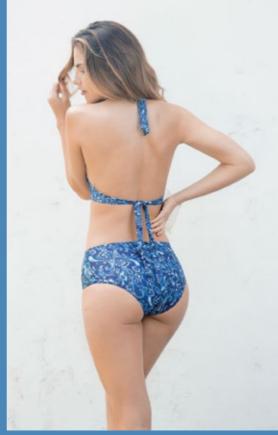

CU100/SEC/01 Printed open kaftan ONE SIZE 4439/SEC/01 Knot Bandana One Size

3079/SEC/02 Flirty basic one piece XS, S, M, L

•

We love you all!

We are inspired by a caravan trip in which our Estivo girl travels freely through wonderful landscapes, where the Paisleys or Kashmir type fabric present in the Print of this collection once originated. This drop-shaped design has its origin in ancient Babylon, where it represented the date palm bud or "tree of life" which provided food, drink, fibers for dressing and other basic necessities. Then continues its journey to Persia and India where the design became popular.

Marveled by its organic and repetitive forms, continues the quest to Scotland, where it was mass produced in its looms, that's where it took its name from in English, Paisleys, because of the town where it was Cherished the most after that, the journey takes place all around the world, where these fabrics and prints are used with innovation and creativity to surprise us every time. Their organic forms transmit us an air of sophistication and peace.

In our collection, we use these organic forms in different shades of blue, a color that transmits tranquility, confidence and sympathy, highlighted with ivory backgrounds that gives sobriety and elegance.