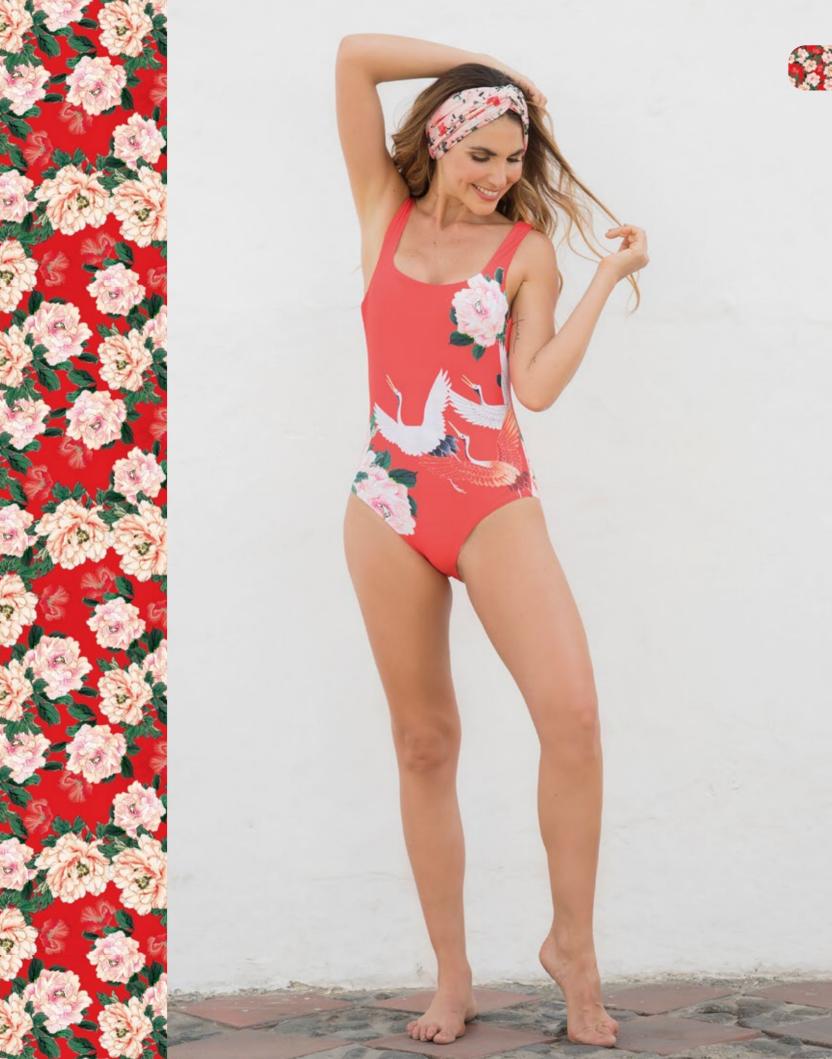

# Smile!... Feel confident!

Legend has it, that in the paradise of Cherry trees in Japan inhabits the crane. An elegant bird over a meter tall, owner of a beautiful white and black plumage that highlights her from its other feathered sisters.

Being an inspiration over hundreds of years for paint, Literature and poetry artists. This bird represents peace, happiness, good luck, protection for the family and protection for the weak. In Japanese culture it is associated with the loyalty and honor, as well as with strength.

According to a legend, this bird protects the weak with its large wings and transports people to the highest spiritual lands. Origami cranes are given in Japan to wish to a person health, happiness, welfare and prosperity.