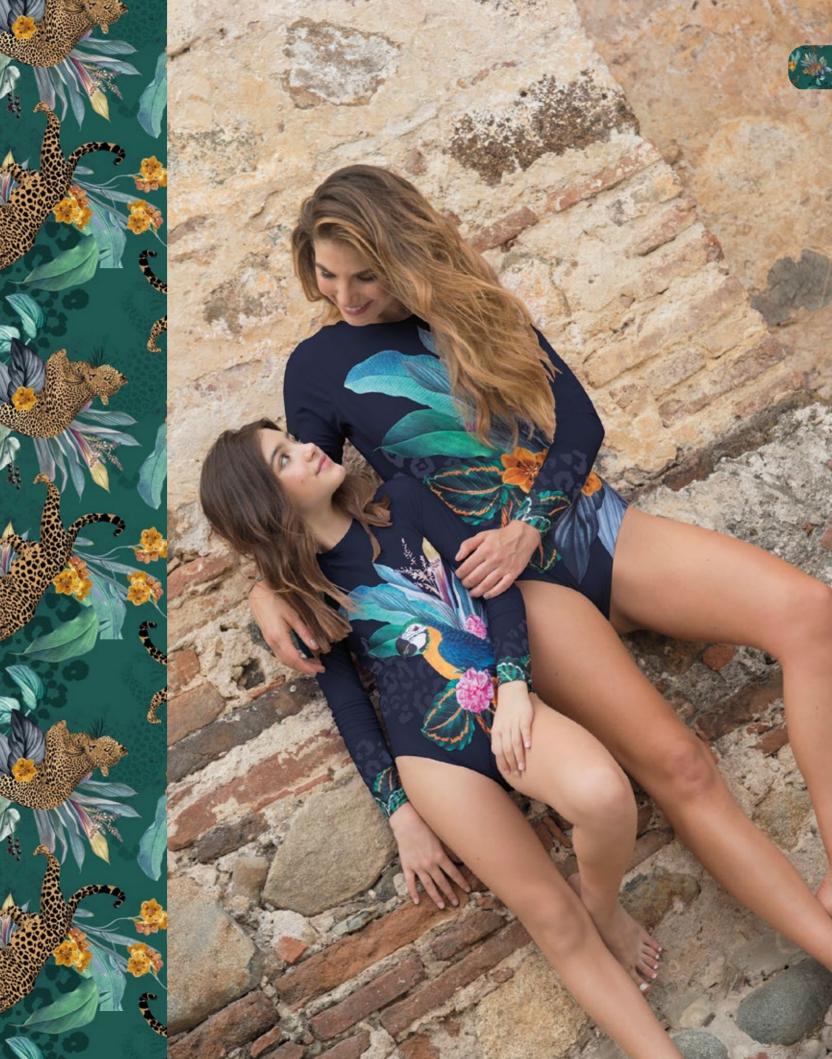

CU100/SEC/01 Printed open kaftan ONE SIZE 4439/SEC/01 Knot Bandana One Size

3079/SEC/02 Flirty basic one piece XS, S, M, L

•

We love you all!

We are inspired by a caravan trip in which our Estivo girl travels freely through wonderful landscapes, where the Paisleys or Kashmir type fabric present in the Print of this collection once originated. This drop-shaped design has its origin in ancient Babylon, where it represented the date palm bud or "tree of life" which provided food, drink, fibers for dressing and other basic necessities. Then continues its journey to Persia and India where the design became popular.

Marveled by its organic and repetitive forms, continues the quest to Scotland, where it was mass produced in its looms, that's where it took its name from in English, Paisleys, because of the town where it was Cherished the most after that, the journey takes place all around the world, where these fabrics and prints are used with innovation and creativity to surprise us every time. Their organic forms transmit us an air of sophistication and peace.

In our collection, we use these organic forms in different shades of blue, a color that transmits tranquility, confidence and sympathy, highlighted with ivory backgrounds that gives sobriety and elegance.

3069/CAR/01 Localized print one piece with removable cups XS, S, M, L

2008/CAR/01 Halter bikini top with removable cups. XS, S, M, L

1037/CAR/01 Mid waist comfort bottom XS, S, M, L

3038/CAR/01 Ruffle one piece with removable cups S, M, L, XL