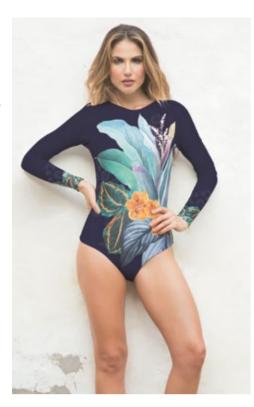

CU100/SEC/01 Printed open kaftan ONE SIZE 4439/SEC/01 Knot Bandana One Size

3079/SEC/02 Flirty basic one piece XS, S, M, L

•

We love you all!

We are inspired by a caravan trip in which our Estivo girl travels freely through wonderful landscapes, where the Paisleys or Kashmir type fabric present in the Print of this collection once originated. This drop-shaped design has its origin in ancient Babylon, where it represented the date palm bud or "tree of life" which provided food, drink, fibers for dressing and other basic necessities. Then continues its journey to Persia and India where the design became popular.

Marveled by its organic and repetitive forms, continues the quest to Scotland, where it was mass produced in its looms, that's where it took its name from in English, Paisleys, because of the town where it was Cherished the most after that, the journey takes place all around the world, where these fabrics and prints are used with innovation and creativity to surprise us every time. Their organic forms transmit us an air of sophistication and peace.

In our collection, we use these organic forms in different shades of blue, a color that transmits tranquility, confidence and sympathy, highlighted with ivory backgrounds that gives sobriety and elegance.