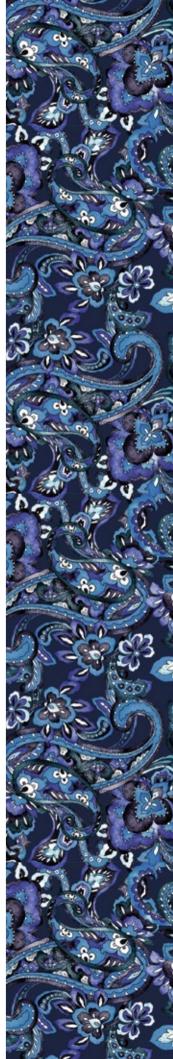

CU100/SEC/01 Printed open kaftan ONE SIZE 4439/SEC/01 Knot Bandana One Size

3079/SEC/02 Flirty basic one piece XS, S, M, L

•

We love you all!

We are inspired by a caravan trip in which our Estivo girl travels freely through wonderful landscapes, where the Paisleys or Kashmir type fabric present in the Print of this collection once originated. This drop-shaped design has its origin in ancient Babylon, where it represented the date palm bud or "tree of life" which provided food, drink, fibers for dressing and other basic necessities. Then continues its journey to Persia and India where the design became popular.

Marveled by its organic and repetitive forms, continues the quest to Scotland, where it was mass produced in its looms, that's where it took its name from in English, Paisleys, because of the town where it was Cherished the most after that, the journey takes place all around the world, where these fabrics and prints are used with innovation and creativity to surprise us every time. Their organic forms transmit us an air of sophistication and peace.

In our collection, we use these organic forms in different shades of blue, a color that transmits tranquility, confidence and sympathy, highlighted with ivory backgrounds that gives sobriety and elegance.