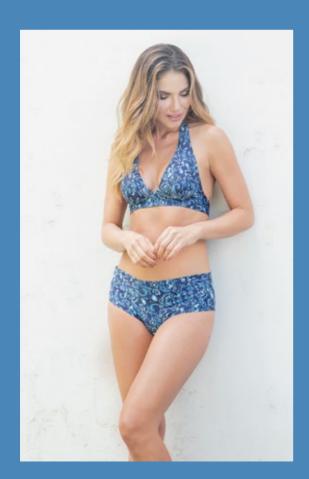

CU100/SEC/01 Printed open kaftan ONE SIZE 4439/SEC/01 Knot Bandana One Size

3079/SEC/02 Flirty basic one piece XS, S, M, L

•

We love you all!

We are inspired by a caravan trip in which our Estivo girl travels freely through wonderful landscapes, where the Paisleys or Kashmir type fabric present in the Print of this collection once originated. This drop-shaped design has its origin in ancient Babylon, where it represented the date palm bud or "tree of life" which provided food, drink, fibers for dressing and other basic necessities. Then continues its journey to Persia and India where the design became popular.

Marveled by its organic and repetitive forms, continues the quest to Scotland, where it was mass produced in its looms, that's where it took its name from in English, Paisleys, because of the town where it was Cherished the most after that, the journey takes place all around the world, where these fabrics and prints are used with innovation and creativity to surprise us every time. Their organic forms transmit us an air of sophistication and peace.

In our collection, we use these organic forms in different shades of blue, a color that transmits tranquility, confidence and sympathy, highlighted with ivory backgrounds that gives sobriety and elegance.