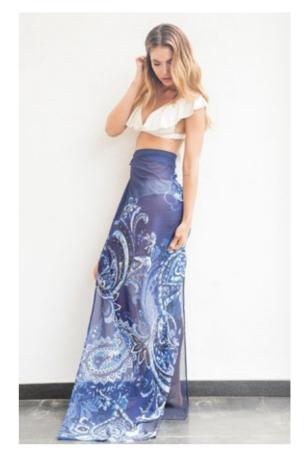

CU100/SEC/01 Printed open kaftan ONE SIZE 4439/SEC/01 Knot Bandana One Size

3079/SEC/02 Flirty basic one piece XS, S, M, L

•

We love you all!

We are inspired by a caravan trip in which our Estivo girl travels freely through wonderful landscapes, where the Paisleys or Kashmir type fabric present in the Print of this collection once originated. This drop-shaped design has its origin in ancient Babylon, where it represented the date palm bud or "tree of life" which provided food, drink, fibers for dressing and other basic necessities. Then continues its journey to Persia and India where the design became popular.

Marveled by its organic and repetitive forms, continues the quest to Scotland, where it was mass produced in its looms, that's where it took its name from in English, Paisleys, because of the town where it was Cherished the most after that, the journey takes place all around the world, where these fabrics and prints are used with innovation and creativity to surprise us every time. Their organic forms transmit us an air of sophistication and peace.

In our collection, we use these organic forms in different shades of blue, a color that transmits tranquility, confidence and sympathy, highlighted with ivory backgrounds that gives sobriety and elegance.