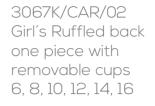

Mom & daughter

3067/CAR/02 Ruffled back one piece with removable cups XS, S, M, L

3043K/CAR/02 One shoulder one piece with rouffles 6, 8, 10, 12, 14, 16

CU123/SLD/15 Ruffle on bottom asymetrical dress S, M, L