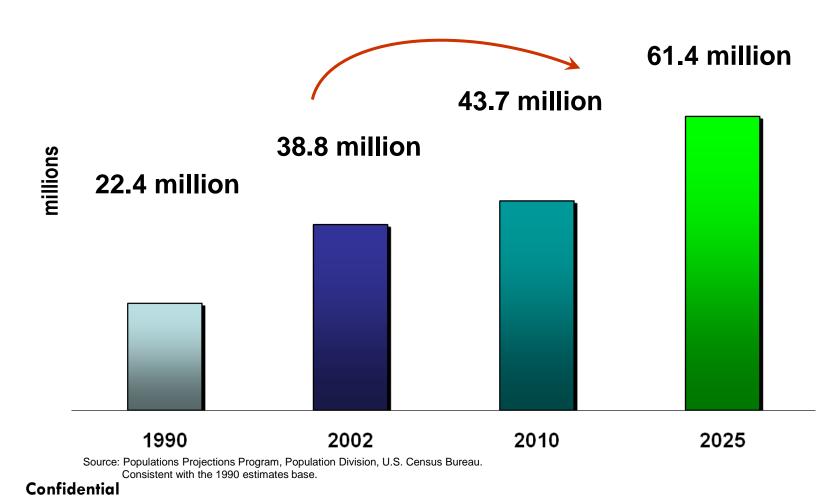

Consulting Services in the area of Business Plans, Trade ConfideMarketing, Promotions and Advertising.

Source: U.S. Census Bureau, 2003 American Community Survey

Source: U.S. Census Bureau, Census 2000

Projected to grow 68% by 2025