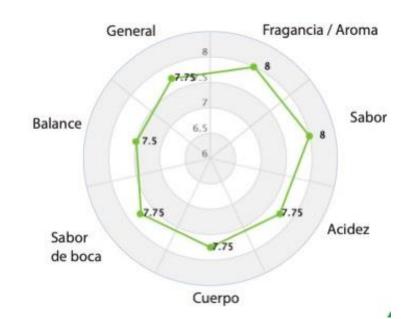

# Our Quality - Chiapas Blend

- North Chiapas Mountains, yearly harvest
- Specialty coffee ranked by "Specialty coffee asociation" 84 points
- Organic certified coffee: USDA Organic, Dakks organic (Germany)
- Fairtrade Certified
- 100% arabic, washed coffee
- Notes: jazmin,honey, plum, nuts, roses, vanilla, sweet, pecans, hazelnut.
- Texture: medium acidity, balanced cup
- Strict coffee height 5905`