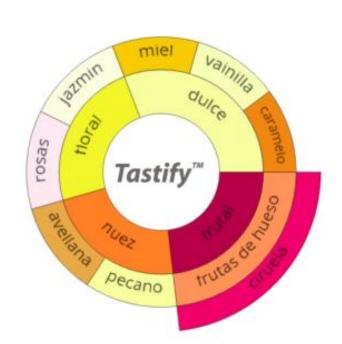

# Our Quality - Chiapas Blend

- North Chiapas Mountains, yearly harvest
- Specialty coffee ranked by "Specialty coffee asociation" 84 points
- Organic certified coffee: USDA Organic, Dakks organic (Germany)
- Fairtrade Certified
- 100% arabic, washed coffee
- Notes: jazmin,honey, plum, nuts, roses, vanilla, sweet, pecans, hazelnut.
- Texture: medium acidity, balanced cup
- Strict coffee height 5905`