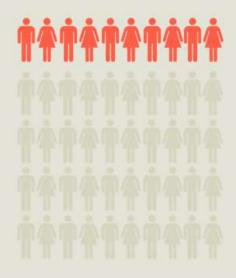

# How do you reach the many, not just the few?

Typical organization's workforce is made up of managers and individual contributors.

Data suggests that on average only 1/5<sup>th</sup> of these employees are engaged at work.

The quality of the manageremployee relationship accounts for almost 3/4s of the variance in engagement.

More than half of employees leaving their role blame their manager While every business faces the challenge of limited resources, current efforts to support the 'vital 80%' aren't doing enough to reduce this engagement drain.