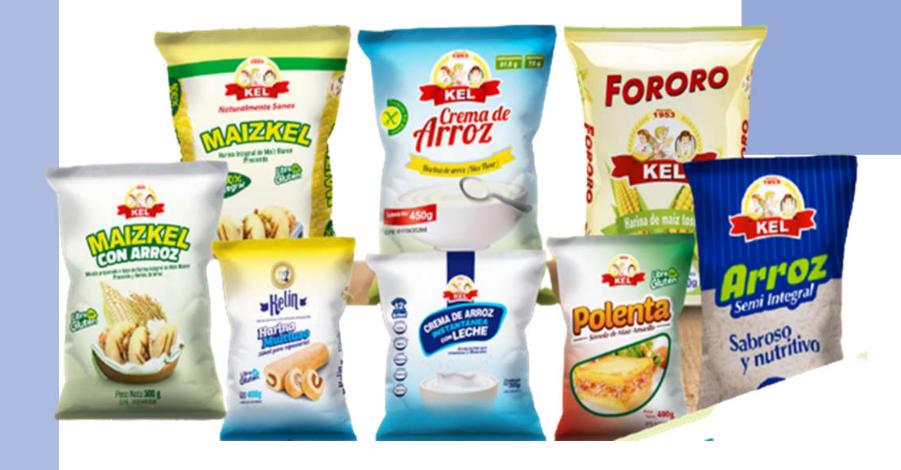

#### **Gluten Free**

- <sup>°</sup> Rice Flour "KEL Cream of Rice". <sup>°</sup> MAIZKEL Precooked Whole Wheat Corn Flour. <sup>°</sup> MAIZKEL Precooked Whole White Corn Flour. Rice mixture made from pre-cooked whole

- wheat corn.
- <sup>°</sup> Rice flour MAIZKEL WITH RICE.
- ° POLENTA Yellow Corn Semolina.
- <sup>°</sup> Semi-Brown Rice.
- °KEL Instant Cream of Rice with Milk.
- ° FORORO Toasted Corn Flour.
- **Rice Flour.**
- <sup>°</sup> KELIN Enriched Extra Refined Rice Flour.
- <sup>°</sup>KEL Instant Chicha.

° KELIN Multi-Purpose Enriched Extra Refined

concentrates. °Quidy mayonnaise. °Class "A" Tomato Sauce. °Mustard. °Vinegar. °Salt with Oregano. ° Savory. ° Ground Oregano. °Comino Powder. °Ground black pepper.