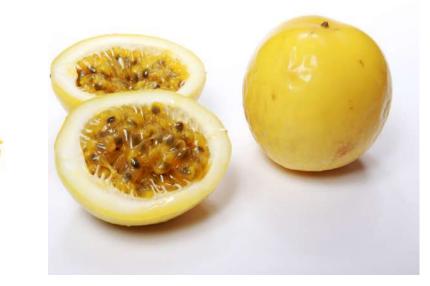

°Fresh Pineapple, Lechoza,
Guanabana, Guava, Passion fruit,
Banana, Avocado.
°Frozen Fruit Pulp.
°Sliced or semi-processed fruits

° 100% agave-based liqueur, blend (70%) Cocui with aroma of slightly citrusy sweet fruit, slight spiciness of spices such as pepper and secondary aromas such as sweet corn - Cocuy Magno Silver.