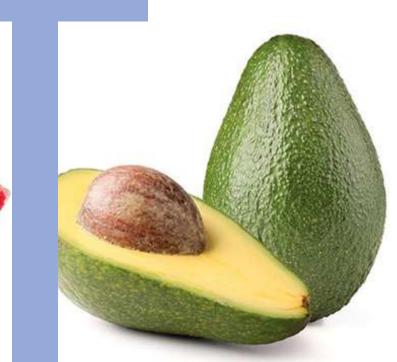

°Fresh Pineapple, Lechoza,
Guanabana, Guava, Passion fruit,
Banana, Avocado.
°Frozen Fruit Pulp.
°Sliced or semi-processed fruits

° 100% agave-based liqueur, blend (70%) Cocui with aroma of slightly citrusy sweet fruit, slight spiciness of spices such as pepper and secondary aromas such as sweet corn - Cocuy Magno Silver.