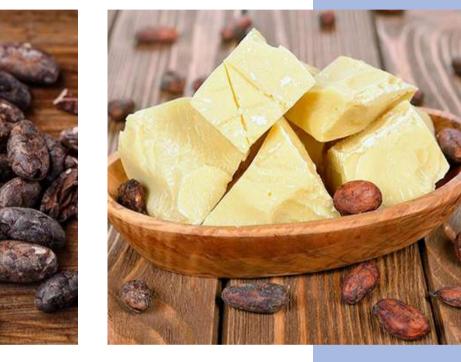

# **Cocoa beans Cocoa derivatives**

#### In grains: Fermented as required by the customer. ° Cocoa paste. ° Cocoa butter. ° Cocoa powder.

0 and heights.