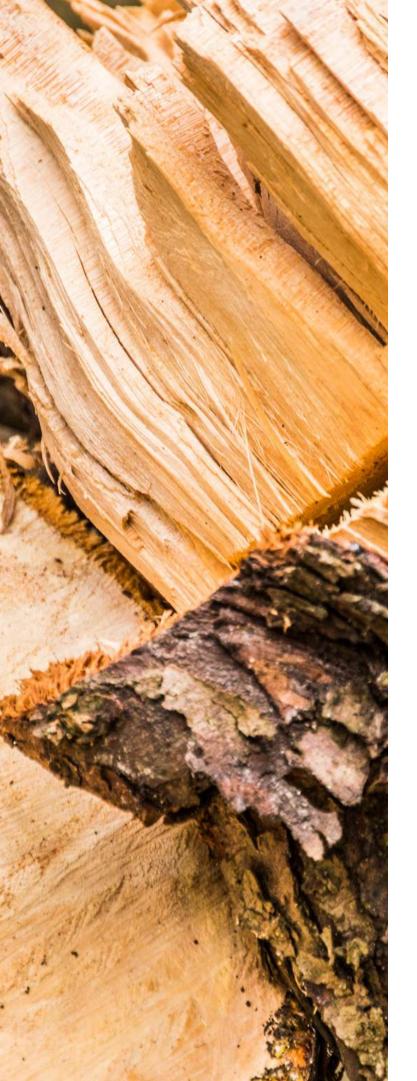

### WOOD SECTOR

. . . . . . . .

### Teak Wood

°Teak wood is one of the most valuable and durable woods on the market. It is resistant to weathering, insects, and rot. In addition, teak wood has a wide variety of uses, from building boats and outdoor furniture to making flooring and interior cladding.