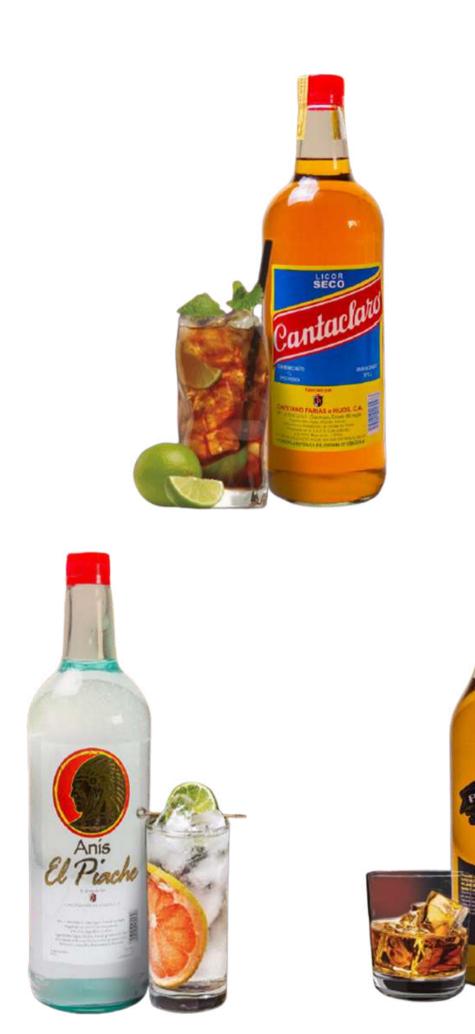

# liquors

Dry liqueur "CANTACLARO", a mixture of alcohol distilled from sugar cane molasses, carmelina, sugar and the maceration of oak

<sup>°</sup> Anise "EL PIACHE", digestive liqueur, sweet ° Scotch Whisky Malt Liqueur, "THE PIONEER".