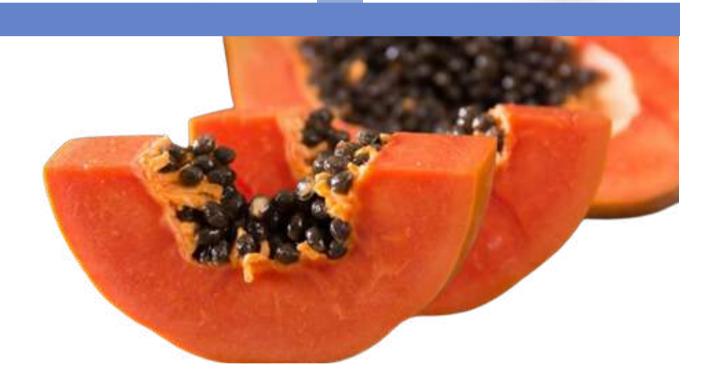

°Fresh Pineapple, Lechoza,
Guanabana, Guava, Passion fruit,
Banana, Avocado.
°Frozen Fruit Pulp.
°Sliced or semi-processed fruits

° 100% agave-based liqueur, blend (70%) Cocui with aroma of slightly citrusy sweet fruit, slight spiciness of spices such as pepper and secondary aromas such as sweet corn - Cocuy Magno Silver.