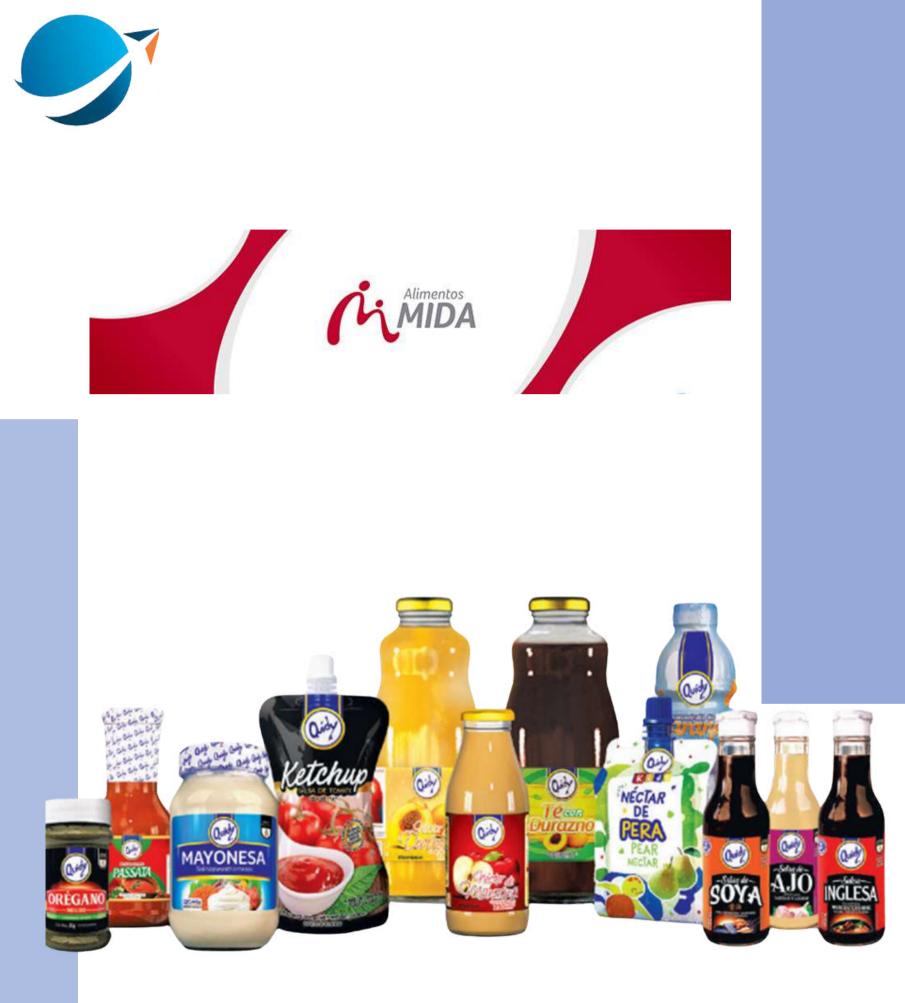

° KELIN Multi-Purpose Enriched Extra Refined

concentrates. °Quidy mayonnaise. °Class "A" Tomato Sauce. °Mustard. °Vinegar. °Salt with Oregano. ° Savory. ° Ground Oregano. °Comino Powder. °Ground black pepper.

- ° Apple, peach, pear, tamarind and mango nectars. °Refreshing drink based on hydrated black tea extract,
- with peach and lemon flavor.
- ° Orange, blackberry, peach, tamarind and mixed fruit

| • | • | • | • | • | • | • | • |
|---|---|---|---|---|---|---|---|
| • | • | • | • | • | • | • | • |
| • | • | • | • | • | • | • | • |
| • | • | • | • | • | • | • | • |
| • | • | • | • | • | • | • | • |
| • | • | • | • | • | • | • | • |
| • | • | • | • | • | • | • | • |
| • | • |   |   | • | • |   | • |
| • |   | • | • | • | • | • | • |

Paste with Oregano". ° Complete marinade. Sauce and Soy Sauce".

additives.

**Nectors & Sauces** 

- Preparation based on dehydrated garlic powder, vegetable shortening, sugar and salt "Garlic Paste"
- <sup>°</sup> Preparation based on dehydrated garlic powder, vegetable shortening, oregano, sugar and salt "Garlic
- <sup>°</sup> Marinating dressing "Barbecue Sauce".
- <sup>°</sup>Liquid tomato puree "Neapolitan Sauce".
- <sup>°</sup>Pasta sauce made from textured tomato and
- soy sauce "Bolognese Sauce".
- °Sauces based on combinations of vegetable spices, water and vinegar "Spicy, Worcestershire Sauce, Garlic
- Mayonnaise preparation made with vegetable oils, acidifying ingredients, proteins and other proven

<sup>°</sup>Heavy cream.