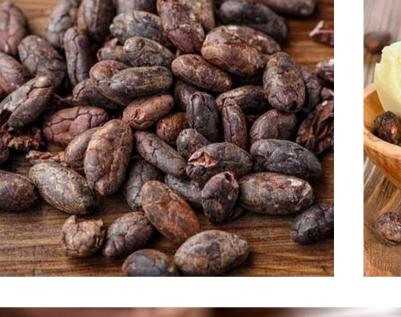

# **Cocoa beans Cocoa derivatives**

#### In grains: Fermented as required by the customer. ° Cocoa paste. ° Cocoa butter. ° Cocoa powder.

0 and heights.