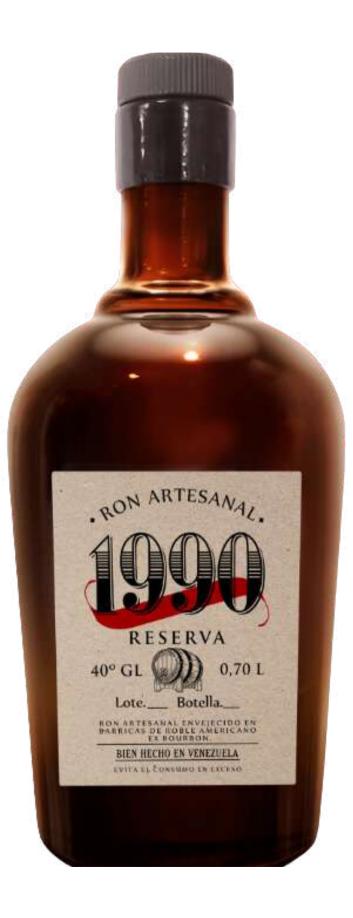

# RUM

- alone or mixed.
- American oak barrels, ex-bourbon
- Made from sugar cane molasses and aged in • Aging: Max 5 years
- Blended: Blend of our rums aged 2 to 5 years
- Tasting Note: A liquor with character, very woody with notes of cinnamon and caramel, a very **Venezuelan Rum**
- Bottle: recycled glass selected from Venezuelan coast
- Cork cover

#### • It is a Venezuelan reserve Rum. Excellent to enjoy

- 0 shavings.
- taste of star anise.