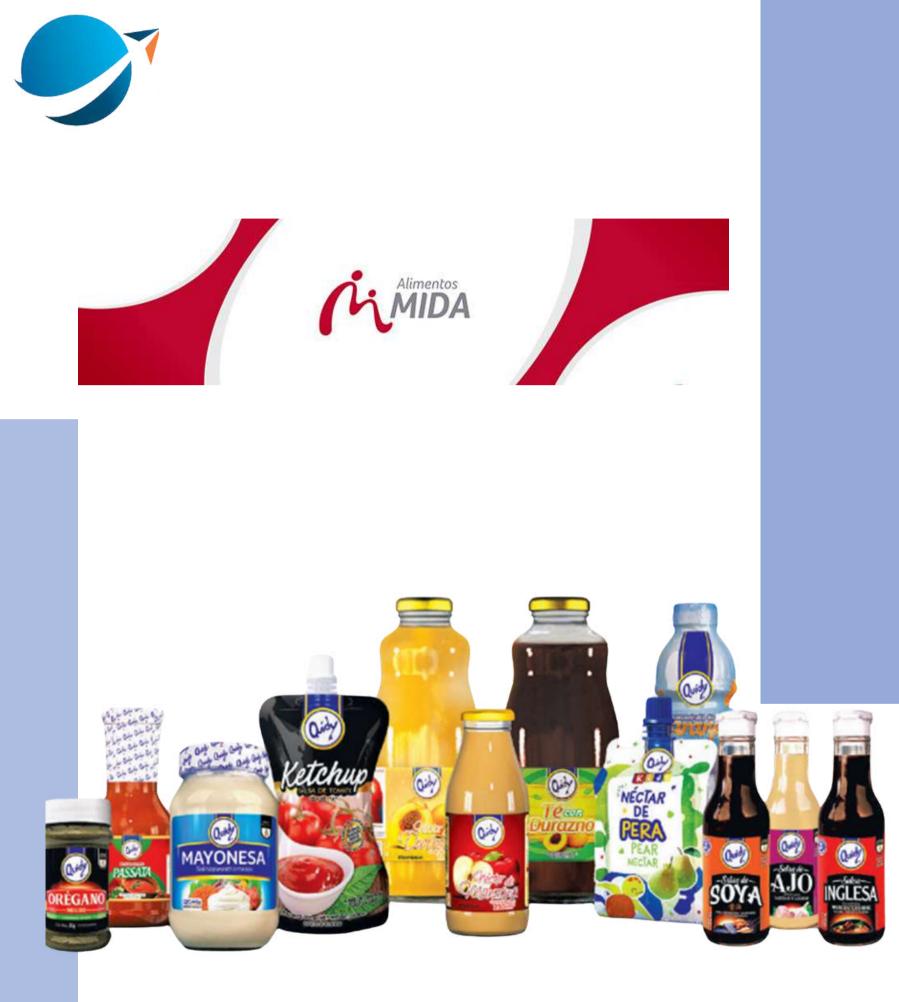

° KELIN Multi-Purpose Enriched Extra Refined

concentrates. °Quidy mayonnaise. °Class "A" Tomato Sauce. °Mustard. °Vinegar. °Salt with Oregano. ° Savory. ° Ground Oregano. °Comino Powder. °Ground black pepper.

- ° Apple, peach, pear, tamarind and mango nectars. °Refreshing drink based on hydrated black tea extract,
- with peach and lemon flavor.
- ° Orange, blackberry, peach, tamarind and mixed fruit

| • | • | • | • | • | • | • | • |
|---|---|---|---|---|---|---|---|
| • | • | • | • | • | • | • | • |
| • | • | • | • | • | • | • | • |
| • | • | • | • | • | • | • | • |
| • | • | • | • | • | • | • | • |
| • | • | • | • | • | • | • | • |
| • | • | • | • | • | • | • | • |
| • | • |   |   | • | • |   | • |
| • |   | • | • | • | • | • | • |

Paste with Oregano". ° Complete marinade. Sauce and Soy Sauce".

additives.

**Nectors & Sauces** 

- Preparation based on dehydrated garlic powder, vegetable shortening, sugar and salt "Garlic Paste"
- <sup>°</sup> Preparation based on dehydrated garlic powder, vegetable shortening, oregano, sugar and salt "Garlic
- <sup>°</sup> Marinating dressing "Barbecue Sauce".
- <sup>°</sup>Liquid tomato puree "Neapolitan Sauce".
- <sup>°</sup>Pasta sauce made from textured tomato and
- soy sauce "Bolognese Sauce".
- °Sauces based on combinations of vegetable spices, water and vinegar "Spicy, Worcestershire Sauce, Garlic
- Mayonnaise preparation made with vegetable oils, acidifying ingredients, proteins and other proven

<sup>°</sup>Heavy cream.