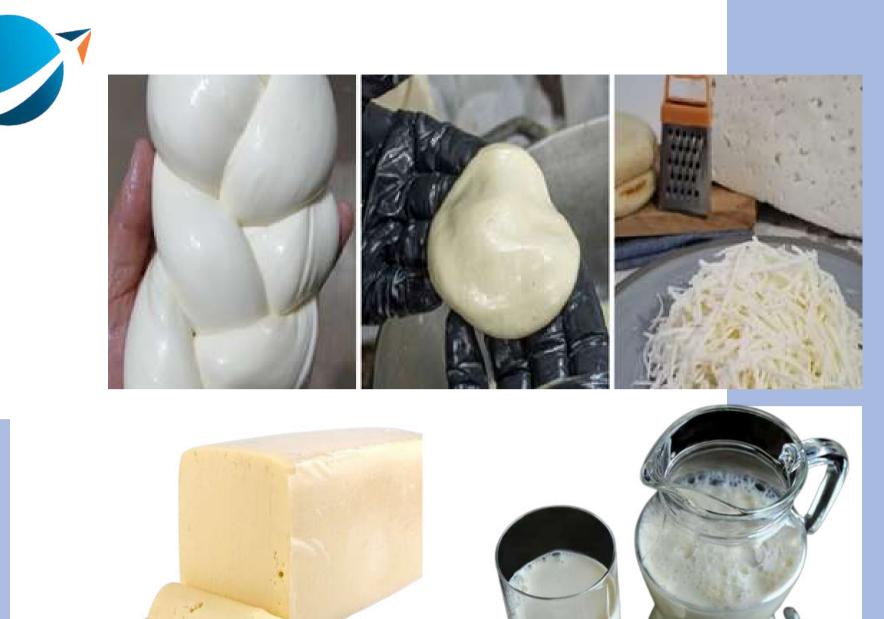

### **Milk Products**

### <sup>°</sup> Pasteurized white cheese. <sup>°</sup>Mozzarella cheese. ° Pasteurized liquid milk. °Cheddar cheese.

| • | • | • | • | • | • | • | • |
|---|---|---|---|---|---|---|---|
| • | • | • | • | • | • | • | • |
| • | • | • | • | • | • | • | • |
| • | • | • | • | • | • | • | • |
| • | • | • | • | • | • | • | • |
| • | • | • | • | • | • | • | • |
| • | • | • | • | • | • | • | • |
| • | • | • | • | • | • | • | • |
| • | • | • | • | • | • | • | • |