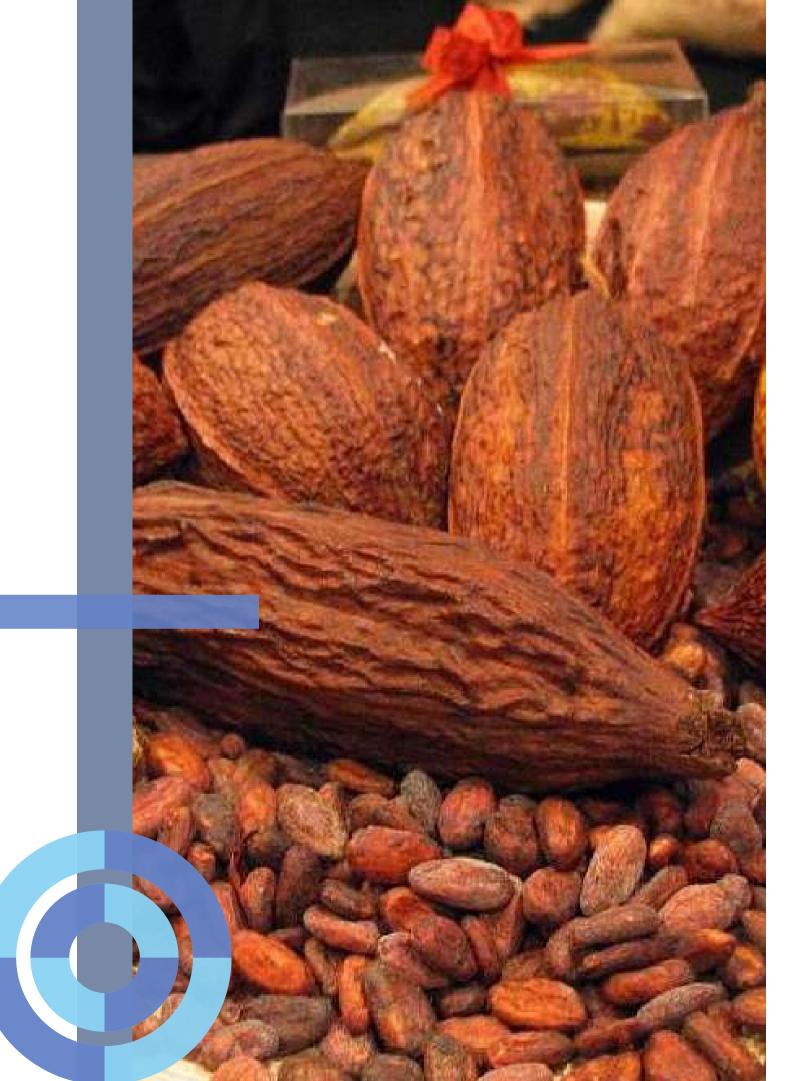

# **Cocoa beans Cocoa derivatives**

#### In grains: Fermented as required by the customer. ° Cocoa paste. ° Cocoa butter. ° Cocoa powder.

0 and heights.