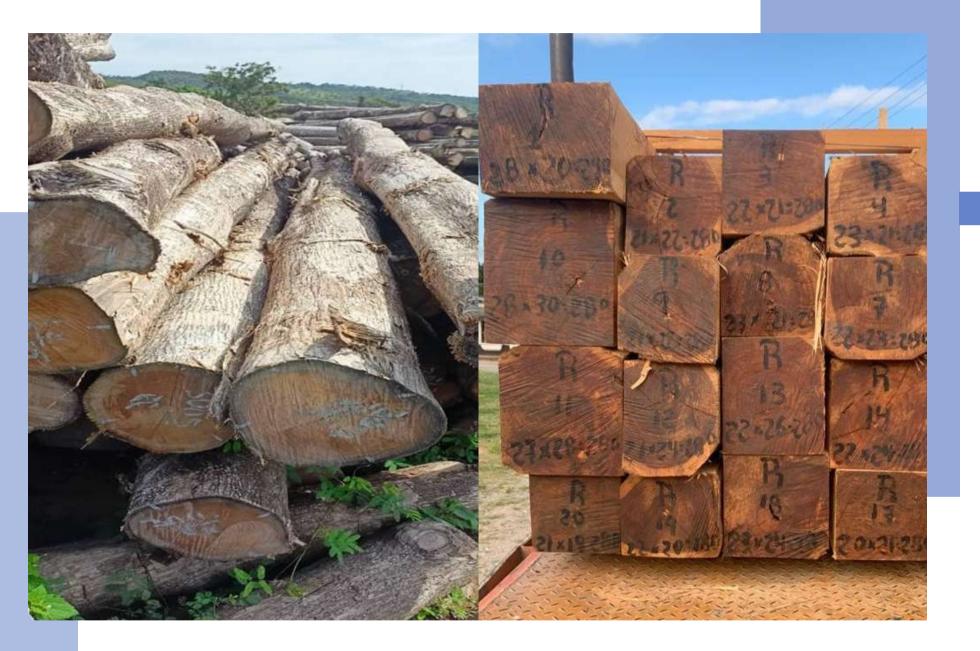

### WOOD SECTOR

. . . . . . . .

### Teak Wood

°Teak wood is one of the most valuable and durable woods on the market. It is resistant to weathering, insects, and rot. In addition, teak wood has a wide variety of uses, from building boats and outdoor furniture to making flooring and interior cladding.

### Product available for processing in Vassa u other

#### Diameter as customer

#### required by the

RIF N° J 411310603 Av. El Recreo, América Tower Building P.4 Of 406 Urb. El Recreo Caracas-Venezuela

+58-2127610127 +584123116401 +584125501006

trading@abcexportaciones.com abcparalaexportacion@gmail.com