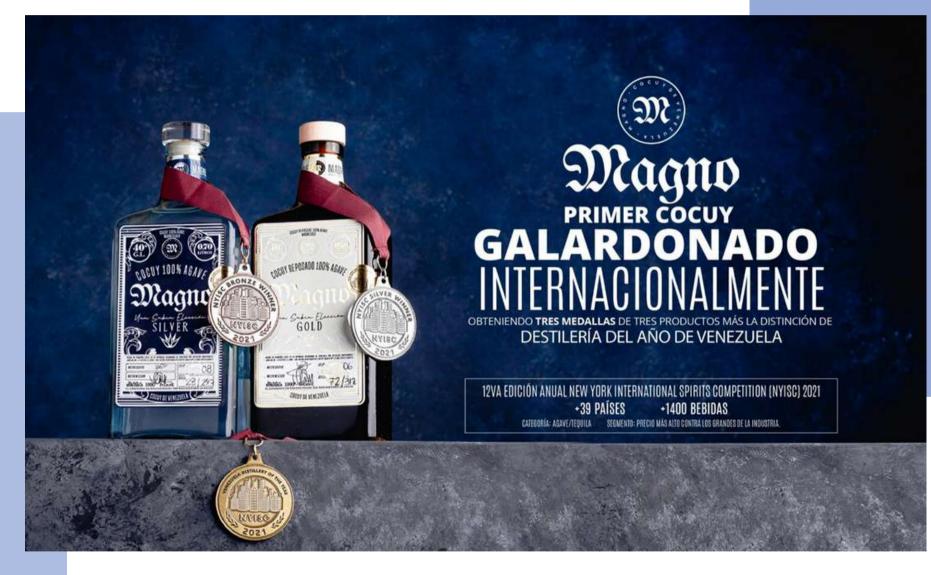

°Fresh Pineapple, Lechoza,
Guanabana, Guava, Passion fruit,
Banana, Avocado.
°Frozen Fruit Pulp.
°Sliced or semi-processed fruits

° 100% agave-based liqueur, blend (70%) Cocui with aroma of slightly citrusy sweet fruit, slight spiciness of spices such as pepper and secondary aromas such as sweet corn - Cocuy Magno Silver.

° 100% Agave-Based Liqueur, blend (70%) Cocui with aroma of nuts such as tamar, soft body with a slight hint of vanilla on the nose and mouth, with an elegant warm touch of wood and freshly cooked smoky agave golden color - Cocuy Magno Gold.