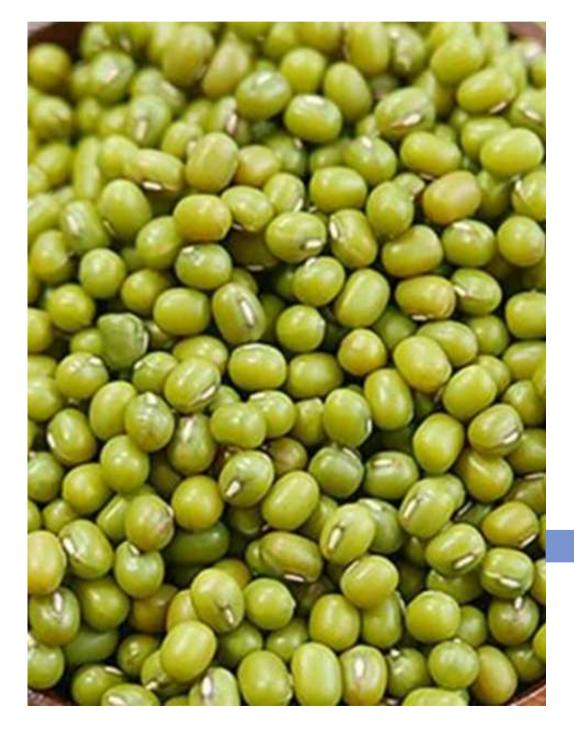

# Green Mung Bean

- Grain size: 2.5 – 3,8 mm. - Exportable Quantity: Up to 10,000 tons in the February-May harvest cycle