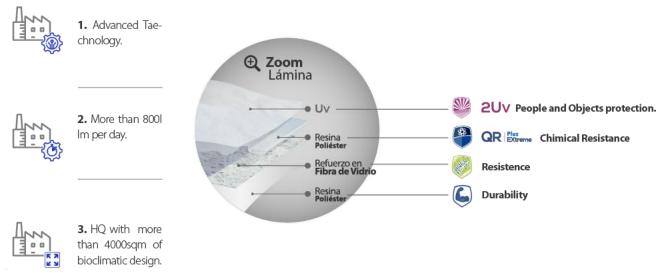

FR Plus

Resina retardante al fuego

QR Extreme

Fórmula Química Especial

**EXclean** 

Película aséptica grado de alimentos

Prismax

Acabado Diamantado

Titanium

T3-T4-T5

Pigmento Termoselectivo y Bloqueo IR

3Uv

Protección externa e interna con triple filtro Ultravioleta

SPF

Recubrimiento extra ante abrasión

TE

COVEX

Elimina Virus y Bacterias

An ideal solution to create safe, confortable and durable spaces on environments with high corrosion levels or chemical expure.

### Benefits

- Ideal on spaces with high asepsis requirements.
- High Chemical resistance for a long durability in corrosive environments.