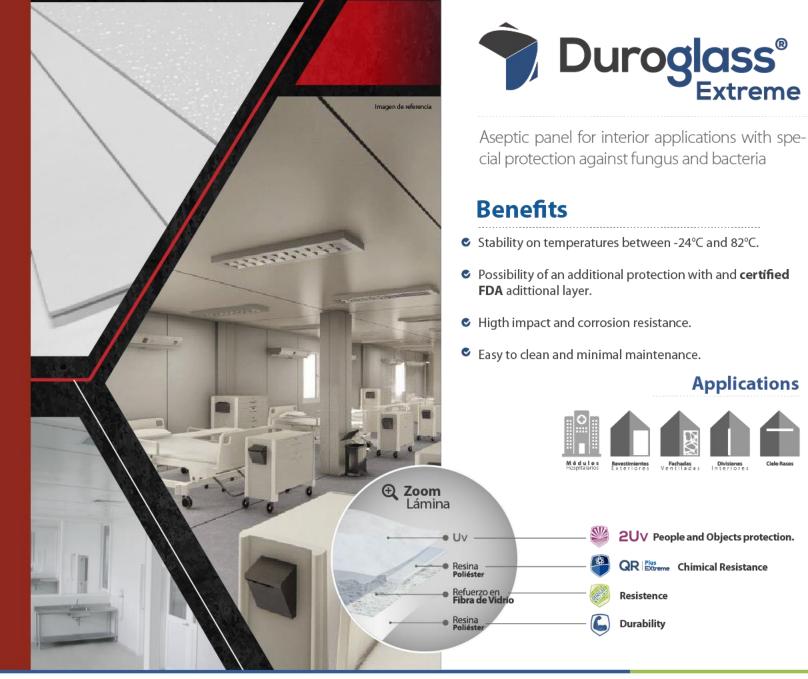

COVEX

Elimina Virus y Bacterias

An ideal solution to create safe, confortable and durable spaces on environments with high corrosion levels or chemical expure.

### Benefits

- Ideal on spaces with high asepsis requirements.
- High Chemical resistance for a long durability in corrosive environments.