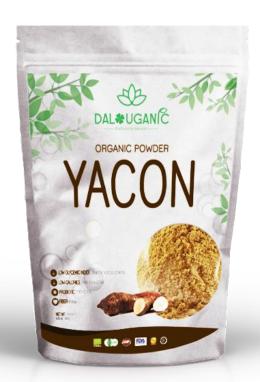

## Organic Powder Yacon

**BENEFITS** 

It has a high potential for hypoglycemia and reduces blood sugar; reduces cholesterol and triglycerides; favors the walls of the colon; prevents the growth of microorganisms regulating gastrointestinal disorders and preventing infections of the digestive system.

**USES** 

It is consumed directly as a substitute for sugar; It is used to sweeten juices, nectars, yoghurts, milk.

It serves as an ingredient for desserts, cakes, preserves and ice cream.

**PRESENTATIONS** 