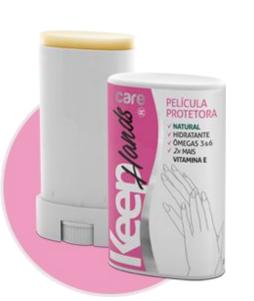

Brazil

**Keep Hands Care** 

Product:

**Origin:** 

Price: XXXXXX

**Note:** Prices will be informed by submitting the letter of intent (ioi) as per our procedures.

**Description:** Invisible, innovative, regenerating + ultra-moisturizing film with Babassu Oil + Omega 3, 6 and 9 (anti-aging) + Shea Butter. Hydration and Nutrition for cuticles and nails. Repels liquids in contact with the skin, moisturizing and protecting the hands from frequent use of products that attack the skin. Also indicated for those who frequently use "alcohol gel" and want to avoid dryness. Prevents friction due to continuous use of gloves. Like a second skin, it forms an invisible barrier, reducing the natural loss of water from the skin (Hybrid Loss). Protects, moisturizes and prevents premature aging of the hands. Sensation of velvety skin.