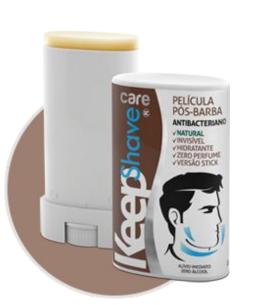

#### **Product: Keep Shave Care**

Origin: Brazil

#### Price: XXXXXX

**Note:** Prices will be informed by submitting the letter of intent (loi) as per our procedures.

**Description:** Super after-shave film in an innovative "Shave Stick" format that facilitates day-to-day care, providing protection that the skin needs. Healing + Vitamin E + Omega 3, 6 and 9 (anti-aging skin). Zero Alcohol and Zero Perfume. Composed of natural assets and agents, anti-inflammatory and anti-bacterial, which prevent and combat folliculitis of the face. Regenerates the skin of minor injuries caused by the friction of the razor blade generating immediate relief. It can be used by diabetics because it is 100% natural and does not contain alcohol.