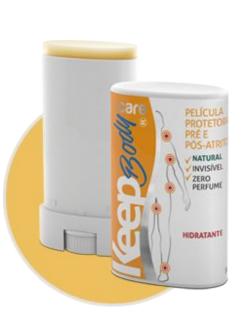

Product: Keep Body Care

Origin: Brazil

Price: XXXXXX

**Note:** Prices will be informed by submitting the letter of intent (loi) as per our procedures.

**Description:** 2 in 1 Anti & Post-Friction Film - Protection + Regeneration with Tucumã, Vitamin E + Omegas. Ideal for regenerating diaper rash caused by friction and sweat. Perfect to avoid friction between the thighs. Widely used in sports, including water sports, as it is resistant to sweat and water. Protects the skin from the friction of caps, fins and masks in water activities, such as water aerobics, swimming and diving. Also suitable for surfers who suffer from diaper rash and other regions due to the friction of the board. Protection of tattoos: heals and moisturizes.

#### Product: Keep Body Care

**Origin:** Brazil

Price: XXXXXX

**Note:** Prices will be informed by submitting the letter of intent (loi) as per our procedures.

**Description:** Vegetable and Active Oils 100% natural - Melaleuca Artenifolia. Perfect to fight Mycoses and Chilblains. Hydrating Action. Sweat and water resistant. Stick stick format (Portable and Easy to Apply). Zero Perfume and Zero Alcohol - Also suitable for sensitive skin. Zero Parabenos - (without artificial preservatives). Zero Petrolatos - (without petroleum products)