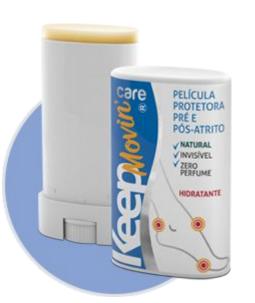

Product: Keep Movin Care

| Origin: | Brazil |
|---------|--------|
|         |        |

Price: XXXXXX

**Note:** Prices will be informed by submitting the letter of intent (loi) as per our procedures.

**Description:** The 1st 2 in 1 protective film - Anti & Post-Friction for the feet. Vitamin E + Carnauba Wax. Perfect to prevent and combat bubbles and friction injuries caused by shoes. Immediate friction relief on calluses and bunions. Suitable for Diabetic foot as a preventive of friction and regeneration of pre-existing cracks and injuries.100% natural vegetable and active oils. Deep hydration, Foot sweat resistant, Cure, Does not stain , Zero Perfume and Zero Alcohol - Ideal for sensitive skin, Zero Parabenos - (artificial preservatives), Zero Petrolatos - (petroleum products).