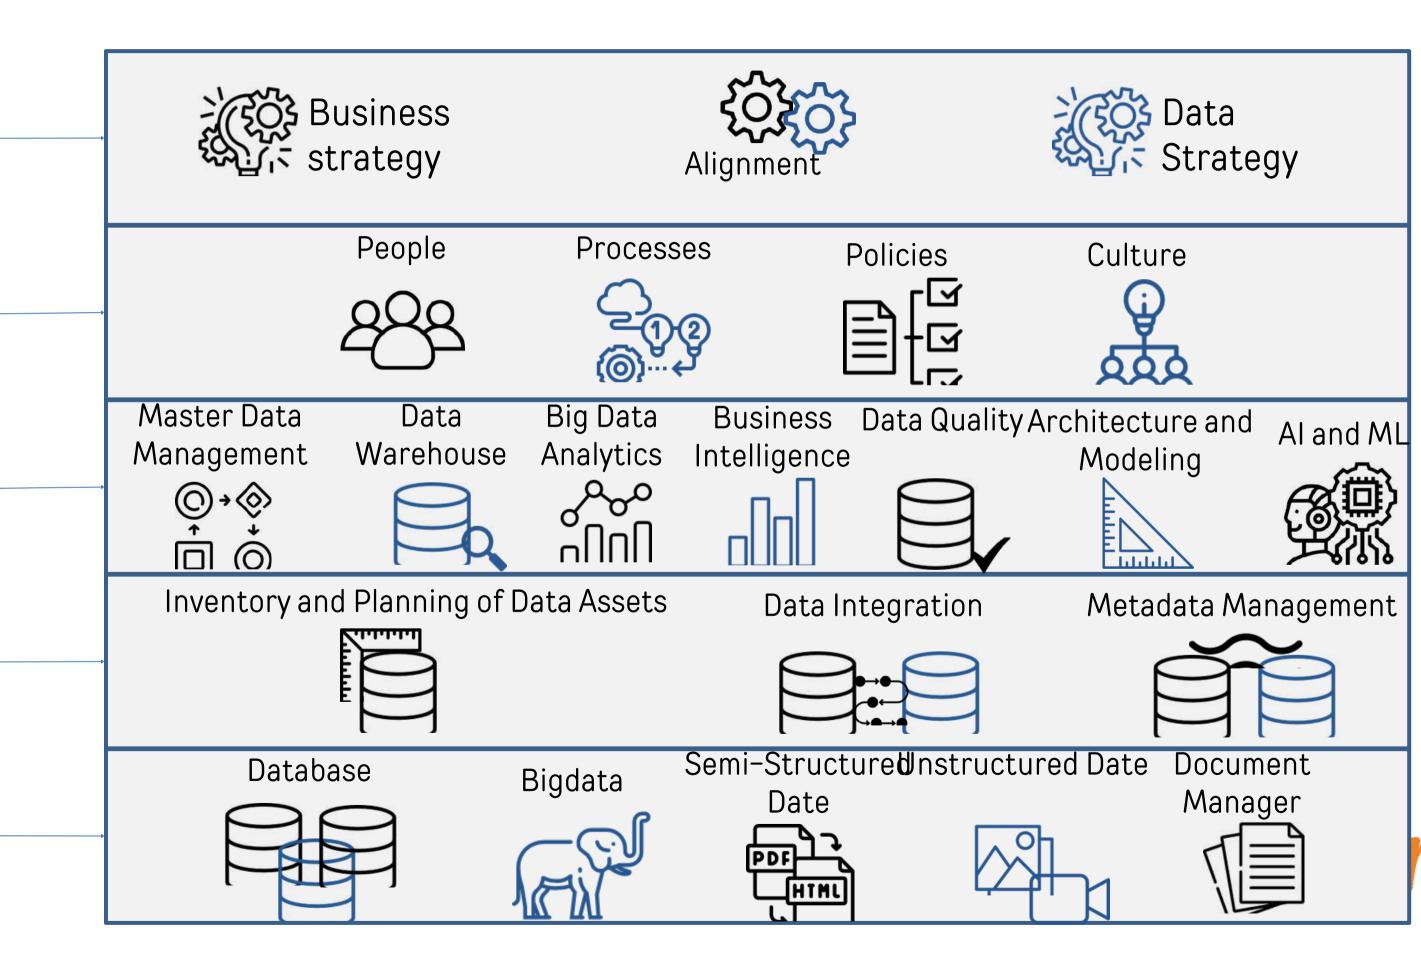

## Analyze

Strategy: Alignment with business priorities

Government: managing people, processes, policies and culture around data

Solutions: leveraging and managing data for strategic advantages

Orchestration: coordinating and integrating different data sources

Data Structure: managing and obtaining different data sources