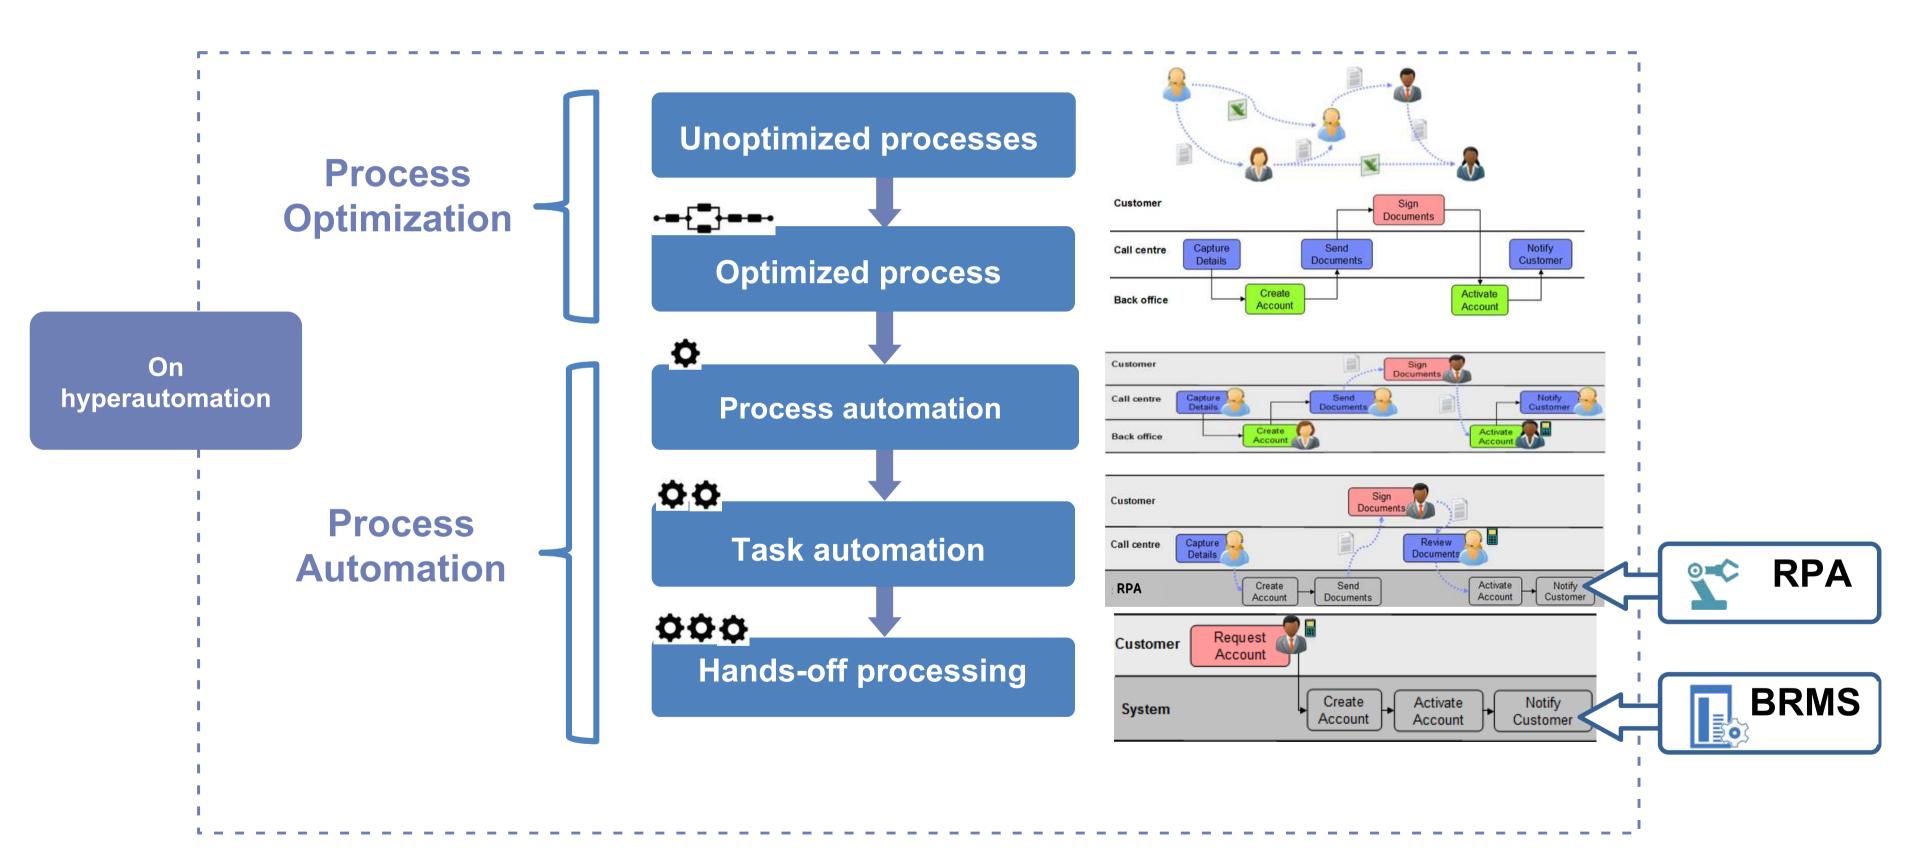

#### **Innovate**

**Operationalize** 

Outsourcing

(RPA, Workflow) Blockchain Process

Lean Startup Consulting Innovation Models Intraemployment Business Agility