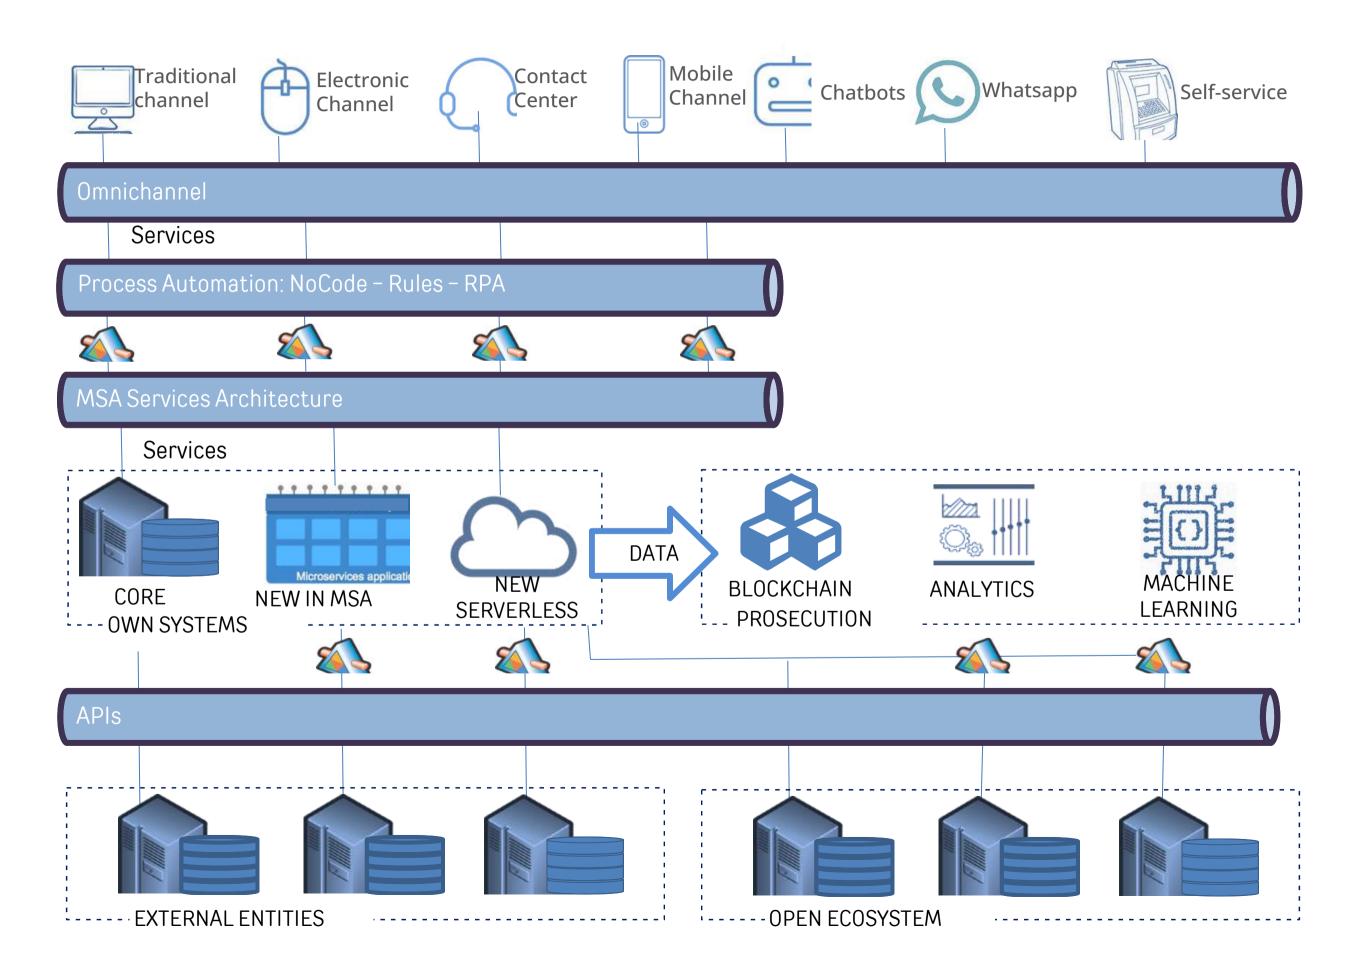

#### INTEROPERABILITY

We are experts on implementing interoperability solutions with the main manufacturers, through APIS, MSA, on SOA services.

contact center

mobile channel

chatbots

whatsapp

self-service