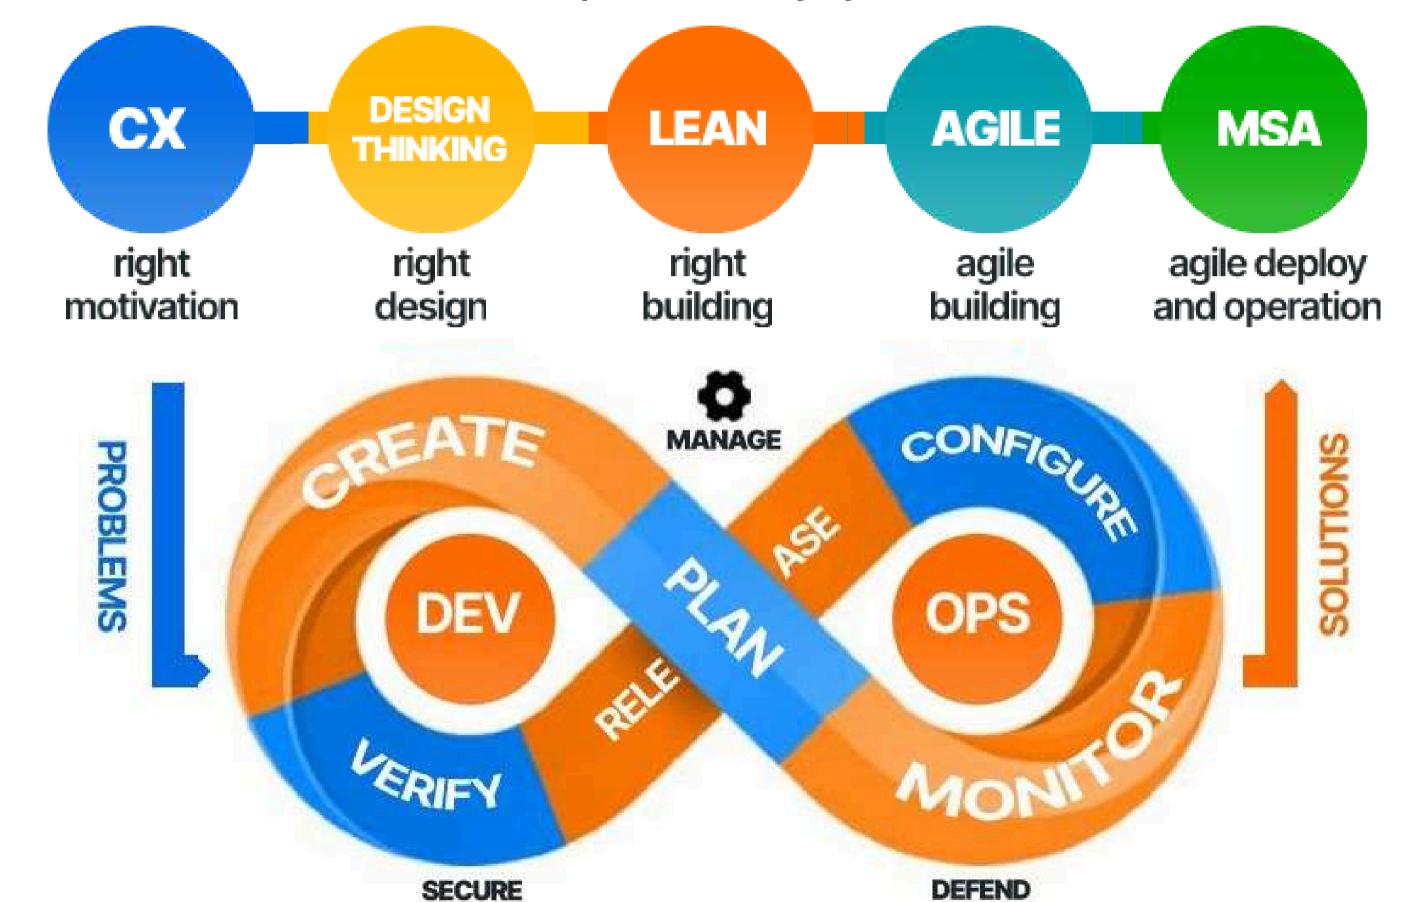

# DEVELOPMENT FACTORY

We provide development services with full net on Java stacks, based on microservices for cloud-native on on-premises solutions, through agile methods and proven DevOps processes.

**Xruger** 

## (EFFICIENCY IN CREATING SOLUTIONS)

In addition to its software factory services, Kruger has a very robust Consulting practice that includes methodologies related to agility and innovation, such as Design Thinking, Jobs to be Done, Product Discovery, etc., which we integrate into the DevOps cycle, to achieve true agility to achieve better Time to Market.