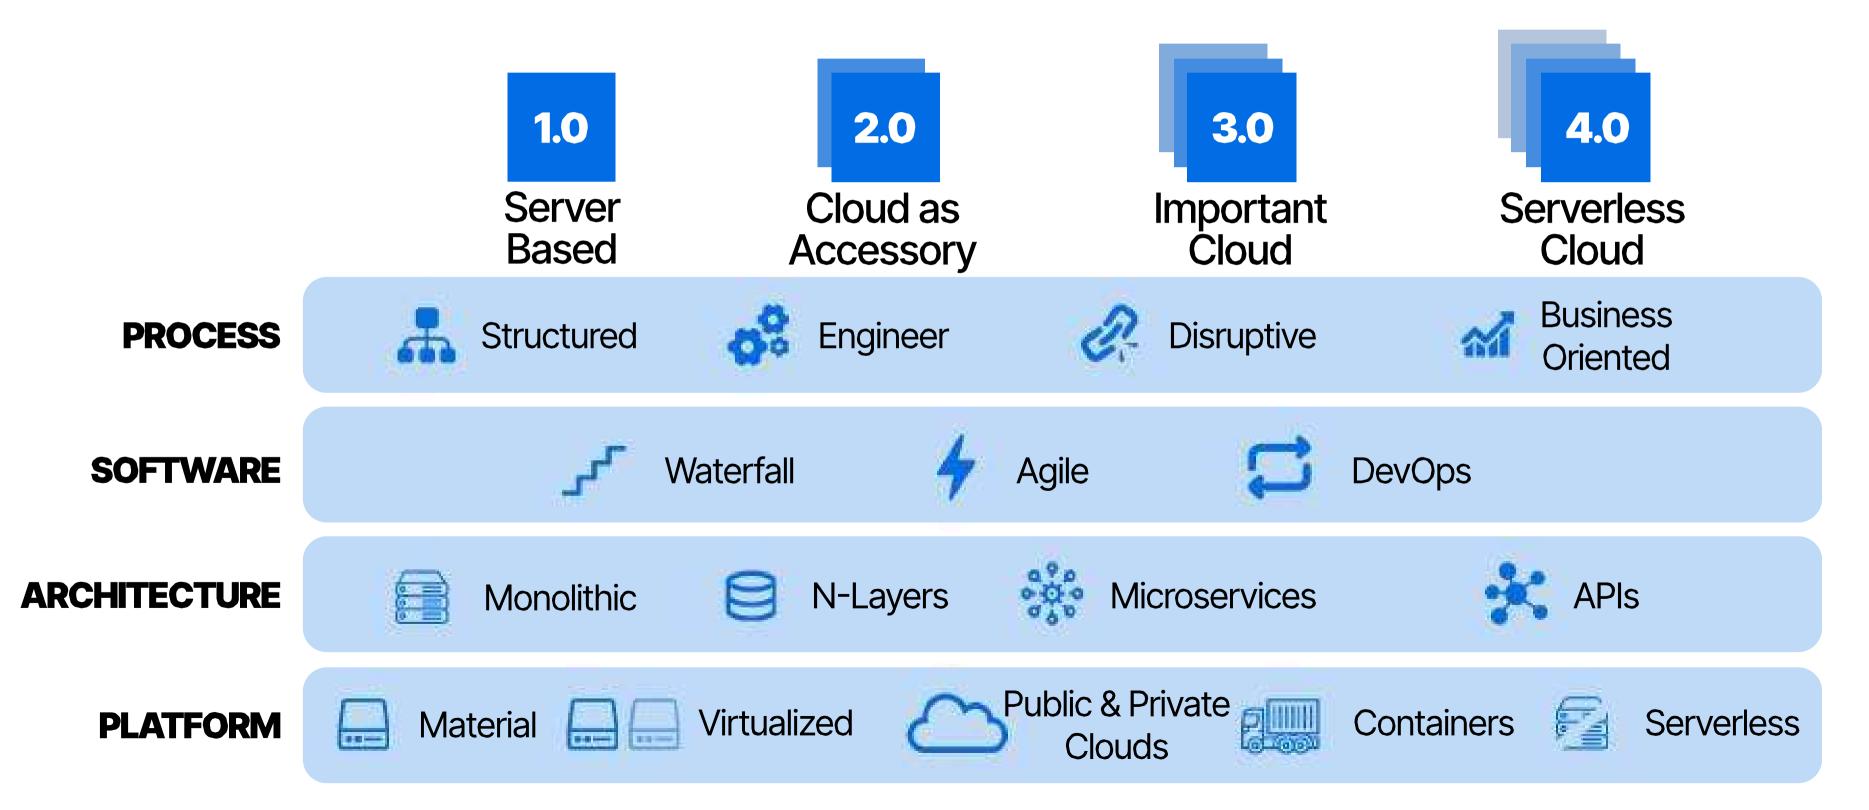

# DEVELOPMENT FACTORY

We provide development services with full net on Java stacks, based on microservices for cloud-native on on-premises solutions, through agile methods and proven DevOps processes.

**Xruger** 

# ELASTIC ARCHITECTURES

we help design and implement elastic architectures through integration, coliving and migration services between legacy systems and cloud services.

**Xruger** 