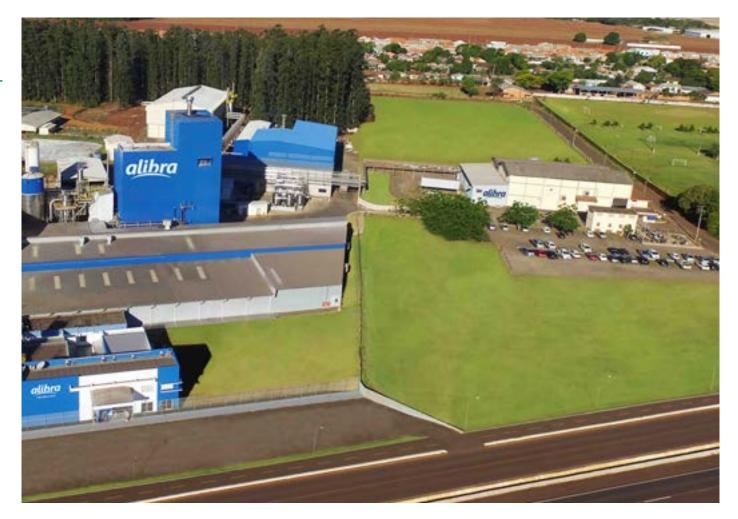

## **LOCATION**

Founded in February 2000, Alibra is Headquartered in Campinas with two plants, one located in Campinas, São Paulo State, about 100km from São Paulo City, and the other in Marechal Cândido Rondon, Paraná State, close to Paraguay border.