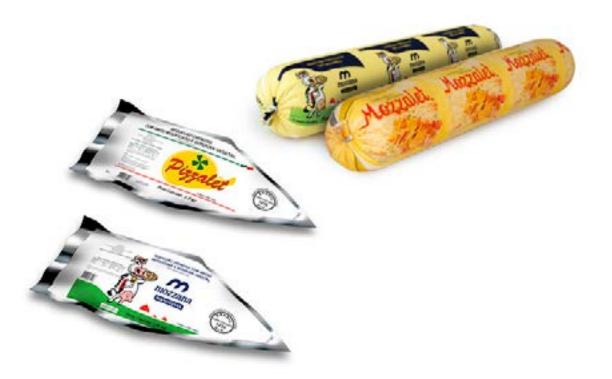

- Healthy solutions
- Anti frozen fillings
- Blends to frozen milk beverages
- Aeration agents
- Thickeners
- Toppings and fillings
- Carmine food coloring
- Cocoa and chocolate powder
- Instant potato flakes
- Melting salts
- Shelf life extenders
- pH control agents
- Analog cheeses Mozzarela
- Creamy cheese "Requeijão Type"
- Whey powder

#### **Refrigerated products**

- Analog cheeses Mozzarela
- Creamy cheese "Requeijão Type"