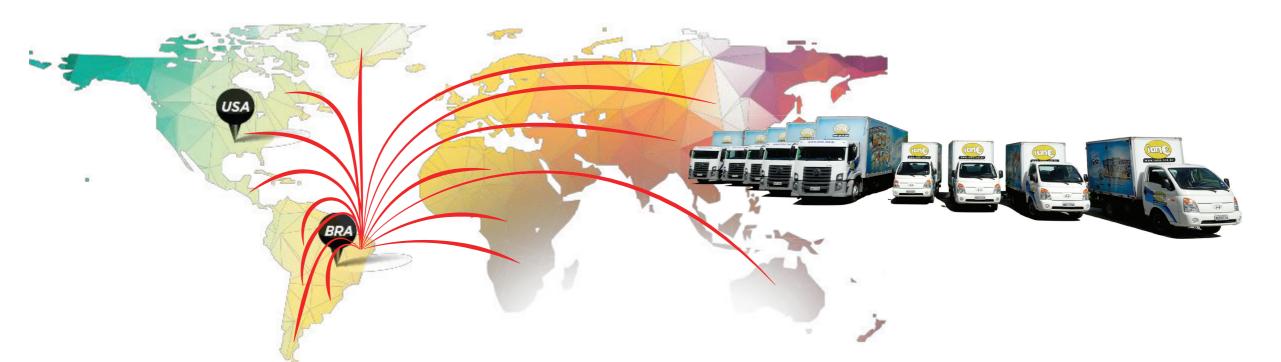

Our commitment to our customers and quality products has contributed to the continuous growth of the company, allowing us to place our products in the entire country and abroad. With 3 distribution centers and 2 production units in Brazil, IANE is prepared to fulfill the needs of a growing demand, both national and international.

RESPONSIBILITY

Our products are exported via PELICANA TRADING, a direct partner of IANE.

With collaborators in key markets and its expertise with exports, PELICANA is able to place our products worldwide, assisting our international customers with punctual deliveries and excellence in services. The Company has 2 commercial offices, located in Cabedelo-PB and Orlando-FL.

Our location, near one of the main ports of the region (SUAPE 139 km) allows us to direct our production to major international routes, contributing to the fast and effective delivery of our products to many countries.