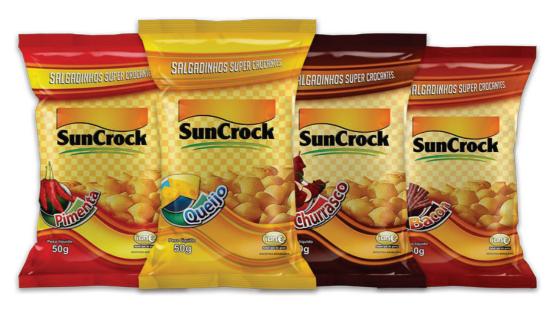

## SUNCROCK 50g Corn Snacks

| Flavors | Cheese         |
|---------|----------------|
|         | Bacon          |
|         | Ham            |
|         | Rustic Chicken |