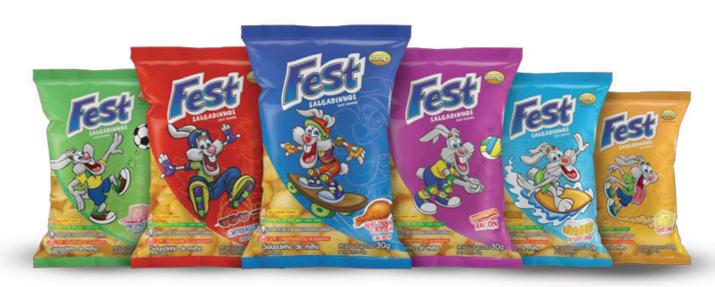

## FEST SNACKS 30g Corn Snacks

FlavorsHamBarbecueRustic ChickenBaconCream CheeseCheese