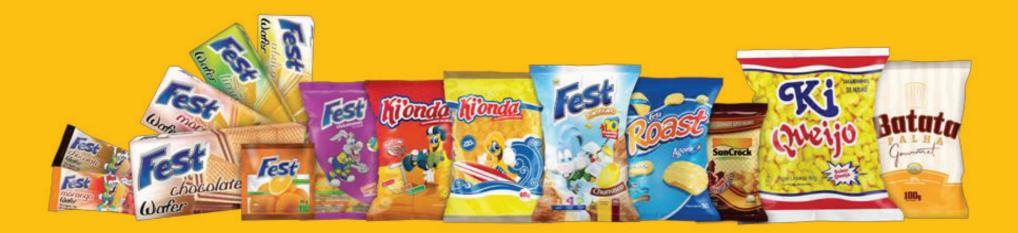

## FEST SNACKS 30g Corn Snacks

FlavorsHamBarbecueRustic ChickenBaconCream CheeseCheese

## KI FLAVORS 80g Corn Snacks

FlavorsChickenCheeseBarbecueHam

## KIONDA 30g Corn Snacks

#### Flavors

Cheese Bacon Ham Rustic Chicken

## SUNCROCK 50g Corn Snacks

| Flavors | Cheese         |
|---------|----------------|
|         | Bacon          |
|         | Ham            |
|         | Rustic Chicken |

## FEST ROAST 20g and 50g POTATO CHIPS

#### Flavors

Original

Barbecue

Onions and Parsley

## GOURMET POTATO STRANS 80g POTATO CHIPS

#### Flavor

Original