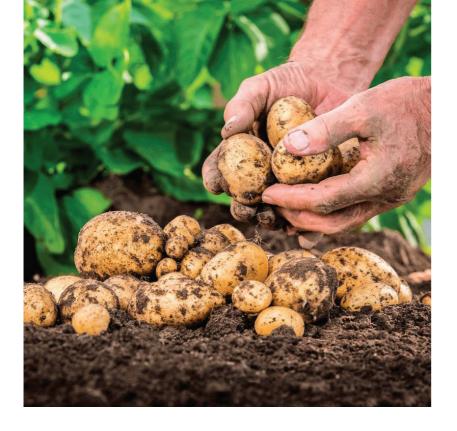

All of our products have been tested and approved by both national and international quality regulation agencies, such as ANVISA and FDA.

Our potato straws are produced in maximum 72 hours. The production process starts within the first 24 hours with the collect and transport of the fresh potatoes from the fields till our location, and it is completed 48 hours later with the final product leaving our factory to be delivered to our distributors.