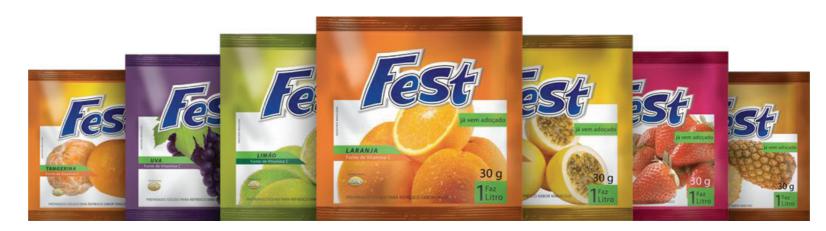

# Fruit Flavored Powdered Drink

#### Flavor

Tangerine

Grape Lemon Orange Passion fruit Strawberry Pineapple