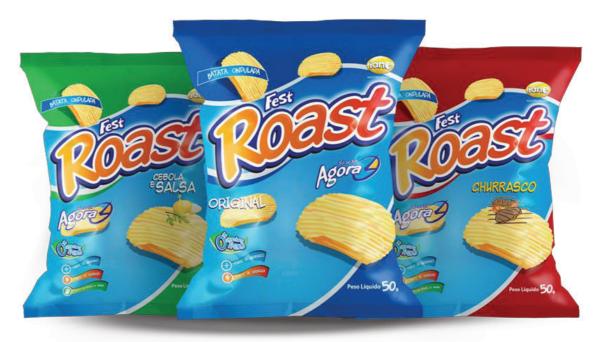

## FEST ROAST 20g and 50g POTATO CHIPS

#### Flavors

Original

Barbecue

Onions and Parsley