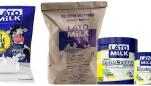

### **Uganda Certified Powered Milk for Export**

Price is FOB per Metric Ton US \$ 831.3.

Uganda Milk & Cream is between US\$ 0.83 and US\$ 0.92 per kilogram or between US\$ 0.38 and US\$ 0.42 per pound (lb). The price in Uganda Shilling is UGX 2968.92 per kg. The average price for a ton is US\$ 831.3