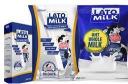

### **Uganda Certified Powered Milk for Export**

Price is FOB per Metric Ton US \$ 831.3.

Uganda Milk & Cream is between US\$ 0.83 and US\$ 0.92 per kilogram or between US\$ 0.38 and US\$ 0.42 per pound (lb). The price in Uganda Shilling is UGX 2968.92 per kg. The average price for a ton is US\$ 831.3