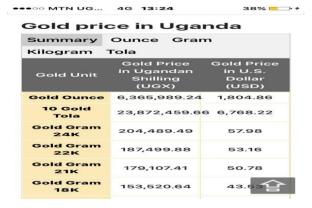

# **GRW Uganda Agency Representative: Uganda Certified Gold for Export:**

UGANDA ORIGIN PRODUCTS AVAILABLE AT GRW, USA TRADING PLATFORM:

Uganda Gold Price per Kilogram 24 August 2021, 09:00 am

\$48,000 U.S. Dollar / Kilogram