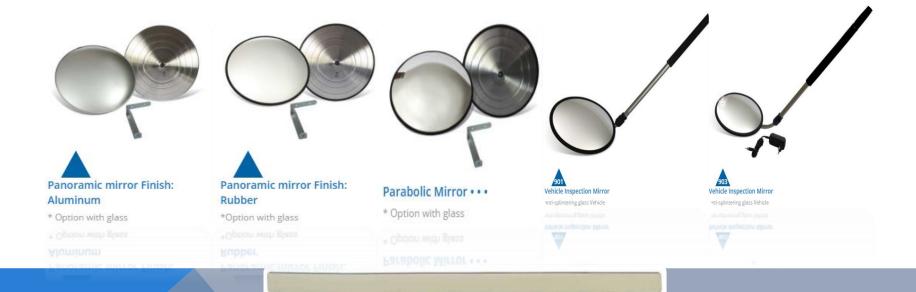

packaging;

- Reception and Expedition.





## PRODUCTS LINE BUS AND TRUCKS







Bionic Plastic housing with

Bionic Plastic housing with Bionic Housing Aluminium Sticker Sticker - Ø 60mm Bionic mirror housing Aluminum



Bionic Plastic housing with Sticker Sticker - Ø 90mm Bionic Mirror Plastic Housing



Rectangular Mirror Sticker Rectangular Mirror Sticker



201 Master with Clamp Master Mirror with Clamp



Master Supported



Magnum with Clamp



Magnum Supported



Mega with Clamp Mirror Mega Clamp Size: 170mm











Maxx Supported Maxx Mirror Support Measure:































Van Mirror Universal Rear

























Universal Single piece Plan lirror Universal Single piece









































# PRODUCTS LINE SECURITY MIRRORS









### **EXHIBITION FAIRS**

FETRANSRIO - 2008

TRANSPÚBLICO - 2009

**AUTOMEC - 2010** 

**FETRANSRIO – 2010** 

**AUTONOR – 2012** 

**AUTOPAR - 2014** 

**GLASS SOUTH AMERICA – 2016** 





### **SOME PARTNERS**













#### **CONTACTS**

+55 (11) 2695-3000

http://securitymirror.co/

contato@vision.ind.br

@visionespelhosconvexos

@VisionEspelhos

VISION IND. E COM. LTDA.

DIANÓPOLIS STREET, 1654 – VILA PRUDENTE

ZC:03126-007 – SÃO PAULO