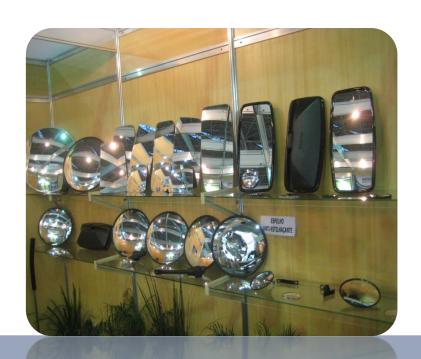

## PRODUCTS LINE BUS AND TRUCKS

Bionic Plastic housing with

Bionic Plastic housing with Bionic Housing Aluminium Sticker Sticker - Ø 60mm Bionic mirror housing Aluminum

Bionic Plastic housing with Sticker Sticker - Ø 90mm Bionic Mirror Plastic Housing

Rectangular Mirror Sticker Rectangular Mirror Sticker

201 Master with Clamp Master Mirror with Clamp

Master Supported

Magnum with Clamp

Magnum Supported

Mega with Clamp Mirror Mega Clamp Size: 170mm

Maxx Supported Maxx Mirror Support Measure:

Van Mirror Universal Rear

Universal Single piece Plan lirror Universal Single piece