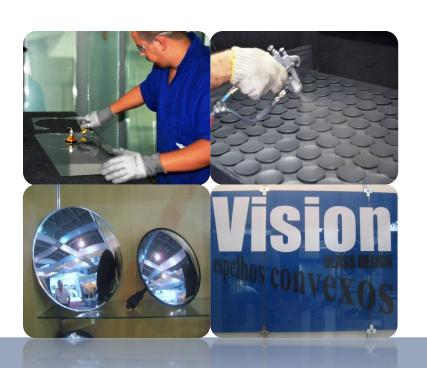

### **PROCESSES**

- Cutting and cleaning of windows;

- Curvation;

- Mirrors;

- Painting;

- CNC cutting;

- Assembly and packaging;

- Reception and Expedition.

## PRODUCTS LINE BUS AND TRUCKS

Bionic Plastic housing with

Bionic Plastic housing with Bionic Housing Aluminium Sticker Sticker - Ø 60mm Bionic mirror housing Aluminum

Bionic Plastic housing with Sticker Sticker - Ø 90mm Bionic Mirror Plastic Housing