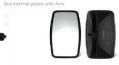

## PRODUCTS LINE BUS AND TRUCKS

Bionic Plastic housing with

Bionic Plastic housing with Bionic Housing Aluminium Sticker Sticker - Ø 60mm Bionic mirror housing Aluminum

Bionic Plastic housing with Sticker Sticker - Ø 90mm Bionic Mirror Plastic Housing