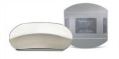

## PRODUCTS LINE BUS AND TRUCKS

Bionic Plastic housing with

Bionic Plastic housing with Bionic Housing Aluminium Sticker Sticker - Ø 60mm Bionic mirror housing Aluminum

Bionic Plastic housing with Sticker Sticker - Ø 90mm Bionic Mirror Plastic Housing