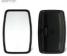

## PRODUCTS LINE BUS AND TRUCKS

Bionic Plastic housing with

Bionic Plastic housing with Bionic Housing Aluminium Sticker Sticker - Ø 60mm Bionic mirror housing Aluminum

Bionic Plastic housing with Sticker Sticker - Ø 90mm Bionic Mirror Plastic Housing