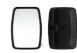

## PRODUCTS LINE BUS AND TRUCKS

Bionic Plastic housing with

Bionic Plastic housing with Bionic Housing Aluminium Sticker Sticker - Ø 60mm Bionic mirror housing Aluminum

Bionic Plastic housing with Sticker Sticker - Ø 90mm Bionic Mirror Plastic Housing