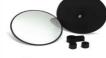

Rectangular Mirror Sticker Rectangular Mirror Sticker

201 Master with Clamp Master Mirror with Clamp

Master Supported

Magnum with Clamp

Magnum Supported

Mega with Clamp Mirror Mega Clamp Size: 170mm

Maxx Supported Maxx Mirror Support Measure: