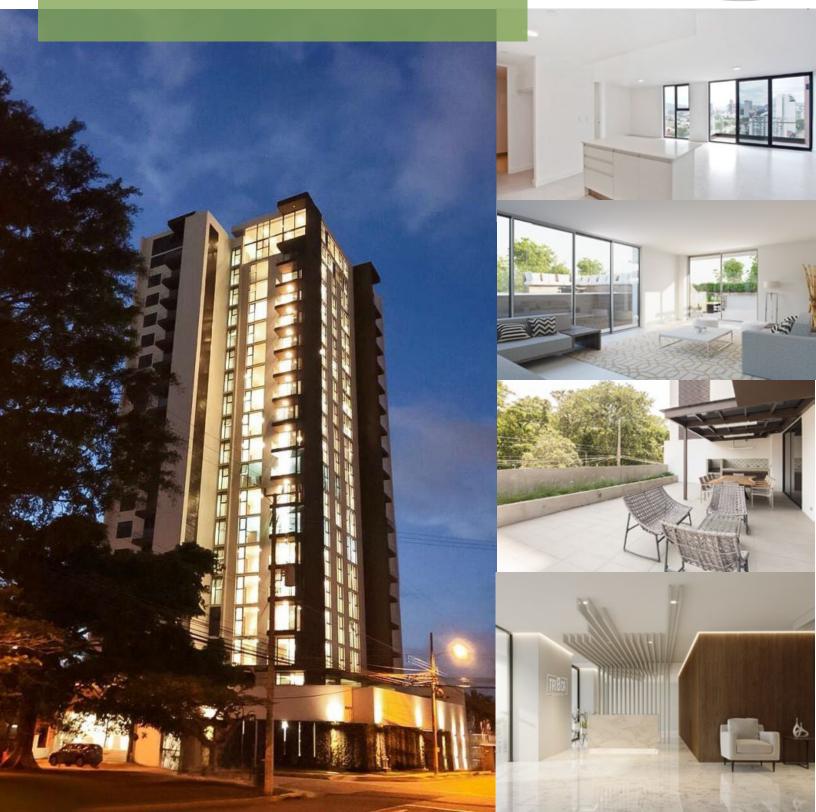

# TriBca

Project Type: Residential

Location: Rohrmoser - San José, Costa Rica

Area: 13 200 m2

Role: Sustainability Consulting for Construction