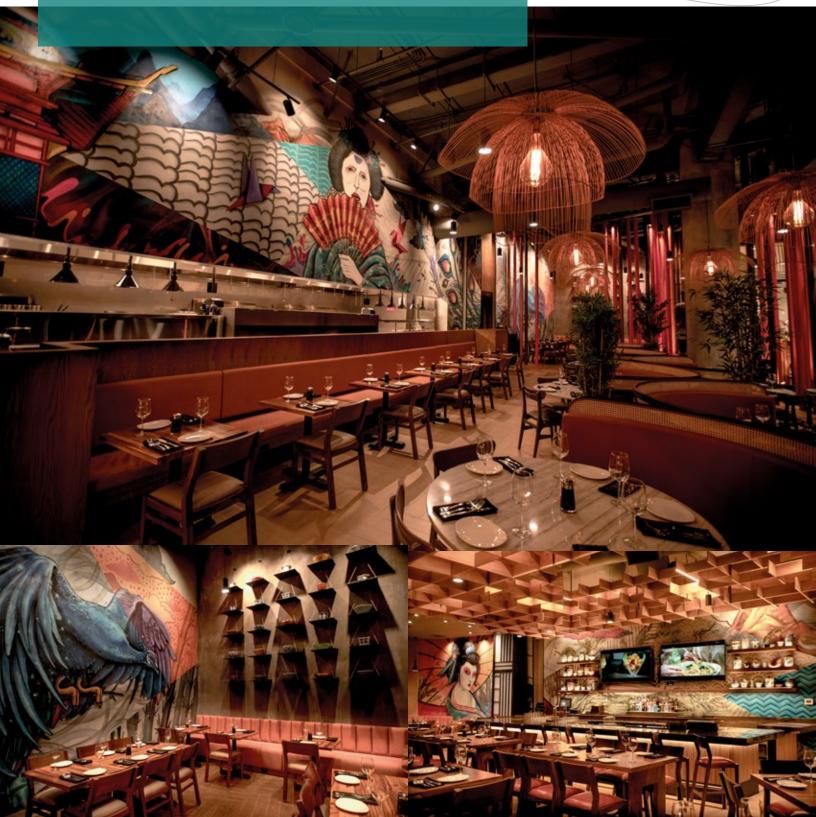

# PF CHANG'S

Project Type: Commercial / Gastronomy

Location: Heredia, Costa Rica

Area: 650 m2

Role: Project Management