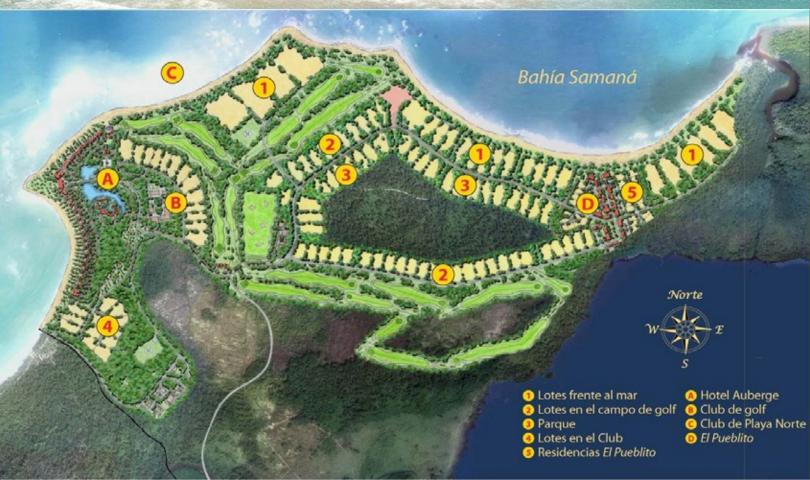

# TROPICALIA BY FOUR SEASONS

Project Type:Master Plan Resort

Location: Miches, Dominican Republic

Project Type: Mixed use

Location: Wynwood, Miami FL

Area: 47 500 m2