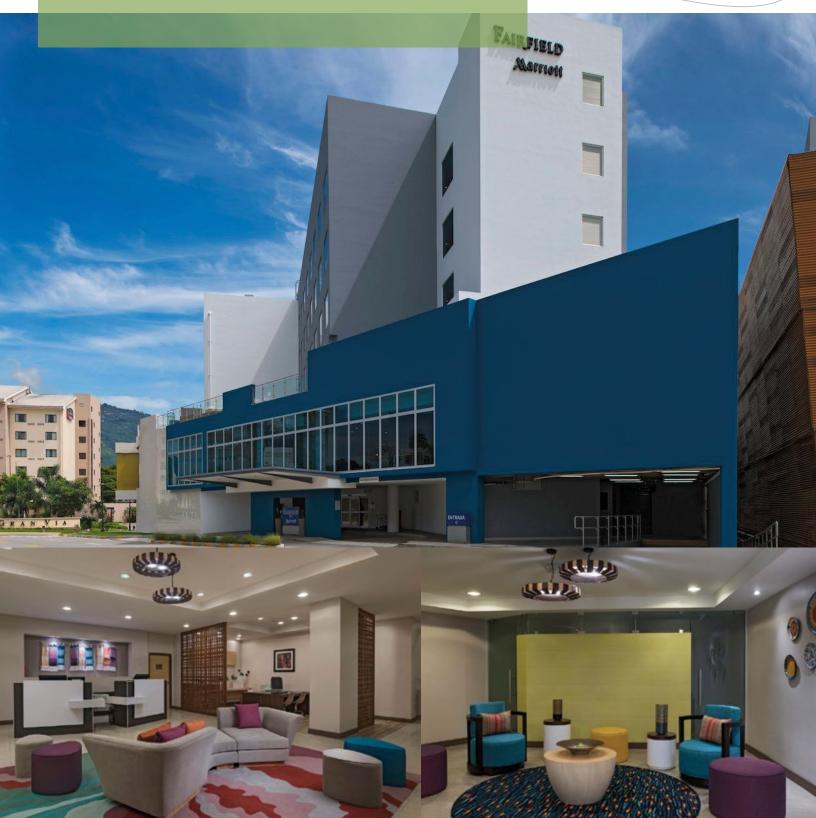

#### FAIRFIELD INN BY MARRIOTT

Project Type: Hospitality Location: San Salvador

Area: 6 345 m2

Role: Project Coordination