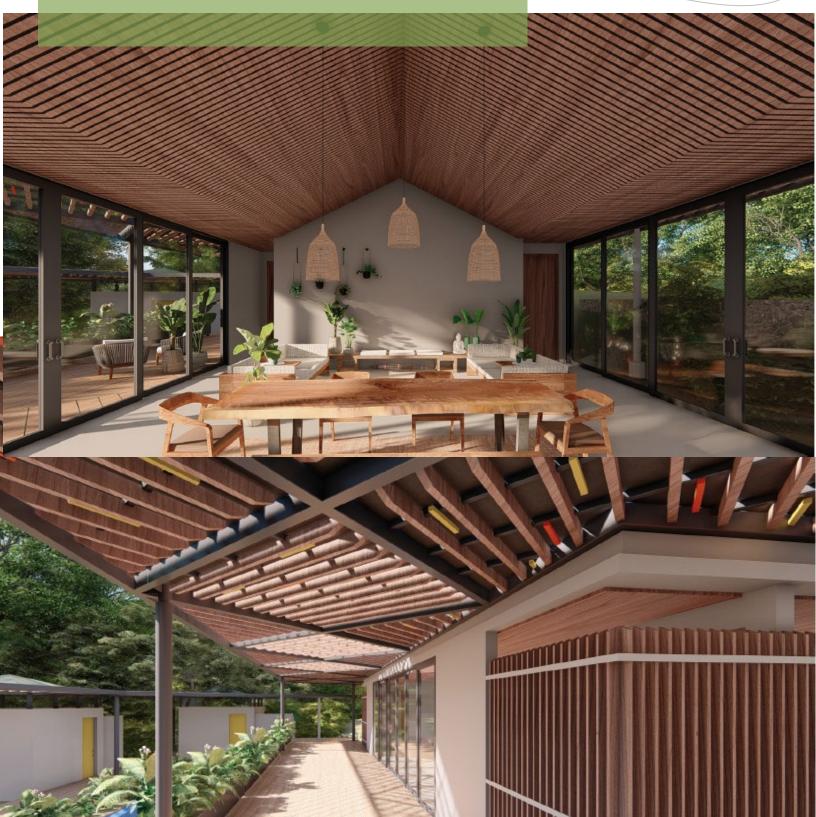

## STROH RESIDENCE

Project Type: Residence

Location: Puerto Viejo, Costa Rica

Area: 291 m2

Role: Project Management

Project Type: Mixed Use

Location: Escazú - San José, Costa Rica

Area: 110 000 m2