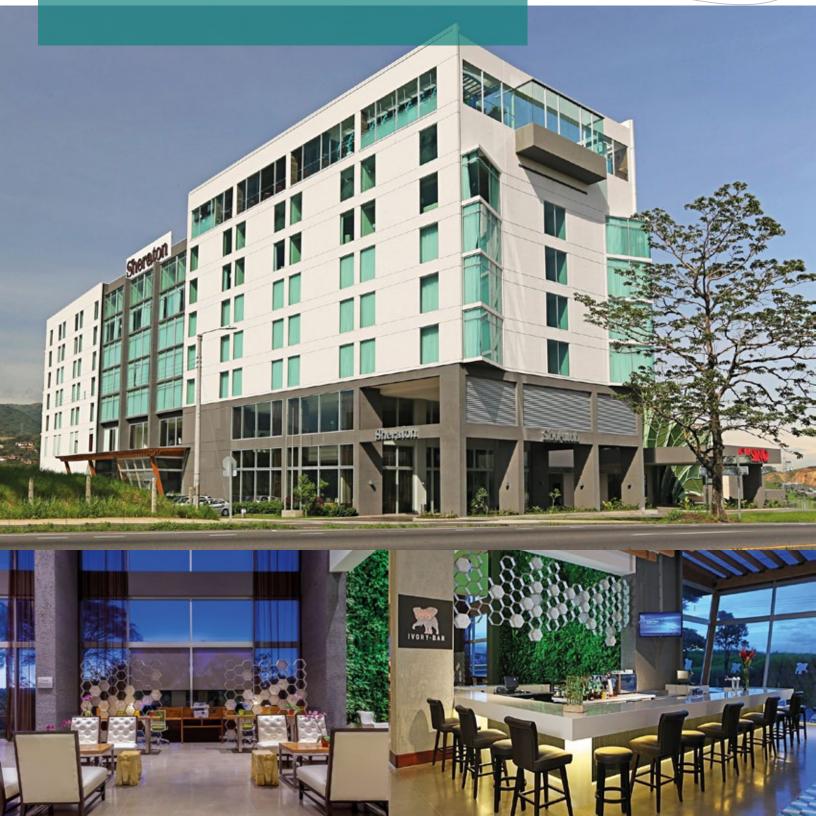

### HOTEL SHERATON

Project Type: Hospitality

Location: Escazú - San José, Costa Rica

Role: Sustainability Consulting for Construction