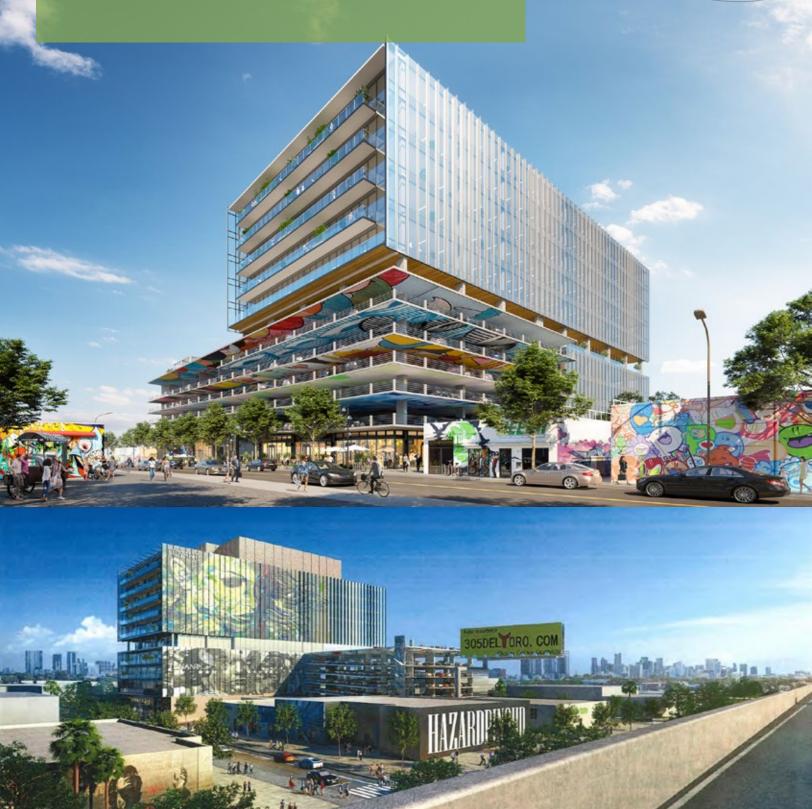

# TROPICALIA BY FOUR SEASONS

Project Type:Master Plan Resort

Location: Miches, Dominican Republic

Project Type: Mixed use

Location: Wynwood, Miami FL

Area: 47 500 m2