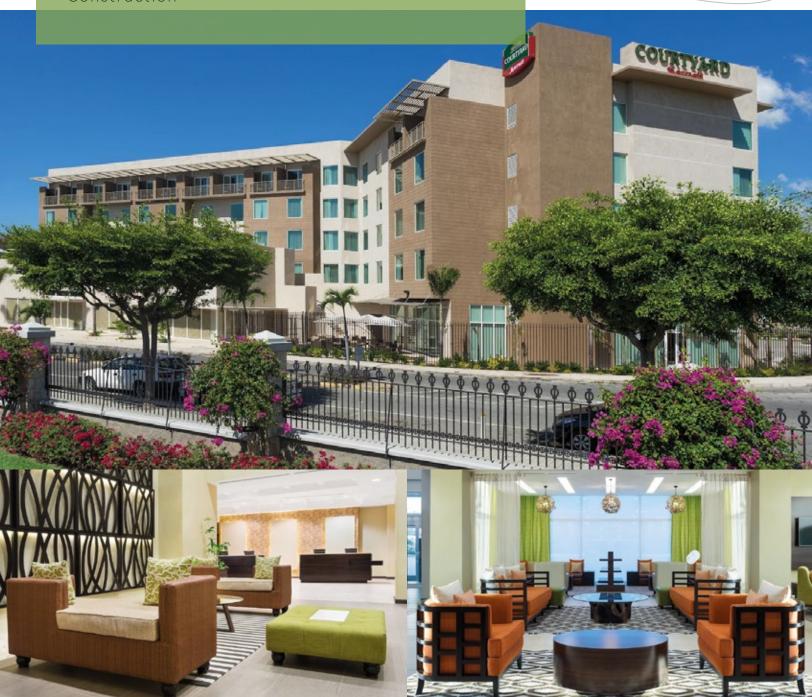

#### COURTYARD KINGSTON BY MARRIOTT

Project Type: Hospitality
Location: Kingston, Jamaica

Area: 8 653 m2

Role: Sustainability Consulting for Design &

Construction