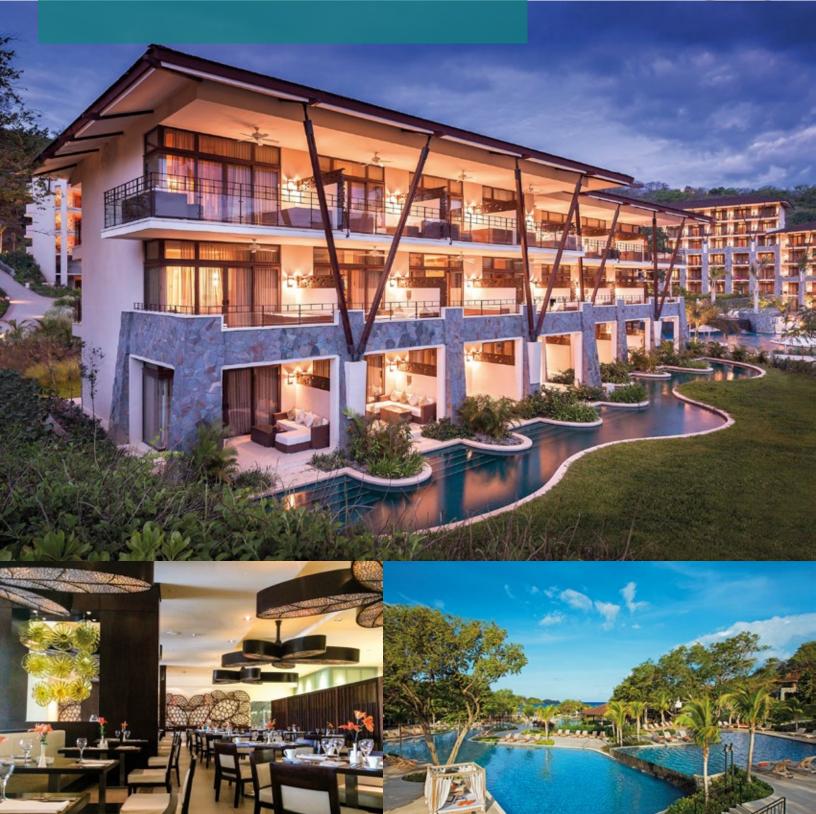

## DREAMS LAS MAREAS 2012

Project Type: Hospitality

Location: La Cruz - Guanacaste, Costa Rica

Area: 50 560 m2