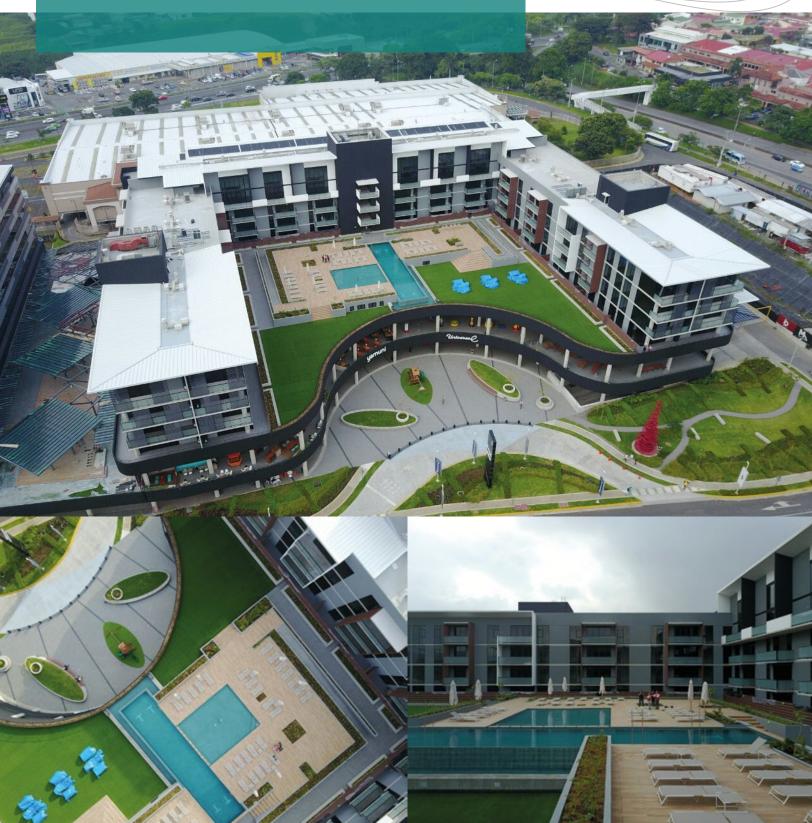

## STROH RESIDENCE

Project Type: Residence

Location: Puerto Viejo, Costa Rica

Area: 291 m2

Role: Project Management

Project Type: Mixed Use

Location: Escazú - San José, Costa Rica

Area: 110 000 m2

Role: Project Coodination

Project Type: Student Housing

Location: Montes de Oca - San José, Costa Rica

Area: 2 500 m2