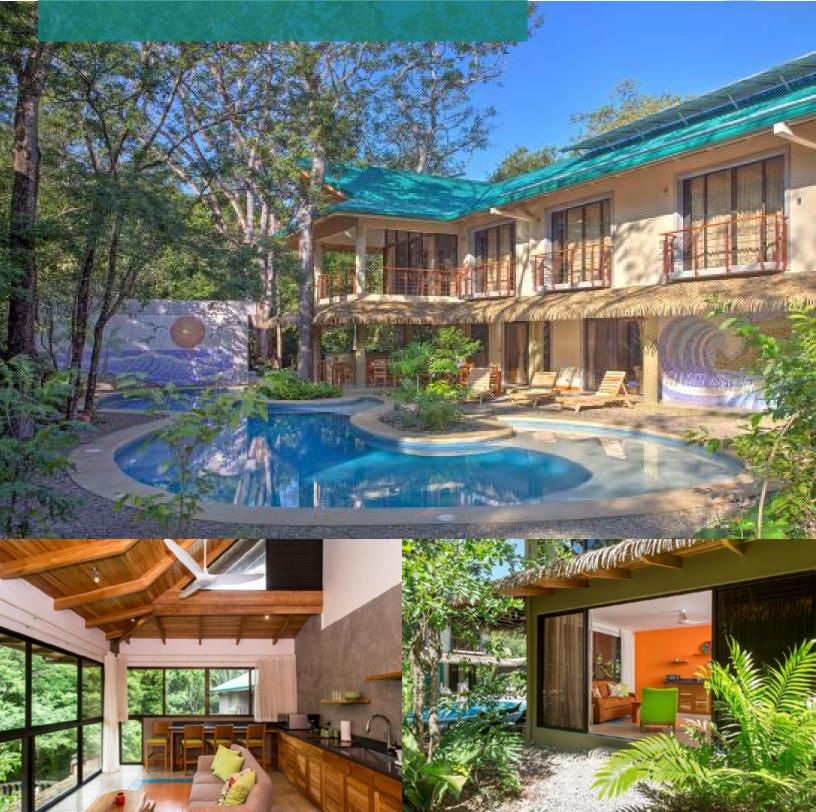

#### **OLAS VERDES**

Project Type: Hospitality & Surf Camp

Location: Nosara - Guanacaste, Costa Rica

Area: 1130 m2

Role: Sustainability Consulting for Design &

Construction