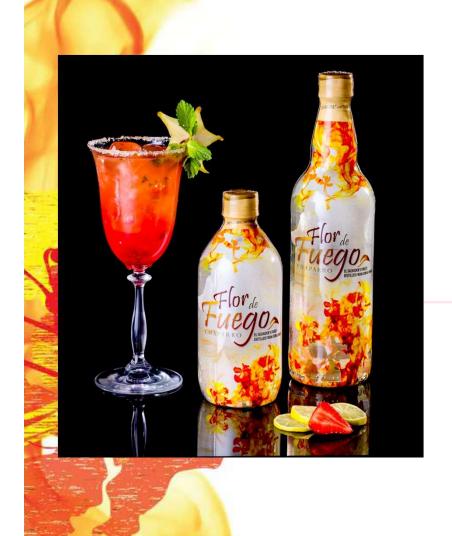

#### **CHAPARRO FLOR DE FUEGO**

LIQUOR MADE FROM 100% NATURAL MUST COMING FROM WHITE CORN AND SUGAR CANE JUICE. OUR DISTILLATING PROCESS GUARANTEES ITS HIGH QUALITY. UPON TASTING YOU'LL NOTICE ITS SWEET SOFT NOTES, LIGHTLY INTENSE TO THE TASTE BUDS.

IT'S HIGHLY VERSATILE WITH JUST ABOUT ANY TYPE OF MIXER, ITS SWEET NOTES MAKE A PERFECT COMPANION IN EVERY KIND OF COCKTAIL. OR TO THE LIQUOR CONOISSEURS STRAIGHT UP.

## **CHAPARRO FLOR DE FUEGO**

- \* 750 ML Y 500 ML SIZE PRESENTATION
- \* 40% ALCOHOL BY VOLUME
- \* 12 UNITS BOXES
- \* 12 KG NET WEIGHT
- FLOR DE FUEGO DISTILLERY LOCATED IN CARRETERA TRONCAL DEL NORTE, KM 24.5, GUAZAPA, SAN SALVADOR, EL SALVADOR, CENTROAMERICA.
- www.sacadera.com
- 503-2324082**6** 
  - email ccaceres@sacadera.com