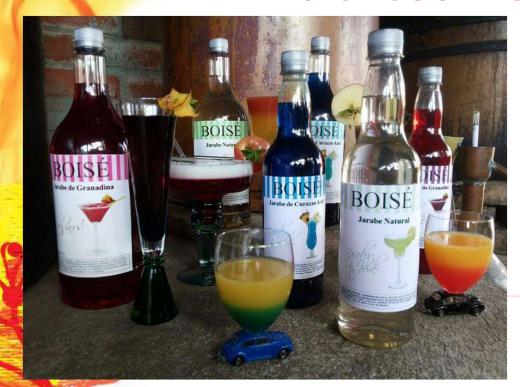

### **BOISE SUGAR SYRUPS**

- NATURAL SUGAR
- GRENADINE
- BLUE CURAZAO
- VANILLA
- CARAMEL
- COCONUT
- AMARETTO
- MINT
- MANGO
- BANANA
- PASSION FRUIT
- BUBBLE GUM

SWEETNERS MADE FROM SUGAR CANE, PERFECT FOR COCKTAIL MIXERS, COFFEE OR MINERAL SODA.

**750 ML Y 1.5 LT SIZE PRESENTATION** 

**12 AND 9 UNITS BOXES** 

**14** KG. Y 20.5 KG BOXED WEIGHT