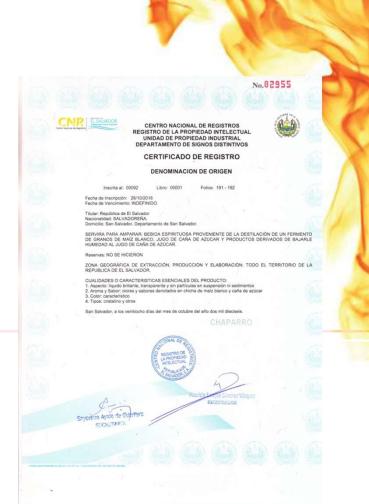

AT THE END OF 2016 CHAPARRO RECEIVES
ITS "DESTINATION OF ORIGIN" INSCRIPTION
CERTIFICATE OF WHICH **FLOR DE FUEGO** IS
ITS BEST EXAMPLE. "DESTINATION OF
ORIGIN" IS GIVEN AFTER CAREFUL
CONSIDERATION FROM THE WORLD TRADE
ORGANIZACION AND WORLD ITELLECTUAL
PROPERTY ORGANIZATION, AFTER WICH
CHAPARRO IS PROTECTED WHERE IT'S
PRODUCED THE WAY IT'S PRODUCED AND
THE WAY IT'S MARKETED.