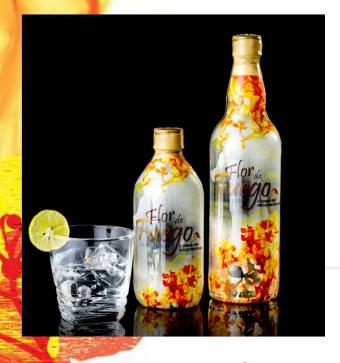

#### **CHAPARRO FLOR DE FUEGO**

LIQUOR MADE FROM 100% NATURAL MUST COMING FROM WHITE CORN AND SUGAR CANE JUICE. OUR DISTILLATING PROCESS GUARANTEES ITS HIGH QUALITY. UPON TASTING YOU'LL NOTICE ITS SWEET SOFT NOTES, LIGHTLY INTENSE TO THE TASTE BUDS.

## **CHAPARRO FLOR DE FUEGO**

- \* 750 ML Y 500 ML SIZE PRESENTATION
- \* 40% ALCOHOL BY VOLUME
- \* 12 UNITS BOXES
- \* 12 KG NET WEIGHT
- FLOR DE FUEGO DISTILLERY LOCATED IN CARRETERA TRONCAL DEL NORTE, KM 24.5, GUAZAPA, SAN SALVADOR, EL SALVADOR, CENTROAMERICA.
- www.sacadera.com
- 503-2324082**6** 
  - email ccaceres@sacadera.com