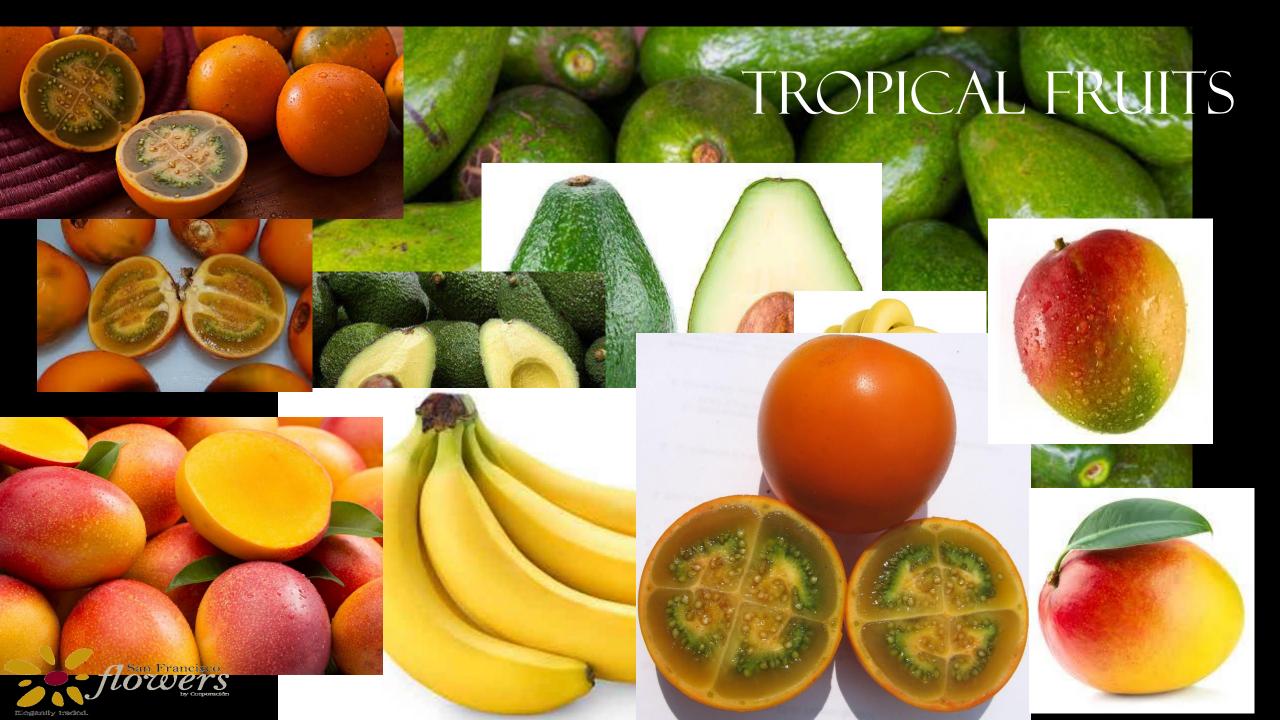

# NARANJILLA

BANANA

# NARANJILLA

A really unique fruit from the Andes.

Delicious sweet and sour taste, orange flavor.

Fruits are round and yellow-orange in color, perfect for making delicious juice, gravy, milk shakes, cakes, etc.

In 1760, Mr. J. de Santa Gertrudis Siera called it "Nectar of the gods" and "the most delicious that I have tasted in the world."

This plant takes at least 6 months to bear and is quite attractive as a potted plant.