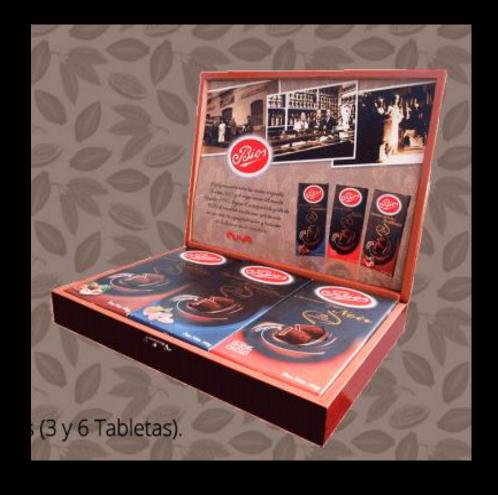

# GIFT BOX

#### **CIFT BOX** XXL

Diameter 9,5 cm

Height 5,5 cm

Single pack 1 head

**Export box contains** 100 boxes, 100 heads