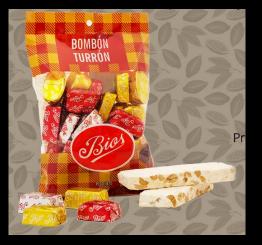

# FILLED CHOCOLATES

**Nougat Candy** 

Strawberry cream

Wrapped almonds and waffles