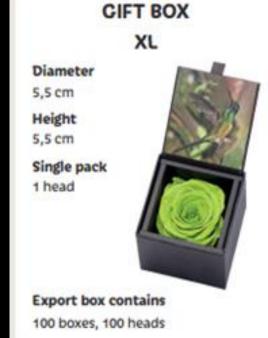

# GIFT BOX

#### **CIFT BOX** XXL

Diameter 9,5 cm

Height 5,5 cm

Single pack 1 head

**Export box contains** 100 boxes, 100 heads