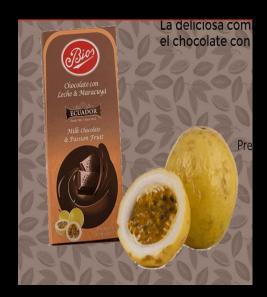

# Chocolate con Leche & Frutos del Bosque ECUADOR Ducia 1912 1 1810 1912 Milk chocolate & wild Berries

50 GR - 1,76 OZ.

Milk, Mint, Nougat Candy, Liquor, Strawberry

Milk Chocolate