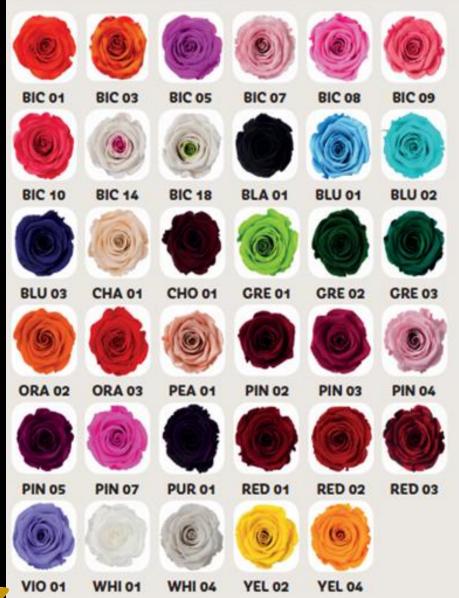

a

Florida

High and Candy

High and Magic

High and Yellow Flame

Iguana

Iguazu

Malibu

**Sweet Unique** 

Sweetness





# PRESERVED ROSES

#### SINGLE ROSE

1

Diameter

5,5 cm

Height

4,5 cm

Single pack

6 heads

**Export box contains** 

60 boxes, 360 heads

#### SINGLE ROSE

XL

Diameter

5,5 cm

Height

5,5 cm

Single pack

6 heads

**Export box contains** 

60 boxes, 360 heads

#### SINGLE ROSE

XXL

Diameter

9,5 cm

Height

5,5 cm

Single pack

1 head

Export box contains

100 boxes, 100 heads

### **TYPES**

## CARDEN ROSE AMELIA

Diameter

4 cm

Height

2,5 cm

Single pack

12 heads

Export box contains 60 boxes, 720 heads

#### SINGLE ROSE WAYRA

Diameter

10 cm

Height 7,5 cm

Single pack

1 head

**Export box contains** 

100 boxes, 100 heads

#### **Available colors**



# PRESERVED ROSES

#### Rainbow

RoseAmor is also available in various rainbow colors in the sizes L, XL and XXL. We can customize the color combinations of our roses to your liking.





San Francisco

#### **Treatments**

Below treatments can be applied to the complete color range.

#### Clitter







Silver



Green



White

#### Metallic gold



Normal



Light



Medium



Dark

#### Metallic silver



Normal



Light



Medium



Dark

#### Diamond dust





# PRESERVED ROSES

#### ROSE + STEM SHORT

**Head size** 5,5 cm

Length 30 cm

Single pack 1 stem



**Export box contains** 60 boxes, 60 stems

#### ROSE + STEM LARGE

Head size 5,5 cm

Length 70 cm

Single pack 1 stem



**Export box contains** 30 boxes, 30 stems

# GIFT BOX



#### **CIFT BOX** XXL

Diameter 9,5 cm

Height