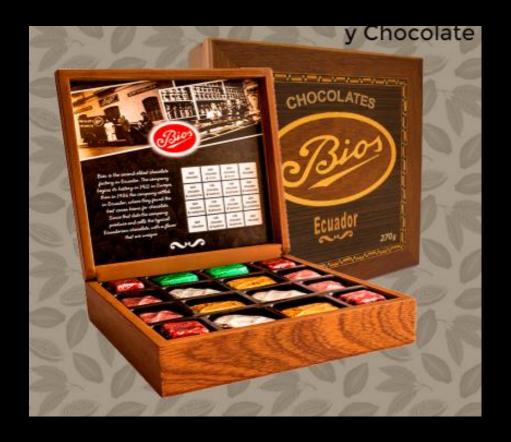

stem



**Export box contains** 60 boxes, 60 stems

#### ROSE + STEM LARGE

Head size 5,5 cm

Length 70 cm

Single pack 1 stem



**Export box contains** 30 boxes, 30 stems

# GIFT BOX



#### **CIFT BOX** XXL

Diameter 9,5 cm

Height 5,5 cm

Single pack 1 head



**Export box contains** 100 boxes, 100 heads



# CHOCOLATES



Since 1912



# Chocofate Negro con Arandanos Ciranberries ECUADOR Double 1912 PubMet 1912

cranberry

# TABLETS Chocolate co



Macadamia nut



Almonds



Hazelnut



Blackberry





# Chocolate con Leche & Frutos del Bosque ECUADOR Ducia 1912 1 1810 1912 Milk chocolate & wild Berries



50 GR - 1,76 OZ.



Milk, Mint, Nougat Candy, Liquor, Strawberry



Milk Chocolate

# FILLED CHOCOLATES



**Nougat Candy** 



Strawberry cream



Wrapped almonds and waffles





# GIFT BOX





















# NARANJILLA





BANANA

# NARANJILLA

A really unique fruit from the Andes.

Delicious sweet and sour taste, orange flavor.



Fruits are round and yellow-orange in color, perfect for making delicious juice, gravy, milk shakes, cakes, etc.

In 1760, Mr. J. de Santa Gertrudis Siera called it "Nectar of the gods" and "the most delicious that I have tasted in the world."

This plant takes at least 6 months to bear and is quite attractive as a potted plant.



Quinoa is an ancient South American grain, highly rich and healthy, known as one of the world's most popular health foods.

It is a pseudocereal rather than a true cereal, as it is not a grass. It is grown as a grain crop primarily for its edible seeds. Generally, the seeds are cooked the same way as r