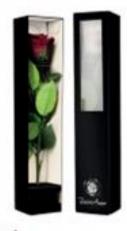

# PRESERVED ROSES

#### SINGLE ROSE

1

Diameter

5,5 cm

Height

4,5 cm

Single pack

6 heads

**Export box contains** 

60 boxes, 360 heads