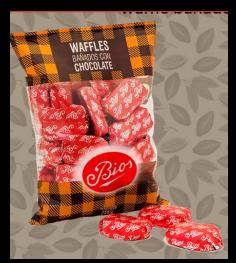

# FILLED CHOCOLATES

**Nougat Candy** 

Strawberry cream

Wrapped almonds and waffles