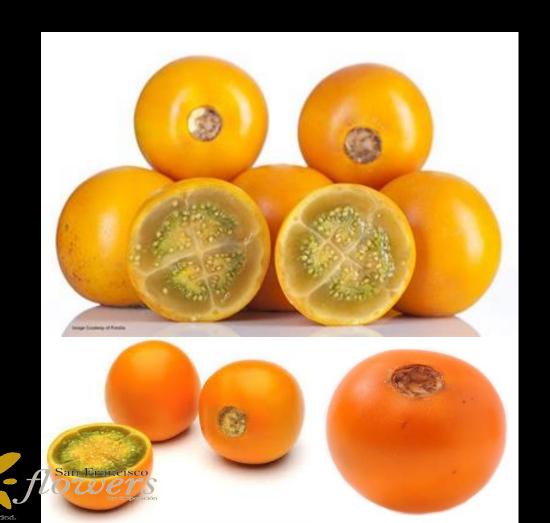

# NARANJILLA

BANANA

# NARANJILLA

A really unique fruit from the Andes.

Delicious sweet and sour taste, orange flavor.

Fruits are round and yellow-orange in color, perfect for making delicious juice, gravy, milk shakes, cakes, etc.

In 1760, Mr. J. de Santa Gertrudis Siera called it "Nectar of the gods" and "the most delicious that I have tasted in the world."

This plant takes at least 6 months to bear and is quite attractive as a potted plant.