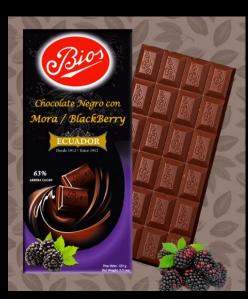

# CHOCOLATES

Since 1912

# Chocofate Negro con Arandanos Ciranberries ECUADOR Double 1912 PubMet 1912

cranberry

# TABLETS Chocolate co

Macadamia nut

Almonds

Hazelnut

Blackberry