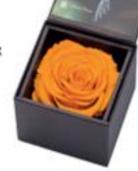

nbow

RoseAmor is also available in various rainbow colors in the sizes L, XL and XXL. We can customize the color combinations of our roses to your liking.





San Francisco

#### **Treatments**

Below treatments can be applied to the complete color range.

#### Clitter







Silver



Green



White

#### Metallic gold



Normal



Light



Medium



Dark

#### Metallic silver



Normal



Light



Medium



Dark

#### Diamond dust





# PRESERVED ROSES

#### ROSE + STEM SHORT

**Head size** 5,5 cm

Length 30 cm

Single pack 1 stem



**Export box contains** 60 boxes, 60 stems

#### ROSE + STEM LARGE

Head size 5,5 cm

Length 70 cm

Single pack 1 stem



**Export box contains** 30 boxes, 30 stems

# GIFT BOX



#### **CIFT BOX** XXL

Diameter 9,5 cm

Height 5,5 cm

Single pack 1 head



**Export box contains** 100 boxes, 100 heads



# CHOCOLATES



Since 1912



# Chocofate Negro con Arandanos Ciranberries ECUADOR Double 1912 PubMet 1912

cranberry

# TABLETS Chocolate co



Macadamia nut



Almonds



Hazelnut



Blackberry





# Chocolate con Leche & Frutos del Bosque ECUADOR Ducia 1912 1 1810 1912 Milk chocolate & wild Berries



50 GR - 1,76 OZ.



Milk, Mint, Nougat Candy, Liquor, Strawberry



Milk Chocolate

# FILLED CHOCOLATES



**Nougat Candy** 



Strawberry cream



Wrapped almonds and waffles





# GIFT BOX





















# NARANJILLA





BANANA

# NARANJILLA

A really unique fruit from the Andes.

Delicious sweet and sour taste, orange flavor.



Fruits are round and yellow-orange in color, perfect for making delicious juice, gravy, milk shakes,