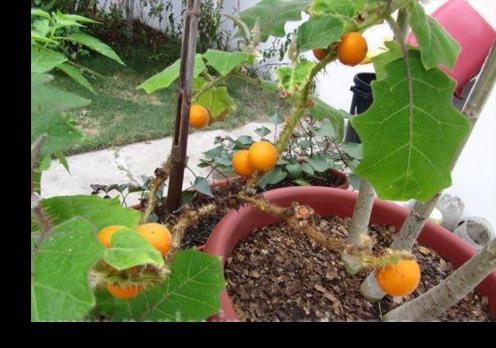

# NARANJILLA

BANANA

# NARANJILLA

A really unique fruit from the Andes.

Delicious sweet and sour taste, orange flavor.

Fruits are round and yellow-orange in color, perfect for making delicious juice, gravy, milk shakes, cakes, etc.

In 1760, Mr. J. de Santa Gertrudis Siera called it "Nectar of the gods" and "the most delicious that I have tasted in the world."

This plant takes at least 6 months to bear and is quite attractive as a potted plant.