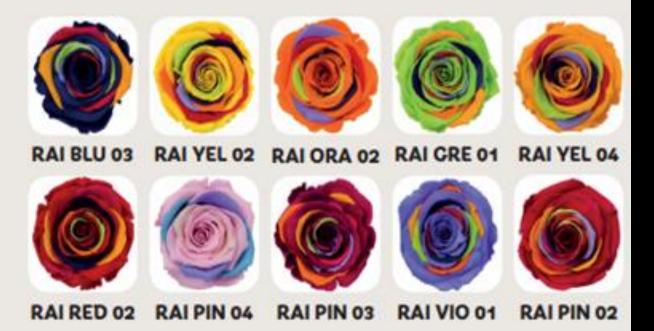

#### Rainbow

RoseAmor is also available in various rainbow colors in the sizes L, XL and XXL. We can customize the color combinations of our roses to your liking.

San Francisco