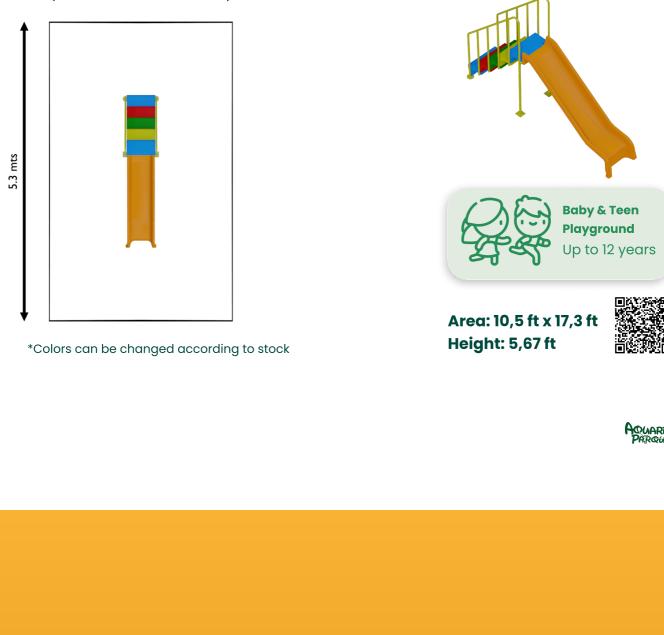

t is ideal for outdoor environments.





Baby & Teen

Playground

Up to 12 years



### **STEEL** Carbon steel pipes are used as a complement to some items to increase safety, these items undergo a process of anti-corrosion treatment and electrostatic painting.

CARBON

ROTOMOLDED **POLYETHYLENE** 

# material and is extremely simple to clean, which also reduces maintenance costs.

The polyethylene used by Aquarela Parques has UV shielding, is a highly weather resistant

Our playgrounds





\*Colors can be changed according to stock



belts and naval rope.

Ergonomic backrest to protect against impacts when swinging.

Playground

06 to 12 years

## 01 to 04 years \*Colors can be changed according to stock



Slide built with ergonomic cushioning to prevent against

impacts.

# 3.2 mts



AQUARELES

WWW.AQUARELAPARQUES.COM.BR

exportacao@aquarelaparques.com.br