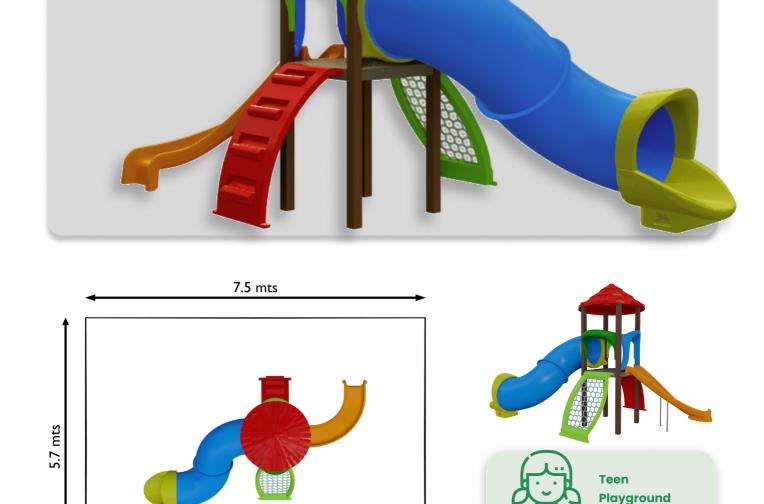

xperience for all children.

Age group

Playground

06 to 12 years

### Playground 01 to 06 years



WOOD

Plastic wood is 100% sustainable, made from the recycling of various plastics. Its main advantage is that it is an extremely resistant material to the sun, rain and does not splinter or crack, so it is ideal for outdoor environments.





Baby & Teen

Playground

Up to 12 years



### **STEEL** Carbon steel pipes are used as a complement to some items to increase safety, these items undergo a process of anti-corrosion treatment and electrostatic painting.

CARBON

ROTOMOLDED **POLYETHYLENE** 

# material and is extremely simple to clean, which also reduces maintenance costs.

The polyethylene used by Aquarela Parques has UV shielding, is a highly weather resistant

Our playgrounds





\*Colors can be changed according to stock



belts and naval rope.

Ergonomic backrest to protect against impacts when swinging.

Playground

06 to 12 years

## 01 to 04 years \*Colors can be changed according to stock



Slide built with ergonomic cushioning to prevent against

impacts.

# 3.2 mts



AQUARELES

WWW.AQUARELAPARQUES.COM.BR

exportacao@aquarelaparques.com.br