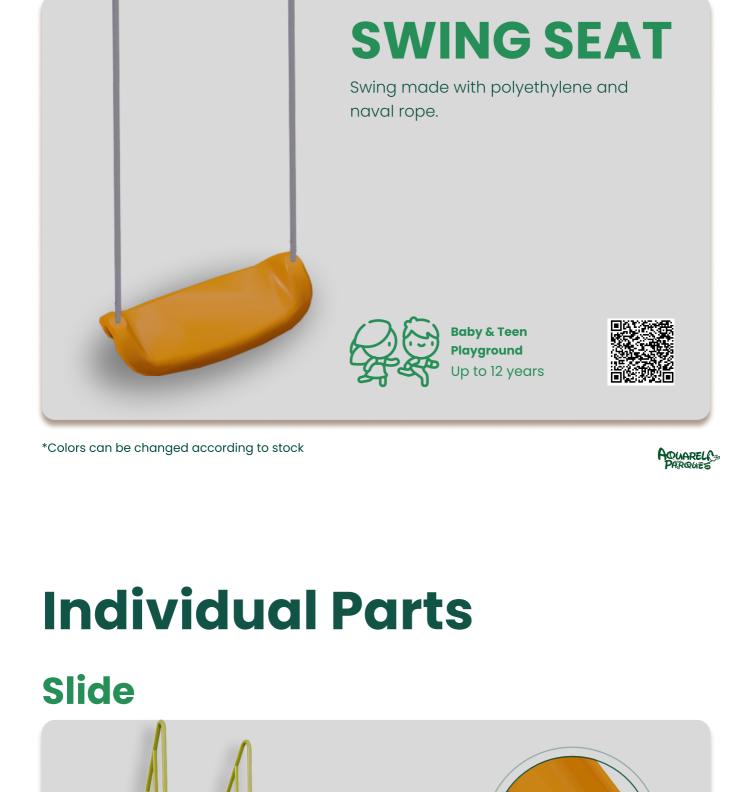

xtremely resistant material to the sun, rain and does not splinter or crack, so it is ideal for outdoor environments.





Baby & Teen

Playground

Up to 12 years



### **STEEL** Carbon steel pipes are used as a complement to some items to increase safety, these items undergo a process of anti-corrosion treatment and electrostatic painting.

CARBON

ROTOMOLDED **POLYETHYLENE** 

# material and is extremely simple to clean, which also reduces maintenance costs.

The polyethylene used by Aquarela Parques has UV shielding, is a highly weather resistant

Our playgrounds





\*Colors can be changed according to stock



belts and naval rope.

Ergonomic backrest to protect against impacts when swinging.

Playground

06 to 12 years

## 01 to 04 years \*Colors can be changed according to stock



Slide built with ergonomic cushioning to prevent against

impacts.

# 3.2 mts



AQUARELES

WWW.AQUARELAPARQUES.COM.BR

exportacao@aquarelaparques.com.br