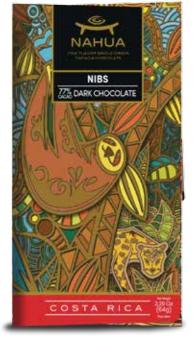

| NIBS<br>Dark Chocola                                                                                                                                                     | TE         |
|--------------------------------------------------------------------------------------------------------------------------------------------------------------------------|------------|
| Nutrition Fac<br>about 2.5 servings per container<br>Serving size                                                                                                        |            |
| Amount Per Serving<br>Calories 1                                                                                                                                         | 50         |
| Total Fat 12g<br>Saturated Fat 5.7g<br>Trans Fat 0g                                                                                                                      | 15%<br>29% |
| Cholesterol 0mg<br>Sodium 0mg                                                                                                                                            | 0%<br>0%   |
| Total Carbohydrate 9g<br>Dietary Fiber < 1g<br>Total Sugars 8g<br>Includes 0g Added Sugars                                                                               | 3%<br>3%   |
| Protein 2g<br>Not a significant source of vitamin D, calcium, iron, ar                                                                                                   | 4%         |
| potassium<br>*The % Daily Value (DV) tells you how much a nutrie<br>serving of food contributes to a daily diet. 2,000 calo<br>day is used for general nutrition advice. |            |