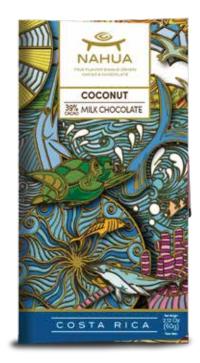

| COCONUT        |
|----------------|
| DARK CHOCOLATE |

| <b>Nutrition Fa</b>                                                                                                                               | icts           |
|---------------------------------------------------------------------------------------------------------------------------------------------------|----------------|
| 2 servings per container                                                                                                                          |                |
| Serving size                                                                                                                                      | (25g)          |
| Amount Per Serving<br>Calories                                                                                                                    | 140            |
| 9                                                                                                                                                 | 6 Daily Value* |
| Total Fat 10g                                                                                                                                     | 13%            |
| Saturated Fat 6g                                                                                                                                  | 30%            |
| Trans Fat 0g                                                                                                                                      |                |
| Sodium Omg                                                                                                                                        | 0%             |
| Total Carbohydrate 10g                                                                                                                            | 4%             |
| Dietary Fiber 1g                                                                                                                                  | 4%             |
| Total Sugars 8g                                                                                                                                   |                |
| Includes 0g Added Sugars                                                                                                                          | 0%             |
| Protein 2g                                                                                                                                        | 4%             |
| Not a significant source of cholesterol, vitamin D<br>iron, and potassium                                                                         | ), calcium,    |
| *The % Daily Value (DV) tells you how much a r<br>serving of food contributes to a daily diet. 2,000<br>day is used for general nutrition advice. |                |

#### COCONUT MILK CHOCOLATE

| 2 servings per container                                    |               |
|-------------------------------------------------------------|---------------|
| Serving size                                                | (25g          |
| Amount Per Serving                                          | 4             |
| Calories                                                    | 150           |
|                                                             | % Daily Value |
| Total Fat 10g                                               | 13%           |
| Saturated Fat 6g                                            | 30%           |
| Trans Fat 0g                                                |               |
| Cholesterol 5mg                                             | 2%            |
| Sodium 20mg                                                 | 19            |
| Total Carbohydrate 12g                                      | 4%            |
| Dietary Fiber 0g                                            | 0%            |
| Total Sugars 8g                                             |               |
| Includes 0g Added Sugars                                    | 0%            |
| Protein 2g                                                  | 4%            |
| Not a significant source of vitamin D, calciur<br>potassium | m, iron, and  |