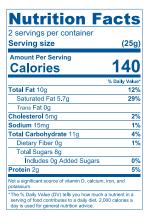

#### MILK CHOCOLATE

| MOKA<br>MILK CHOCOLATE   |
|--------------------------|
| <b>Nutrition Facts</b>   |
| 2 servings per container |

| Serving size                                                                                                                                  | (25g          |
|-----------------------------------------------------------------------------------------------------------------------------------------------|---------------|
| Amount Per Serving<br>Calories                                                                                                                | 140           |
|                                                                                                                                               | % Daily Value |
| Total Fat 10g                                                                                                                                 | 12%           |
| Saturated Fat 5.6g                                                                                                                            | 28%           |
| Trans Fat 0g                                                                                                                                  |               |
| Cholesterol 5mg                                                                                                                               | 2%            |
| Sodium 15mg                                                                                                                                   | 1%            |
| Total Carbohydrate 11g                                                                                                                        | 4%            |
| Dietary Fiber 0g                                                                                                                              | 1%            |
| Total Sugars 8g                                                                                                                               |               |
| Includes 0g Added Sugars                                                                                                                      | 0%            |
| Protein 2g                                                                                                                                    | 5%            |
| Not a significant source of vitamin D, calcium, potassium                                                                                     | iron, and     |
| *The % Daily Value (DV) tells you how much a<br>serving of food contributes to a daily diet. 2,0<br>day is used for general nutrition advice. |               |