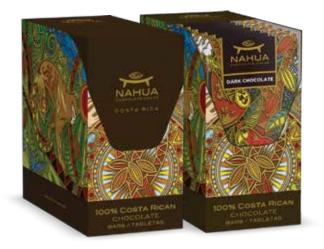

Enjoy Nahua chocolate, where good taste is doing good!

COLA

MOKA 39% MILK CHOCOLATE Nahua's handcrafted artisan dark chocolate and milk chocolate bars are presented in beautiful packaging that evokes the Costa Rica jungle where we source our cacao beans. Each bar takes you on a unique and delicious adventure. Behold, the bean to bar experience.

# Dark (70%) Chocolate Bars

Dark chocolate connoisseurs will love our 70% cacao premium dark chocolate bars. Offered in a variety of all-natural flavor profiles, Nahua's bars offer a rich, satisfying and creamy texture while preserving the deep, intense bouquet of flavors.