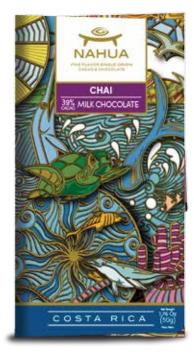

#### CHAI MILK CHOCOLATE

| 2 servings per container<br>Serving size                  | (25g          |
|-----------------------------------------------------------|---------------|
| Amount Per Serving<br>Calories                            | 140           |
|                                                           | % Daily Value |
| Total Fat 10g                                             | 13%           |
| Saturated Fat 6g                                          | 30%           |
| Trans Fat 0g                                              |               |
| Cholesterol 5mg                                           | 2%            |
| Sodium 15mg                                               | 1%            |
| Total Carbohydrate 11g                                    | 4%            |
| Dietary Fiber 1g                                          | 4%            |
| Total Sugars 8g                                           |               |
| Includes 0g Added Sugar                                   | s 0%          |
| Protein 2g                                                | 4%            |
| Not a significant source of vitamin D, calci<br>potassium | um, iron, and |