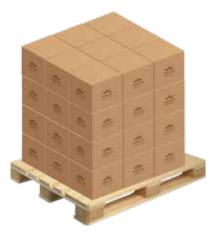

# PALLET

Content: 36 Master Boxes (9 boxes /level)

| UNIT       | Dimensions (cm)       | Dimensions (in)          | Net<br>Weight | Gross<br>Weight |
|------------|-----------------------|--------------------------|---------------|-----------------|
| POS Box    | L 7.3 x W 14 x H 14   | L 2.9 x W 5.5 x H 5.5    | 600 gr        | 840 gr          |
| Master Box | L 30 x W 30 x H 30    | L 11.8 x W 11.8 x H 11.8 | 13 kg         | 13.5 kg         |
| Pallet     | L 100 x W 120 x H 135 | L 40 x W 48 x H 53       | 486 kg        | 506 kg          |