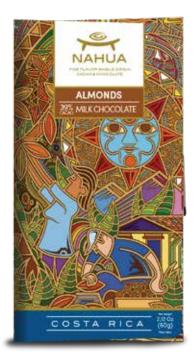

| ALMONDS<br>DARK CHOCOL                                                                                                                            |             |
|---------------------------------------------------------------------------------------------------------------------------------------------------|-------------|
| Nutrition Fa                                                                                                                                      | cts         |
| 2 servings per container                                                                                                                          |             |
| Serving size                                                                                                                                      | (25g)       |
| , and the second se                                    | (209)       |
| Amount Per Serving<br>Calories                                                                                                                    | 160         |
| %                                                                                                                                                 | Daily Value |
| Total Fat 12g                                                                                                                                     | 15%         |
| Saturated Fat 6g                                                                                                                                  | 30%         |
| Trans Fat 0g                                                                                                                                      |             |
| Sodium Omg                                                                                                                                        | 0%          |
| Total Carbohydrate 10g                                                                                                                            | 4%          |
| Dietary Fiber 1g                                                                                                                                  | 4%          |
| Total Sugars 8g                                                                                                                                   |             |
| Includes 0g Added Sugars                                                                                                                          | 0%          |
| Protein 3g                                                                                                                                        | 6%          |
| Not a significant source of cholesterol, vitamin D<br>iron, and potassium                                                                         | , calcium,  |
| *The % Daily Value (DV) tells you how much a r<br>serving of food contributes to a daily diet. 2,000<br>day is used for general nutrition advice. |             |

| ALMONDS<br>MILK CHOCOLATE                                                                                          |             |  |  |
|--------------------------------------------------------------------------------------------------------------------|-------------|--|--|
| Nutrition Fa                                                                                                       | cts         |  |  |
| 2 servings per container                                                                                           |             |  |  |
| Serving size                                                                                                       | (25g)       |  |  |
| Amount Per Serving<br>Calories                                                                                     | 170         |  |  |
|                                                                                                                    | Daily Value |  |  |
| Total Fat 12g                                                                                                      | 15%         |  |  |
| Saturated Fat 5.9g                                                                                                 | 30%         |  |  |
| Trans Fat 0g                                                                                                       |             |  |  |
| Cholesterol 5mg                                                                                                    | 2%          |  |  |
| Sodium 15mg                                                                                                        | 1%          |  |  |
| Total Carbohydrate 12g                                                                                             | 4%          |  |  |
| Dietary Fiber < 1g                                                                                                 | 3%          |  |  |
| Total Sugars 8g                                                                                                    |             |  |  |
| Includes 0g Added Sugars                                                                                           | 0%          |  |  |
| Protein 3g                                                                                                         | 7%          |  |  |
| Not a significant source of vitamin D, calcium, iro<br>potassium<br>"The % Daily Value (DV) tells you how much a n |             |  |  |
| serving of food contributes to a daily diet. 2,000                                                                 |             |  |  |
| day is used for general nutrition advice.                                                                          |             |  |  |