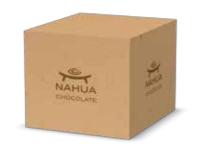

Cholesterol 5mg                                             | 2%            |
| Sodium 20mg                                                 | 19            |
| Total Carbohydrate 12g                                      | 4%            |
| Dietary Fiber 0g                                            | 0%            |
| Total Sugars 8g                                             |               |
| Includes 0g Added Sugars                                    | 0%            |
| Protein 2g                                                  | 4%            |
| Not a significant source of vitamin D, calciur<br>potassium | m, iron, and  |





# **PACKING CONDITIONS**

# POS Box

Content: 12 chocolate bars

# MASTER BOX

Content: 16 POS Boxes

# PALLET

Content: 36 Master Boxes (9 boxes /level)







| UNIT       | Dimensions (cm)       | Dimensions (in)          | Net<br>Weight | Gross<br>Weight |
|------------|-----------------------|--------------------------|---------------|-----------------|
| POS Box    | L 7.3 x W 14 x H 14   | L 2.9 x W 5.5 x H 5.5    | 600 gr        | 840 gr          |
| Master Box | L 30 x W 30 x H 30    | L 11.8 x W 11.8 x H 11.8 | 13 kg         | 13.5 kg         |
| Pallet     | L 100 x W 120 x H 135 | L 40 x W 48 x H 53       | 486 kg        | 506 kg          |

# STORAGE CONDITIONS

Store in cool and dry atmosphere: 18°C to 20°C / 64°F to 68° F / 68% RH The storage warehouse should be perfectly clean, internally and externally desinfested, and protected from attack by rodents and any type of plagues.

# HANDLING CONDITIONS

Product should be used befo