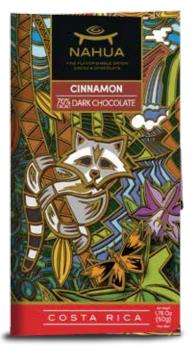

| CINNAMON       |
|----------------|
| DARK CHOCOLATE |

| Serving size                                                                                                                                      | (25g          |
|---------------------------------------------------------------------------------------------------------------------------------------------------|---------------|
| Amount Per Serving<br>Calories                                                                                                                    | 130           |
| 9                                                                                                                                                 | 6 Daily Value |
| Total Fat 10g                                                                                                                                     | 139           |
| Saturated Fat 5.7g                                                                                                                                | 29%           |
| Trans Fat 0g                                                                                                                                      |               |
| Cholesterol Omg                                                                                                                                   | 09            |
| Sodium Omg                                                                                                                                        | 0%            |
| Total Carbohydrate 9g                                                                                                                             | 39            |
| Dietary Fiber 1g                                                                                                                                  | 49            |
| Total Sugars 8g                                                                                                                                   |               |
| Includes 0g Added Sugars                                                                                                                          | 0%            |
| Protein 2g                                                                                                                                        | 49            |
| Not a significant source of vitamin D, calcium, in<br>potassium                                                                                   | on, and       |
| *The % Daily Value (DV) tells you how much a r<br>serving of food contributes to a daily diet. 2,000<br>day is used for general nutrition advice. |               |