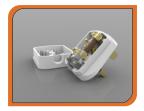

## **Brass Electrical Plug & Socket Pin**

#### → PLUG & SOCKET TYPES AROUND THE WORLD

Plug Type A Used in : Primarily used in France, Belgium, Poland, Slovakia & Czechia

Plug Type B Used in : Mainly used in the USA, Canada & Mexico

Plug Type C Used in: Commonly used in Europe, South America & Asia