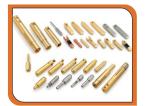

## **Brass Electrical Plug & Socket Pin**

#### → PLUG & SOCKET TYPES AROUND THE WORLD

Plug Type A Used in : Primarily used in France, Belgium, Poland, Slovakia & Czechia

Plug Type B Used in : Mainly used in the USA, Canada & Mexico

Plug Type C Used in: Commonly used in Europe, South America & Asia

Plug Type D Used in: Mainly used in India

Plug Type E Used in : Mainly used in the USA, Canada, Mexico & Japan

Plug Type F Used in : almost everywhere in Europe & Russia, except for the UK & Ireland

Plug Type G Used in : United Kingdom, Ireland, Malta, Malaysia, Singapore & the Arabian Peninsula