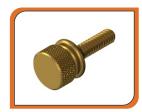

## **Brass Electro-Mechanical Components**

→ Brass Standoff

→ Brass Spacer

→ Chassis Fasteners

→ Other Screw Types Components

## **Brass Fasteners and Fixings**

### **Metal Precision Turned Parts**