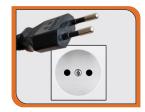

#### → PLUG & SOCKET TYPES AROUND THE WORLD

Plug Type A Used in : Primarily used in France, Belgium, Poland, Slovakia & Czechia

Plug Type B Used in : Mainly used in the USA, Canada & Mexico

Plug Type C Used in: Commonly used in Europe, South America & Asia