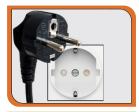

Plug Type D Used in: Mainly used in India

Plug Type E Used in : Mainly used in the USA, Canada, Mexico & Japan

Plug Type F Used in : almost everywhere in Europe & Russia, except for the UK & Ireland

Plug Type G Used in : United Kingdom, Ireland, Malta, Malaysia, Singapore & the Arabian Peninsula