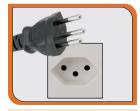

#### → PLUG & SOCKET TYPES AROUND THE WORLD

Plug Type A Used in : Primarily used in France, Belgium, Poland, Slovakia & Czechia

Plug Type B Used in : Mainly used in the USA, Canada & Mexico

Plug Type C Used in: Commonly used in Europe, South America & Asia

Plug Type D Used in: Mainly used in India

Plug Type E Used in : Mainly used in the USA, Canada, Mexico & Japan

Plug Type F Used in : almost everywhere in Europe & Russia, except for the UK & Ireland

Plug Type G Used in : United Kingdom, Ireland, Malta, Malaysia, Singapore & the Arabian Peninsula

Plug Type H Used in: Used exclusively in Israel. the West Bank & the Gaza Strip

Plug Type I Used in: Mainly used in Australia, New Zealand, China & Argentina

Plug Type J Used in: Used almost exclusively in Switzerland & Liechtenstein

Plug Type K Used in : Used almost exclusively in Denmark & Greenland

Plug Type L Used in : used almost exclusively in Italy

Plug Type M Used in : Mainly used in South Africa

Plug Type N Used in : Used in Brazil and South Africa