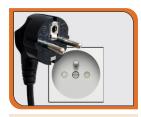

#### → PLUG & SOCKET TYPES AROUND THE WORLD

Plug Type A Used in : Primarily used in France, Belgium, Poland, Slovakia & Czechia

Plug Type B Used in : Mainly used in the USA, Canada & Mexico

Plug Type C Used in: Commonly used in Europe, South America & Asia