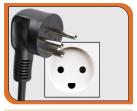

#### → PLUG & SOCKET TYPES AROUND THE WORLD

Plug Type A Used in : Primarily used in France, Belgium, Poland, Slovakia & Czechia

Plug Type B Used in : Mainly used in the USA, Canada & Mexico

Plug Type C Used in: Commonly used in Europe, South America & Asia

Plug Type D Used in: Mainly used in India

Plug Type E Used in : Mainly used in the USA, Canada, Mexico & Japan

Plug Type F Used in : almost everywhere in Europe & Russia, except for the UK & Ireland

Plug Type G Used in : United Kingdom, Ireland, Malta, Malaysia, Singapore & the Arabian Peninsula

Plug Type H Used in: Used exclusively in Israel. the West Bank & the Gaza Strip

Plug Type I Used in: Mainly used in Australia, New Zealand, China & Argentina

Plug Type J Used in: Used almost exclusively in Switzerland & Liechtenstein

Plug Type K Used in : Used almost exclusively in Denmark & Greenland

Plug Type L Used in : used almost exclusively in Italy

Plug Type M Used in : Mainly used in South Africa

Plug Type N Used in : Used in Brazil and South Africa