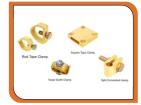

# → Types Of Cable Glands

**BW Type Cable Glands** 

CW Type Cable Glands

E1W Type Cable Glands

A1/A2 Type Cable Glands

Alco Type Cable Glands

Marine Type Cable Glands

Single Compression Cable Gland

Double Compression
Cable Gland