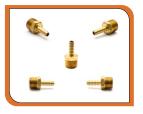

## **Brass Electro-Mechanical Components**

→ Brass Standoff

→ Brass Spacer

→ Chassis Fasteners

→ Other Screw Types Components