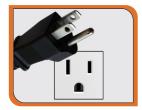

#### → PLUG & SOCKET TYPES AROUND THE WORLD

Plug Type A Used in : Primarily used in France, Belgium, Poland, Slovakia & Czechia

Plug Type B Used in : Mainly used in the USA, Canada & Mexico

Plug Type C Used in: Commonly used in Europe, South America & Asia