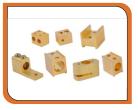

## **Brass Electro-Mechanical Components**

→ Brass Standoff

→ Brass Spacer

→ Chassis Fasteners

→ Other Screw Types Components