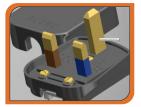

## **Brass Electrical Plug & Socket Pin**

#### → PLUG & SOCKET TYPES AROUND THE WORLD

Plug Type A Used in : Primarily used in France, Belgium, Poland, Slovakia & Czechia

Plug Type B Used in : Mainly used in the USA, Canada & Mexico

Plug Type C Used in: Commonly used in Europe, South America & Asia