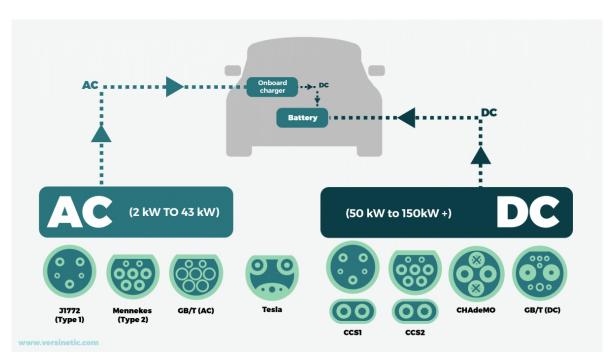

where in Europe & Russia, except for the UK & Ireland



Plug Type G Used in : United Kingdom, Ireland, Malta, Malaysia, Singapore & the Arabian Peninsula



Plug Type H Used in: Used exclusively in Israel. the West Bank & the Gaza Strip



Plug Type I Used in: Mainly used in Australia, New Zealand, China & Argentina



Plug Type J Used in: Used almost exclusively in Switzerland & Liechtenstein



Plug Type K Used in : Used almost exclusively in Denmark & Greenland



Plug Type L Used in : used almost exclusively in Italy



Plug Type M Used in : Mainly used in South Africa



Plug Type N Used in : Used in Brazil and South Africa



Plug Type O Used in : Used exclusively in Thailand





# **OUR PRODUCTS**

## **Brass EV Charger Components**

## → EV Charger Pin































# **OUR PRODUCTS**

## **Brass Electro-Mechanical Components**

→ Brass Standoff









→ Brass Spacer







→ Chassis Fasteners





→ Other Screw Types Components

















# **OUR PRODUCTS**

### **Brass Cable Gland & Accessories**

# → Types Of Cable Glands



**BW Type Cable Glands** 



CW Type Cable Glands



E1W Type Cable Glands



A1/A2 Type Cable Glands



Alco Type Cable Glands



Marine Type Cable Glands



Single Compression Cable Gland



Double Compression
Cable Gland

## → Cable Gland Accessories



























# **OUR PRODUCTS**

## **Brass Fasteners and Fixings**











### **Metal Precision Turned Parts**





















## **Brass Auto Components**











### **Brass Water Meter Connector**











DN 25

DN 40





# **OUR PRO