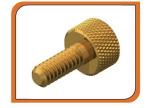

## **Brass Electro-Mechanical Components**

→ Brass Standoff

→ Brass Spacer

→ Chassis Fasteners

→ Other Screw Types Components

## **Brass Fasteners and Fixings**

### **Metal Precision Turned Parts**