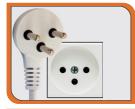

Plug Type D Used in: Mainly used in India

Plug Type E Used in : Mainly used in the USA, Canada, Mexico & Japan

Plug Type F Used in : almost everywhere in Europe & Russia, except for the UK & Ireland

Plug Type G Used in : United Kingdom, Ireland, Malta, Malaysia, Singapore & the Arabian Peninsula