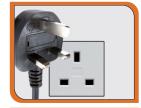

Plug Type D Used in: Mainly used in India

Plug Type E Used in : Mainly used in the USA, Canada, Mexico & Japan

Plug Type F Used in : almost everywhere in Europe & Russia, except for the UK & Ireland

Plug Type G Used in : United Kingdom, Ireland, Malta, Malaysia, Singapore & the Arabian Peninsula