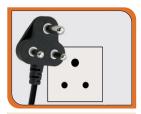

Plug Type D Used in: Mainly used in India

Plug Type E Used in : Mainly used in the USA, Canada, Mexico & Japan

Plug Type F Used in : almost everywhere in Europe & Russia, except for the UK & Ireland

Plug Type G Used in : United Kingdom, Ireland, Malta, Malaysia, Singapore & the Arabian Peninsula