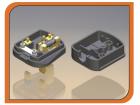

## **Brass Electrical Plug & Socket Pin**

#### → PLUG & SOCKET TYPES AROUND THE WORLD

Plug Type A Used in : Primarily used in France, Belgium, Poland, Slovakia & Czechia

Plug Type B Used in : Mainly used in the USA, Canada & Mexico

Plug Type C Used in: Commonly used in Europe, South America & Asia