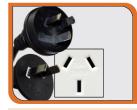

#### → PLUG & SOCKET TYPES AROUND THE WORLD

Plug Type A Used in : Primarily used in France, Belgium, Poland, Slovakia & Czechia

Plug Type B Used in : Mainly used in the USA, Canada & Mexico

Plug Type C Used in: Commonly used in Europe, South America & Asia

Plug Type D Used in: Mainly used in India

Plug Type E Used in : Mainly used in the USA, Canada, Mexico & Japan

Plug Type F Used in : almost everywhere in Europe & Russia, except for the UK & Ireland

Plug Type G Used in : United Kingdom, Ireland, Malta, Malaysia, Singapore & the Arabian Peninsula