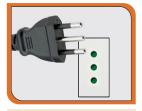

#### → PLUG & SOCKET TYPES AROUND THE WORLD

Plug Type A Used in : Primarily used in France, Belgium, Poland, Slovakia & Czechia

Plug Type B Used in : Mainly used in the USA, Canada & Mexico

Plug Type C Used in: Commonly used in Europe, South America & Asia

Plug Type D Used in: Mainly used in India

Plug Type E Used in : Mainly used in the USA, Canada, Mexico & Japan

Plug Type F Used in : almost everywhere in Europe & Russia, except for the UK & Ireland

Plug Type G Used in : United Kingdom, Ireland, Malta, Malaysia, Singapore & the Arabian Peninsula

Plug Type H Used in: Used exclusively in Israel. the West Bank & the Gaza Strip

Plug Type I Used in: Mainly used in Australia, New Zealand, China & Argentina

Plug Type J Used in: Used almost exclusively in Switzerland & Liechtenstein

Plug Type K Used in : Used almost exclusively in Denmark & Greenland

Plug Type L Used in : used almost exclusively in Italy

Plug Type M Used in : Mainly used in South Africa

Plug Type N Used in : Used in Brazil and South Africa

Plug Type O Used in : Used exclusively in Thailand