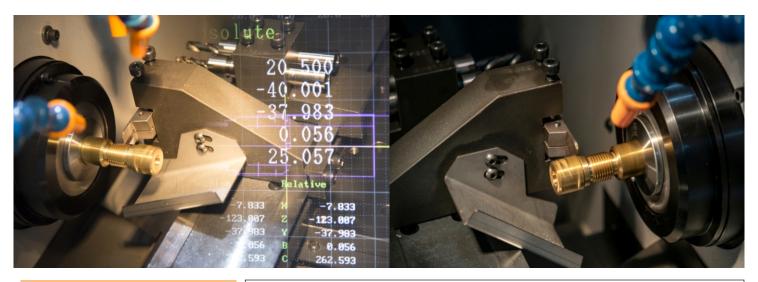

## **Capabilities**

**Processing Material** 

Brass & Special Copper Alloy and Aluminium and Stainless Steel

**Machining Facility** 

Brass Bar Turning & Machining on Automatic Lathe Brass Bar CNC Machining and Turning, Brass Forging plus CNC Machining,
Brass Casting + CNC Machining

**Processing Range** 

2 mm to 75 mm Diameter from BarAbove 75mm Forged & Machined

**Design Aid Software** 

AutoCAD 3D, 3D Max Studio, Pro-E, Solid Works

## **Machine Equipments**

- CNC Automatic Turning Machine
- Troube Type Automatic Machine
- DTS double Cam Shaft Automatic Lathe
- Multi Station Rotary Disc Transfer Indexing Machines
- Profile Drawing Machine
- 3/4 Turning Machine
- Automatic Troube Milling Machine
- Special Purpose Milling Machine
- Special Purpose Section Cutting Machine
- Special Purpose Drilling Machines

- 1/2 Drilling Machine
- Special Purpose Threading Machine
- 1/2 Threading Machine
- 1/2 Tool Grinders
- 1 1/2" Special Automatic Troube
- 1" Special Automatic Troube
- Power Press 20 Ton Capacity
- Hand Press
- Centrifugal Deburring/ Polishing Machine
- Vibro Finishing Machine