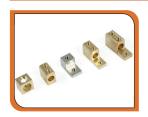

per customer's requirement.

#### **THREADS**

- ISO Metric (MM Threads)
- BA Threads

- BSW Threads (Inches)
- UNC, UNF Threads
- Any threads as per custom design

#### **FINISH AND COATING**

 Natural, Nickel Plated, Chrome Plated, Tin Plated, Silver Plated, Gold Plated or any coating as per customer specification

#### SIZE

 Begins from M2 or equivalent threads and upto any size as per custom design or requirement.





# **OUR PRODUCTS**

## **Brass Electrical and Electronics Components**

→ Brass Connector











→ Brass Terminal







→ Brass Neutral Link / Brass Earth Bar



→ Brass Switch Parts











→ Brass Panel Board Accessories







→ Brass Earthing Accessories









# **OUR PRODUCTS**

## **Brass Electrical and Electronics Components**

→ Brass HRC Fuse Parts





**Brass Anchor** 



**Brass Rings / Spacers** 







**Sheet Metal / Stamping Components** 











**Contact Pin & Sockets** 











→ Plug Pin and Socket Brass













# **OUR PRODUCTS**

## **Brass Electrical Plug & Socket Pin**

#### → PLUG & SOCKET TYPES AROUND THE WORLD



Plug Type A Used in : Primarily used in France, Belgium, Poland, Slovakia & Czechia



Plug Type B Used in : Mainly used in the USA, Canada & Mexico



Plug Type C Used in: Commonly used in Europe, South America & Asia



Plug Type D Used in: Mainly used in India



Plug Type E Used in : Mainly used in the USA, Canada, Mexico & Japan



Plug Type F Used in : almost everywhere in Europe & Russia, except for the UK & Ireland



Plug Type G Used in : United Kingdom, Ireland, Malta, Malaysia, Singapor