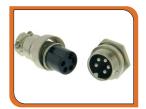

## **Brass Electrical Plug & Socket Pin**

#### → PLUG & SOCKET TYPES AROUND THE WORLD

Plug Type A Used in : Primarily used in France, Belgium, Poland, Slovakia & Czechia

Plug Type B Used in : Mainly used in the USA, Canada & Mexico

Plug Type C Used in: Commonly used in Europe, South America & Asia