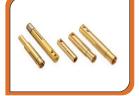

## **Brass Electrical and Electronics Components**

→ Brass HRC Fuse Parts

**Brass Anchor** 

**Brass Rings / Spacers** 

**Sheet Metal / Stamping Components** 

**Contact Pin & Sockets** 

→ Plug Pin and Socket Brass