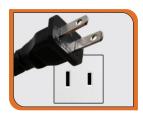

#### → PLUG & SOCKET TYPES AROUND THE WORLD

Plug Type A Used in : Primarily used in France, Belgium, Poland, Slovakia & Czechia

Plug Type B Used in : Mainly used in the USA, Canada & Mexico

Plug Type C Used in: Commonly used in Europe, South America & Asia