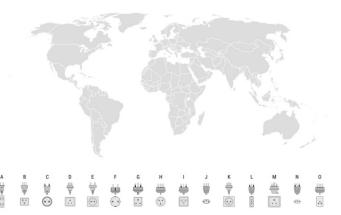

#### → PLUG & SOCKET TYPES AROUND THE WORLD

Plug Type A Used in : Primarily used in France, Belgium, Poland, Slovakia & Czechia

Plug Type B Used in : Mainly used in the USA, Canada & Mexico

Plug Type C Used in: Commonly used in Europe, South America & Asia

Plug Type D Used in: Mainly used in India

Plug Type E Used in : Mainly used in the USA, Canada, Mexico & Japan

Plug Type F Used in : almost everywhere in Europe & Russia, except for the UK & Ireland

Plug Type G Used in : United Kingdom, Ireland, Malta, Malaysia, Singapore & the Arabian Peninsula

Plug Type H Used in: Used exclusively in Israel. the West Bank & the Gaza Strip

Plug Type I Used in: Mainly used in Australia, New Zealand, China & Argentina

Plug Type J Used in: Used almost exclusively in Switzerland & Liechtenstein

Plug Type K Used in : Used almost exclusively in Denmark & Greenland

Plug Type L Used in : used almost exclusively in Italy

Plug Type M Used in : Mainly used in South Africa

Plug Type N Used in : Used in Brazil and South Africa

Plug Type O Used in : Used exclusively in Thailand