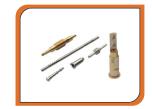

## **Brass Electro-Mechanical Components**

→ Brass Standoff

→ Brass Spacer

→ Chassis Fasteners

→ Other Screw Types Components

## **Brass Fasteners and Fixings**

### **Metal Precision Turned Parts**