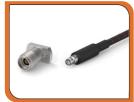

serts
- Aluminum & Stainless Steel Components

#### **SPECIAL FEATURES**

• Any kind of special turned parts can be developed as per customer's drawings or specifications.

#### **MATERIAL**

• Free cutting Brass 319 type or BS 249 type or any special Brass Composition as per customer's requirement.

#### **THREADS**

- ISO Metric (MM Threads)
- BA Threads

- BSW Threads (Inches)
- UNC, UNF Threads
- Any threads as per custom design

#### **FINISH AND COATING**

 Natural, Nickel Plated, Chrome Plated, Tin Plated, Silver Plated, Gold Plated or any coating as per customer specification

#### SIZE

 Begins from M2 or equivalent threads and upto any size as per custom design or requirement.





# **OUR PRODUCTS**

## **Brass Electrical and Electronics Components**

→ Brass Connector











→ Brass Terminal







→ Brass Neutral Link / Brass Earth Bar



→ Brass Switch Parts











→ Brass Panel Board Accessories







→ Brass Earthing Accessories









# **OUR PRODUCTS**

## **Brass Electrical and Electronics Components**

→ Brass HRC Fuse Parts





**Brass Anchor** 



**Brass Rings / Spacers** 







**Sheet Metal / Stamping Components** 











**Contact Pin & Sockets** 











→ Plug Pin and Socket Brass













# **OUR PRODUCTS**

## **Brass Electrical Plug & Socket Pin**

#### → PLUG & SOCKET TYPES AROUND THE WORLD



Plug Type A Used in : Primarily used in France, Belgium, Poland, Slovakia & Czechia



Plug Type B Used in : Mainly used in the USA, Canada & Mexico



Plug Type C Used in: Commonly used in Europe, South America & Asia



Plug Ty