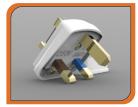

## **Brass Electrical Plug & Socket Pin**

#### → PLUG & SOCKET TYPES AROUND THE WORLD

Plug Type A Used in : Primarily used in France, Belgium, Poland, Slovakia & Czechia

Plug Type B Used in : Mainly used in the USA, Canada & Mexico

Plug Type C Used in: Commonly used in Europe, South America & Asia