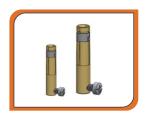

### **Brass Cable Gland & Accessories**

# → Types Of Cable Glands

**BW Type Cable Glands** 

CW Type Cable Glands

E1W Type Cable Glands

A1/A2 Type Cable Glands

Alco Type Cable Glands

Marine Type Cable Glands

Single Compression Cable Gland