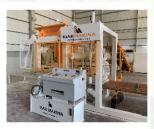

### **CONCRETE PIPE MACHINE**

FRESH TRADING brings you the leading position in Turkey in the production of Concrete Pipe Machines. It manufactures machines from 150mm to 3600mm. Please contact us for fully automatic, semi-automatic concrete pipe machines.

#### Concrete Pipe Machine Manufacturing

Turkish leading company in Turkey in the production of Concrete Pipe Machinery, produces concrete pipe machines in two different systems: Hydraulic system (with elevator) and Crane system concrete pipe machines. Fully automatic concrete pipe concrete pipe machine factory in different lengths from 150mm diameter to 3600mm diameter. is produced and installed.