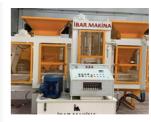

### **CONCRETE PIPE MACHINE**

FRESH TRADING brings you the leading position in Turkey in the production of Concrete Pipe Machines. It manufactures machines from 150mm to 3600mm. Please contact us for fully automatic, semi-automatic concrete pipe machines.

#### Concrete Pipe Machine Manufacturing

Turkish leading company in Turkey in the production of Concrete Pipe Machinery, produces concrete pipe machines in two different systems: Hydraulic system (with elevator) and Crane system concrete pipe machines. Fully automatic concrete pipe concrete pipe machine factory in different lengths from 150mm diameter to 3600mm diameter. is produced and installed.