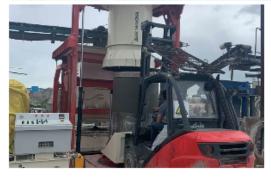

#### Concrete Pipe Machine Manufacturing

Turkish leading company in Turkey in the production of Concrete Pipe Machinery, produces concrete pipe machines in two different systems: Hydraulic system (with elevator) and Crane system concrete pipe machines. Fully automatic concrete pipe concrete pipe machine factory in different lengths from 150mm diameter to 3600mm diameter. is produced and installed.