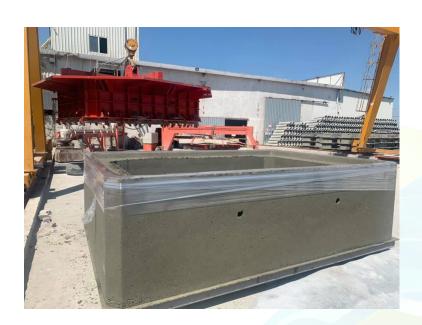

#### CPM 3600 800- 3600mm CONCRETE PIPE MACHINE

CPM 3600 Concrete Pipe Machine can produce concrete pipes from 2000mm to 3500mm in length, 3000mm x 3000mm square culvert, etc. with diameters between 800-3600 mm...

#### CPM 2400 600- 2400mm CONCRETE PIPE MACHINE

CPM 2400 Concrete Pipe Machine can produce concrete pipes from 2000mm to 3500mm in length, 2000mm x 2000mm square culverts, etc. with diameters between 600-2400 mm...