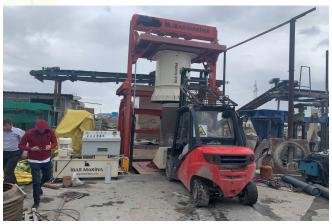

#### Concrete Pipe Machine Manufacturing

Turkish leading company in Turkey in the production of Concrete Pipe Machinery, produces concrete pipe machines in two different systems: Hydraulic system (with elevator) and Crane system concrete pipe machines. Fully automatic concrete pipe concrete pipe machine factory in different lengths from 150mm diameter to 3600mm diameter. is produced and installed.

Crane System concrete pipe machines Concrete pipes from 300mm to 3600mm diameter and 3000mm length can be produced in these machines. The advantage of the concrete pipe machine with crane is that it can produce large diameter concrete pipes and concrete culverts.