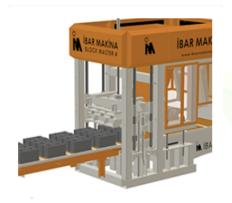

# BLOCK MASTER 4 CONCRETE BLOCK MACHINE

BLOCK MASTER 4 Block machine can produce 4 pieces of 200x400x200mm Blocks in one press. By changing the mold, it can produce block, borders in different sizes....

#### PRODUCTION CAPACITY

200x400x200 Block

4.000 Pieces