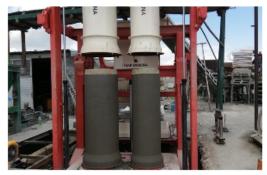

#### CPM 3600 800- 3600mm CONCRETE PIPE MACHINE

CPM 3600 Concrete Pipe Machine can produce concrete pipes from 2000mm to 3500mm in length, 3000mm x 3000mm square culvert, etc. with diameters between 800-3600 mm...

#### CPM 2400 600- 2400mm CONCRETE PIPE MACHINE

CPM 2400 Concrete Pipe Machine can produce concrete pipes from 2000mm to 3500mm in length, 2000mm x 2000mm square culverts, etc. with diameters between 600-2400 mm...