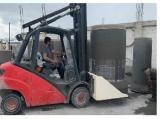

#### Concrete Pipe Machine Manufacturing

Turkish leading company in Turkey in the production of Concrete Pipe Machinery, produces concrete pipe machines in two different systems: Hydraulic system (with elevator) and Crane system concrete pipe machines. Fully automatic concrete pipe concrete pipe machine factory in different lengths from 150mm diameter to 3600mm diameter. is produced and installed.