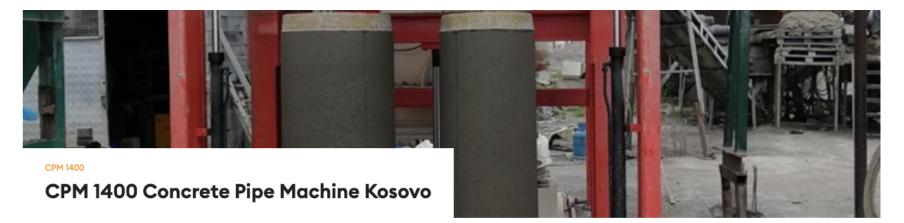

#### CPM 1400 300-1400mm CONCRETE PIPE MACHINE

CPM 1400 Concrete pipe machine produces from 300mm to 1400mm in length, from minimum 1000mm to maximum 2500mm, in line with the demands of our customers. It is manufactured in a way to make ...