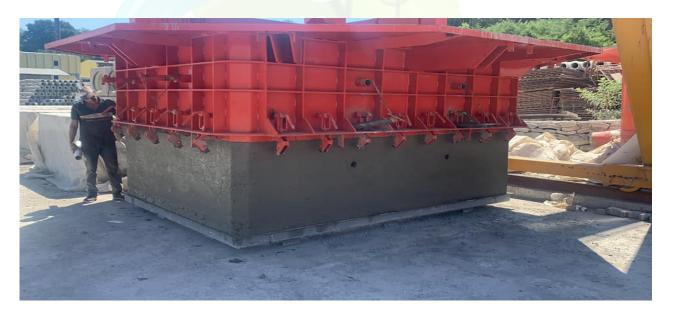

#### CPM 1400 300-1400mm CONCRETE PIPE MACHINE

CPM 1400 Concrete pipe machine produces from 300mm to 1400mm in length, from minimum 1000mm to maximum 2500mm, in line with the demands of our customers. It is manufactured in a way to make ...