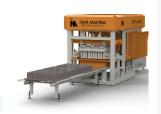

### **CONCRETE PIPE MACHINE**

FRESH TRADING brings you the leading position in Turkey in the production of Concrete Pipe Machines. It manufactures machines from 150mm to 3600mm. Please contact us for fully automatic, semi-automatic concrete pipe machines.

#### Concrete Pipe Machine Manufacturing

Turkish leading company in Turkey in the production of Concrete Pipe Machinery, produces concrete pipe machines in two different systems: Hydraulic system (with elevator) and Crane system concrete pipe machines. Fully automatic concrete pipe concrete pipe machine factory in different lengths from 150mm diameter to 3600mm diameter. is produced and installed.