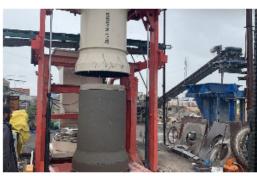

#### CPM 3600 800- 3600mm CONCRETE PIPE MACHINE

CPM 3600 Concrete Pipe Machine can produce concrete pipes from 2000mm to 3500mm in length, 3000mm x 3000mm square culvert, etc. with diameters between 800-3600 mm...

#### Concrete Pipe Machine Manufacturing

Turkish leading company in Turkey in the production of Concrete Pipe Machinery, produces concrete pipe machines in two different systems: Hydraulic system (with elevator) and Crane system concrete pipe machines. Fully automatic concrete pipe concrete pipe machine factory in different lengths from 150mm diameter to 3600mm diameter. is produced and installed.