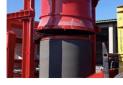

#### CPM 3600 800- 3600mm CONCRETE PIPE MACHINE

CPM 3600 Concrete Pipe Machine can produce concrete pipes from 2000mm to 3500mm in length, 3000mm x 3000mm square culvert, etc. with diameters between 800-3600 mm...

#### CPM 2400 600- 2400mm CONCRETE PIPE MACHINE

CPM 2400 Concrete Pipe Machine can produce concrete pipes from 2000mm to 3500mm in length, 2000mm x 2000mm square culverts, etc. with diameters between 600-2400 mm...