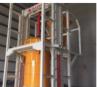

#### CPM 3600 800- 3600mm CONCRETE PIPE MACHINE

CPM 3600 Concrete Pipe Machine can produce concrete pipes from 2000mm to 3500mm in length, 3000mm x 3000mm square culvert, etc. with diameters between 800-3600 mm...

#### CPM 2400 600- 2400mm CONCRETE PIPE MACHINE

CPM 2400 Concrete Pipe Machine can produce concrete pipes from 2000mm to 3500mm in length, 2000mm x 2000mm square culverts, etc. with diameters between 600-2400 mm...