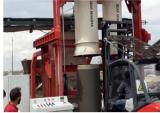

#### Concrete Pipe Machine Manufacturing

Turkish leading company in Turkey in the production of Concrete Pipe Machinery, produces concrete pipe machines in two different systems: Hydraulic system (with elevator) and Crane system concrete pipe machines. Fully automatic concrete pipe concrete pipe machine factory in different lengths from 150mm diameter to 3600mm diameter. is produced and installed.