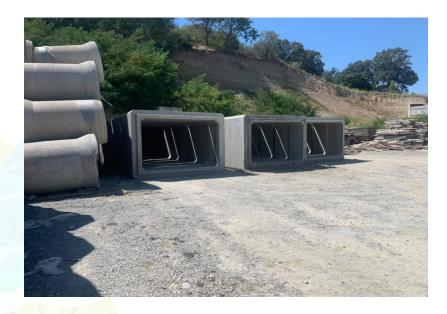

#### CPM 3600 800- 3600mm CONCRETE PIPE MACHINE

CPM 3600 Concrete Pipe Machine can produce concrete pipes from 2000mm to 3500mm in length, 3000mm x 3000mm square culvert, etc. with diameters between 800-3600 mm...

#### CPM 2400 600- 2400mm CONCRETE PIPE MACHINE

CPM 2400 Concrete Pipe Machine can produce concrete pipes from 2000mm to 3500mm in length, 2000mm x 2000mm square culverts, etc. with diameters between 600-2400 mm...

Crane System concrete pipe machines Concrete pipes from 300mm to 3600mm diameter and 3000mm length can be produced in these machines. The advantage of the concrete pipe machine with crane is that it can produce large diameter concrete pipes and concrete culverts.