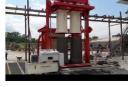

#### Concrete Pipe Machine Manufacturing

Turkish leading company in Turkey in the production of Concrete Pipe Machinery, produces concrete pipe machines in two different systems: Hydraulic system (with elevator) and Crane system concrete pipe machines. Fully automatic concrete pipe concrete pipe machine factory in different lengths from 150mm diameter to 3600mm diameter. is produced and installed.

Crane System concrete pipe machines Concrete pipes from 300mm to 3600mm diameter and 3000mm length can be produced in these machines. The advantage of the concrete pipe machine with crane is that it can produce large diameter concrete pipes and concrete culverts.