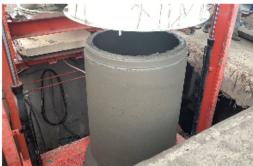

#### CPM 3600 800- 3600mm CONCRETE PIPE MACHINE

CPM 3600 Concrete Pipe Machine can produce concrete pipes from 2000mm to 3500mm in length, 3000mm x 3000mm square culvert, etc. with diameters between 800-3600 mm...

#### Concrete Pipe Machine Manufacturing

Turkish leading company in Turkey in the production of Concrete Pipe Machinery, produces concrete pipe machines in two different systems: Hydraulic system (with elevator) and Crane system concrete pipe machines. Fully automatic concrete pipe concrete pipe machine factory in different lengths from 150mm diameter to 3600mm diameter. is produced and installed.