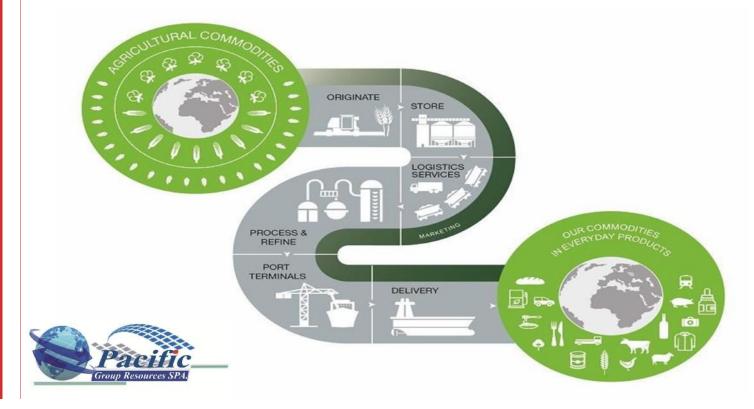

#### **COMERCIO INTERNACIONAL**

**Pacific Group Resources SpA** es una empresa con sede en Chile, con una fuerte expansión a nivel internacional. Nuestro desarrollo internacional se realiza a través de la producción, manejo, procesamiento y comercialización de productos agrícolas y cárnicos, que incluyen granos, semillas oleaginosas, azúcar, arroz, aceites vegetales, comidas con proteínas, carne de pollo, carne de res y cerdo.

#### INTERNATIONAL TRADE

**Pacific Group Resources SpA** is a company based in Chile, with a strong international expansion. Our international development is carried out through the production, handling, processing and marketing of agricultural and meat products, which include grains, oilseeds, sugar, rice, vegetable oils, protein meals, chicken meat, beef and pork.

The influence of our business model is mainly to buy directly from agricultural producers and cooperatives, achieving large allocations of crops in producing regions of the world. Our customers include food manufacturers, animal feed manufacturers, consumer product processors, importers, local distributors and public procurement entities.

We have a supply chain management, which guarantees that all the products delivered to the end customers are Your specific requirements and are consistent, reliable and of high quality.

The focus on the sustainability, safety, reliability and high quality of our supply chain, marketing and processing activities, makes **Pacific Group Resources SPA** feel committed to the protection of our customers, employees, local communities of origin of our products and environment.