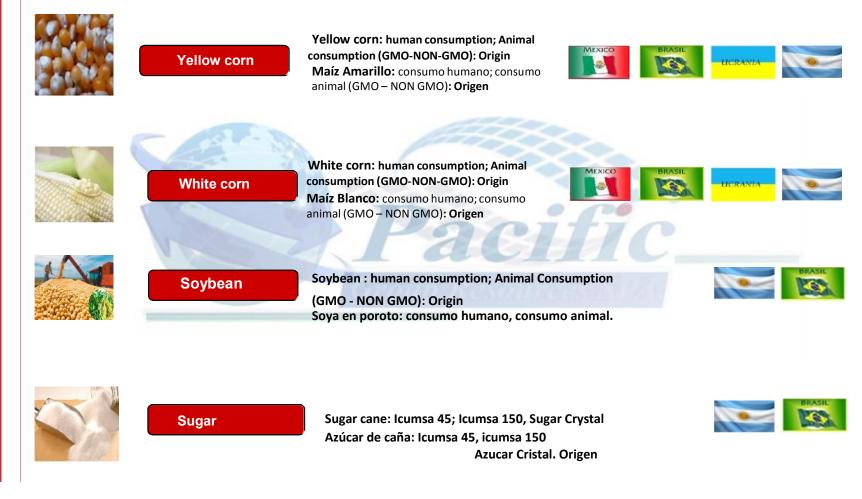

⊷ Foods.

We stand out for having agricultural products and edible foods participating in categories such as.

- 1. Grains, cereal and oilseeds.( White rice, Wheat, Corn, Soybeans.)
- 2. Preserves. (Canned fish.)
- 3. Sweeteners. (White sugar INCUMSA 45 150, brown sugar. INCUMSA 600 1200.)
- 4. Flours. ( Precooked corn flour, Fortified wheat flour. )
- 5. Crude and refined oils. (Soy, Palm, Sunflower.)
- 6. Protein Flours. (Textured soy or Soy meat, Soybean meal.)