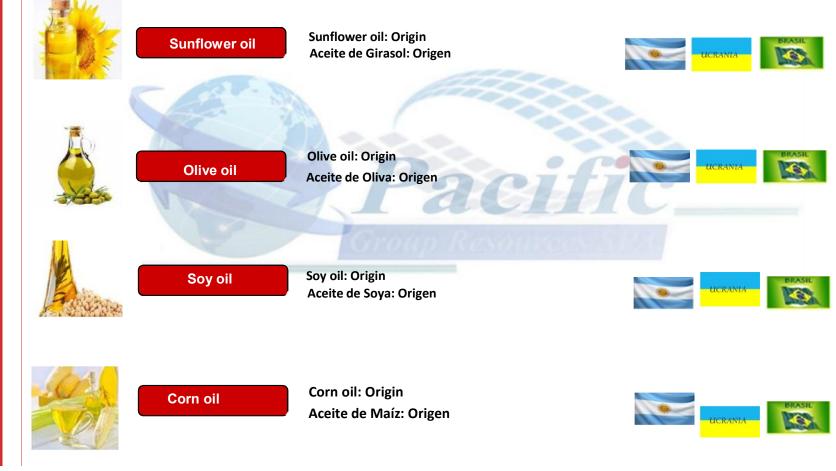

⊷ Foods.

We stand out for having agricultural products and edible foods participating in categories such as.

- 1. Grains, cereal and oilseeds.( White rice, Wheat, Corn, Soybeans.)
- 2. Preserves. (Canned fish.)
- 3. Sweeteners. (White sugar INCUMSA 45 150, brown sugar. INCUMSA 600 1200.)
- 4. Flours. ( Precooked corn flour, Fortified wheat flour. )
- 5. Crude and refined oils. (Soy, Palm, Sunflower.)
- 6. Protein Flours. (Textured soy or Soy meat, Soybean meal.)