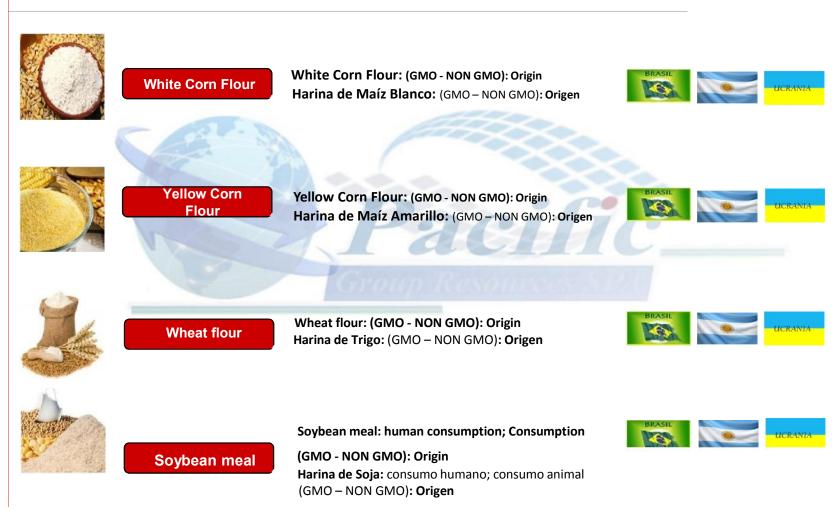

⊷ Foods.

We stand out for having agricultural products and edible foods participating in categories such as.

- 1. Grains, cereal and oilseeds.( White rice, Wheat, Corn, Soybeans.)
- 2. Preserves. (Canned fish.)
- 3. Sweeteners. (White sugar INCUMSA 45 150, brown sugar. INCUMSA 600 1200.)
- 4. Flours. ( Precooked corn flour, Fortified wheat flour. )
- 5. Crude and refined oils. (Soy, Palm, Sunflower.)
- 6. Protein Flours. (Textured soy or Soy meat, Soybean meal.)