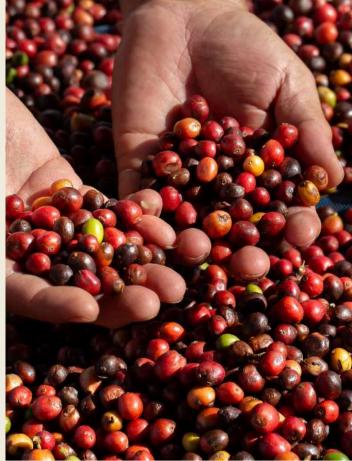

# VARIETIES.

m above sea level (masl).

Castillo

Borbon

1400 to 2200.

m above sea level (masl).

Supremo

1400 to 2200.

m above sea level (masl).