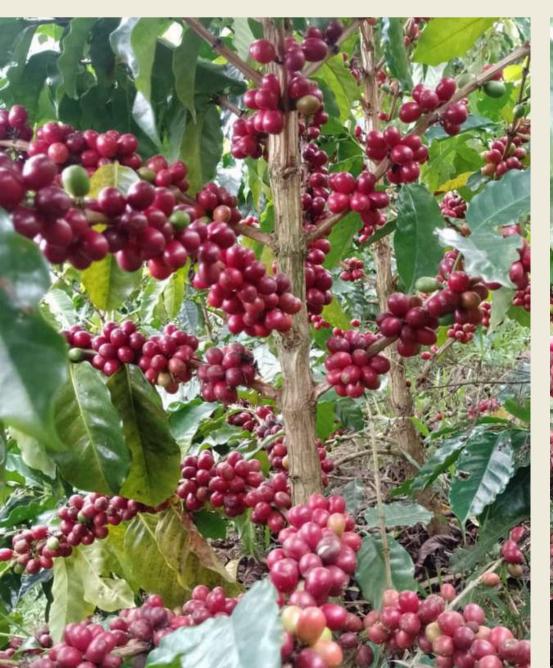

# VARIETIES.

m above sea level (masl).

Castillo

Borbon

1400 to 2200.

m above sea level (masl).

Supremo

1400 to 2200.