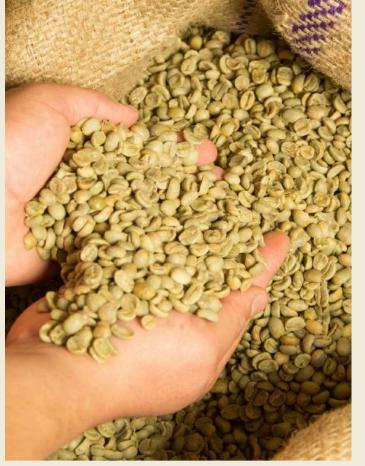

# VARIETIES.

m above sea level (masl).

Castillo

Borbon

1400 to 2200.

m above sea level (masl).

Supremo

1400 to 2200.

m above sea level (masl).