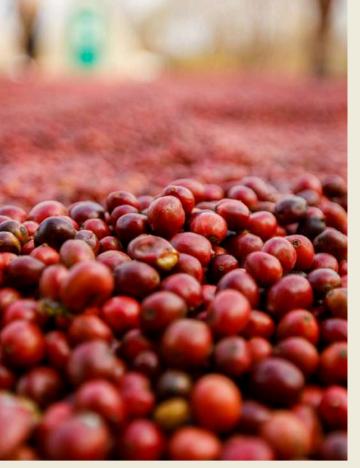

### QUALITY

# LEVELS.

- 82 to 83,9.
- 84 to 84,9.
- 85 to 85,9.
- 86 to 87,9.
- +88.

PRICE: 82 POINTS QUALITY AND LOTE SIZE.

FOB. VALUE.

40.000 pounds

10.000 to 40.000 pounds

3.000 to 10.000 pounds

(1.000 to 3.000 pounds)