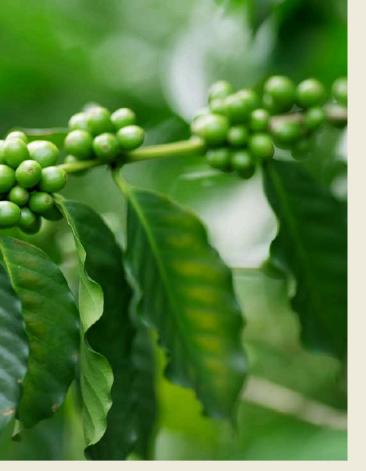

# VARIETIES.

m above sea level (masl).

Castillo

Borbon

1400 to 2200.

m above sea level (masl).

Supremo

1400 to 2200.