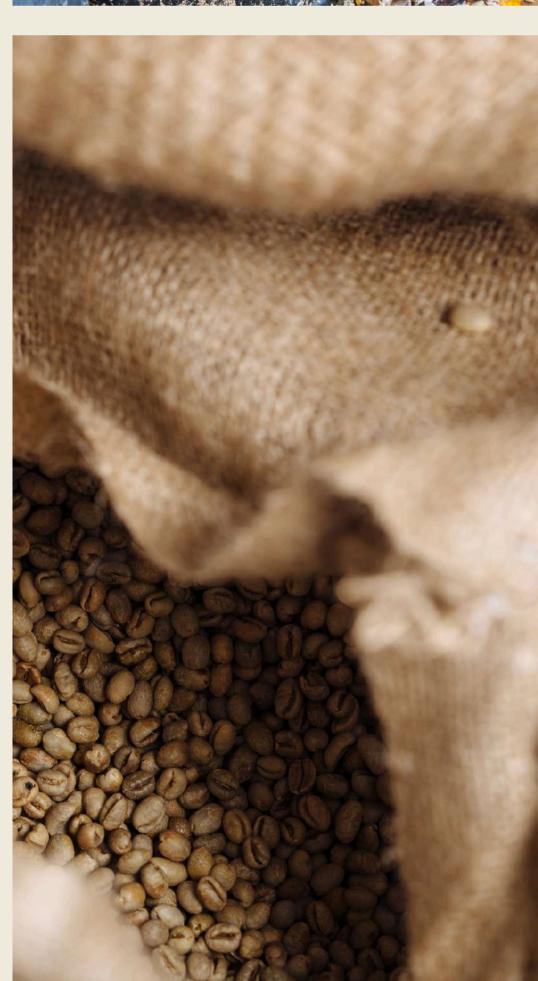

# VARIETIES.

m above sea level (masl).

Castillo

Borbon

1400 to 2200.

m above sea level (masl).

Supremo

1400 to 2200.