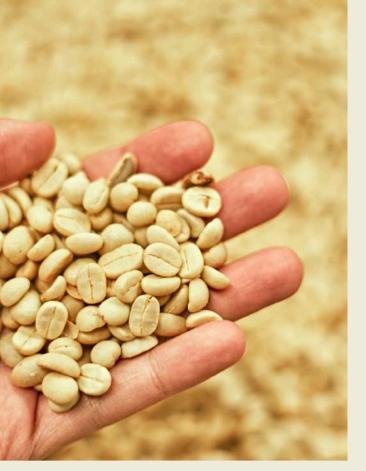

### QUALITY

# LEVELS.

- 82 to 83,9.
- 84 to 84,9.
- 85 to 85,9.
- 86 to 87,9.
- +88.

PRICE: 82 POINTS QUALITY AND LOTE SIZE.

FOB. VALUE.

40.000 pounds

10.000 to 40.000 pounds

3.000 to 10.000 pounds

(1.000 to 3.000 pounds)