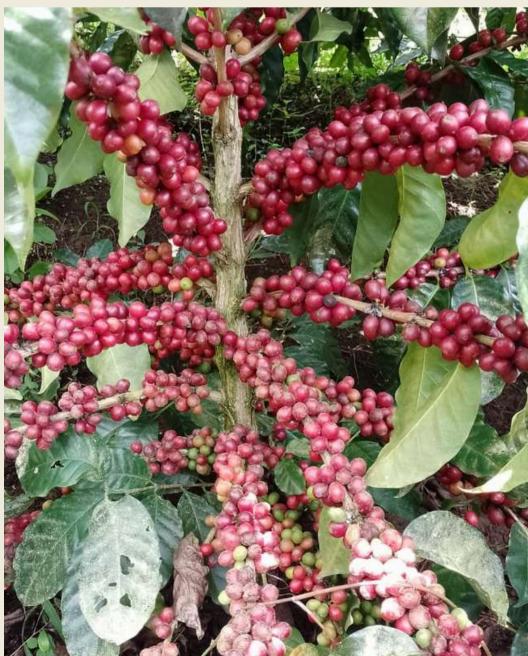

# VARIETIES.

m above sea level (masl).

Castillo

Borbon

1400 to 2200.

m above sea level (masl).

Supremo

1400 to 2200.

m above sea level (masl).