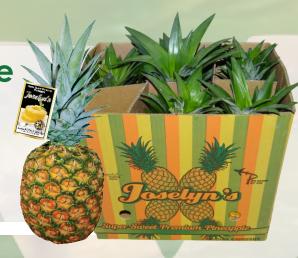

## **Airplane Delivery Pineapple**

Packed in boxes:

13 kg

Availability:

All year - round