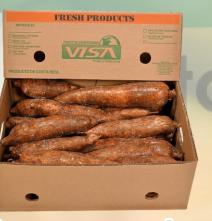

#### Fresh Cassava- Canned

Packed in boxes:

16 kg - 18 kg - 23 kg Availability:

All year - round

Freshness and Quality in our products!