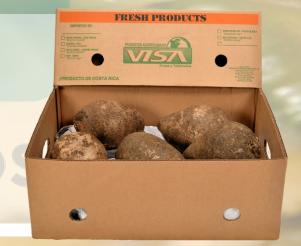

#### Fresh Yam

Packed in boxes:

16 kg - 18 kg - 23 kg

Availability:

All year - round

Freshness and Quality in our products!