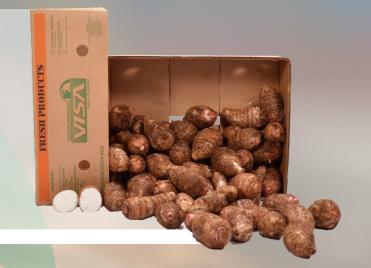

## Fresh Eddoes

Packed in boxes: 16 kg - 18 kg - 23 kg

Availability: All year - round