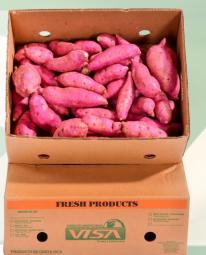

## Fresh Sweed Potato

Packed in boxes: 16 kg - 18 kg - 23 kg

Availability: All year - round