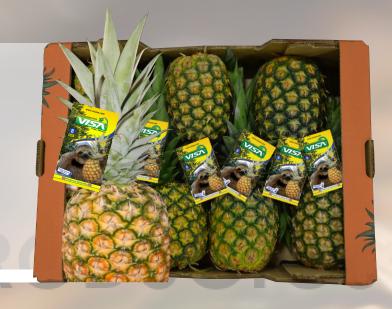

Fresh Pineapple Frozen-Dry-Canned Packed in boxes:

12 kg

Availability:

All year - round