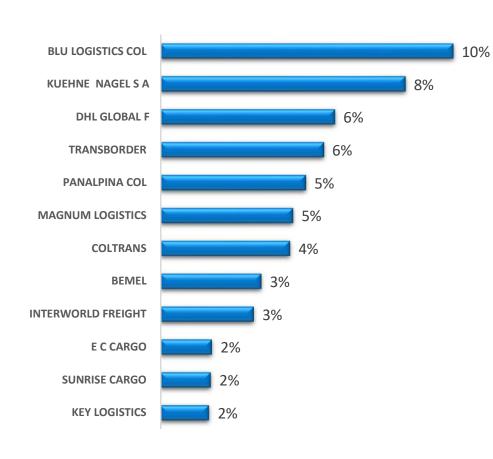

## IMPO FCL COLOMBIA ALL TRADES 2017

**TOP 12 COLOMBIA** 

#### PERFORMANCE FCL 2017 IN TEUS

- FarEast es our main traffic, 67% of the Blu Colombia Market
- 87% of our Total TEUS is Import cargo
- The main commodity in Air Expo are Flowers with 83% of the total.