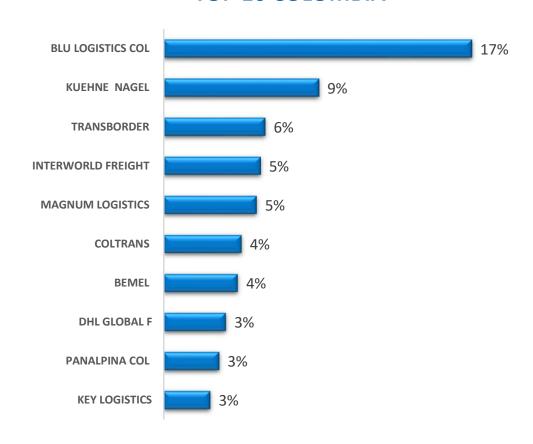

## FROM ASIA 2017

**TOP 10 COLOMBIA** 

#### PERFORMANCE FCL 2017 IN TEUS

- FarEast es our main traffic, 67% of the Blu Colombia Market
- 87% of our Total TEUS is Import cargo
- The main commodity in Air Expo are Flowers with 83% of the total.