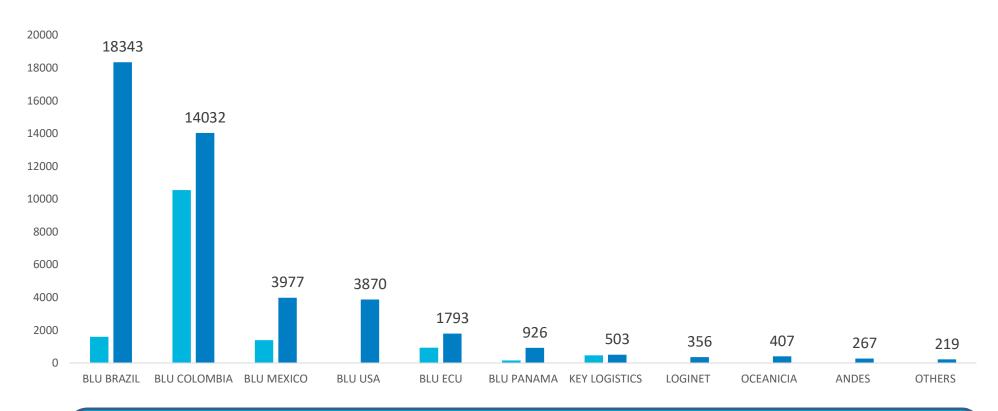

#### **COLOMBIA - MAIN CLIENTS IMPO FCL**

| CAPITAL CITY   | BRASILIA           |  |
|----------------|--------------------|--|
| LANGUAGE       | PORTUGUESE         |  |
| AREA           | 8.515.767 KM2      |  |
| POPULATION     | 205.338.000 PEOPLE |  |
| GDP PER CAPITA | USD 9.312          |  |
| CURRENCY       | REAL (BRL)         |  |

### BLU BRAZIL PERFORMANCE 2017

TOTAL FCL TOTAL AIR TOTAL LCL

| EXPORTS    | IMPORTS       | TOTAL         |
|------------|---------------|---------------|
| 3.001 TEUS | 28.061 TEUS   | 31.062 TEUS   |
| 4.353 KGS  | 91.880,68 KGS | 96.233,68 KGS |
|            |               | 346 SHIPMENTS |

- > We are FF # 2 from Far East.
- > We are FF # 6 for all trades Impo FCL