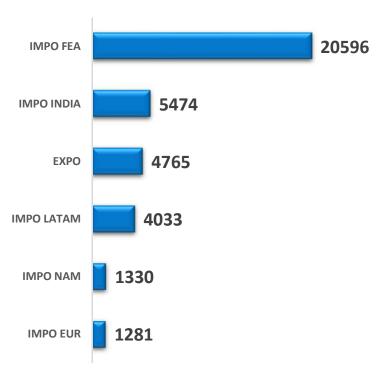

#### PERFORMANCE FCL 2017 IN TEUS

- FarEast es our main traffic, 67% of the Blu Colombia Market
- 87% of our Total TEUS is Import cargo
- The main commodity in Air Expo are Flowers with 83% of the total.

TOTAL FCL
TOTAL LCL
TOTAL AIR

| EXPORTS           | IMPORTS       | TOTAL             |
|-------------------|---------------|-------------------|
| 4.765 TEUS        | 34.157 TEUS   | 38.922 TEUS       |
| 2.907,38 CBM      | 34.126,79 CBM | 37. 034,10 CBM    |
| 15.655.824,92 KGS | 1.242.417 KGS | 16.898.241,92 KGS |