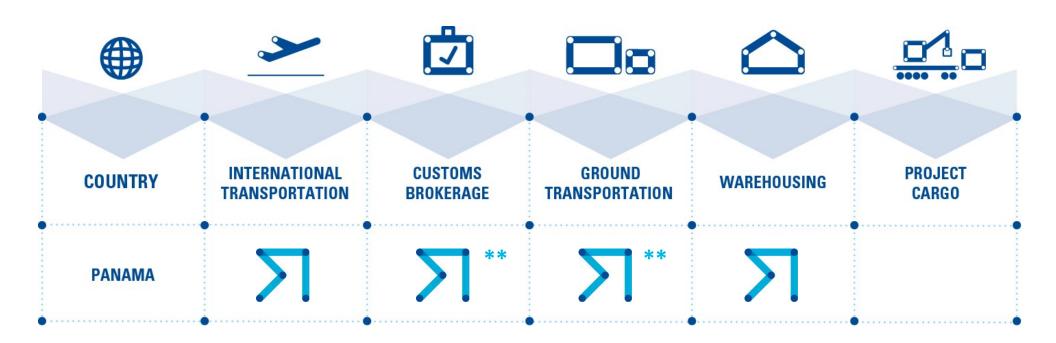

#### **PANAMA**

| CAPITAL CITY   | PANAMA CITY      |  |
|----------------|------------------|--|
| LANGUAGE       | SPANISH          |  |
| AREA           | 74.177 Km2       |  |
| POPULATION     | 3.929.141 People |  |
| GDP PER CAPITA | USD 12.744       |  |
| CURRENCY       | US DÓLAR (USD)   |  |

We have 3 offices in Panama and 201 employees

#### **SERVICES WE OFFER IN PANAMA**

<sup>\*\*</sup> Services Through Third Parties