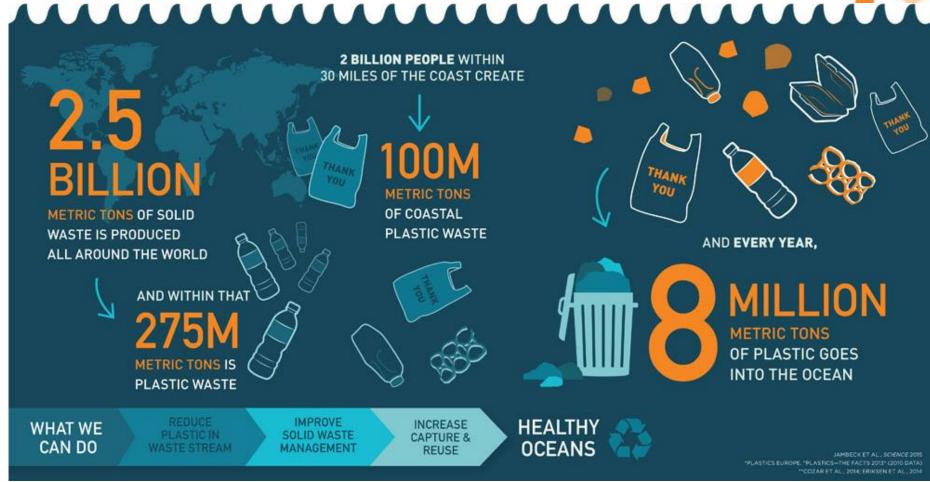

### **PLASTIC OCEAN**

192 COUNTRIES BORDERING THE ATLANTIC, PACIFIC, INDIAN OCEANS AND MEDITERRANEAN

AND BLACK SEAS PRODUCED 2.5 BILLION METRIC TONS OF SOLID WASTE IN 2010.

AN ESTIMATED 8 MILLION METRIC TONS OF PLASTIC ENTERED THE OCEAN THAT SAME YEAR.