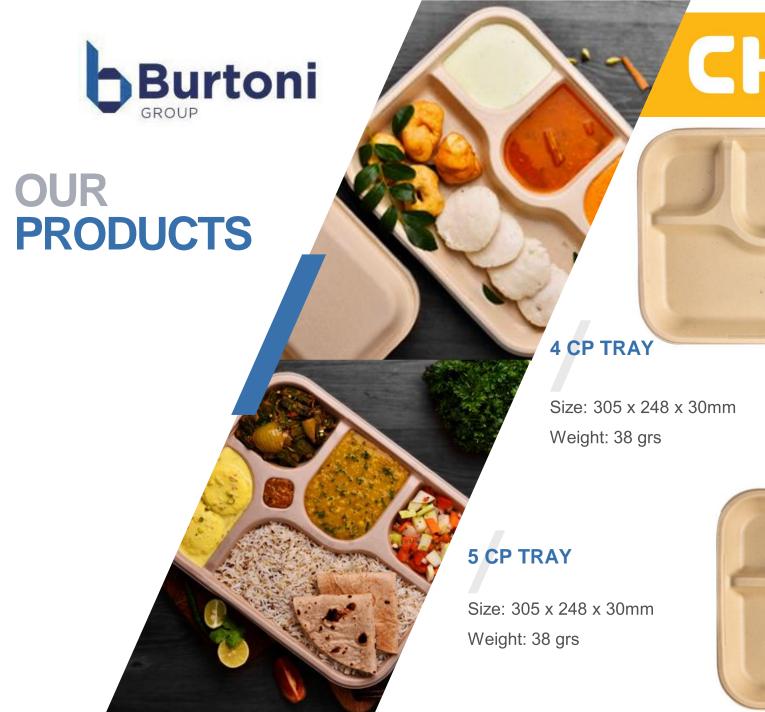

TONS OF PLASTIC ENTERED THE OCEAN THAT SAME YEAR.

2010





## OUR MISSION



Replace disposable tableware made of plastic, polystyrene and melamine; Disposable tableware 100% biodegradable and compostable in natural fiber of sugar cane.



## CHUK

• 100% biodegradable and compostable.

Approve by **FDA**; 100% free of carcinogenic elements

Made of sugarcane fiber bagasse pulp.

Becomes compost in three months.

• They are **naturally** free and static neutral, preventing adhesion of dust on their surface.

 Specially manufactured to cancel the transfer of odors and chemicals to food.







CHUK PLATES

7" SNACK PLATE

Size:156 x 156 x 20mm

Weight: 7 grs

#### 11" DINNER PLATE

Size: 256 x 256 x 20mm

Weight: 30 grs



#### 9" MINI-MEAL PLATE

Size: 206 x 206 x 20mm

Weight: 15 grs



# CHUK TRAYS

















# CERTIFICATIONS AND RECOGNITIONS













www. Burtonigroup.com



**VAJILLAS DESECHABLES** 

100% Biodegradables y Compostables

fjs@burtonigroup.com

Phone. +1(954) 284-5586

Burtoni GROUP 16132 N.W. 14 Ct.

Pembroke Pines, FL 33028-1216

Phone: (954) 889-7762

email: info@burtonigroup.com