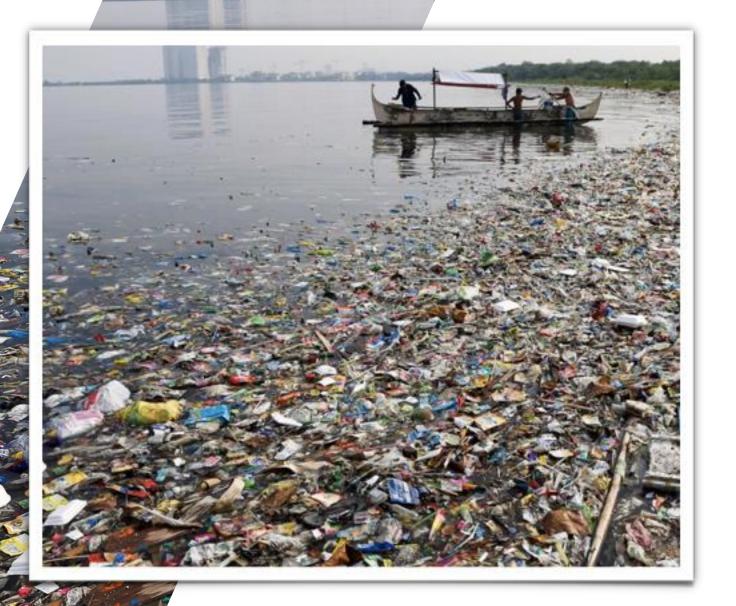

### **PLASTIC OCEAN**

192 COUNTRIES BORDERING THE ATLANTIC, PACIFIC, INDIAN OCEANS AND MEDITERRANEAN

AND BLACK SEAS PRODUCED 2.5 BILLION METRIC TONS OF SOLID WASTE IN 2010.

AN ESTIMATED 8 MILLION METRIC TONS OF PLASTIC ENTERED THE OCEAN THAT SAME YEAR.