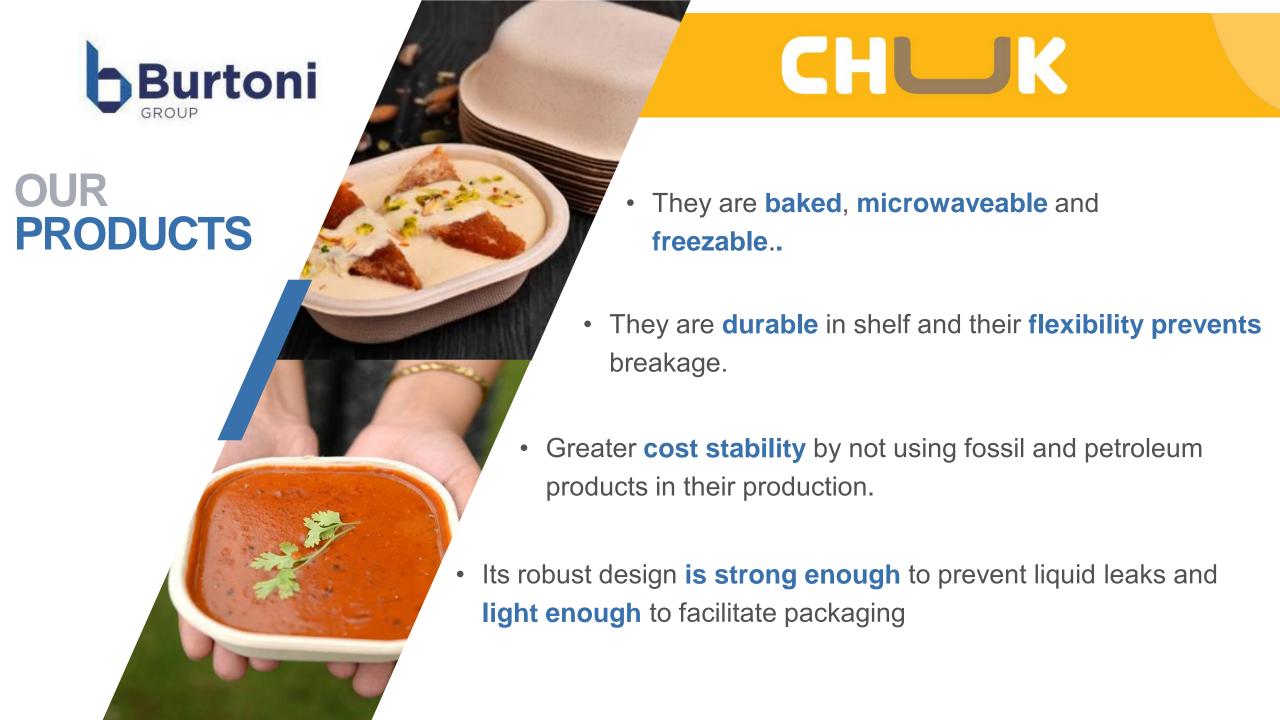

## CHUK

• 100% biodegradable and compostable.

Approve by **FDA**; 100% free of carcinogenic elements

Made of sugarcane fiber bagasse pulp.

Becomes compost in three months.

• They are **naturally** free and static neutral, preventing adhesion of dust on their surface.

 Specially manufactured to cancel the transfer of odors and chemicals to food.

CHUK PLATES

7" SNACK PLATE

Size:156 x 156 x 20mm

Weight: 7 grs