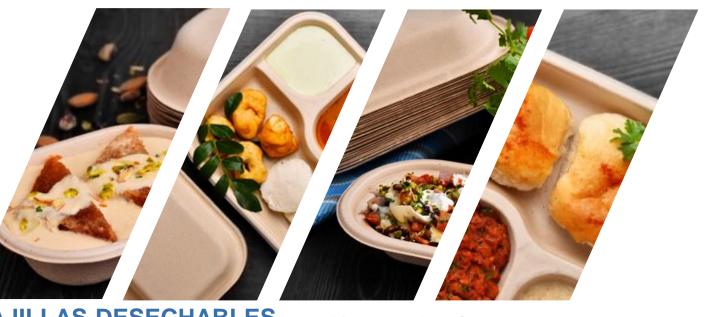

## CHUK

• 100% biodegradable and compostable.

Approve by **FDA**; 100% free of carcinogenic elements

Made of sugarcane fiber bagasse pulp.

Becomes compost in three months.

• They are **naturally** free and static neutral, preventing adhesion of dust on their surface.

 Specially manufactured to cancel the transfer of odors and chemicals to food.

CHUK PLATES

7" SNACK PLATE

Size:156 x 156 x 20mm

Weight: 7 grs