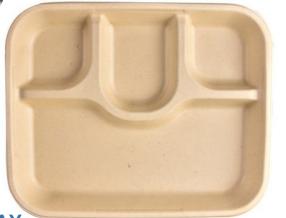

ENTERED THE OCEAN THAT SAME YEAR.

2010





## OUR MISSION



Replace disposable tableware made of plastic, polystyrene and melamine; Disposable tableware 100% biodegradable and compostable in natural fiber of sugar cane.



## CHUK

• 100% biodegradable and compostable.

Approve by **FDA**; 100% free of carcinogenic elements

Made of sugarcane fiber bagasse pulp.

Becomes compost in three months.

• They are **naturally** free and static neutral, preventing adhesion of dust on their surface.

 Specially manufactured to cancel the transfer of odors and chemicals to food.







CHUK PLATES

7" SNACK PLATE

Size:156 x 156 x 20mm

Weight: 7 grs

#### 11" DINNER PLATE

Size: 256 x 256 x 20mm

Weight: 30 grs



#### 9" MINI-MEAL PLATE

Size: 206 x 206 x 20mm

Weight: 15 grs



# CHUK TRAYS

















# CERTIFICATIONS AND RECOGNITIONS













www. Burtonigroup.com



**VAJILLAS DESECHABLES** 

100% Biodegradables y Compostables

fjs@burtonigroup.com

Phone. +1(954) 284-5586

Burtoni GROUP 16132 N.W. 14 Ct.

Pembroke Pines, FL 33028-1216

Phone: (954) 889-7762

email: info@burtonigroup.com