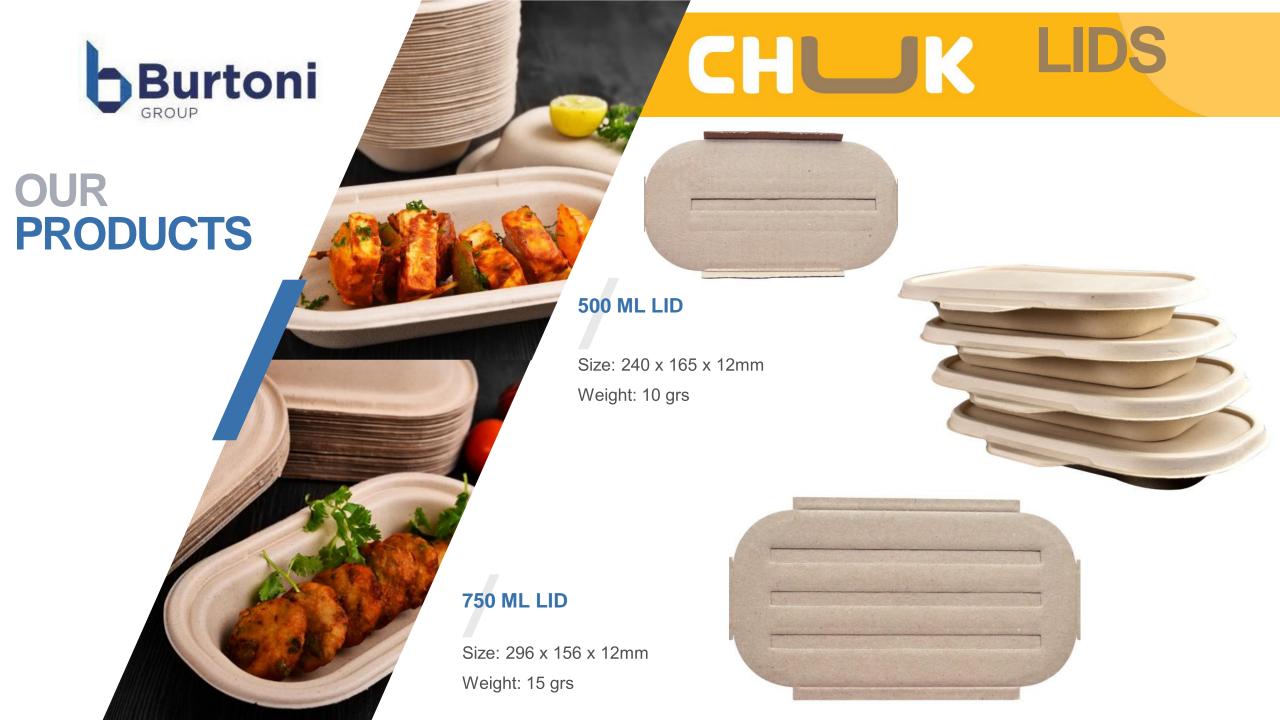

## CHUK

• 100% biodegradable and compostable.

Approve by **FDA**; 100% free of carcinogenic elements

Made of sugarcane fiber bagasse pulp.

Becomes compost in three months.

• They are **naturally** free and static neutral, preventing adhesion of dust on their surface.

 Specially manufactured to cancel the transfer of odors and chemicals to food.

CHUK PLATES

7" SNACK PLATE

Size:156 x 156 x 20mm

Weight: 7 grs