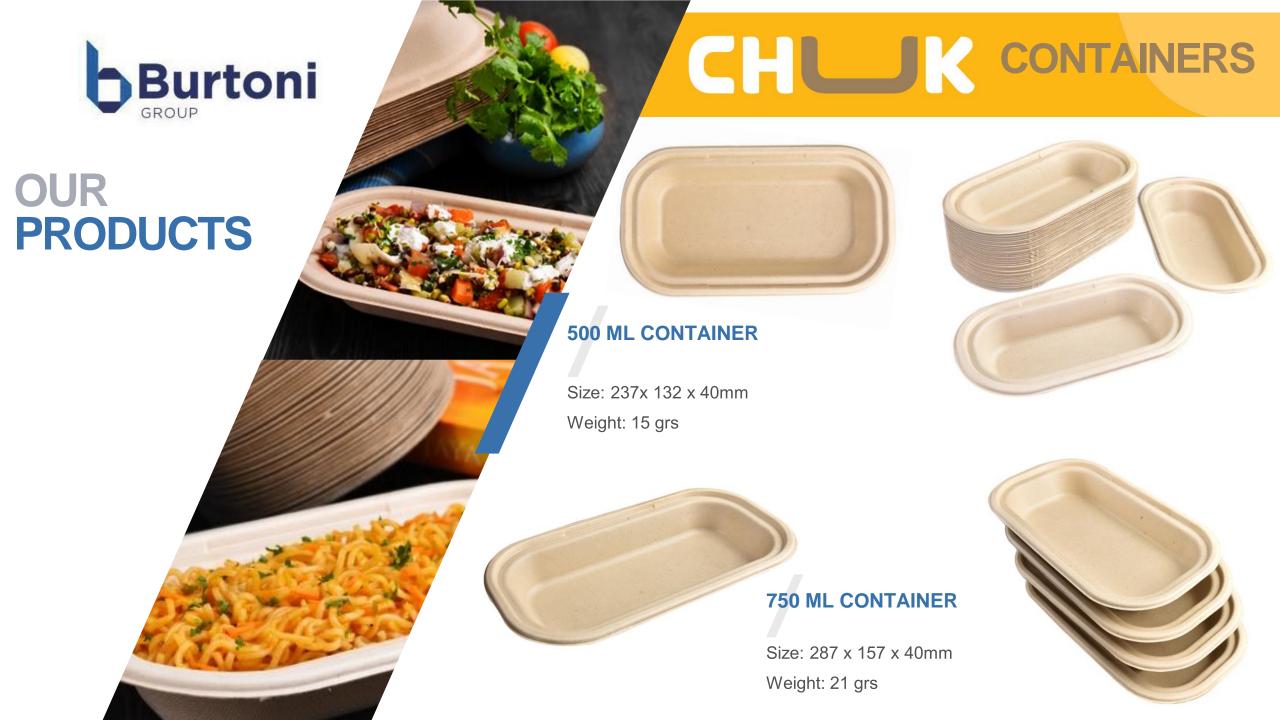

## CHUK

• 100% biodegradable and compostable.

Approve by **FDA**; 100% free of carcinogenic elements

Made of sugarcane fiber bagasse pulp.

Becomes compost in three months.

• They are **naturally** free and static neutral, preventing adhesion of dust on their surface.

 Specially manufactured to cancel the transfer of odors and chemicals to food.

CHUK PLATES

7" SNACK PLATE

Size:156 x 156 x 20mm

Weight: 7 grs