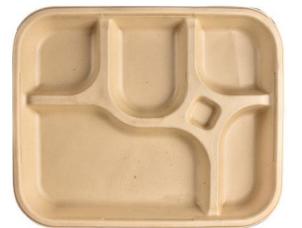

ERED THE OCEAN THAT SAME YEAR.

2010





## OUR MISSION



Replace disposable tableware made of plastic, polystyrene and melamine; Disposable tableware 100% biodegradable and compostable in natural fiber of sugar cane.



## CHUK

• 100% biodegradable and compostable.

Approve by **FDA**; 100% free of carcinogenic elements

Made of sugarcane fiber bagasse pulp.

Becomes compost in three months.

• They are **naturally** free and static neutral, preventing adhesion of dust on their surface.

 Specially manufactured to cancel the transfer of odors and chemicals to food.







CHUK PLATES

7" SNACK PLATE

Size:156 x 156 x 20mm

Weight: 7 grs

#### 11" DINNER PLATE

Size: 256 x 256 x 20mm

Weight: 30 grs



#### 9" MINI-MEAL PLATE

Size: 206 x 206 x 20mm

Weight: 15 grs



# CHUK TRAYS

















# CERTIFICATIONS AND RECOGNITIONS













www. Burtonigroup.com



**VAJILLAS DESECHABLES** 

100% Biodegradables y Compostables

fjs@burtonigroup.com

Phone. +1(954) 284-5586

Burtoni GROUP 16132 N.W. 14 Ct.

Pembroke Pines, FL 33028-1216

Phone: (954) 889-7762

email: info@burtonigroup.com