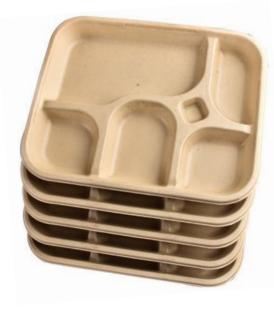

ED THE OCEAN THAT SAME YEAR.

2010





## OUR MISSION



Replace disposable tableware made of plastic, polystyrene and melamine; Disposable tableware 100% biodegradable and compostable in natural fiber of sugar cane.



## CHUK

• 100% biodegradable and compostable.

Approve by **FDA**; 100% free of carcinogenic elements

Made of sugarcane fiber bagasse pulp.

Becomes compost in three months.

• They are **naturally** free and static neutral, preventing adhesion of dust on their surface.

 Specially manufactured to cancel the transfer of odors and chemicals to food.







CHUK PLATES

7" SNACK PLATE

Size:156 x 156 x 20mm

Weight: 7 grs

#### 11" DINNER PLATE

Size: 256 x 256 x 20mm

Weight: 30 grs



#### 9" MINI-MEAL PLATE

Size: 206 x 206 x 20mm

Weight: 15 grs



# CHUK TRAYS

















# CERTIFICATIONS AND RECOGNITIONS













www. Burtonigroup.com



**VAJILLAS DESECHABLES** 

100% Biodegradables y Compostables

fjs@burtonigroup.com

Phone. +1(954) 284-5586

Burtoni GROUP 16132 N.W. 14 Ct.

Pembroke Pines, FL 33028-1216

Phone: (954) 889-7762

email: info@burtonigroup.com