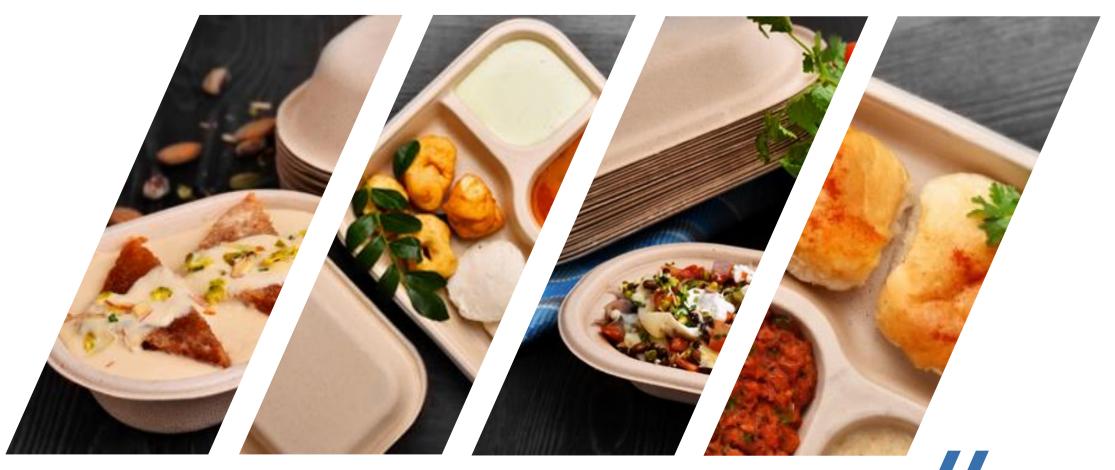

## OUR MISSION

Replace disposable tableware made of plastic, polystyrene and melamine; Disposable tableware 100% biodegradable and compostable in natural fiber of sugar cane.

## CHUK

• 100% biodegradable and compostable.

Approve by **FDA**; 100% free of carcinogenic elements

Made of sugarcane fiber bagasse pulp.

Becomes compost in three months.

• They are **naturally** free and static neutral, preventing adhesion of dust on their surface.