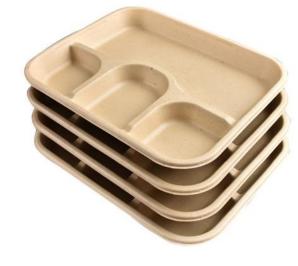

NTERED THE OCEAN THAT SAME YEAR.

2010





## OUR MISSION



Replace disposable tableware made of plastic, polystyrene and melamine; Disposable tableware 100% biodegradable and compostable in natural fiber of sugar cane.



## CHUK

• 100% biodegradable and compostable.

Approve by **FDA**; 100% free of carcinogenic elements

Made of sugarcane fiber bagasse pulp.

Becomes compost in three months.

• They are **naturally** free and static neutral, preventing adhesion of dust on their surface.

 Specially manufactured to cancel the transfer of odors and chemicals to food.







CHUK PLATES

7" SNACK PLATE

Size:156 x 156 x 20mm

Weight: 7 grs

#### 11" DINNER PLATE

Size: 256 x 256 x 20mm

Weight: 30 grs



#### 9" MINI-MEAL PLATE

Size: 206 x 206 x 20mm

Weight: 15 grs



# CHUK TRAYS

















# CERTIFICATIONS AND RECOGNITIONS













www. Burtonigroup.com



**VAJILLAS DESECHABLES** 

100% Biodegradables y Compostables

fjs@burtonigroup.com

Phone. +1(954) 284-5586

Burtoni GROUP 16132 N.W. 14 Ct.

Pembroke Pines, FL 33028-1216

Phone: (954) 889-7762

email: info@burtonigroup.com