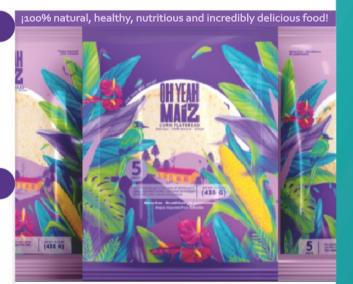

## Our product

Packs of five units, total weight 16 ounces. Weight per unit of Flat Bread Corn: 3.2 ounces. Size of each corn flatbread (arepa): diameter 4.7"- thickness: 2.8"

## Logistical details

Miami | New York

CIF

INDIVIDUAL PACKAGING: package of 5 units, weight: 16 ounces, in vacuum plastic bags, frozen, Size 7.8" X 8.7" X 1.6"

PACKAGING UNIT: Corrugated box with 24 packages. Weight 11 kg