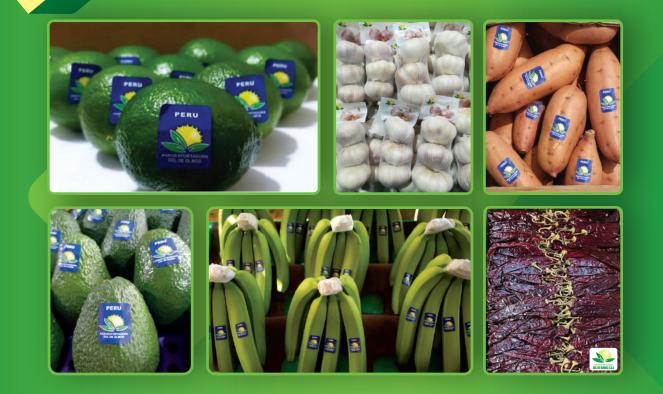

# FRESH

#### GARLIC

🧕 Geographical distribution: Arequipa, Lima

Export Availability:

JANFEBMARAPRMAYJUNJULAUGSEPOCTNOVDEC

#### HASS AVOCADO

- Seographical distribution: La Libertad, Lima, Lambayeque, Ayacucho, Ancash
- 🖄 Export Availability:

JANFEBMARAPRMAYJUNJULAUGSEPOCTNOVDEC

#### BANANA

- Seographical distribution: Piura, Lambayeque
- Export Availability:

JANFEBMARAPRMAYJUNJULAUGSEPOCTNOVDEC

#### SWEET POTATO

- Seographical distribution: Lambayeque, Lima
- 🛃 Export Availability:

JANFEBMARAPRMAYJUNJULAUGSEPOCTNOVDEC