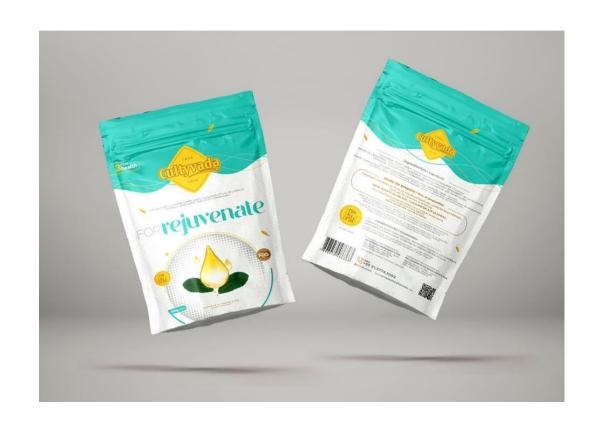

#### Products to supermarkets – forHealth

Rejuvenate with hydrolyzed collagen and yerba mate!

- ☐ Tea with 18 months shelf life
- ☐ Each box have 6,6 lbs(3 kgs)
- Box with 30 packets of 3,5oz/100gr
- □ Pallet with 64 boxes
- ☐ Minimum 1 pallet