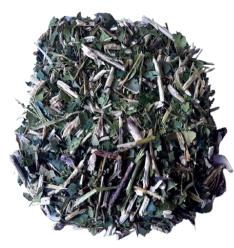

## **Cultyvada Products**

☐ Yerba-mate for tea companies

## COD: AA1

Yerba-mate 0,01in(0,3 mm) to 0,05in(1,50 mm)

- $\Rightarrow$  05 to 13% of "palos"
- $\Rightarrow$  06 to 09% of humidity
- $\Rightarrow$  Packed 55 lbs(25 kgs)
- ⇒ Each pallet with 25bags
- $\Rightarrow$  Minimum of 2pallets 2.755 lbs (1.250 kgs)

## COD: AB1

Yerba-mate 0,06in(1,6 mm) to 0,10in(2,5 mm)

- $\Rightarrow$  10 to 18% of "palos"
- $\Rightarrow$  04 to 06% of humidity
- ⇒ Packed 55 lbs(25 kgs)
- ⇒ Each pallet with 25bags
- $\Rightarrow$  Minimum of 2pallets 2.755 lbs (1.250 kgs)

## COD: AC1

Yerba-mate 0,20in(05 mm) to 1,3in (33 mm)

- $\Rightarrow$  20 to 26% of "palos"
- $\Rightarrow$  07 to 10% of humidity
- $\Rightarrow$  Packed 55 lbs(25 kgs)
- ⇒ Each pallet with 20bags
- ⇒ 24 pallets in acontainer
- $\Rightarrow$  Minimum of 2pallets 2.204 lbs (1.000 kgs)
- $\Rightarrow$  FCL 26.455 lbs (12.000 kgs)

## COD: AC3

Yerba-mate 0,20in(05 mm) to 0,6in(15 mm)

- $\Rightarrow$  22 to 31% of "palos"
- $\Rightarrow$  07 to 10% of humidity
- $\Rightarrow$  Packed 55 lbs (25 kgs)
- ⇒ Each pallet with 20bags
- ⇒ 24 pallets in acontainer
- $\Rightarrow$  Minimum of 2pallets 2.204 lbs (1.000 kgs)
- $\Rightarrow$  FCL 26.455 lbs (12.000 kgs)