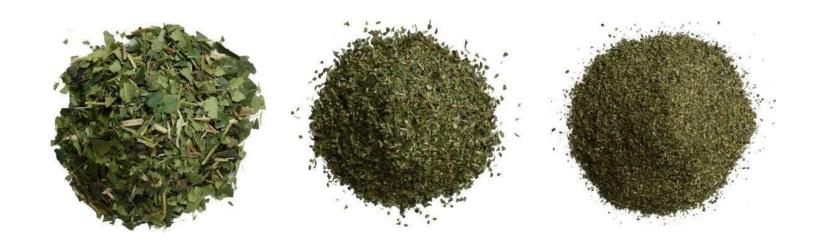

## **Cultyvada Products**

☐ Yerba-mate for tea companies

## COD: AA1

Yerba-mate 0,01in(0,3 mm) to 0,05in(1,50 mm)

- $\Rightarrow$  05 to 13% of "palos"
- $\Rightarrow$  06 to 09% of humidity
- $\Rightarrow$  Packed 55 lbs(25 kgs)
- ⇒ Each pallet with 25bags
- $\Rightarrow$  Minimum of 2pallets 2.755 lbs (1.250 kgs)

## COD: AB1

Yerba-mate 0,06in(1,6 mm) to 0,10in(2,5 mm)

- $\Rightarrow$  10 to 18% of "palos"
- $\Rightarrow$  04 to 06% of humidity
- ⇒ Packed 55 lbs(25 kgs)
- ⇒ Each pallet with 25bags
- $\Rightarrow$  Minimum of 2pallets 2.755 lbs (1.250 kgs)

## COD: AC1

Yerba-mate 0,20in(05 mm) to 1,3in (33 mm)

- $\Rightarrow$  20 to 26% of "palos"
- $\Rightarrow$  07 to 10% of humidity
- $\Rightarrow$  Packed 55 lbs(25 kgs)
- ⇒ Each pallet with 20bags
- ⇒ 24 pallets in acontainer
- $\Rightarrow$  Minimum of 2pallets 2.204 lbs (1.000 kgs)
- $\Rightarrow$  FCL 26.455 lbs (12.000 kgs)

## COD: AC3

Yerba-mate 0,20in(05 mm) to 0,6in(15 mm)

- $\Rightarrow$  22 to 31% of "palos"
- $\Rightarrow$  07 to 10% of humidity
- $\Rightarrow$  Packed 55 lbs (25 kgs)
- ⇒ Each pallet with 20bags
- ⇒ 24 pallets in acontainer
- $\Rightarrow$  Minimum of 2pallets 2.204 lbs (1.000 kgs)
- $\Rightarrow$  FCL 26.455 lbs (12.000 kgs)