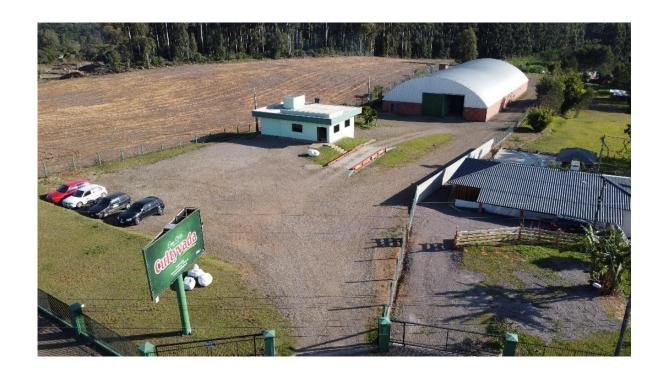

☐ The company has five farms to suplly raw materials to the factories.

- Around eighty familys have some interaction with the process.
- ☐ The capacity of production is loaded in 65%.

- □ The new factory can produce three hundred thousand kilos.
- ☐ More one hundred families have some interaction with the process.

☐ The process is modern.