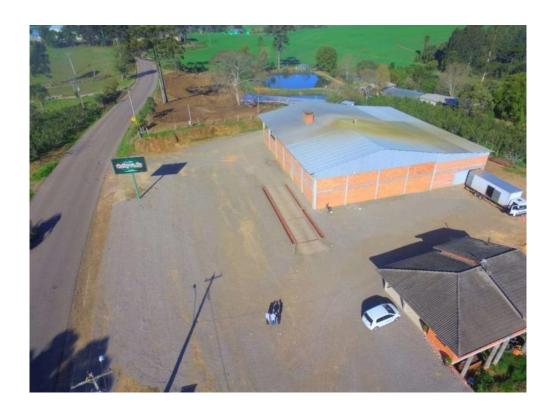

☐ The company has five farms to suplly raw materials to the factories.

- Around eighty familys have some interaction with the process.
- ☐ The capacity of production is loaded in 65%.

- □ The new factory can produce three hundred thousand kilos.
- ☐ More one hundred families have some interaction with the process.

☐ The process is modern.