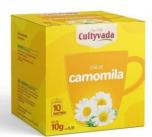

#### Products to supermarkets – tea

- ☐ Chamomile tea 10 sachets 0,35oz/10gr
- Mint tea 10 sachets 0,35oz/10gr