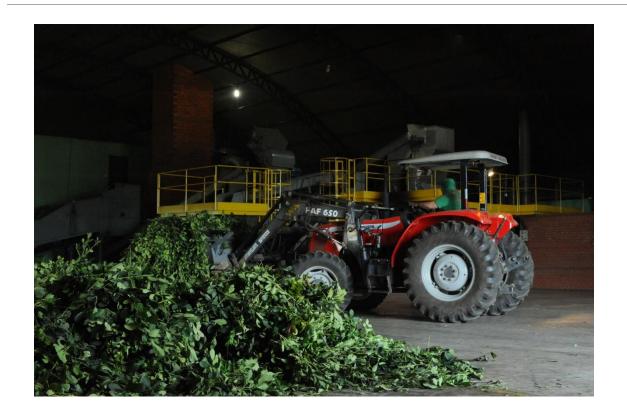

# Erva-Mate Cultyvada



# Our History

- □ 2012 Start the bussines
- ☐ 2013 Acquire brand Cultyvada
- □ 2014 Activities with Cultyvada
- 2018 Mint and lemom with ginger line launched
- 2020 Start of the exports to USA and UK
- ☐ 2020 Tea line
- □ 2021 New factory
- □ 2021 Forhealth products



☐ The company has five farms to suplly raw materials to the factories.





- Around eighty familys have some interaction with the process.
- ☐ The capacity of production is loaded in 65%.





- □ The new factory can produce three hundred thousand kilos.
- ☐ More one hundred families have some interaction with the process.





☐ The process is modern.





## Cultyvada in the world



## **Cultyvada Products**

☐ Yerba-mate for tea companies





## COD: AA1

Yerba-mate 0,01in(0,3 mm) to 0,05in(1,50 mm)

- $\Rightarrow$  05 to 13% of "palos"
- $\Rightarrow$  06 to 09% of humidity
- $\Rightarrow$  Packed 55 lbs(25 kgs)
- ⇒ Each pallet with 25bags
- $\Rightarrow$  Minimum of 2pallets 2.755 lbs (1.250 kgs)





## COD: AB1

Yerba-mate 0,06in(1,6 mm) to 0,10in(2,5 mm)

- $\Rightarrow$  10 to 18% of "palos"
- $\Rightarrow$  04 to 06% of humidity
- ⇒ Packed 55 lbs(25 kgs)
- ⇒ Each pallet with 25bags
- $\Rightarrow$  Minimum of 2pallets 2.755 lbs (1.250 kgs)





## COD: AC1

Yerba-mate 0,20in(05 mm) to 1,3in (33 mm)

- $\Rightarrow$  20 to 26% of "palos"
- $\Rightarrow$  07 to 10% of humidity
- $\Rightarrow$  Packed 55 lbs(25 kgs)
- ⇒ Each pal