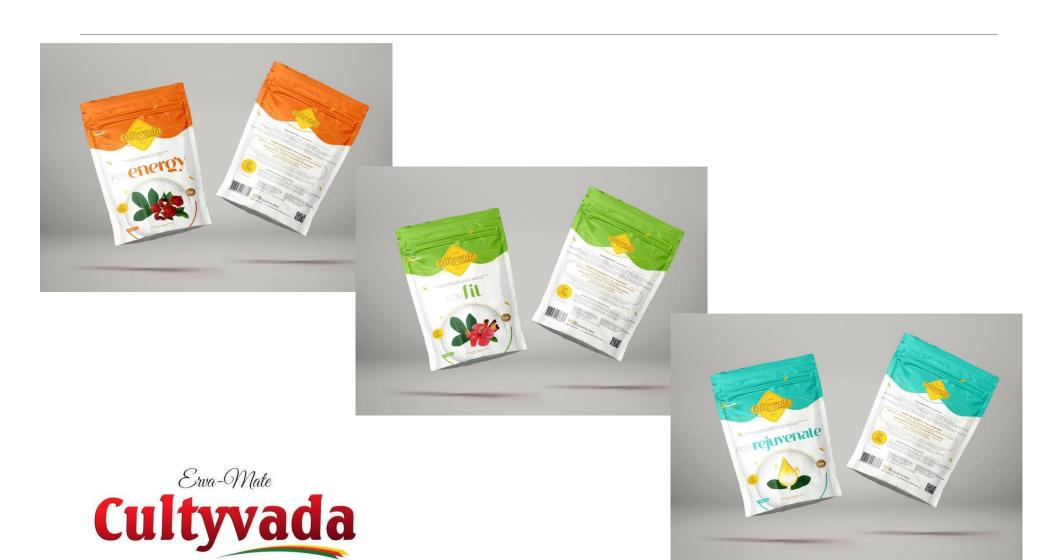

#### ForHealth products

#### Products to supermarkets – forHealth

#### Energy with guaraná and catuaba!

- ☐ Tea with 18 months shelf life
- ☐ Each box have 6,6 lbs(3 kgs)
- Box with 30 packets of 3,5oz/100gr
- □ Pallet with 64 boxes
- Minimum 1 pallet

#### Fit with hibiscus and cinnamon!

- ☐ Tea with 18 months shelf life
- ☐ Each box have 6,6 lbs(3 kgs)
- Box with 30 packets of 3,5oz/100gr
- □ Pallet with 64 boxes
- ☐ Minimum 1 pallet

#### Products to supermarkets – forHealth

Rejuvenate with hydrolyzed collagen and yerba mate!

- ☐ Tea with 18 months shelf life
- ☐ Each box have 6,6 lbs(3 kgs)
- Box with 30 packets of 3,5oz/100gr
- □ Pallet with 64 boxes
- ☐ Minimum 1 pallet