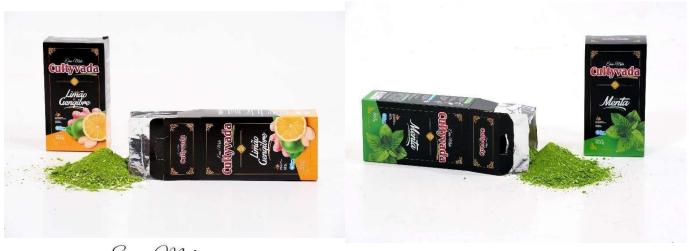

#### Products to supermarkets – yerba mate

- □ Vacuum Mint Cultyvada yerba-mate 1,1 lbs/500g
- □ Vacuum Lemon with ginger Cultyvada yerba-mate 1,1 lbs/500g