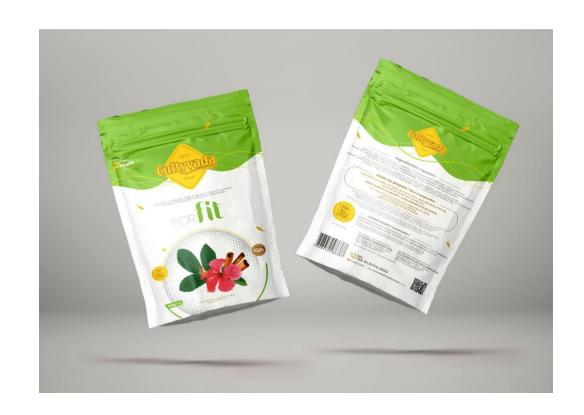

#### Products to supermarkets – forHealth

#### Fit with hibiscus and cinnamon!

- ☐ Tea with 18 months shelf life
- ☐ Each box have 6,6 lbs(3 kgs)
- Box with 30 packets of 3,5oz/100gr
- □ Pallet with 64 boxes
- ☐ Minimum 1 pallet