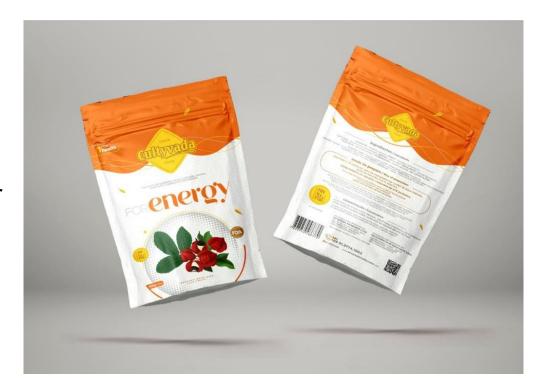

#### Products to supermarkets – forHealth

#### Energy with guaraná and catuaba!

- ☐ Tea with 18 months shelf life
- ☐ Each box have 6,6 lbs(3 kgs)
- Box with 30 packets of 3,5oz/100gr
- □ Pallet with 64 boxes
- Minimum 1 pallet